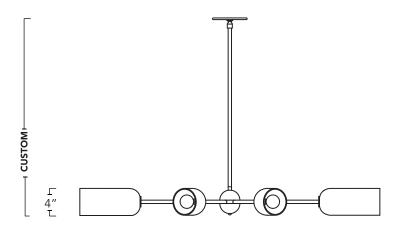

**Type** Chandelier

**Dimensions** Length: 44.75"

Width: 25"

Height custom to order, min. height: 10"

**Weight** 10.3 lb <sup>+</sup>/- 1.5 lb | 4.7 kg <sup>+</sup>/- 0.8 kg

Materials & Finish Solid brass components and hand blown glass