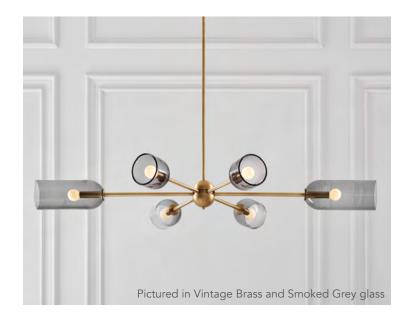

## **EDIE**

Edie explores the relationship between two similar forms. While Edie evokes a certain feeling of timelessness, it retains a fresh and modern presence.

Made by hand in Kingston, Canada.

44.75"

Finishes: Vintage Brass

Blackened Brass

Glass Colors: Opal, Smoked Grey,

Clear, Blue

Certification

Dry location

Damp location option available

**Illumination** Voltage: 120V 60HZ