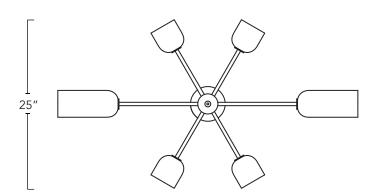

**Type** Chandelier

**Dimensions** Length: 44.75"

Width: 25"

Height custom to order, min. height: 10"

**Weight** 10.3 lb <sup>+</sup>/- 1.5 lb | 4.7 kg <sup>+</sup>/- 0.8 kg

Materials & Finish Solid brass components and hand blown glass