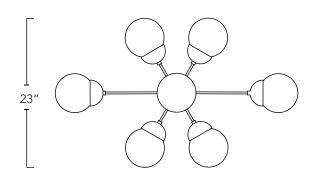

## **BOUNCE OVAL**

Glass globes rotate on a single plane forming a perfect oval.

| Туре                  | Chandelier                                                                                                                                                                                                                                                                                    |
|-----------------------|-----------------------------------------------------------------------------------------------------------------------------------------------------------------------------------------------------------------------------------------------------------------------------------------------|
| Dimensions            | Length: 37"<br>Width: 23"<br>Height custom to order, min. height: 20"                                                                                                                                                                                                                         |
| Weight                | 5.5 lb / 2.5 kg                                                                                                                                                                                                                                                                               |
| Materials<br>& Finish | Solid brass components and hand blown glass.<br>Made by hand in Toronto, Canada                                                                                                                                                                                                               |
|                       | Finish: Vintage Brass                                                                                                                                                                                                                                                                         |
| Illumination          | Voltage: 120V<br>Socket type: E12, Candelabra                                                                                                                                                                                                                                                 |
|                       | Incandescent: G16.5 Globe in Matte White<br>7 X 40W for a total of 280W<br>7 X 330 lumens for a total of 2310 lumens<br>2700K Colour Temperature<br>or<br>LED: G16 Globe in Milky White<br>7 X 4W for a total of 28W<br>7 X 350 lumens for a total of 2450 lumens<br>2700K Colour Temperature |
| Lead Time             | 8 Weeks                                                                                                                                                                                                                                                                                       |