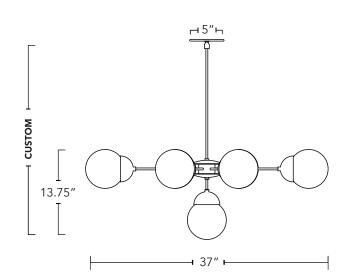

## **BOUNCE OVAL**

Glass globes rotate on a single plane forming a perfect oval.

| Туре                  | Chandelier                                                                                                                                                                                                                                                                                    |
|-----------------------|-----------------------------------------------------------------------------------------------------------------------------------------------------------------------------------------------------------------------------------------------------------------------------------------------|
| Dimensions            | Length: 37"<br>Width: 23"<br>Height custom to order, min. height: 20"                                                                                                                                                                                                                         |
| Weight                | 5.5 lb / 2.5 kg                                                                                                                                                                                                                                                                               |
| Materials<br>& Finish | Solid brass components and hand blown glass.<br>Made by hand in Toronto, Canada                                                                                                                                                                                                               |
|                       | Finish: Vintage Brass                                                                                                                                                                                                                                                                         |
| Illumination          | Voltage: 120V<br>Socket type: E12, Candelabra                                                                                                                                                                                                                                                 |
|                       | Incandescent: G16.5 Globe in Matte White<br>7 X 40W for a total of 280W<br>7 X 330 lumens for a total of 2310 lumens<br>2700K Colour Temperature<br>or<br>LED: G16 Globe in Milky White<br>7 X 4W for a total of 28W<br>7 X 350 lumens for a total of 2450 lumens<br>2700K Colour Temperature |
| Lead Time             | 8 Weeks                                                                                                                                                                                                                                                                                       |