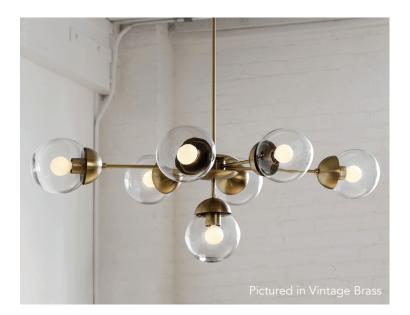

## **BOUNCE OVAL**

Glass globes rotate on a single plane forming a perfect oval.

| Туре                  | Chandelier                                                                                                                                                                                                                                                                                    |
|-----------------------|-----------------------------------------------------------------------------------------------------------------------------------------------------------------------------------------------------------------------------------------------------------------------------------------------|
| Dimensions            | Length: 37"<br>Width: 23"<br>Height custom to order, min. height: 20"                                                                                                                                                                                                                         |
| Weight                | 5.5 lb / 2.5 kg                                                                                                                                                                                                                                                                               |
| Materials<br>& Finish | Solid brass components and hand blown glass.<br>Made by hand in Toronto, Canada                                                                                                                                                                                                               |
|                       | Finish: Vintage Brass                                                                                                                                                                                                                                                                         |
| Illumination          | Voltage: 120V<br>Socket type: E12, Candelabra                                                                                                                                                                                                                                                 |
|                       | Incandescent: G16.5 Globe in Matte White<br>7 X 40W for a total of 280W<br>7 X 330 lumens for a total of 2310 lumens<br>2700K Colour Temperature<br>or<br>LED: G16 Globe in Milky White<br>7 X 4W for a total of 28W<br>7 X 350 lumens for a total of 2450 lumens<br>2700K Colour Temperature |
| Lead Time             | 8 Weeks                                                                                                                                                                                                                                                                                       |