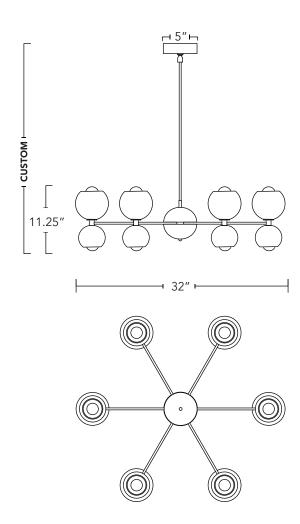

## **BETTY**

Blown glass and vintage lighting forms reflect the simplicity and elegance of mid-century design.

**Type** Chandelier

**Dimensions** Diameter: 32"

Height custom to order, min. height: 20.5"

**Weight** 20.5 lb / 9.3 kg