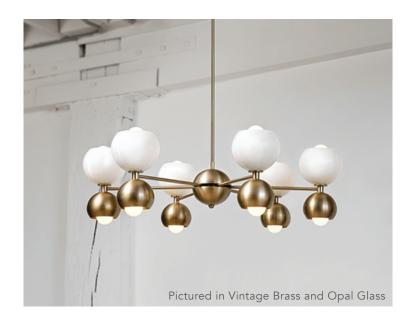

## **BETTY**

Blown glass and vintage lighting forms reflect the simplicity and elegance of mid-century design.

**Type** Chandelier

**Dimensions** Diameter: 32"

Height custom to order, min. height: 20.5"

**Weight** 20.5 lb / 9.3 kg

Materials Solid brass components and hand blown glass.

& Finish Made by hand in Toronto Canada.

Made by hand in Toronto, Canada

Finish: Vintage Brass

**Illumination** Voltage: 120V

Socket type: E12, Candelabra