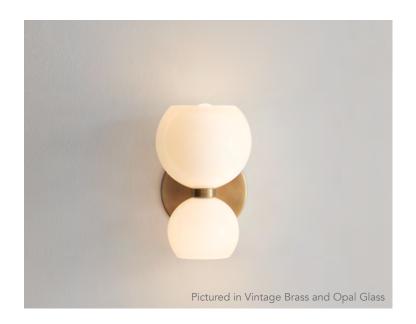

## **BETTY SCONCE**

With curvaceous shapes and a nipped center, Betty is a modern take on Mid-century era design. Sculptural mold-blown glass spheres glow in opal opaque or semi-opaque colors.

Made by hand in Kingston, Canada.

Type Wall Sconce

**Dimensions** Height: 10"

Width: 6" Depth: 6.5"

**Weight** 3.5lb <sup>+</sup>/- 0.5lb | 1.6 kg <sup>+</sup>/- 0.2 kg

Materials Solid brass components and hand blown glass & Finish

Finishes: Vintage Brass
Blackened Brass