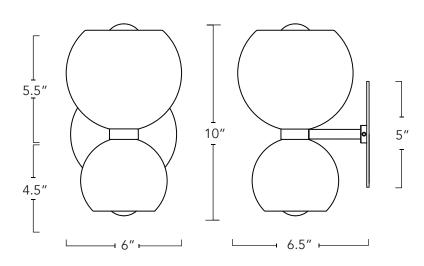

Type Wall Sconce

**Dimensions** Height: 10"

Width: 6" Depth: 6.5"

**Weight** 3.5lb <sup>+</sup>/- 0.5lb | 1.6 kg <sup>+</sup>/- 0.2 kg

Materials Solid brass components and hand blown glass & Finish

Finishes: Vintage Brass
Blackened Brass