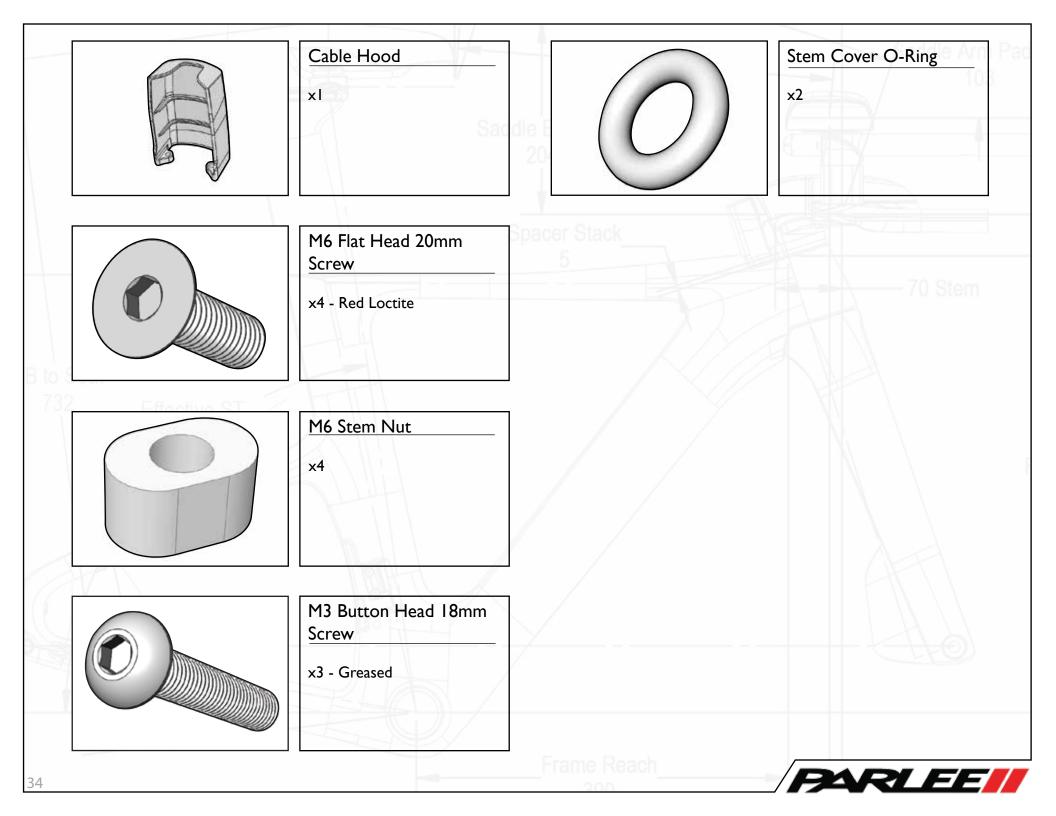

## Table Of Contents

- 3 Seat Post Assembly
- **10 Frame Set Assembly Part**
- 1 32 Base Bar Assembly
- 45 Frame Set Assembly Part
- 55 SpeedShield Assembly
- 61 Final Cable Routing