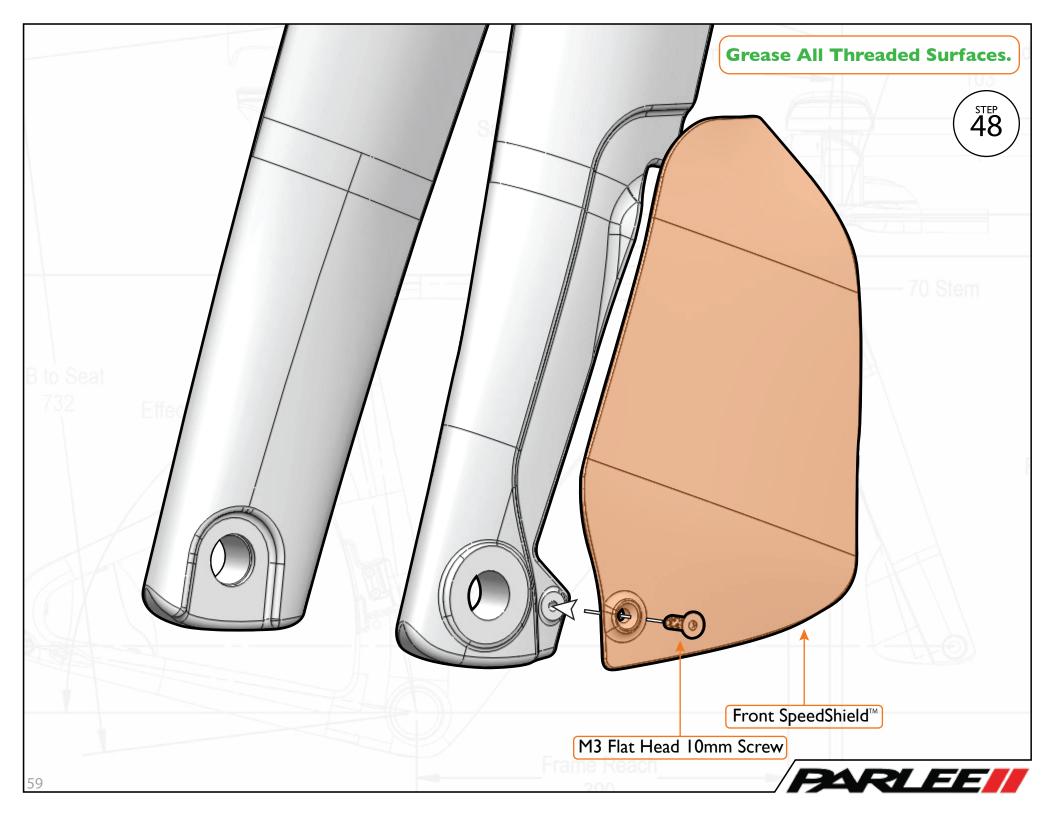

## Table Of Contents

- 3 Seat Post Assembly
- **10 Frame Set Assembly Part**
- 1 32 Base Bar Assembly
- 45 Frame Set Assembly Part
- 55 SpeedShield Assembly
- 61 Final Cable Routing