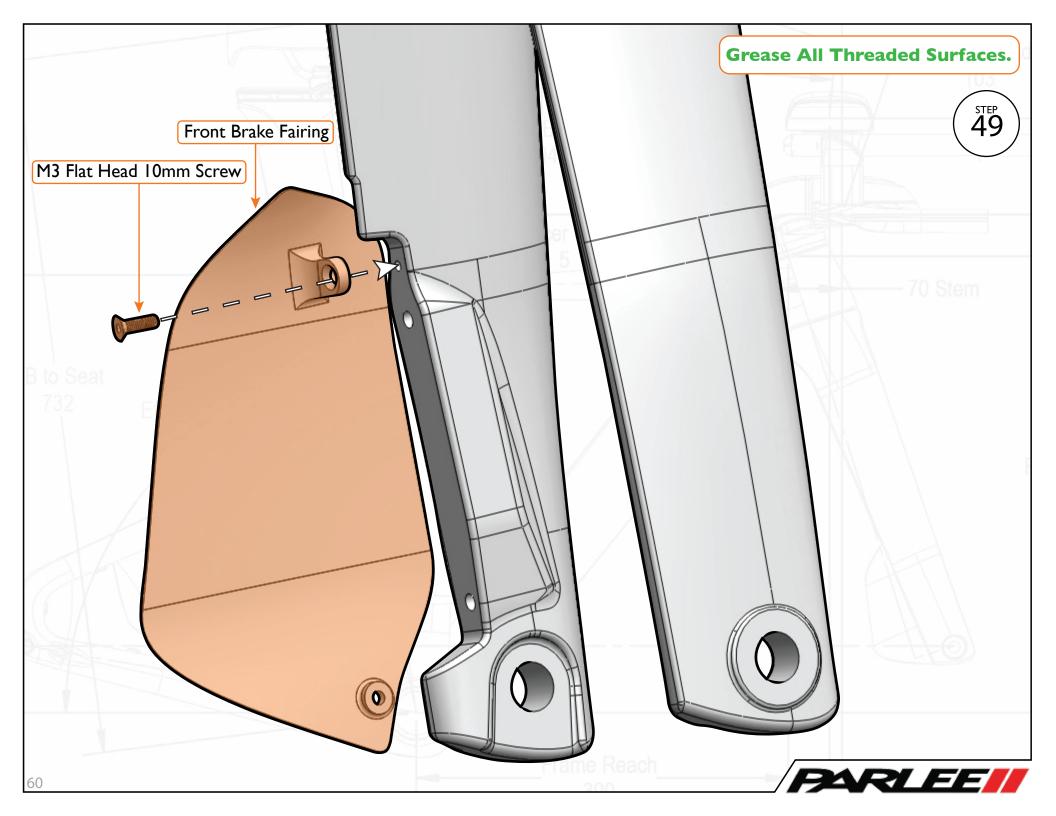

## Table Of Contents

- 3 Seat Post Assembly
- **10 Frame Set Assembly Part**
- 1 32 Base Bar Assembly
- 45 Frame Set Assembly Part
- 55 SpeedShield Assembly
- 61 Final Cable Routing