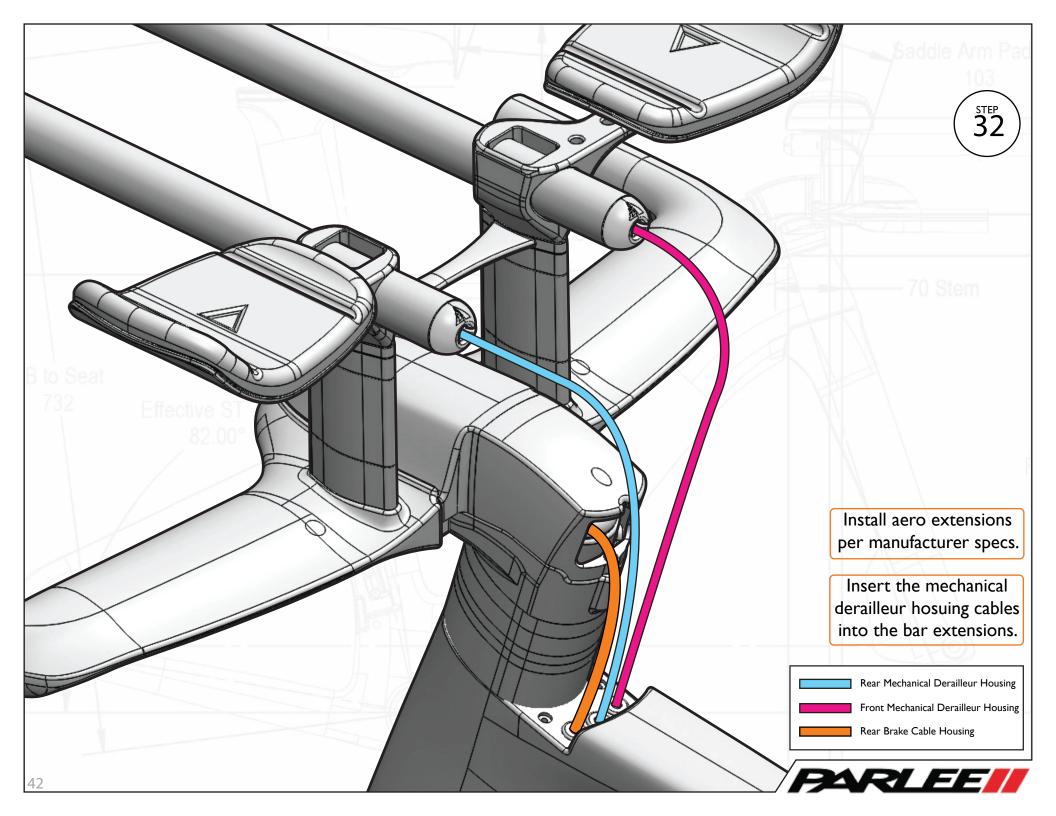

## Table Of Contents

- 3 Seat Post Assembly
- **10 Frame Set Assembly Part**
- 1 32 Base Bar Assembly
- 45 Frame Set Assembly Part
- 55 SpeedShield Assembly
- 61 Final Cable Routing