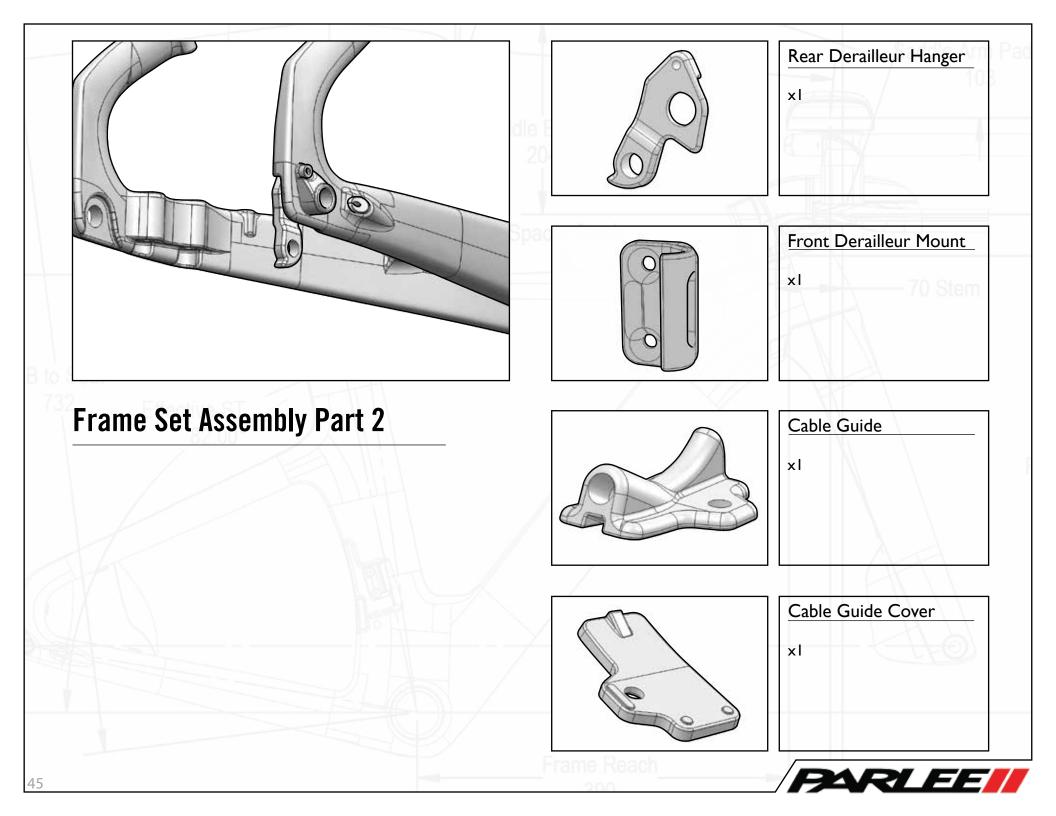

## Table Of Contents

- 3 Seat Post Assembly
- **10 Frame Set Assembly Part**
- 1 32 Base Bar Assembly
- 45 Frame Set Assembly Part
- 55 SpeedShield Assembly
- 61 Final Cable Routing