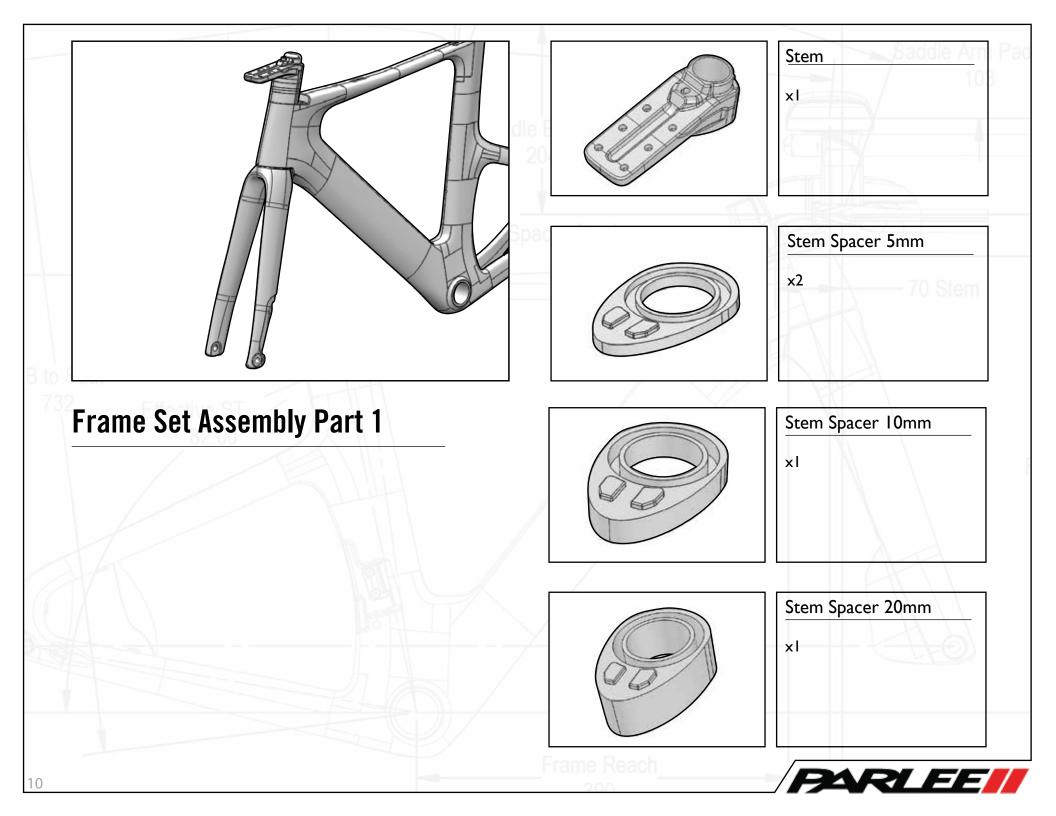

## Table Of Contents

- 3 Seat Post Assembly
- **10 Frame Set Assembly Part**
- 1 32 Base Bar Assembly
- 45 Frame Set Assembly Part
- 55 SpeedShield Assembly
- 61 Final Cable Routing