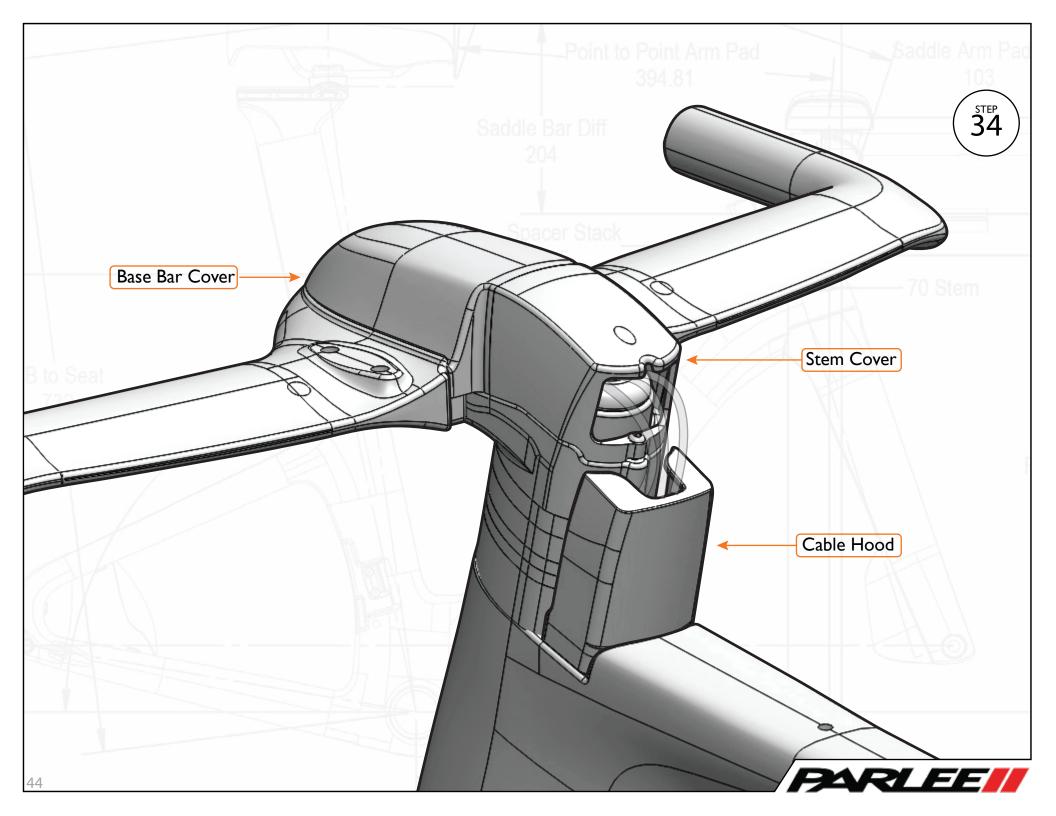

## Table Of Contents

- 3 Seat Post Assembly
- **10 Frame Set Assembly Part**
- 1 32 Base Bar Assembly
- 45 Frame Set Assembly Part
- 55 SpeedShield Assembly
- 61 Final Cable Routing