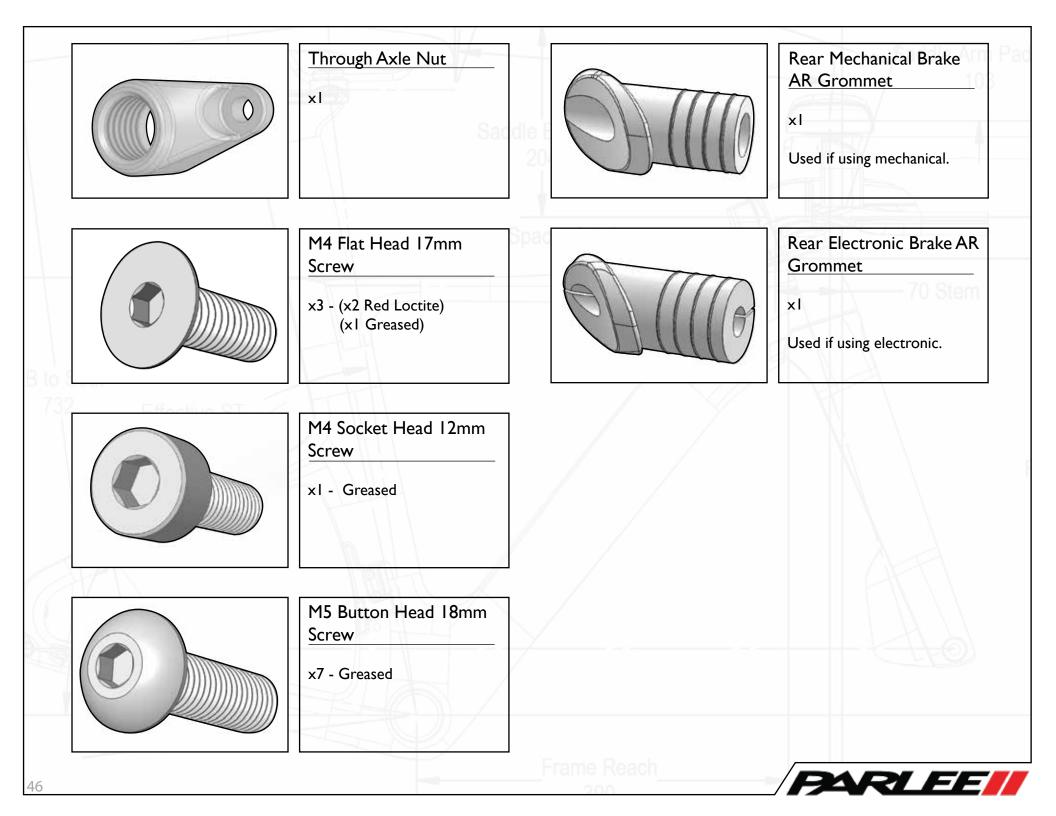

## Table Of Contents

- 3 Seat Post Assembly
- **10 Frame Set Assembly Part**
- 1 32 Base Bar Assembly
- 45 Frame Set Assembly Part
- 55 SpeedShield Assembly
- 61 Final Cable Routing