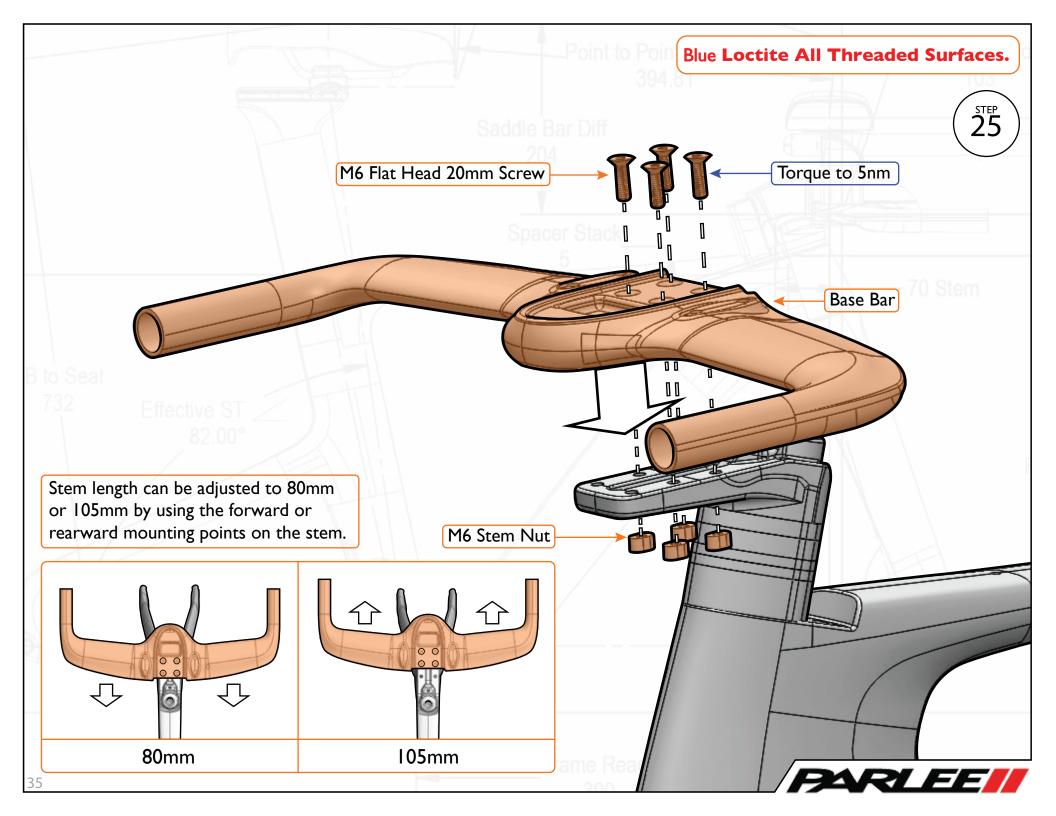

## Updated page/step:

pg. 22, step 14 pg. 27, step 19 pg. 28, step 20 pg. 29, step 21 pg. 30, step 22 pg. 31, step 23 pg. 32, step 24