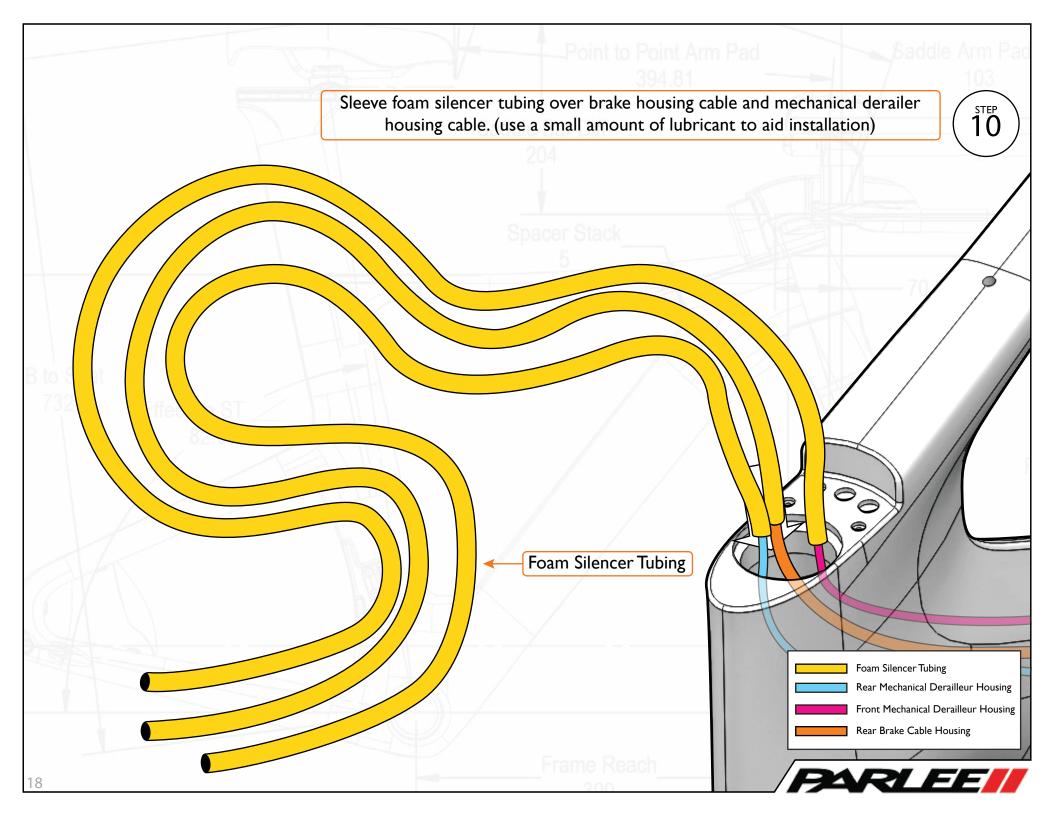

vice information. All assembly and service of PARLEE bicycles must be carried out by an authorized PARLEE Dealer/Mechanic.

Note to PARLEE Dealers/Mechanics: We strongly advise that you read this manual in its entirety before assembly of the bicycle to familiarize yourself with the systems and proprietary procedures of its assembly.

If you have any questions contact PARLEE at

Phone 978.998.4880

Email: Info@parleecycles.com

Frame Reach





## Table Of Contents

- 3 Seat Post Assembly
- **10 Frame Set Assembly Part**
- 1 32 Base Bar Assembly
- 45 Frame Set Assembly Part
- 55 SpeedShield Assembly
- 61 Final Cable Routing

## Updated page/step:

pg. 22, step 14 pg. 27, step 19 pg. 28, step 20 pg. 29, step 21 pg. 30, step 22 pg. 31, step 23 pg. 32, step 24