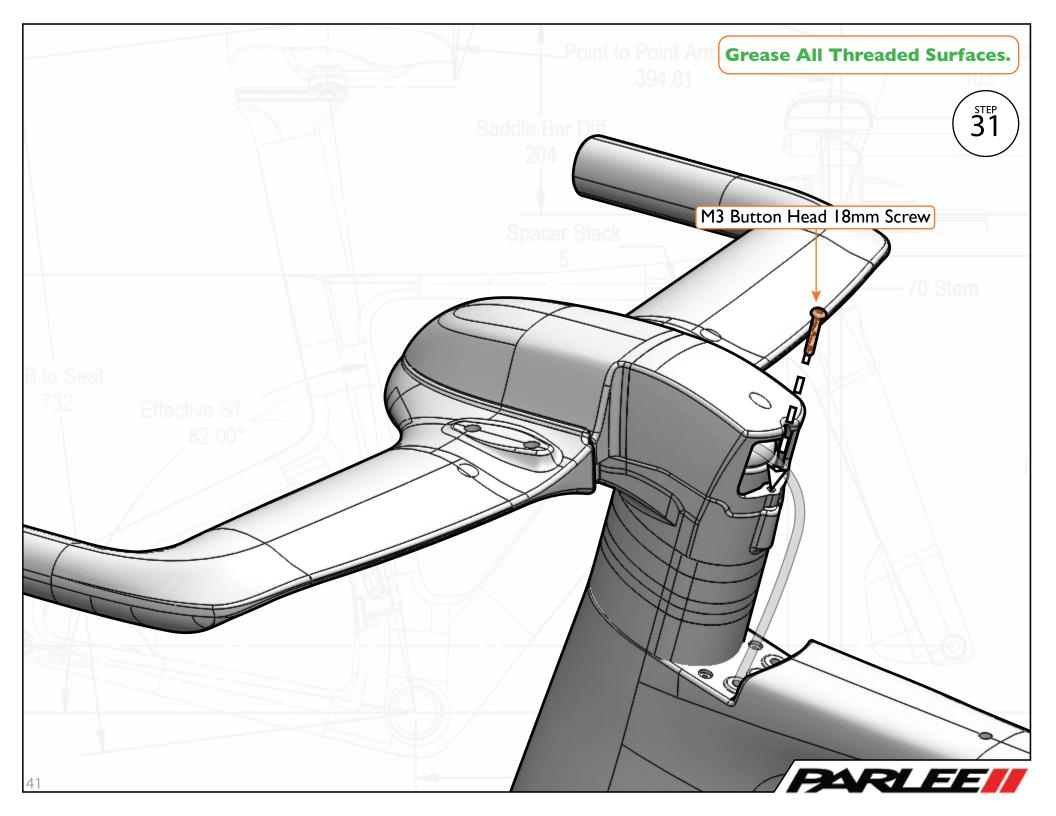

## Table Of Contents

- 3 Seat Post Assembly
- **10 Frame Set Assembly Part**
- 1 32 Base Bar Assembly
- 45 Frame Set Assembly Part
- 55 SpeedShield Assembly
- 61 Final Cable Routing