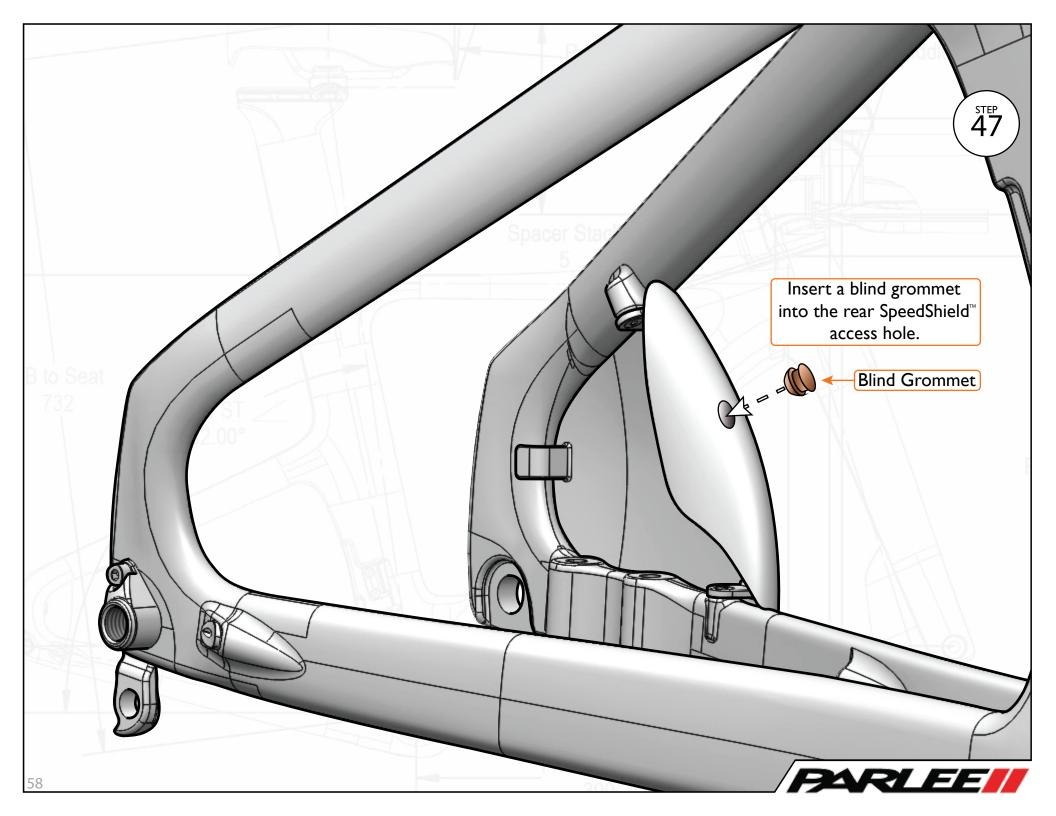

## Table Of Contents

- 3 Seat Post Assembly
- **10 Frame Set Assembly Part**
- 1 32 Base Bar Assembly
- 45 Frame Set Assembly Part
- 55 SpeedShield Assembly
- 61 Final Cable Routing