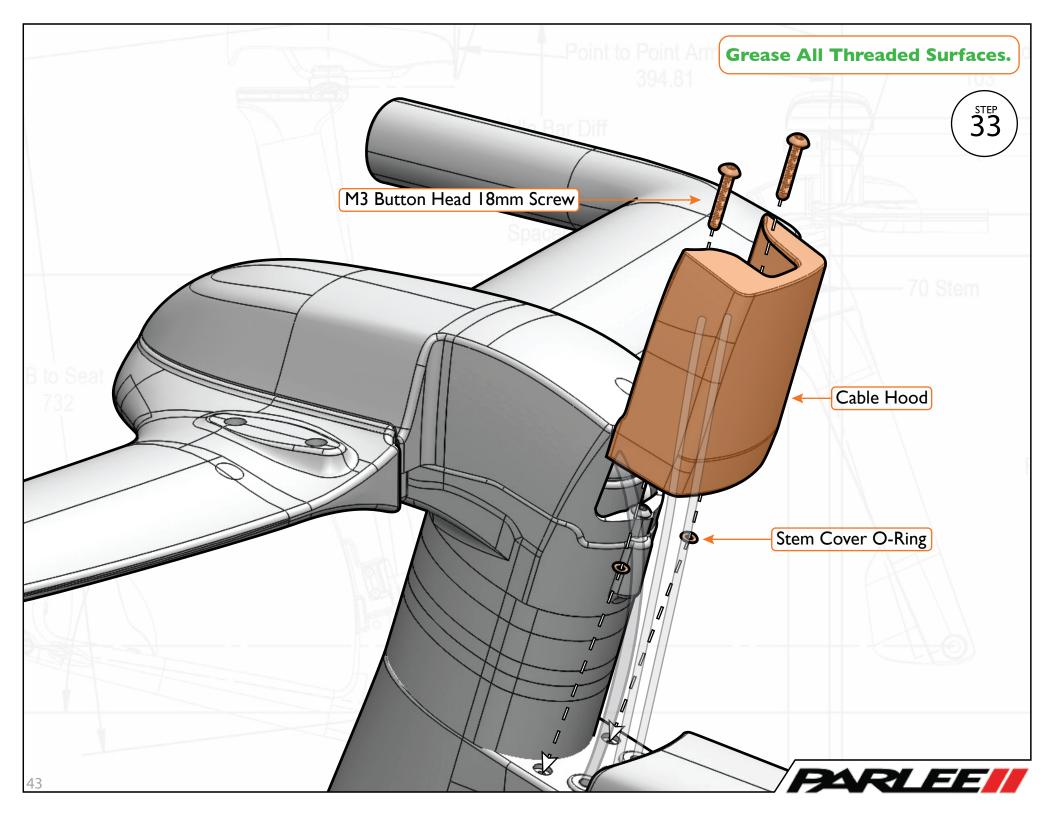

## Table Of Contents

- 3 Seat Post Assembly
- **10 Frame Set Assembly Part**
- 1 32 Base Bar Assembly
- 45 Frame Set Assembly Part
- 55 SpeedShield Assembly
- 61 Final Cable Routing