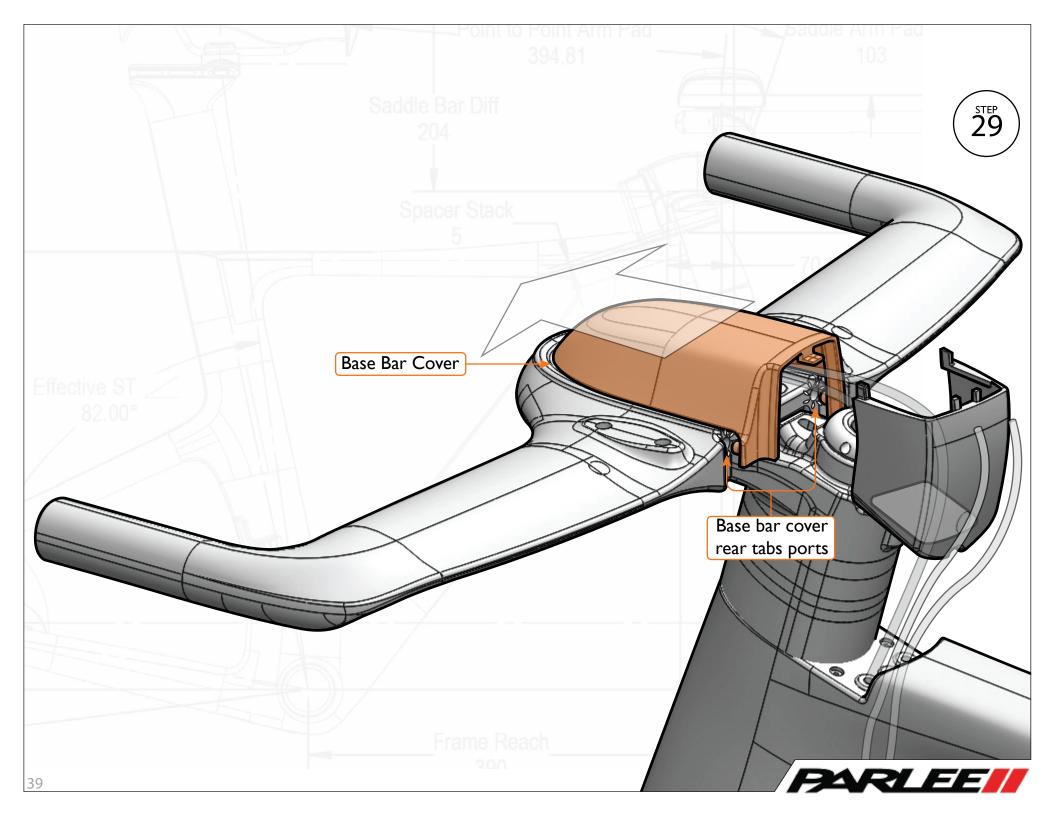

of PARLEE bicycles must be carried out by an authorized PARLEE Dealer/Mechanic.

Note to PARLEE Dealers/Mechanics: We strongly advise that you read this manual in its entirety before assembly of the bicycle to familiarize yourself with the systems and proprietary procedures of its assembly.

If you have any questions contact PARLEE at

Phone 978.998.4880

Email: Info@parleecycles.com

Frame Reach





## Table Of Contents

- 3 Seat Post Assembly
- **10 Frame Set Assembly Part**
- 1 32 Base Bar Assembly
- 45 Frame Set Assembly Part
- 55 SpeedShield Assembly
- 61 Final Cable Routing

## Updated page/step:

pg. 22, step 14 pg. 27, step 19 pg. 28, step 20 pg. 29, step 21 pg. 30, step 22 pg. 31, step 23 pg. 32, step 24