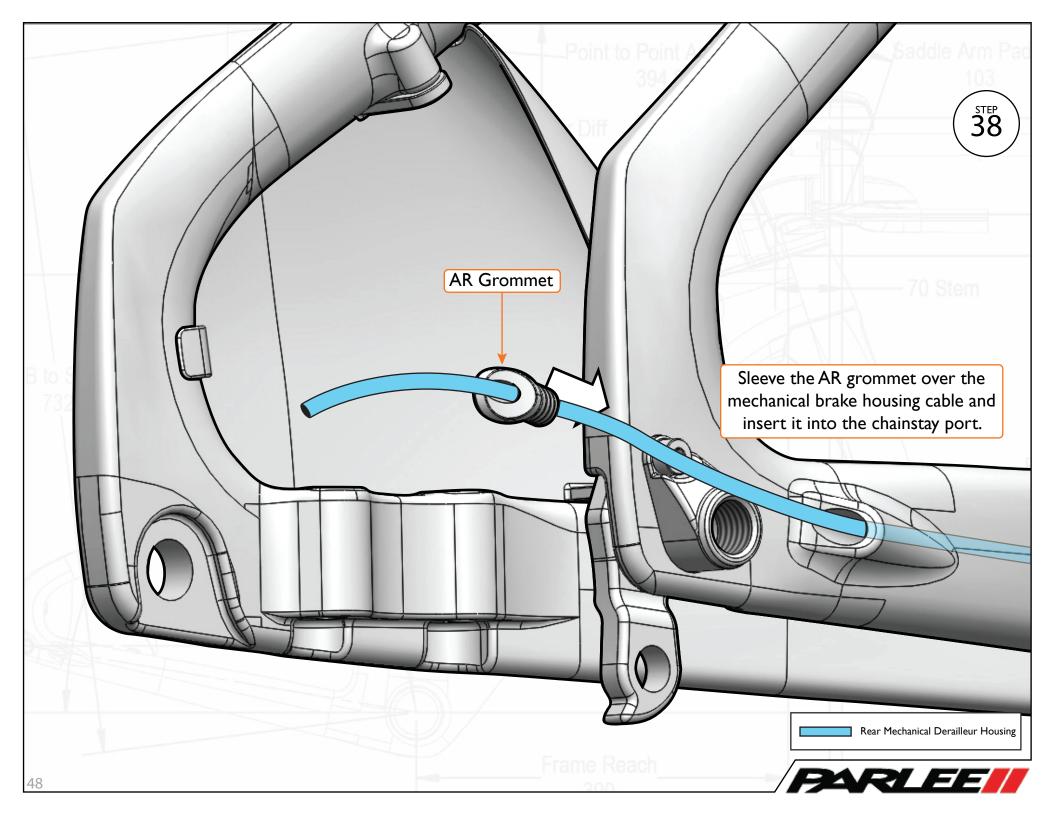

## Table Of Contents

- 3 Seat Post Assembly
- **10 Frame Set Assembly Part**
- 1 32 Base Bar Assembly
- 45 Frame Set Assembly Part
- 55 SpeedShield Assembly
- 61 Final Cable Routing