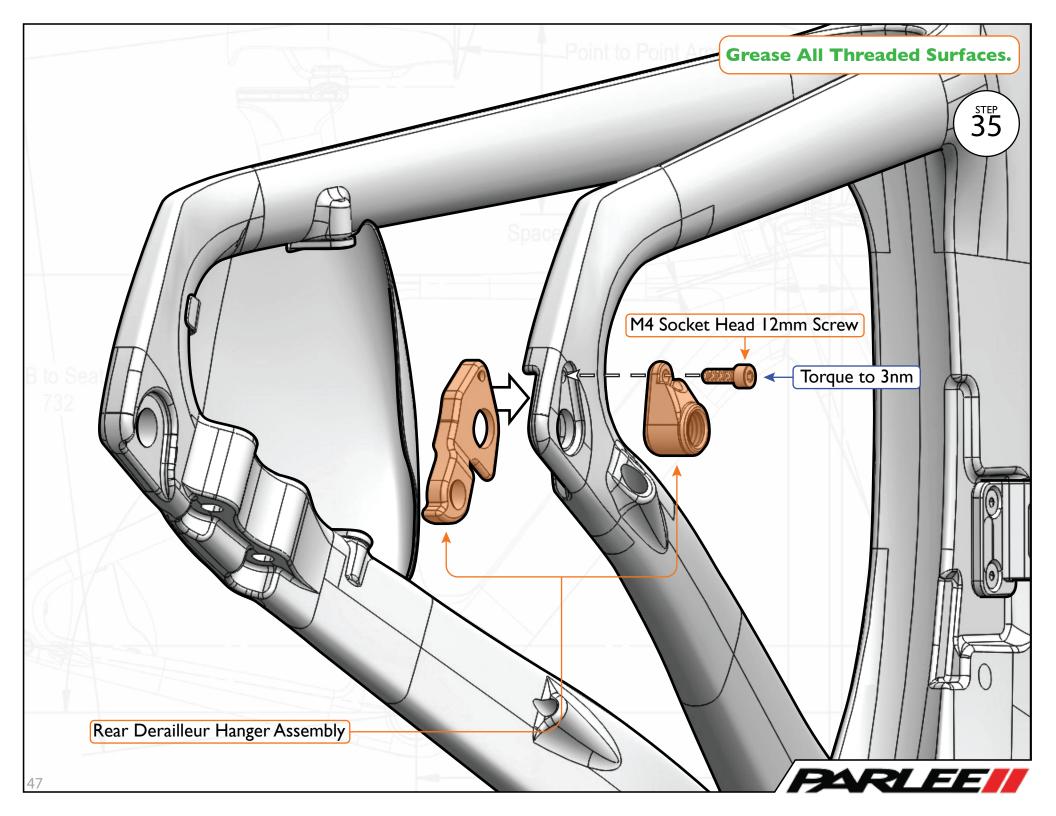

## Table Of Contents

- 3 Seat Post Assembly
- **10 Frame Set Assembly Part**
- 1 32 Base Bar Assembly
- 45 Frame Set Assembly Part
- 55 SpeedShield Assembly
- 61 Final Cable Routing