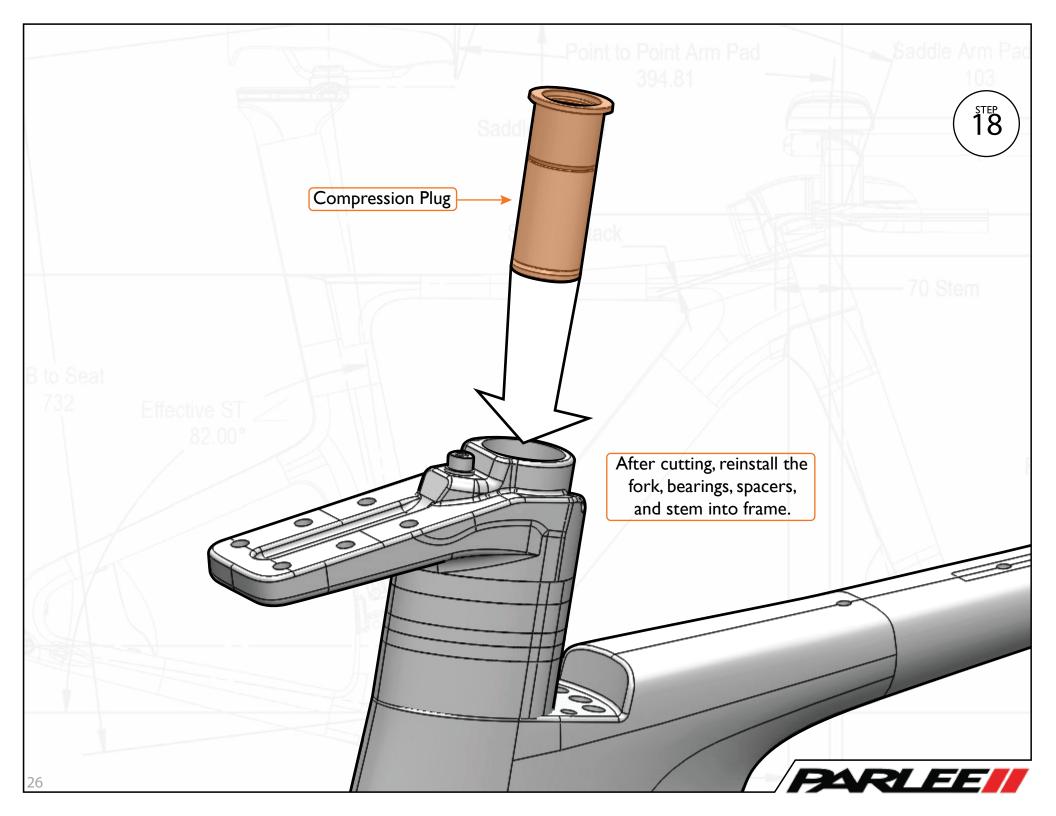

## Updated page/step:

pg. 22, step 14 pg. 27, step 19 pg. 28, step 20 pg. 29, step 21 pg. 30, step 22 pg. 31, step 23 pg. 32, step 24