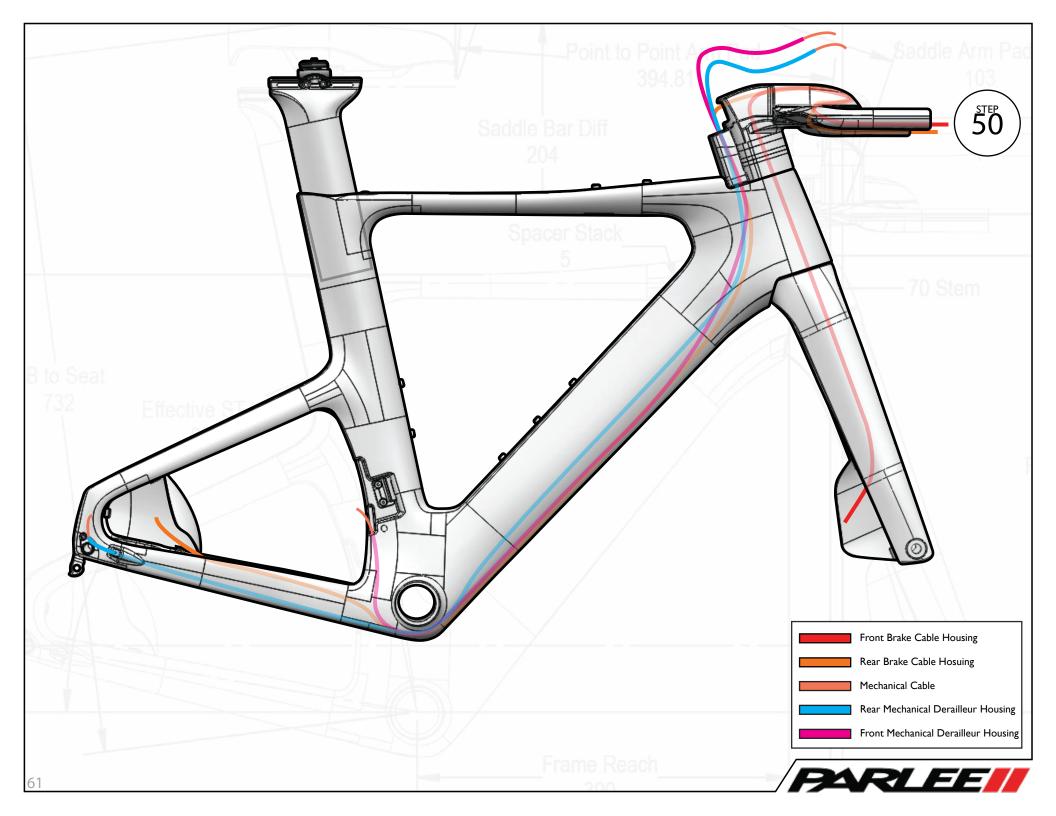

## Table Of Contents

- 3 Seat Post Assembly
- **10 Frame Set Assembly Part**
- 1 32 Base Bar Assembly
- 45 Frame Set Assembly Part
- 55 SpeedShield Assembly
- 61 Final Cable Routing