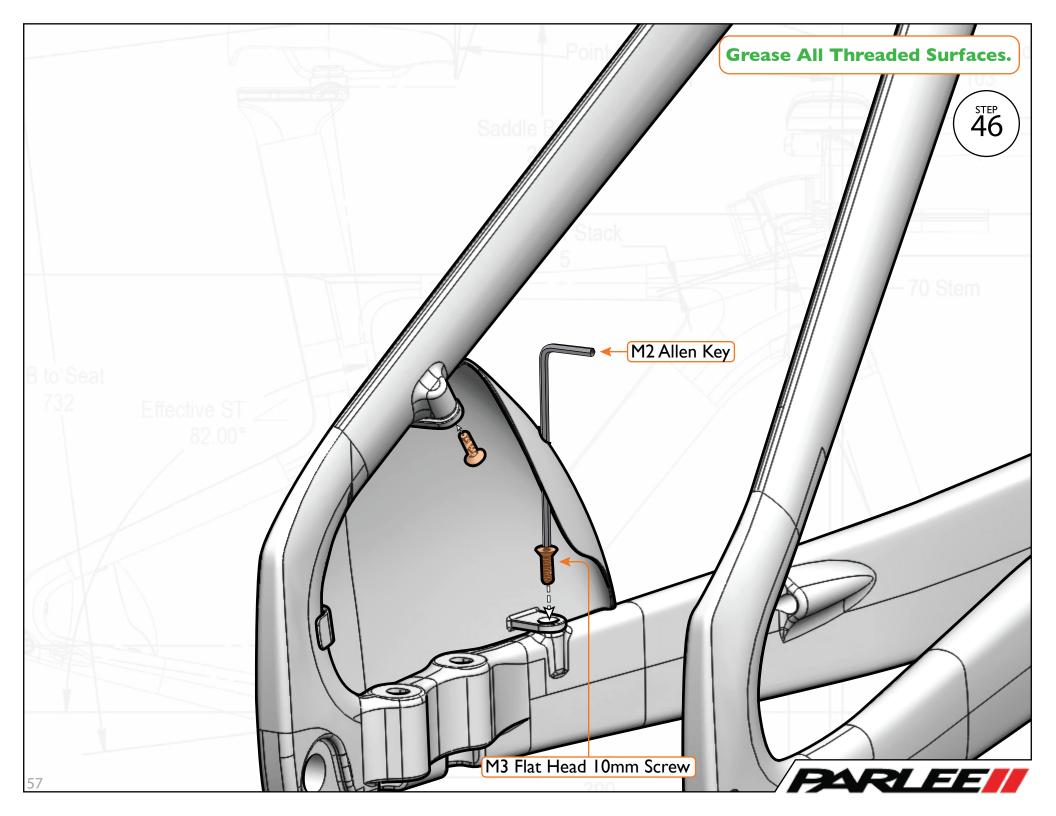

## Table Of Contents

- 3 Seat Post Assembly
- **10 Frame Set Assembly Part**
- 1 32 Base Bar Assembly
- 45 Frame Set Assembly Part
- 55 SpeedShield Assembly
- 61 Final Cable Routing