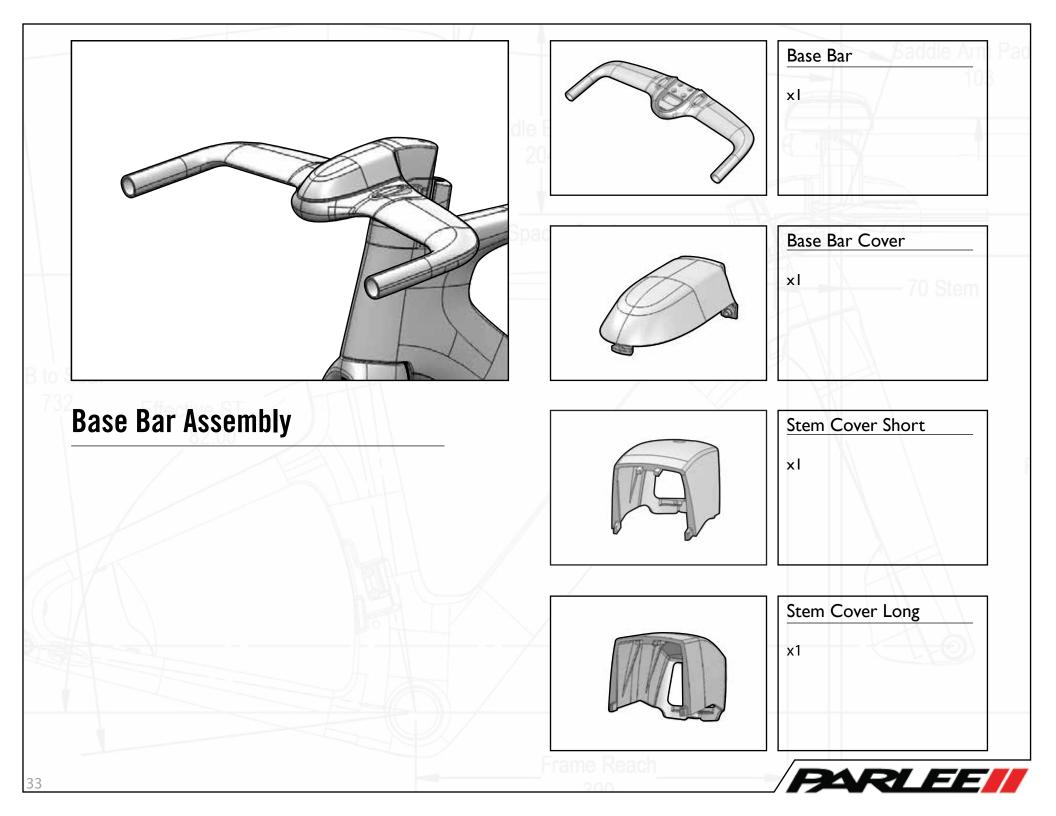

## Table Of Contents

- 3 Seat Post Assembly
- **10 Frame Set Assembly Part**
- 1 32 Base Bar Assembly
- 45 Frame Set Assembly Part
- 55 SpeedShield Assembly
- 61 Final Cable Routing