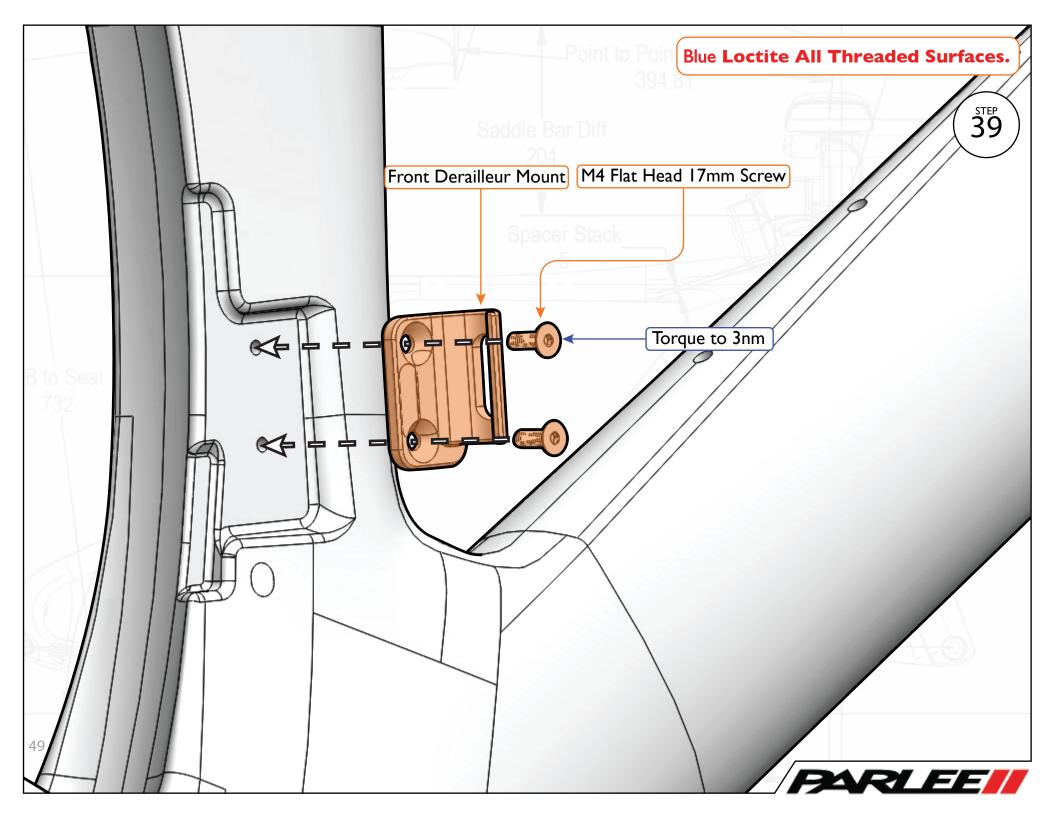

must be carried out by an authorized PARLEE Dealer/Mechanic.

Note to PARLEE Dealers/Mechanics: We strongly advise that you read this manual in its entirety before assembly of the bicycle to familiarize yourself with the systems and proprietary procedures of its assembly.

If you have any questions contact PARLEE at

Phone 978.998.4880

Email: Info@parleecycles.com

Frame Reach





## Table Of Contents

- 3 Seat Post Assembly
- **10 Frame Set Assembly Part**
- 1 32 Base Bar Assembly
- 45 Frame Set Assembly Part
- 55 SpeedShield Assembly
- 61 Final Cable Routing

## Updated page/step:

pg. 22, step 14 pg. 27, step 19 pg. 28, step 20 pg. 29, step 21 pg. 30, step 22 pg. 31, step 23 pg. 32, step 24