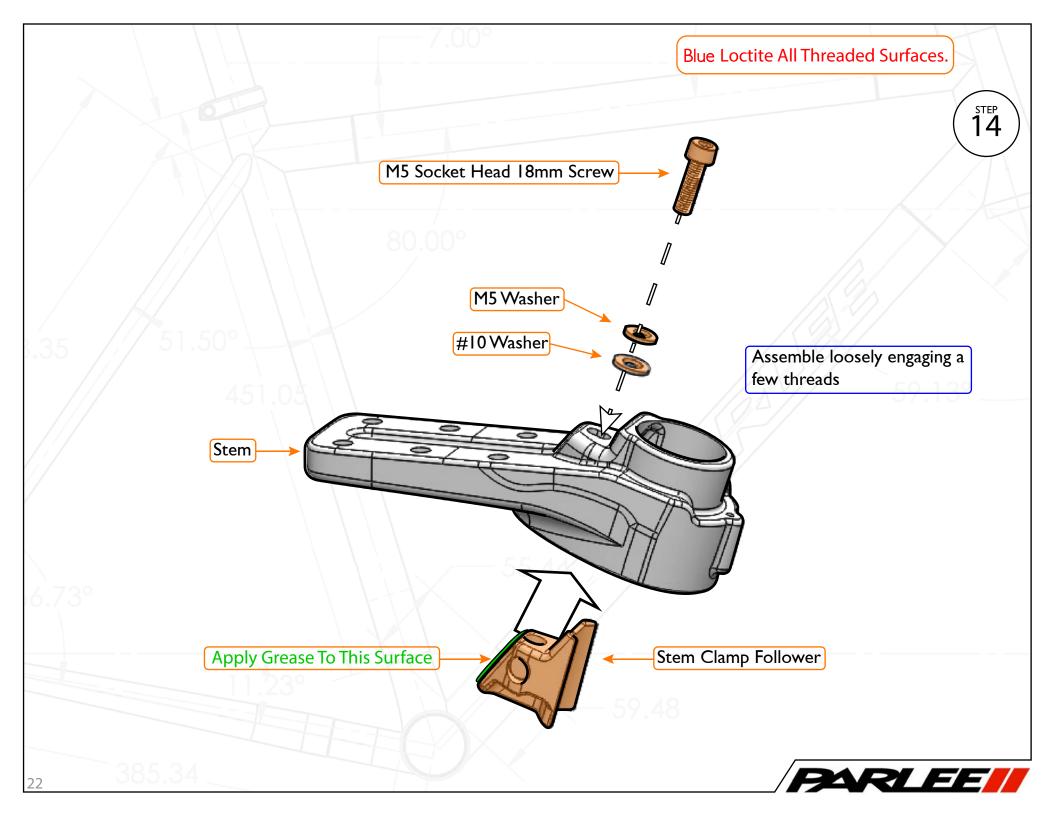

## Updated page/step:

pg. 22, step 14 pg. 27, step 19 pg. 28, step 20 pg. 29, step 21 pg. 30, step 22 pg. 31, step 23 pg. 32, step 24