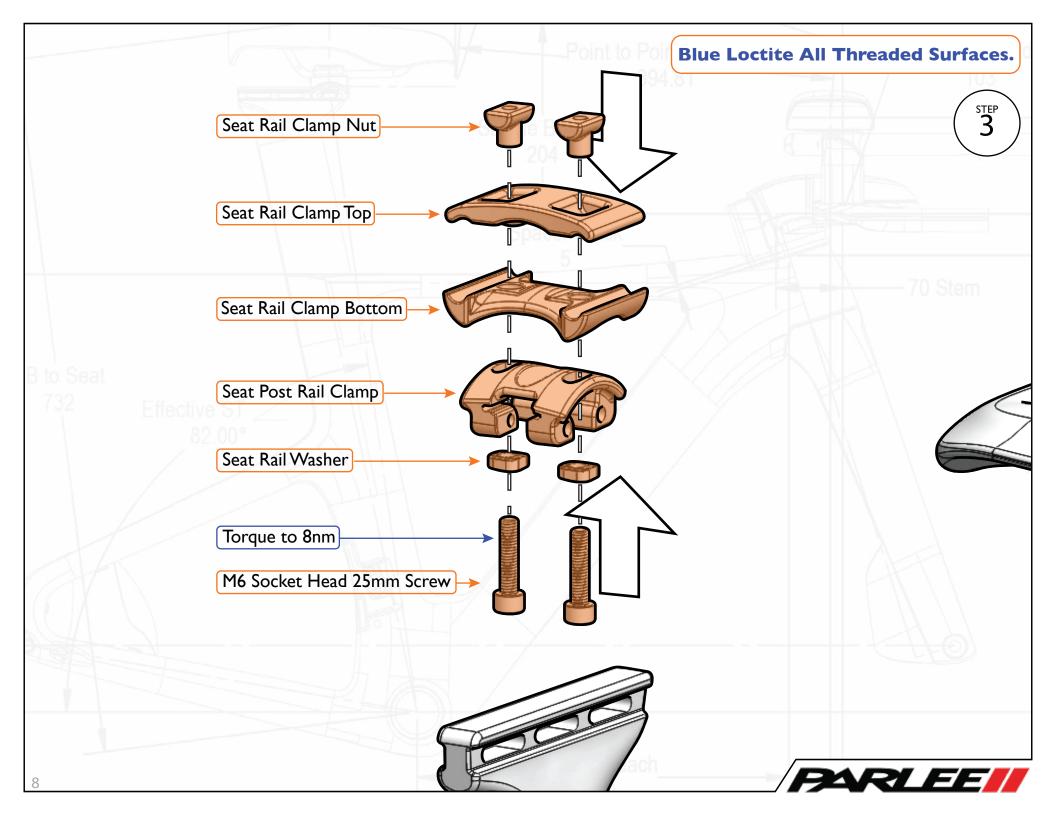

## Table Of Contents

- 3 Seat Post Assembly
- **10 Frame Set Assembly Part**
- 1 32 Base Bar Assembly
- 45 Frame Set Assembly Part
- 55 SpeedShield Assembly
- 61 Final Cable Routing