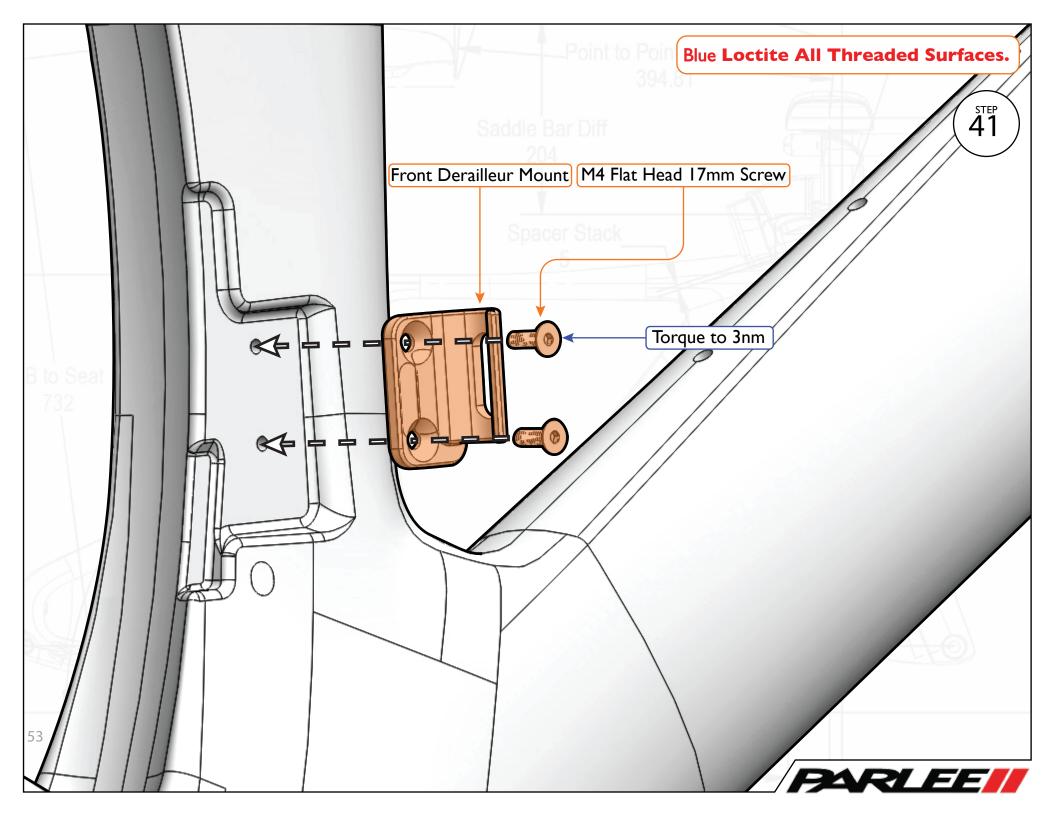

x4 - Red Loctite

M6 Stem Nut

**x4** 

M3 Button Head 18mm Screw

x3 - Greased

Front Derailleur Mount
xI

Frame Set Assembly Part 2

Through Axle Nut

## M4 Flat Head 17mm Screw

x3 - (x2 Red Loctite) (x1 Greased)