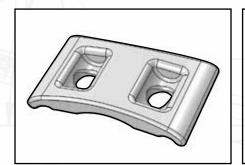

the systems and proprietary procedures of its assembly.

If you have any questions contact PARLEE at

Phone 978.998.4880

Email: Info@parleecycles.com



## **Table Of Contents**

- 3 Seat Post Assembly
- 12 Frame Set Assembly Part
- 136 Base Bar Assembly
- 48 Frame Set Assembly Part
- 2 54 SpeedShield ™Assembly
- **60 Final Cable Routing**

## **Updated page/step:**

- pg. 26, step 18
- pg. 31, step 23
- pg. 32, step 24
- pg. 33, step 25
- pg. 34, step 26
- pg. 35, step 27
- pg. 36, step 28









xI



M5 Wedge Clamp Bolt

xI - Red Loctite





Clamp Top

хI



Seat Post Follower

хl





Seat Post xI



Seat Rail Clamp Nut

x2



Seat Post Rail Clamp

хl



#### M5 Socket Head 35mm Screw

x2 - Greased



Seat Rail Clamp Bottom

χl



#### M6 Socket Head 25mm Screw

x2 - Blue Loctite



Seat Rail Clamp Top

хI



#### Seat Rail Washer

x2 - Grooves face left to right.



































Stem Spacer 20mm
xI





Тор Сар

**x**1

Top Cap For Headset



#### M5 Socket Head 18mm Screw

x1 - Red Loctite



## Stem Clamp Follower

**x**1



## Compression Plug Assembly

x1 - Greased Inside



## M5 Washer

**x**1



## Foam Silencer Tubing

х3



#10 Washer

x1



#### Head Tube Cable Grommet

х3





## Teflon Tubing

**x**1

For Mechanical Front Derailer



### **Blind Grommet**

х4































































Stem Cover Long x1



Cable Hood

χl



Stem Cover O-Ring

**x**2



M6 Flat Head 20mm Screw

x4 - Red Loctite



M6 Stem Nut

**x4** 



M3 Button Head 18mm Screw

x3 - Greased































Front De