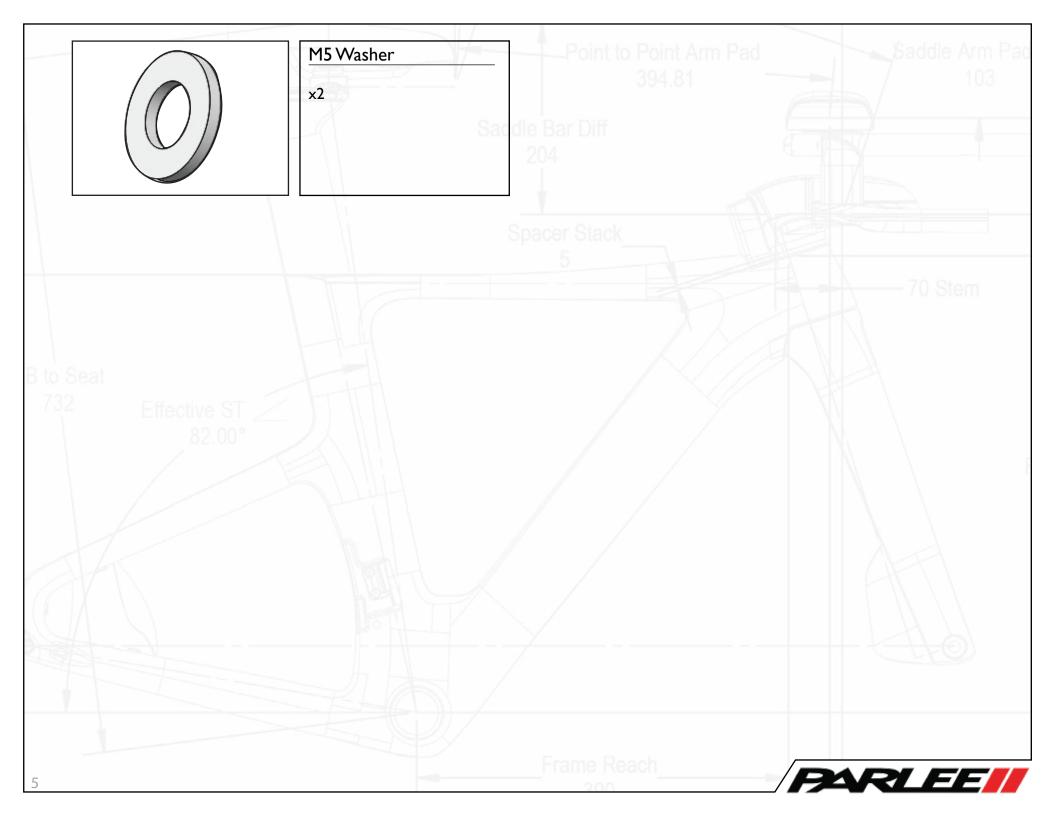

#### Seat Rail Washer

x2 - Grooves face left to right.

Stem Spacer 20mm
xI

Тор Сар

**x**1

Top Cap For Headset

## M5 Washer

**x**1