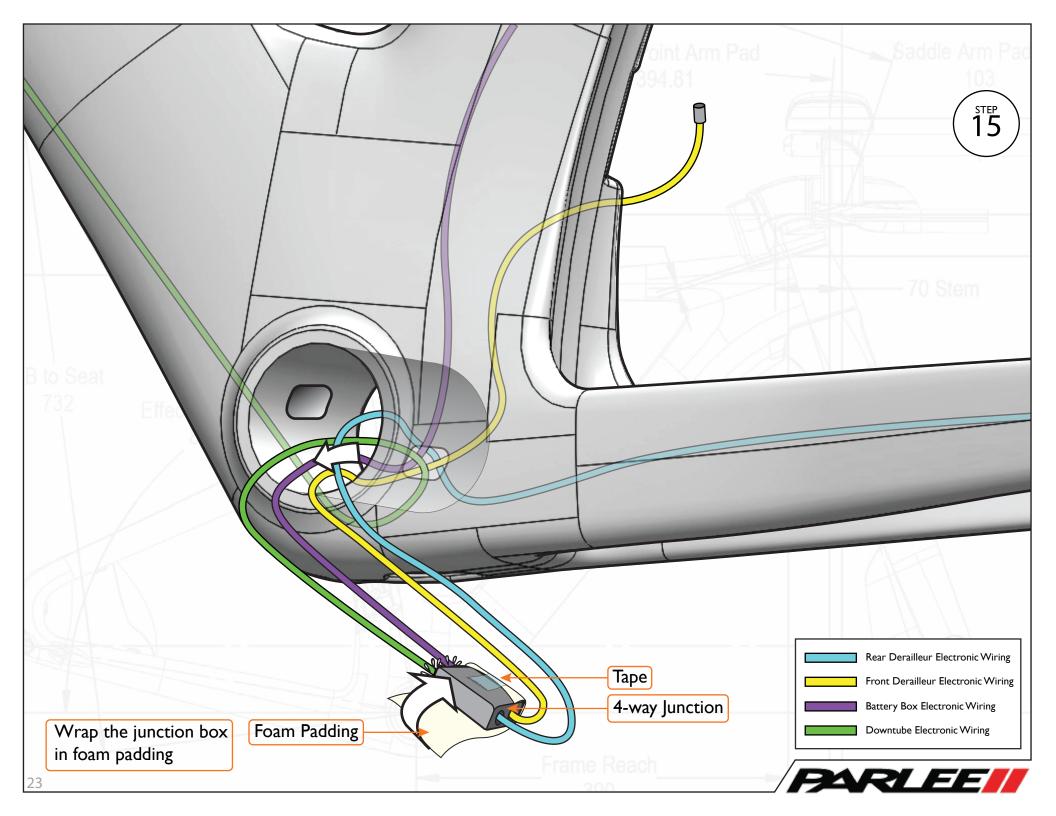

Red Loctite





Clamp Top

хI



Seat Post Follower

хl





Seat Post xI



Seat Rail Clamp Nut

x2



Seat Post Rail Clamp

хl



#### M5 Socket Head 35mm Screw

x2 - Greased



Seat Rail Clamp Bottom

χl



#### M6 Socket Head 25mm Screw

x2 - Blue Loctite



Seat Rail Clamp Top

хI



#### Seat Rail Washer

x2 - Grooves face left to right.



































Stem Spacer 20mm
xI





Тор Сар

**x**1

Top Cap For Headset



#### M5 Socket Head 18mm Screw

x1 - Red Loctite



## Stem Clamp Follower

**x**1



## Compression Plug Assembly

x1 - Greased Inside



## M5 Washer

**x**1



## Foam Silencer Tubing

х3



#10 Washer

x1



#### Head Tube Cable Grommet

х3





## Teflon Tubing

**x**1

For Mechanical Front Derailer



### **Blind Grommet**

х4































































Stem Cover Long x1



Cable Hood

χl



Stem Cover O-Ring

**x**2



M6 Flat Head 20mm Screw

x4 - Red Loctite



M6 Stem Nut

**x4** 



M3 Button Head 18mm Screw

x3 - Greased































Front Derailleur Mount
xI

Frame Set Assembly Part 2













Through Axle Nut

χl



## Rear Mechanical Brake AR Grommet

хl

Used if using mechanical.



## M4 Flat Head 17mm Screw

x3 - (x2 Red Loctite) (x1 Greased)



## Rear Electronic Brake AR Grommet

хI

Used if using electronic.



## M4 Socket Head 12mm Screw

xI - Greased



# M5 Button Head 18mm Screw

x7 - Greased





















SpeedShield<sup>™</sup> Assembly



M3 Flat Head 10mm Screw

x4 - Greased