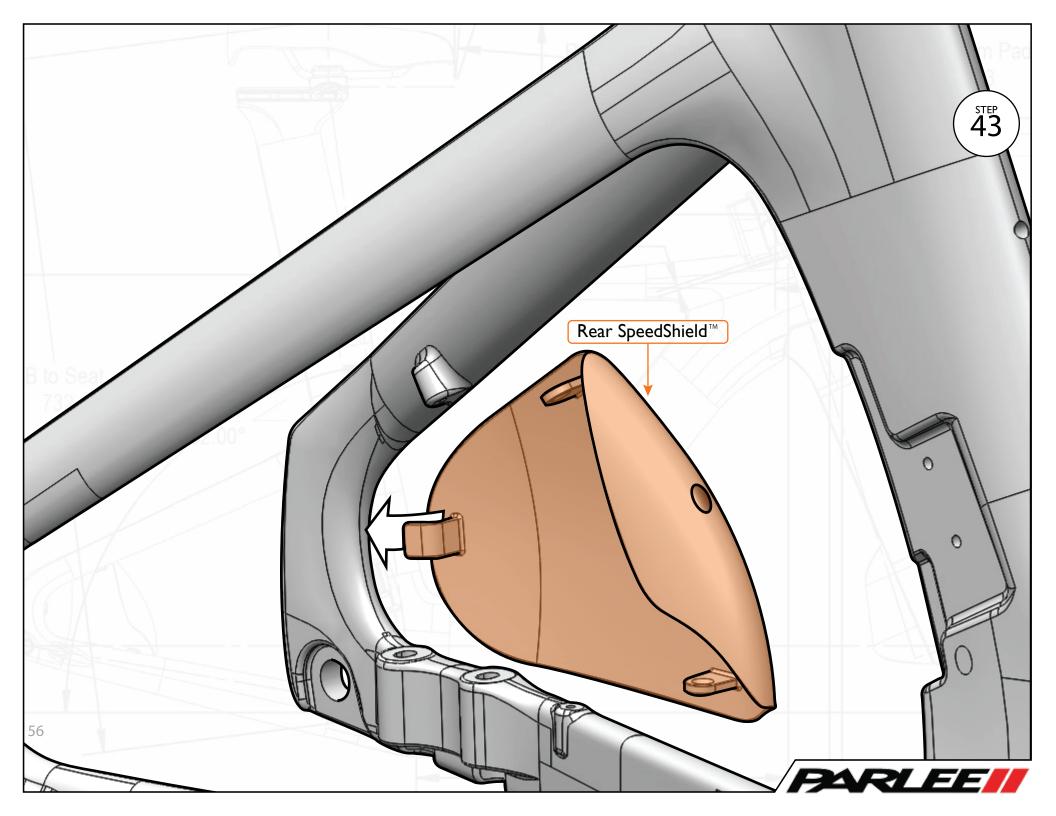

# M5 Button Head 18mm Screw

x7 - Greased

SpeedShield<sup>™</sup> Assembly

M3 Flat Head 10mm Screw

x4 - Greased