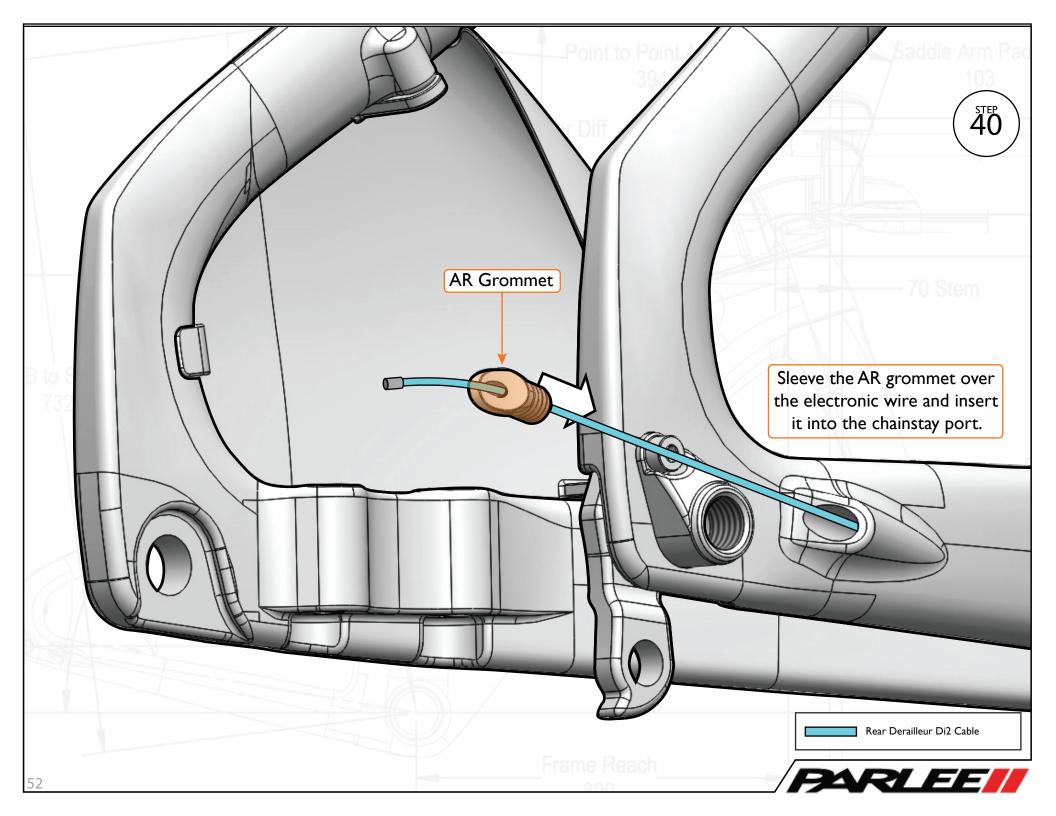

0 Washer

x1



#### Head Tube Cable Grommet

х3





## Teflon Tubing

**x**1

For Mechanical Front Derailer



### **Blind Grommet**

х4































































Stem Cover Long x1



Cable Hood

χl



Stem Cover O-Ring

**x**2



M6 Flat Head 20mm Screw

x4 - Red Loctite



M6 Stem Nut

**x4** 



M3 Button Head 18mm Screw

x3 - Greased































Front Derailleur Mount
xI

Frame Set Assembly Part 2













Through Axle Nut

χl



## Rear Mechanical Brake AR Grommet

хl

Used if using mechanical.



## M4 Flat Head 17mm Screw

x3 - (x2 Red Loctite) (x1 Greased)



## Rear Electronic Brake AR Grommet

хI

Used if using electronic.



## M4 Socket Head 12mm Screw

xI - Greased



# M5 Button Head 18mm Screw

x7 - Greased





















SpeedShield<sup>™</sup> Assembly



M3 Flat Head 10mm Screw

x4 - Greased