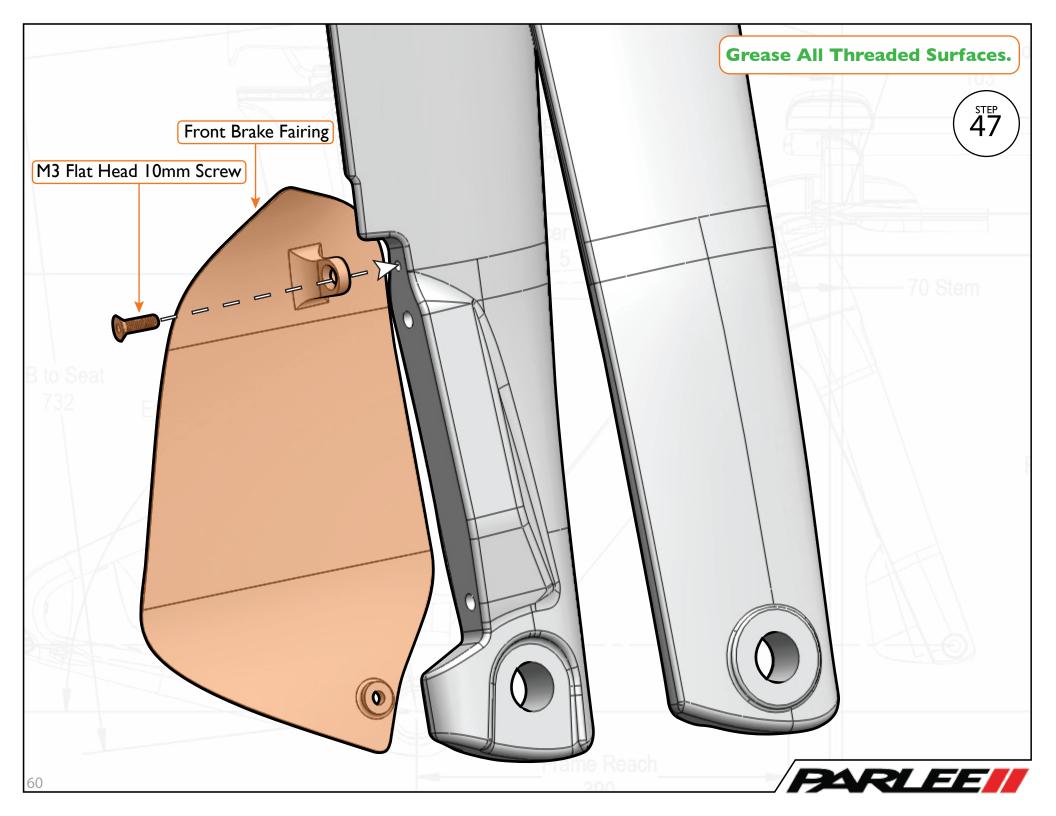

# M5 Button Head 18mm Screw

x7 - Greased

SpeedShield<sup>™</sup> Assembly

M3 Flat Head 10mm Screw

x4 - Greased