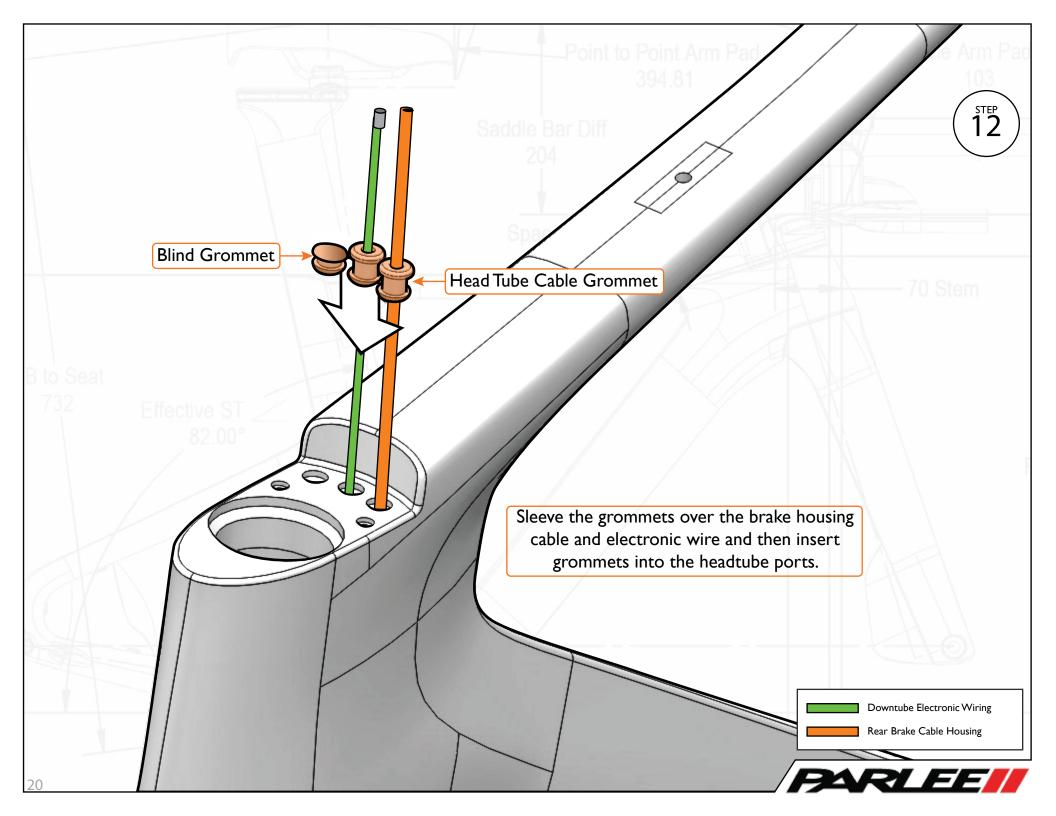

#### Head Tube Cable Grommet

х3

### **Blind Grommet**

х4

Stem Cover Long x1

Cable Hood

χl

Stem Cover O-Ring

**x**2

M6 Flat Head 20mm Screw