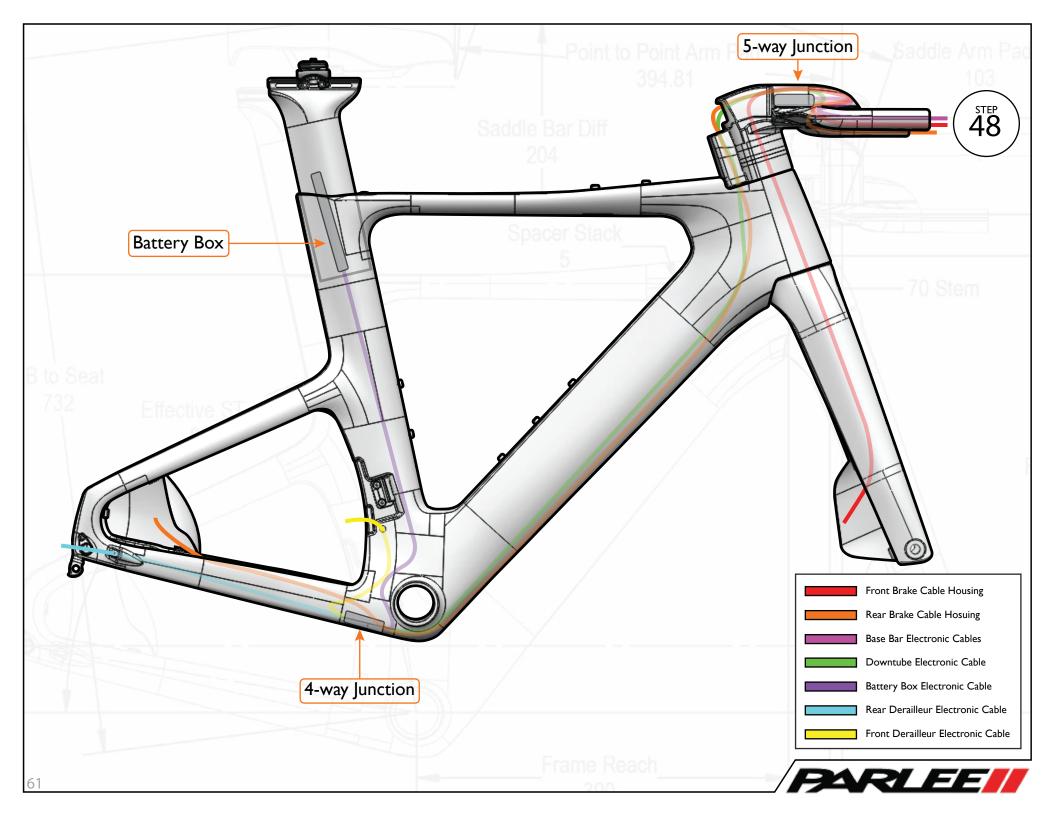

railer



### **Blind Grommet**

х4































































Stem Cover Long x1



Cable Hood

χl



Stem Cover O-Ring

**x**2



M6 Flat Head 20mm Screw

x4 - Red Loctite



M6 Stem Nut

**x4** 



M3 Button Head 18mm Screw

x3 - Greased































Front Derailleur Mount
xI

Frame Set Assembly Part 2













Through Axle Nut

χl



## Rear Mechanical Brake AR Grommet

хl

Used if using mechanical.



## M4 Flat Head 17mm Screw

x3 - (x2 Red Loctite) (x1 Greased)



## Rear Electronic Brake AR Grommet

хI

Used if using electronic.



## M4 Socket Head 12mm Screw

xI - Greased



# M5 Button Head 18mm Screw

x7 - Greased





















SpeedShield<sup>™</sup> Assembly



M3 Flat Head 10mm Screw

x4 - Greased