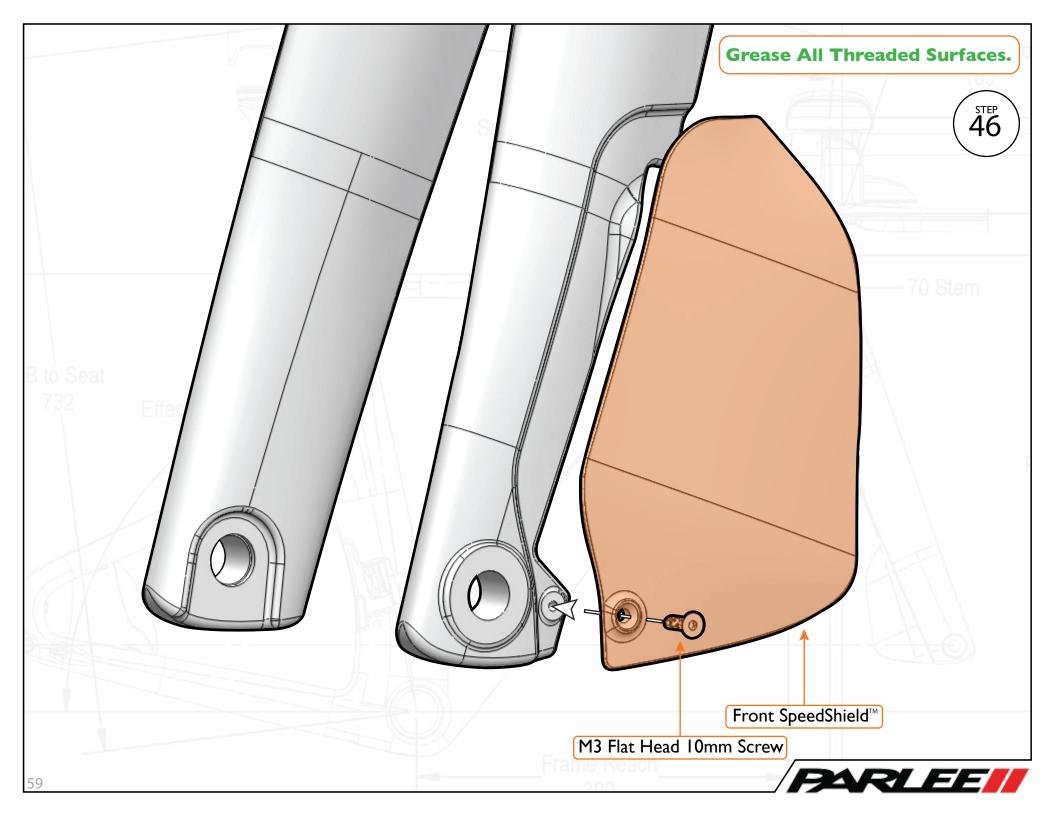

# M5 Button Head 18mm Screw

x7 - Greased

SpeedShield<sup>™</sup> Assembly

M3 Flat Head 10mm Screw

x4 - Greased