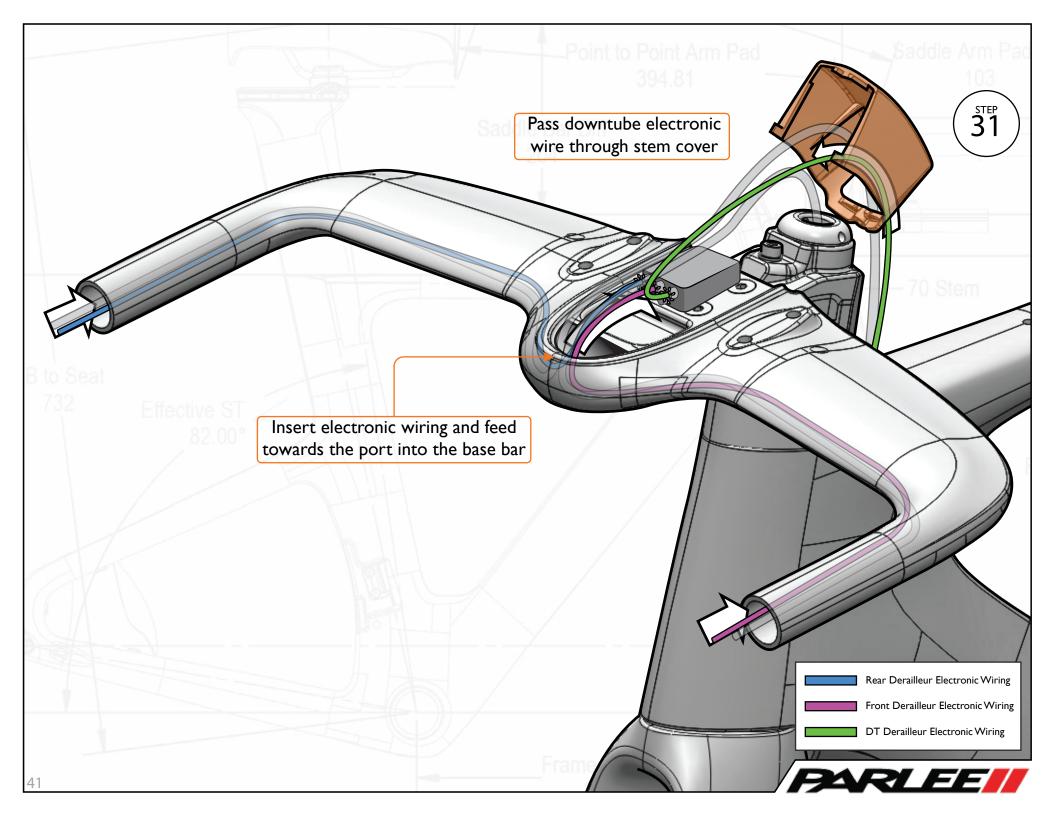

## **Updated page/step:**

- pg. 26, step 18
- pg. 31, step 23
- pg. 32, step 24
- pg. 33, step 25
- pg. 34, step 26
- pg. 35, step 27
- pg. 36, step 28

xI

M5 Wedge Clamp Bolt

xI - Red Loctite

Clamp Top

хI

Seat Post Follower