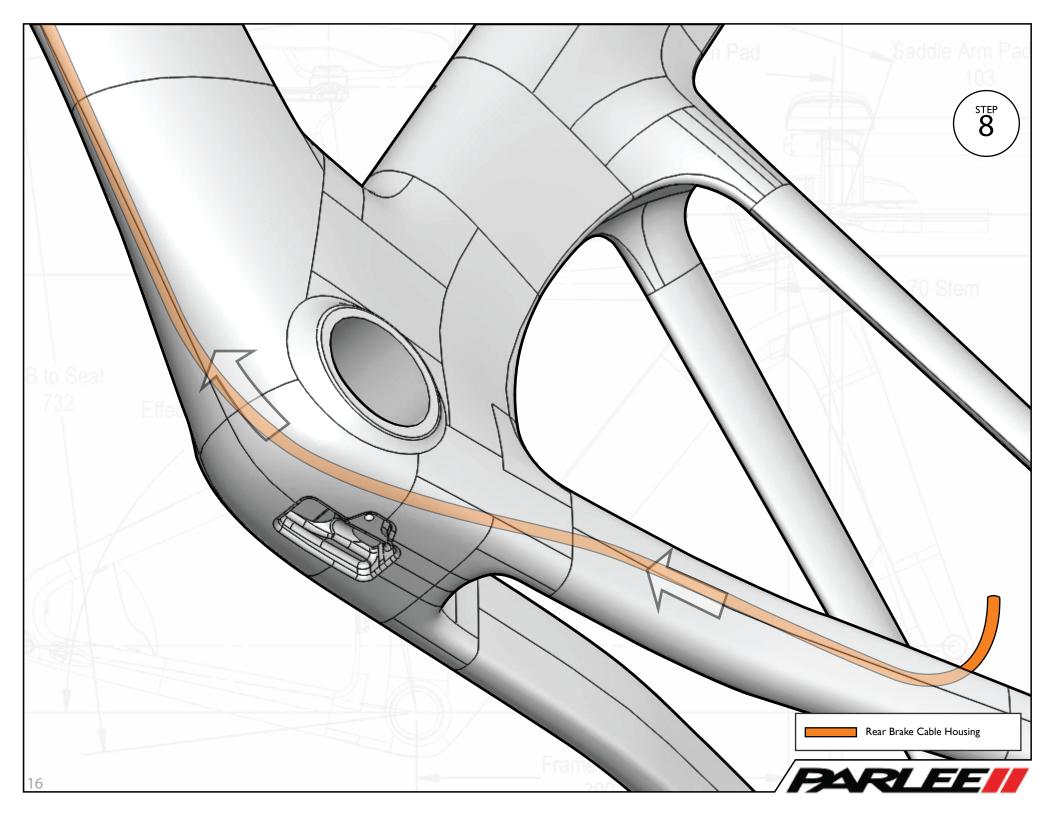

amp Bolt

xI - Red Loctite





Clamp Top

хI



Seat Post Follower

хl





Seat Post xI



Seat Rail Clamp Nut

x2



Seat Post Rail Clamp

хl



#### M5 Socket Head 35mm Screw

x2 - Greased



Seat Rail Clamp Bottom

χl



#### M6 Socket Head 25mm Screw

x2 - Blue Loctite



Seat Rail Clamp Top

хI



#### Seat Rail Washer

x2 - Grooves face left to right.



































Stem Spacer 20mm
xI





Тор Сар

**x**1

Top Cap For Headset



#### M5 Socket Head 18mm Screw

x1 - Red Loctite



## Stem Clamp Follower

**x**1



## Compression Plug Assembly

x1 - Greased Inside



## M5 Washer

**x**1



## Foam Silencer Tubing

х3



#10 Washer

x1



#### Head Tube Cable Grommet

х3





## Teflon Tubing

**x**1

For Mechanical Front Derailer



### **Blind Grommet**

х4































































Stem Cover Long x1



Cable Hood

χl



Stem Cover O-Ring

**x**2



M6 Flat Head 20mm Screw

x4 - Red Loctite



M6 Stem Nut

**x4** 



M3 Button Head 18mm Screw

x3 - Greased































Front Derailleur Mount
xI

Frame Set Assembly Part 2













Through Axle Nut

χl



## Rear Mechanical Brake AR Grommet

хl

Used if using mechanical.



## M4 Flat Head 17mm Screw

x3 - (x2 Red Loctite) (x1 Greased)



## Rear Electronic Brake AR Grommet

хI

Used if using electronic.



## M4 Socket Head 12mm Screw

xI - Greased



# M5 Button Head 18mm Screw

x7 - Greased





















SpeedShield<sup>™</sup> Assembly



M3 Flat Head 10mm Screw

x4 - Greased