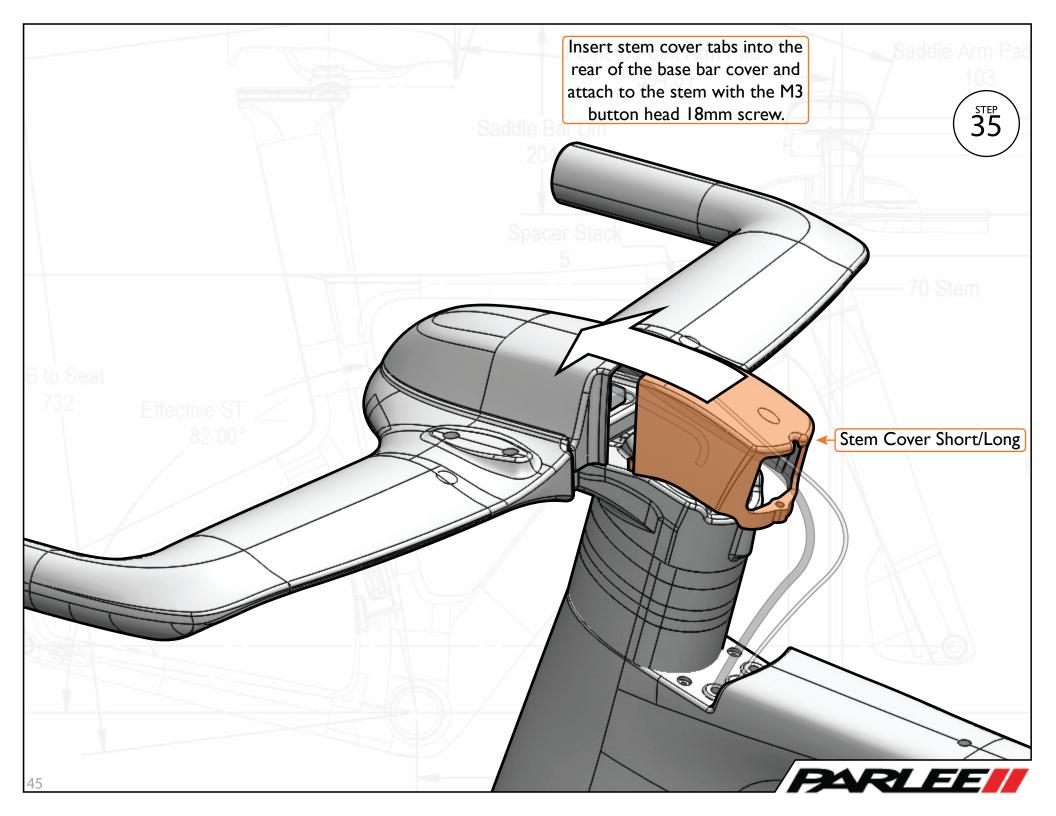

### **Blind Grommet**

х4

Stem Cover Long x1

Cable Hood

χl

Stem Cover O-Ring

**x**2

M6 Flat Head 20mm Screw