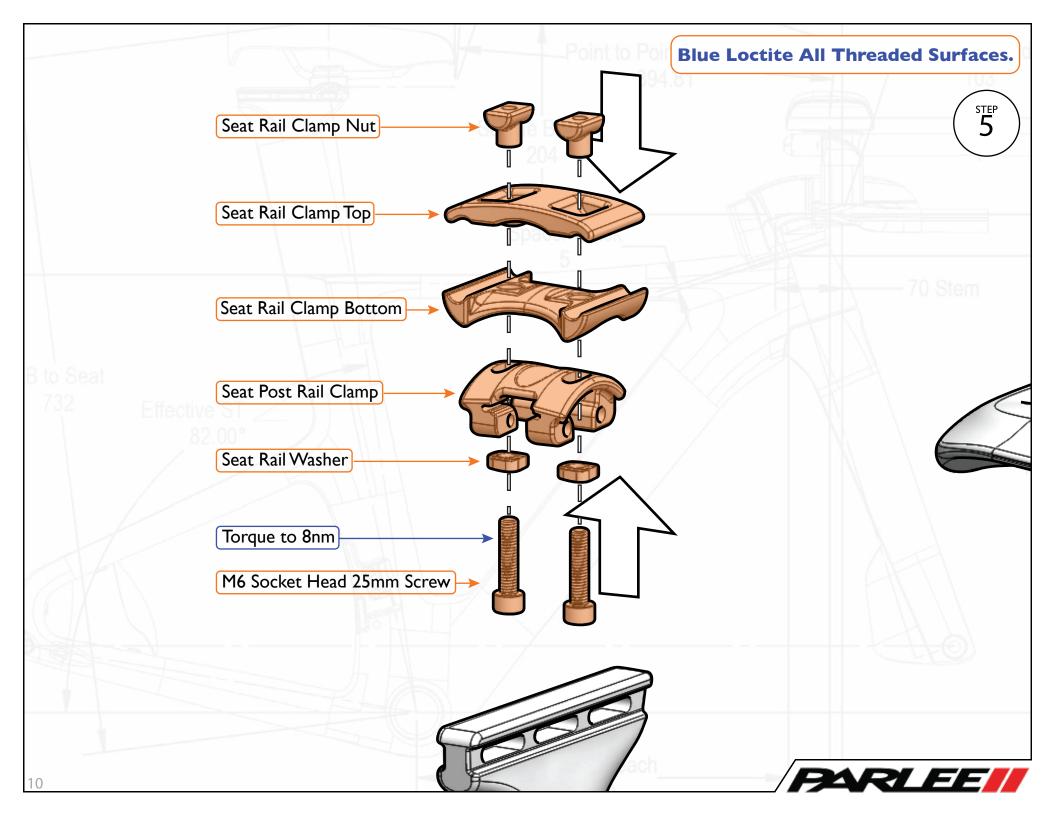

хl

Seat Post xI

Seat Rail Clamp Nut

x2

Seat Post Rail Clamp

хl

#### M5 Socket Head 35mm Screw

x2 - Greased

Seat Rail Clamp Bottom

χl

#### M6 Socket Head 25mm Screw

x2 - Blue Loctite

Seat Rail Clamp Top

хI

#### Seat Rail Washer

x2 - Grooves face left to right.

Stem Spacer 20mm
xI

Тор Сар

**x**1

Top Cap For Headset