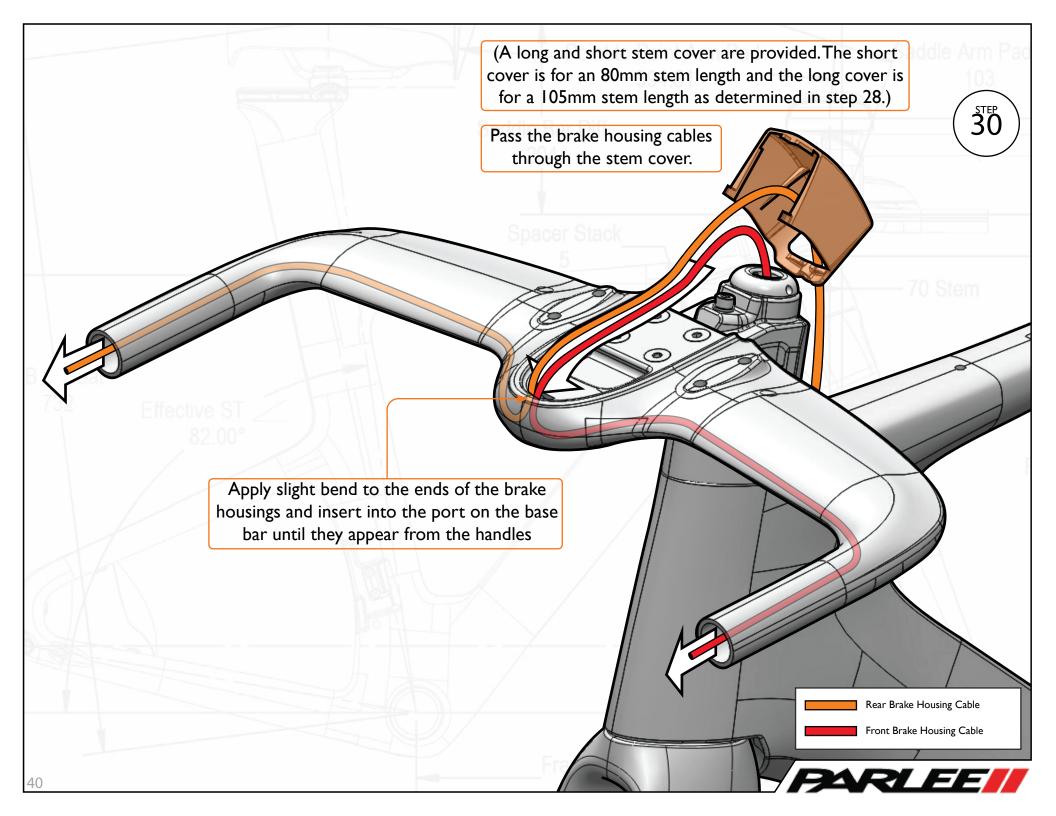

### **Blind Grommet**

х4

Stem Cover Long x1

Cable Hood

χl

Stem Cover O-Ring

**x**2

M6 Flat Head 20mm Screw