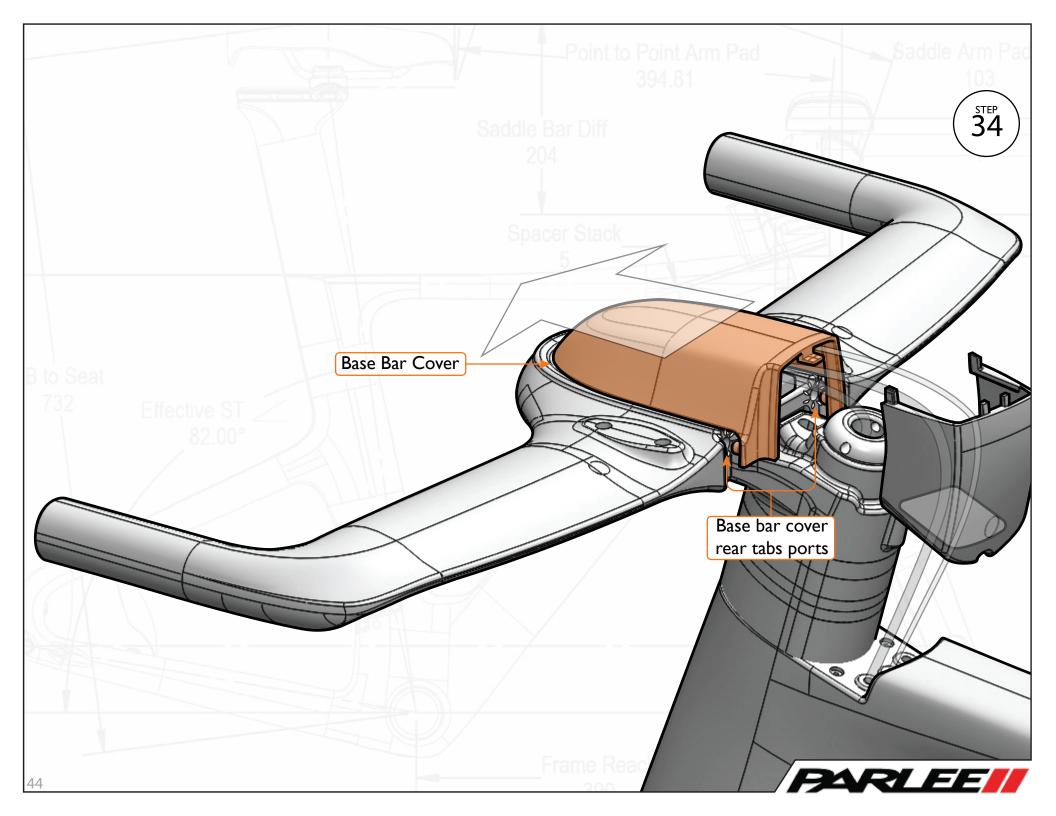

## **Updated page/step:**

- pg. 26, step 18
- pg. 31, step 23
- pg. 32, step 24
- pg. 33, step 25
- pg. 34, step 26
- pg. 35, step 27
- pg. 36, step 28

xI

M5 Wedge Clamp Bolt

xI - Red Loctite

Clamp Top

хI

Seat Post Follower