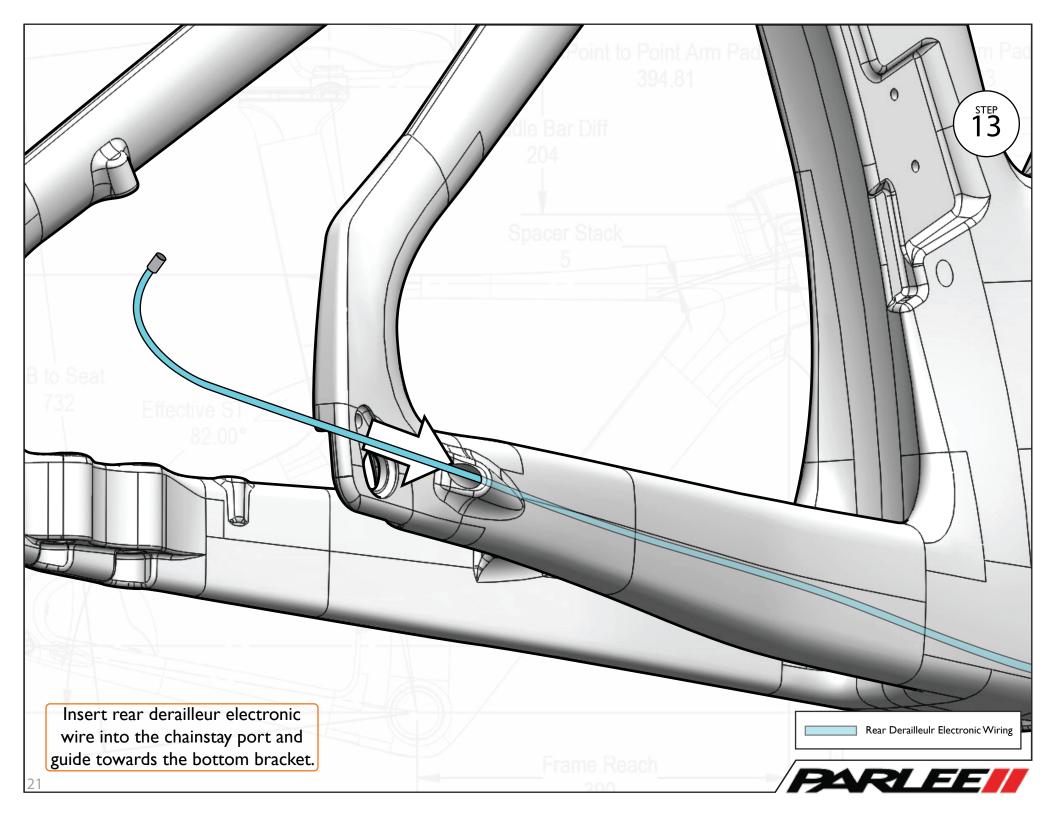

xI - Red Loctite





Clamp Top

хI



Seat Post Follower

хl





Seat Post xI



Seat Rail Clamp Nut

x2



Seat Post Rail Clamp

хl



#### M5 Socket Head 35mm Screw

x2 - Greased



Seat Rail Clamp Bottom

χl



#### M6 Socket Head 25mm Screw

x2 - Blue Loctite



Seat Rail Clamp Top

хI



#### Seat Rail Washer

x2 - Grooves face left to right.



































Stem Spacer 20mm
xI





Тор Сар

**x**1

Top Cap For Headset



#### M5 Socket Head 18mm Screw

x1 - Red Loctite



## Stem Clamp Follower

**x**1



## Compression Plug Assembly

x1 - Greased Inside



## M5 Washer

**x**1



## Foam Silencer Tubing

х3



#10 Washer

x1



#### Head Tube Cable Grommet

х3





## Teflon Tubing

**x**1

For Mechanical Front Derailer



### **Blind Grommet**

х4































































Stem Cover Long x1



Cable Hood

χl



Stem Cover O-Ring

**x**2



M6 Flat Head 20mm Screw

x4 - Red Loctite



M6 Stem Nut

**x4** 



M3 Button Head 18mm Screw

x3 - Greased































Front Derailleur Mount
xI

Frame Set Assembly Part 2













Through Axle Nut

χl



## Rear Mechanical Brake AR Grommet

хl

Used if using mechanical.



## M4 Flat Head 17mm Screw

x3 - (x2 Red Loctite) (x1 Greased)



## Rear Electronic Brake AR Grommet

хI

Used if using electronic.



## M4 Socket Head 12mm Screw

xI - Greased



# M5 Button Head 18mm Screw

x7 - Greased





















SpeedShield<sup>™</sup> Assembly



M3 Flat Head 10mm Screw

x4 - Greased