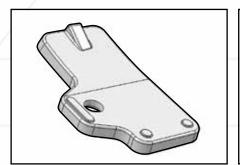

x2 - Grooves face left to right.



































Stem Spacer 20mm
xI





Тор Сар

**x**1

Top Cap For Headset



#### M5 Socket Head 18mm Screw

x1 - Red Loctite



## Stem Clamp Follower

**x**1



## Compression Plug Assembly

x1 - Greased Inside



## M5 Washer

**x**1



## Foam Silencer Tubing

х3



#10 Washer

x1



#### Head Tube Cable Grommet

х3





## Teflon Tubing

**x**1

For Mechanical Front Derailer



### **Blind Grommet**

х4































































Stem Cover Long x1



Cable Hood

χl



Stem Cover O-Ring

**x**2



M6 Flat Head 20mm Screw

x4 - Red Loctite



M6 Stem Nut

**x4** 



M3 Button Head 18mm Screw

x3 - Greased































Front Derailleur Mount
xI

Frame Set Assembly Part 2













Through Axle Nut

χl



## Rear Mechanical Brake AR Grommet

хl

Used if using mechanical.



## M4 Flat Head 17mm Screw

x3 - (x2 Red Loctite) (x1 Greased)



## Rear Electronic Brake AR Grommet

хI

Used if using electronic.



## M4 Socket Head 12mm Screw

xI - Greased



# M5 Button Head 18mm Screw

x7 - Greased





















SpeedShield<sup>™</sup> Assembly



M3 Flat Head 10mm Screw

x4 - Greased