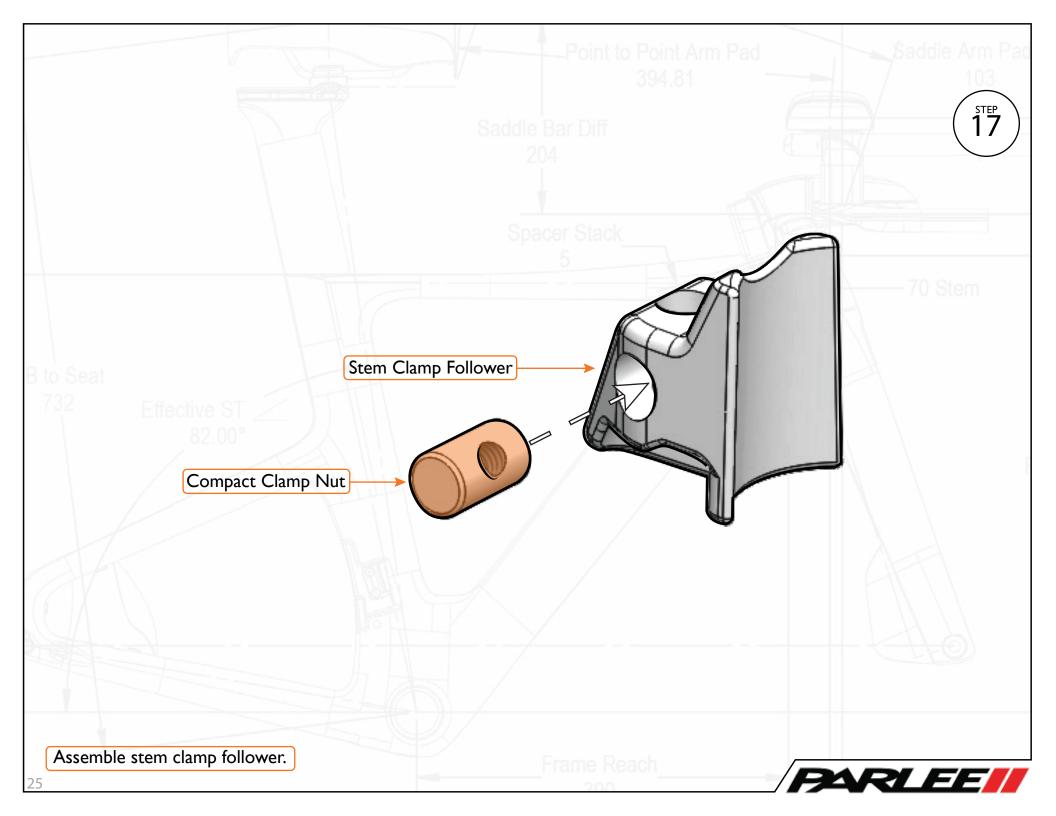

Loctite





Clamp Top

хI



Seat Post Follower

хl





Seat Post xI



Seat Rail Clamp Nut

x2



Seat Post Rail Clamp

хl



#### M5 Socket Head 35mm Screw

x2 - Greased



Seat Rail Clamp Bottom

χl



#### M6 Socket Head 25mm Screw

x2 - Blue Loctite



Seat Rail Clamp Top

хI



#### Seat Rail Washer

x2 - Grooves face left to right.



































Stem Spacer 20mm
xI





Тор Сар

**x**1

Top Cap For Headset



#### M5 Socket Head 18mm Screw

x1 - Red Loctite



## Stem Clamp Follower

**x**1



## Compression Plug Assembly

x1 - Greased Inside



## M5 Washer

**x**1



## Foam Silencer Tubing

х3



#10 Washer

x1



#### Head Tube Cable Grommet

х3





## Teflon Tubing

**x**1

For Mechanical Front Derailer



### **Blind Grommet**

х4































































Stem Cover Long x1



Cable Hood

χl



Stem Cover O-Ring

**x**2



M6 Flat Head 20mm Screw

x4 - Red Loctite



M6 Stem Nut

**x4** 



M3 Button Head 18mm Screw

x3 - Greased































Front Derailleur Mount
xI

Frame Set Assembly Part 2













Through Axle Nut

χl



## Rear Mechanical Brake AR Grommet

хl

Used if using mechanical.



## M4 Flat Head 17mm Screw

x3 - (x2 Red Loctite) (x1 Greased)



## Rear Electronic Brake AR Grommet

хI

Used if using electronic.



## M4 Socket Head 12mm Screw

xI - Greased



# M5 Button Head 18mm Screw

x7 - Greased





















SpeedShield<sup>™</sup> Assembly



M3 Flat Head 10mm Screw

x4 - Greased