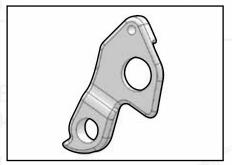

x4 - Red Loctite

M6 Stem Nut

**x4** 

M3 Button Head 18mm Screw

x3 - Greased

Front Derailleur Mount
xI

Frame Set Assembly Part 2

Through Axle Nut