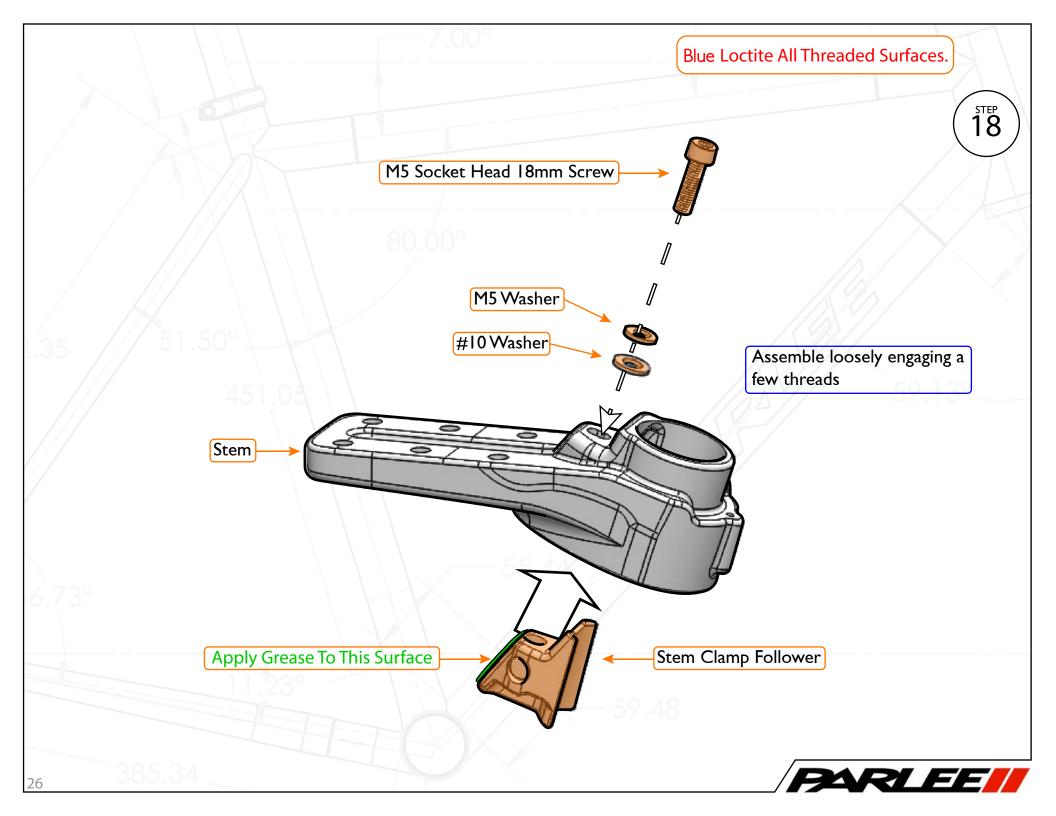

#### M5 Socket Head 18mm Screw

x1 - Red Loctite

## Stem Clamp Follower

**x**1