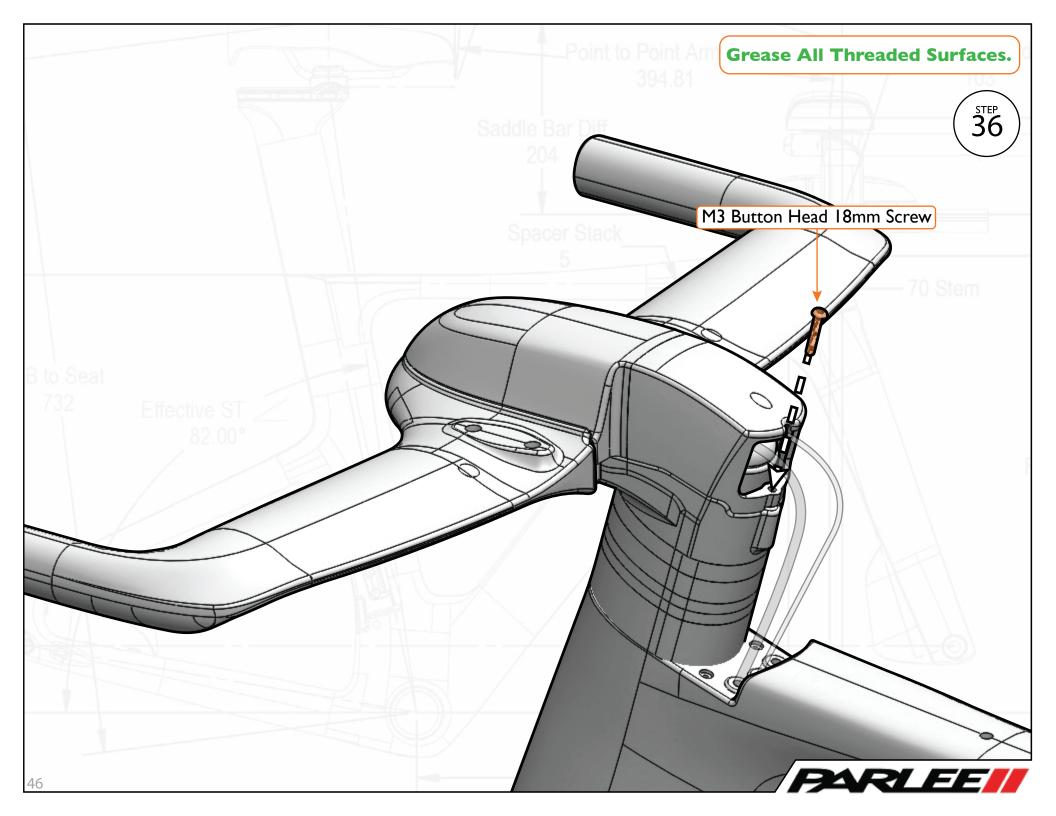

w

x2 - Blue Loctite



Seat Rail Clamp Top

хI



#### Seat Rail Washer

x2 - Grooves face left to right.



































Stem Spacer 20mm
xI





Тор Сар

**x**1

Top Cap For Headset



#### M5 Socket Head 18mm Screw

x1 - Red Loctite



## Stem Clamp Follower

**x**1



## Compression Plug Assembly

x1 - Greased Inside



## M5 Washer

**x**1



## Foam Silencer Tubing

х3



#10 Washer

x1



#### Head Tube Cable Grommet

х3





## Teflon Tubing

**x**1

For Mechanical Front Derailer



### **Blind Grommet**

х4































































Stem Cover Long x1



Cable Hood

χl



Stem Cover O-Ring

**x**2



M6 Flat Head 20mm Screw

x4 - Red Loctite



M6 Stem Nut

**x4** 



M3 Button Head 18mm Screw

x3 - Greased































Front Derailleur Mount
xI

Frame Set Assembly Part 2













Through Axle Nut

χl



## Rear Mechanical Brake AR Grommet

хl

Used if using mechanical.



## M4 Flat Head 17mm Screw

x3 - (x2 Red Loctite) (x1 Greased)



## Rear Electronic Brake AR Grommet

хI

Used if using electronic.



## M4 Socket Head 12mm Screw

xI - Greased



# M5 Button Head 18mm Screw

x7 - Greased





















SpeedShield<sup>™</sup> Assembly



M3 Flat Head 10mm Screw

x4 - Greased