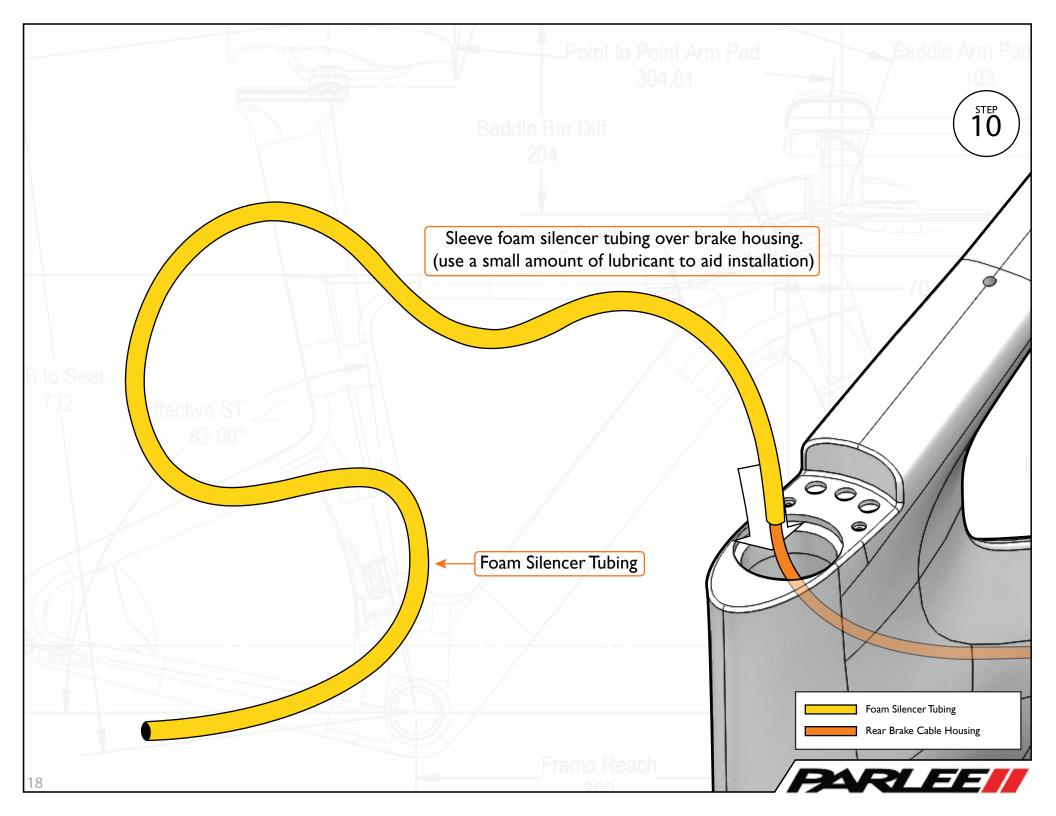

Bolt

xI - Red Loctite





Clamp Top

хI



Seat Post Follower

хl





Seat Post xI



Seat Rail Clamp Nut

x2



Seat Post Rail Clamp

хl



#### M5 Socket Head 35mm Screw

x2 - Greased



Seat Rail Clamp Bottom

χl



#### M6 Socket Head 25mm Screw

x2 - Blue Loctite



Seat Rail Clamp Top

хI



#### Seat Rail Washer

x2 - Grooves face left to right.



































Stem Spacer 20mm
xI





Тор Сар

**x**1

Top Cap For Headset



#### M5 Socket Head 18mm Screw

x1 - Red Loctite



## Stem Clamp Follower

**x**1



## Compression Plug Assembly

x1 - Greased Inside



## M5 Washer

**x**1



## Foam Silencer Tubing

х3



#10 Washer

x1



#### Head Tube Cable Grommet

х3





## Teflon Tubing

**x**1

For Mechanical Front Derailer



### **Blind Grommet**

х4































































Stem Cover Long x1



Cable Hood

χl



Stem Cover O-Ring

**x**2



M6 Flat Head 20mm Screw

x4 - Red Loctite



M6 Stem Nut

**x4** 



M3 Button Head 18mm Screw

x3 - Greased































Front Derailleur Mount
xI

Frame Set Assembly Part 2













Through Axle Nut

χl



## Rear Mechanical Brake AR Grommet

хl

Used if using mechanical.



## M4 Flat Head 17mm Screw

x3 - (x2 Red Loctite) (x1 Greased)



## Rear Electronic Brake AR Grommet

хI

Used if using electronic.



## M4 Socket Head 12mm Screw

xI - Greased



# M5 Button Head 18mm Screw

x7 - Greased





















SpeedShield<sup>™</sup> Assembly



M3 Flat Head 10mm Screw

x4 - Greased