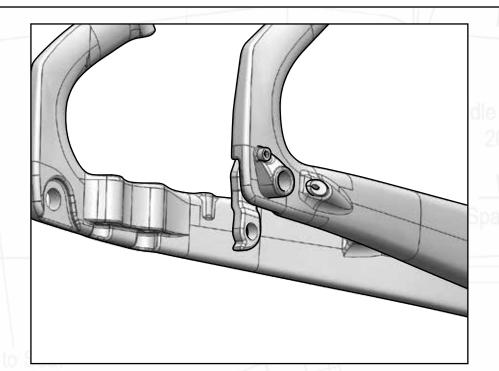

x4 - Red Loctite

M6 Stem Nut

**x4** 

M3 Button Head 18mm Screw

x3 - Greased

Front Derailleur Mount
xI

Frame Set Assembly Part 2

Through Axle Nut