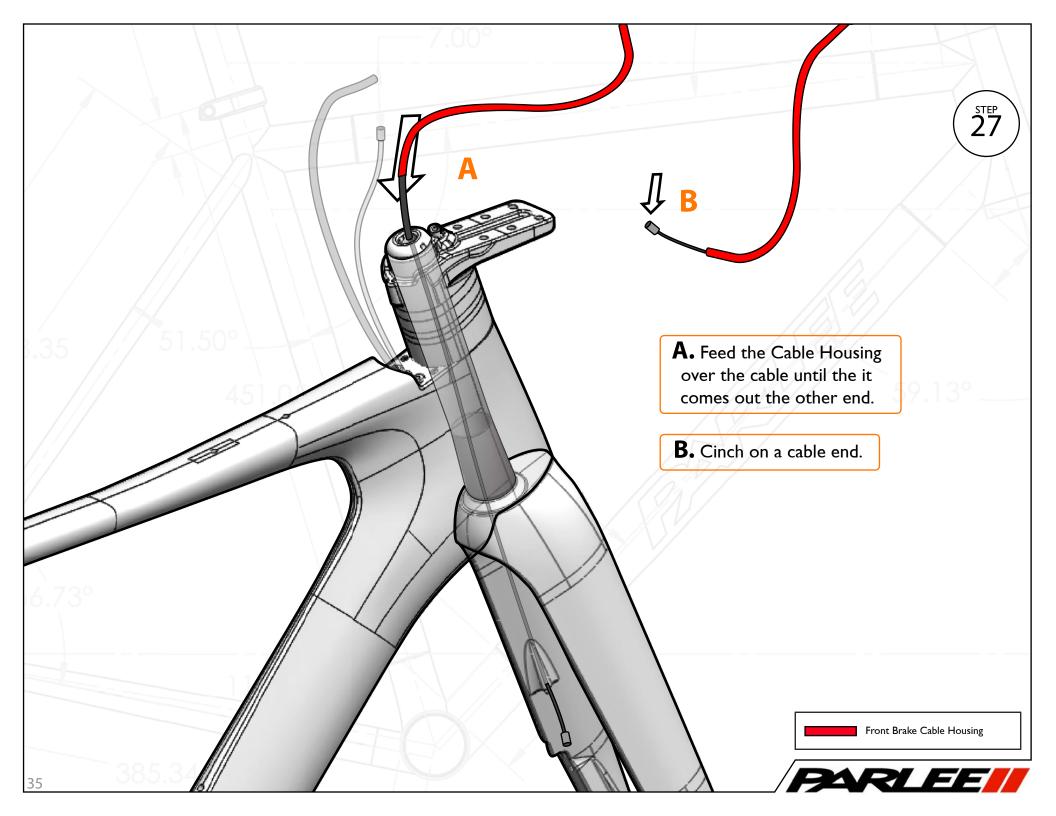

Top

хI



Seat Post Follower

хl





Seat Post xI



Seat Rail Clamp Nut

x2



Seat Post Rail Clamp

хl



#### M5 Socket Head 35mm Screw

x2 - Greased



Seat Rail Clamp Bottom

χl



#### M6 Socket Head 25mm Screw

x2 - Blue Loctite



Seat Rail Clamp Top

хI



#### Seat Rail Washer

x2 - Grooves face left to right.



































Stem Spacer 20mm
xI





Тор Сар

**x**1

Top Cap For Headset



#### M5 Socket Head 18mm Screw

x1 - Red Loctite



## Stem Clamp Follower

**x**1



## Compression Plug Assembly

x1 - Greased Inside



## M5 Washer

**x**1



## Foam Silencer Tubing

х3



#10 Washer

x1



#### Head Tube Cable Grommet

х3





## Teflon Tubing

**x**1

For Mechanical Front Derailer



### **Blind Grommet**

х4































































Stem Cover Long x1



Cable Hood

χl



Stem Cover O-Ring

**x**2



M6 Flat Head 20mm Screw

x4 - Red Loctite



M6 Stem Nut

**x4** 



M3 Button Head 18mm Screw

x3 - Greased































Front Derailleur Mount
xI

Frame Set Assembly Part 2













Through Axle Nut

χl



## Rear Mechanical Brake AR Grommet

хl

Used if using mechanical.



## M4 Flat Head 17mm Screw

x3 - (x2 Red Loctite) (x1 Greased)



## Rear Electronic Brake AR Grommet

хI

Used if using electronic.



## M4 Socket Head 12mm Screw

xI - Greased



# M5 Button Head 18mm Screw

x7 - Greased





















SpeedShield<sup>™</sup> Assembly



M3 Flat Head 10mm Screw

x4 - Greased