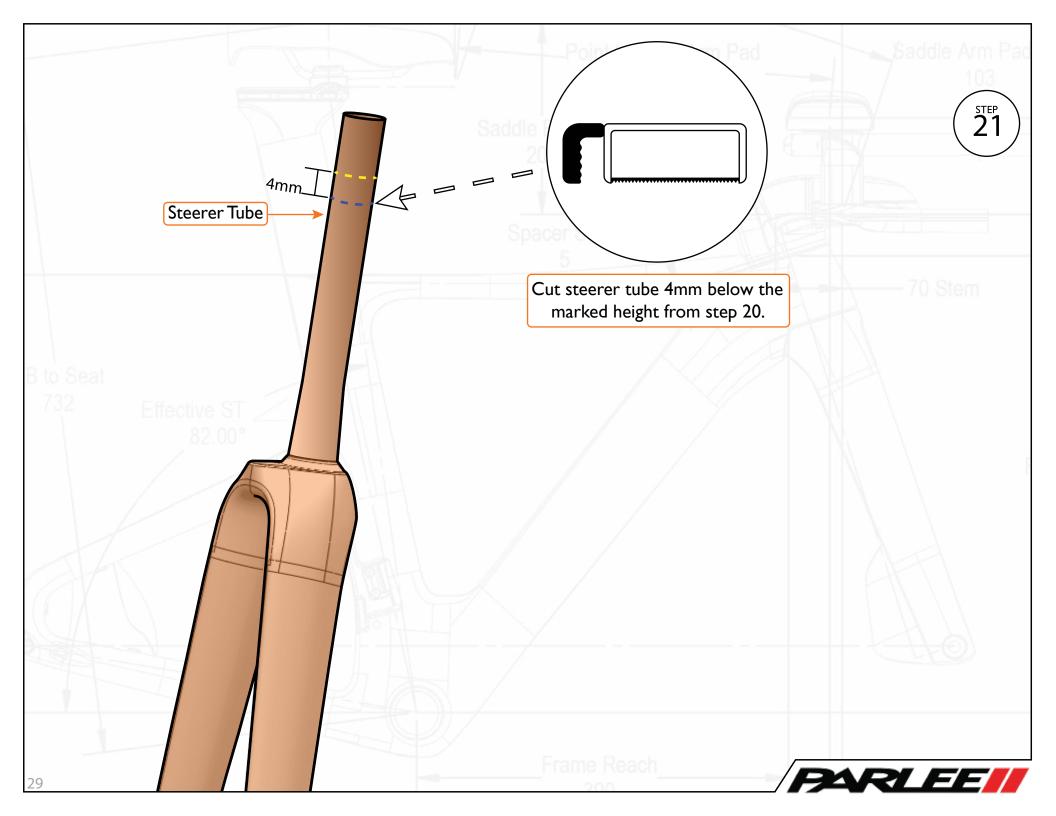

Clamp Top

хI



Seat Post Follower

хl





Seat Post xI



Seat Rail Clamp Nut

x2



Seat Post Rail Clamp

хl



#### M5 Socket Head 35mm Screw

x2 - Greased



Seat Rail Clamp Bottom

χl



#### M6 Socket Head 25mm Screw

x2 - Blue Loctite



Seat Rail Clamp Top

хI



#### Seat Rail Washer

x2 - Grooves face left to right.



































Stem Spacer 20mm
xI





Тор Сар

**x**1

Top Cap For Headset



#### M5 Socket Head 18mm Screw

x1 - Red Loctite



## Stem Clamp Follower

**x**1



## Compression Plug Assembly

x1 - Greased Inside



## M5 Washer

**x**1



## Foam Silencer Tubing

х3



#10 Washer

x1



#### Head Tube Cable Grommet

х3





## Teflon Tubing

**x**1

For Mechanical Front Derailer



### **Blind Grommet**

х4































































Stem Cover Long x1



Cable Hood

χl



Stem Cover O-Ring

**x**2



M6 Flat Head 20mm Screw

x4 - Red Loctite



M6 Stem Nut

**x4** 



M3 Button Head 18mm Screw

x3 - Greased































Front Derailleur Mount
xI

Frame Set Assembly Part 2













Through Axle Nut

χl



## Rear Mechanical Brake AR Grommet

хl

Used if using mechanical.



## M4 Flat Head 17mm Screw

x3 - (x2 Red Loctite) (x1 Greased)



## Rear Electronic Brake AR Grommet

хI

Used if using electronic.



## M4 Socket Head 12mm Screw

xI - Greased



# M5 Button Head 18mm Screw

x7 - Greased





















SpeedShield<sup>™</sup> Assembly



M3 Flat Head 10mm Screw

x4 - Greased