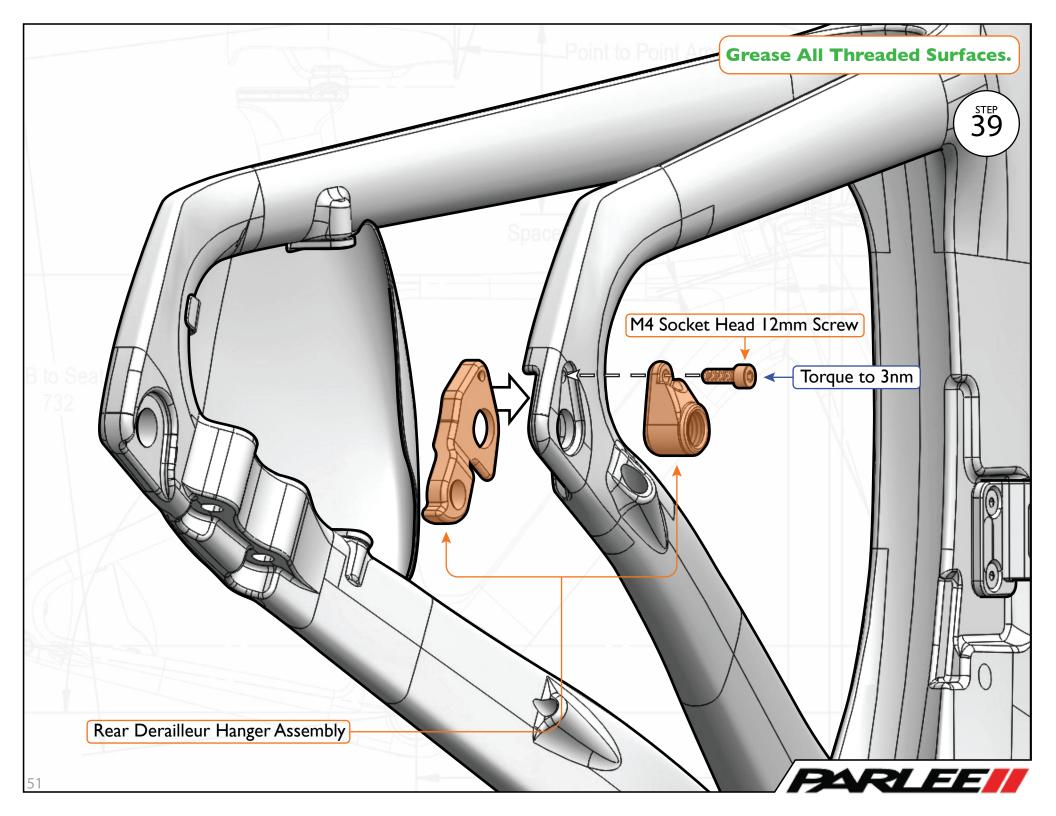

#10 Washer

x1



#### Head Tube Cable Grommet

х3





## Teflon Tubing

**x**1

For Mechanical Front Derailer



### **Blind Grommet**

х4































































Stem Cover Long x1



Cable Hood

χl



Stem Cover O-Ring

**x**2



M6 Flat Head 20mm Screw

x4 - Red Loctite



M6 Stem Nut

**x4** 



M3 Button Head 18mm Screw

x3 - Greased































Front Derailleur Mount
xI

Frame Set Assembly Part 2













Through Axle Nut

χl



## Rear Mechanical Brake AR Grommet

хl

Used if using mechanical.



## M4 Flat Head 17mm Screw

x3 - (x2 Red Loctite) (x1 Greased)



## Rear Electronic Brake AR Grommet

хI

Used if using electronic.



## M4 Socket Head 12mm Screw

xI - Greased



# M5 Button Head 18mm Screw

x7 - Greased





















SpeedShield<sup>™</sup> Assembly



M3 Flat Head 10mm Screw

x4 - Greased