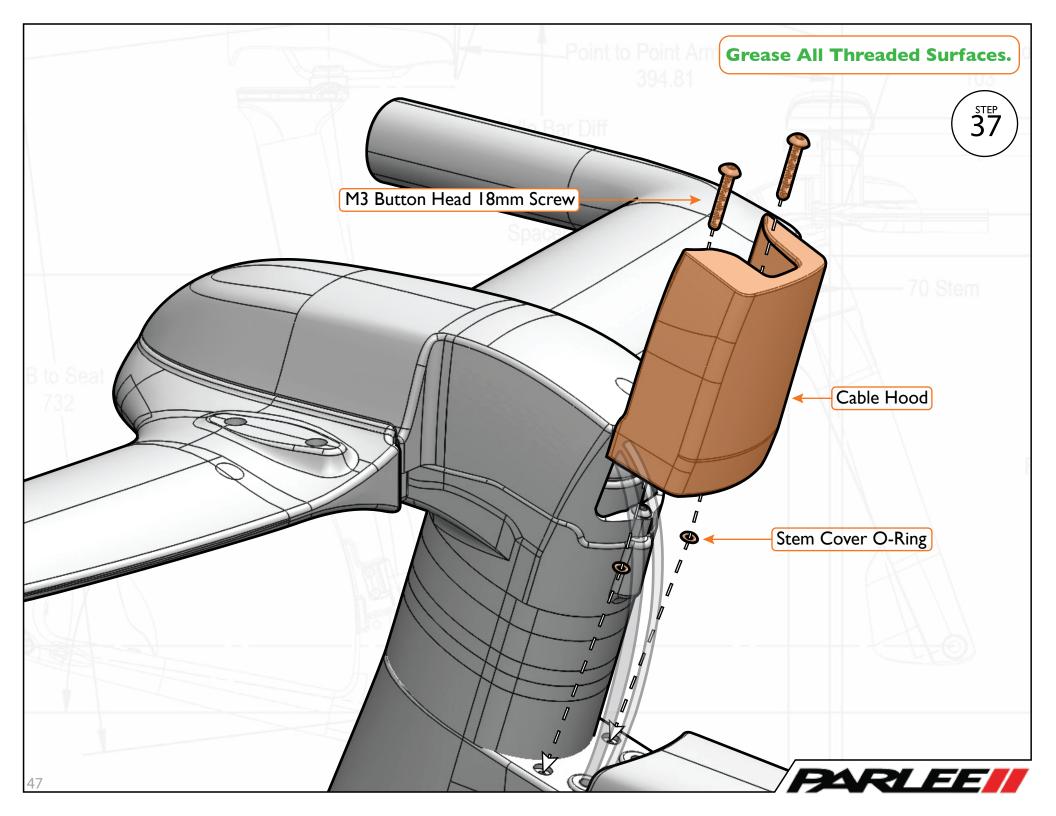

### **Blind Grommet**

х4

Stem Cover Long x1

Cable Hood

χl

Stem Cover O-Ring

**x**2

M6 Flat Head 20mm Screw