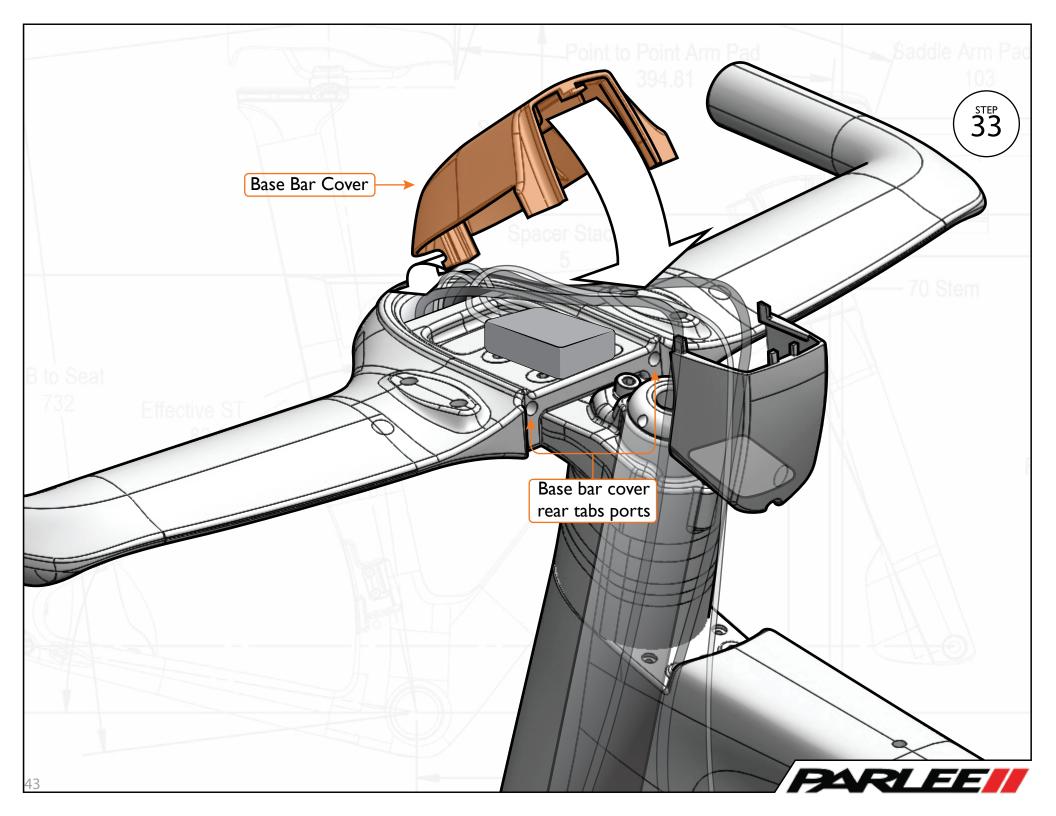

## **Updated page/step:**

- pg. 26, step 18
- pg. 31, step 23
- pg. 32, step 24
- pg. 33, step 25
- pg. 34, step 26
- pg. 35, step 27
- pg. 36, step 28

xI

M5 Wedge Clamp Bolt

xI - Red Loctite

Clamp Top

хI

Seat Post Follower