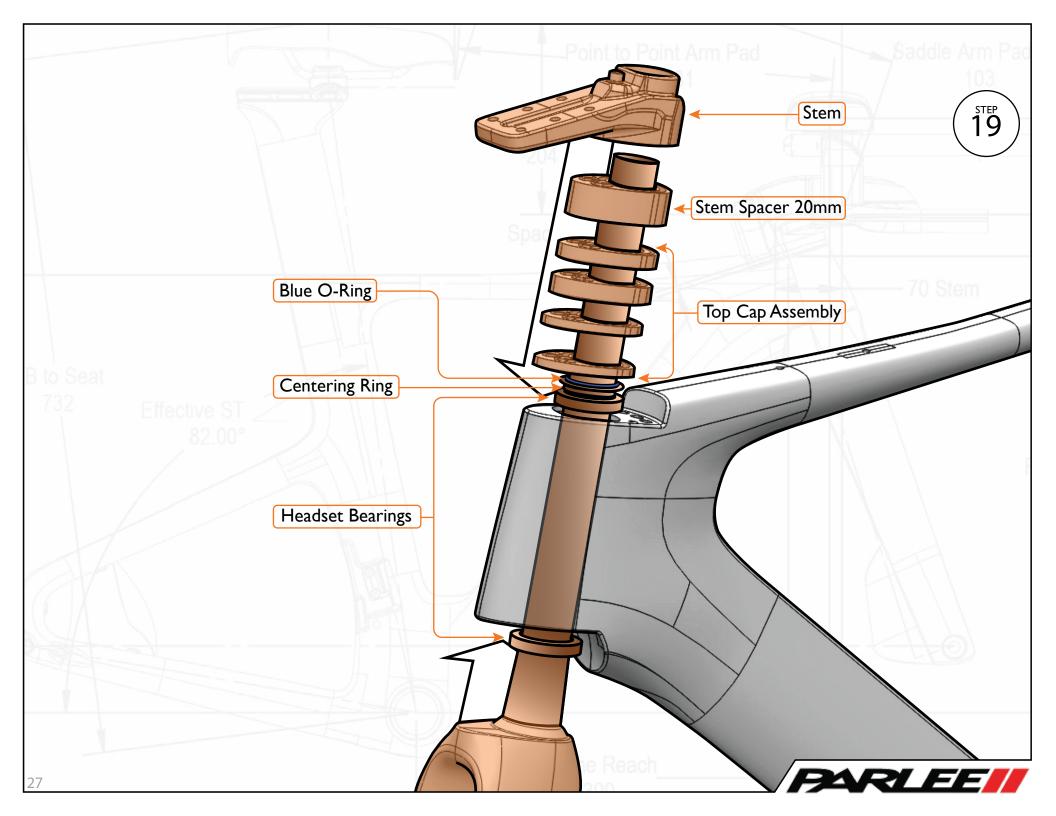

#### Seat Rail Washer

x2 - Grooves face left to right.

Stem Spacer 20mm
xI

Тор Сар

**x**1

Top Cap For Headset