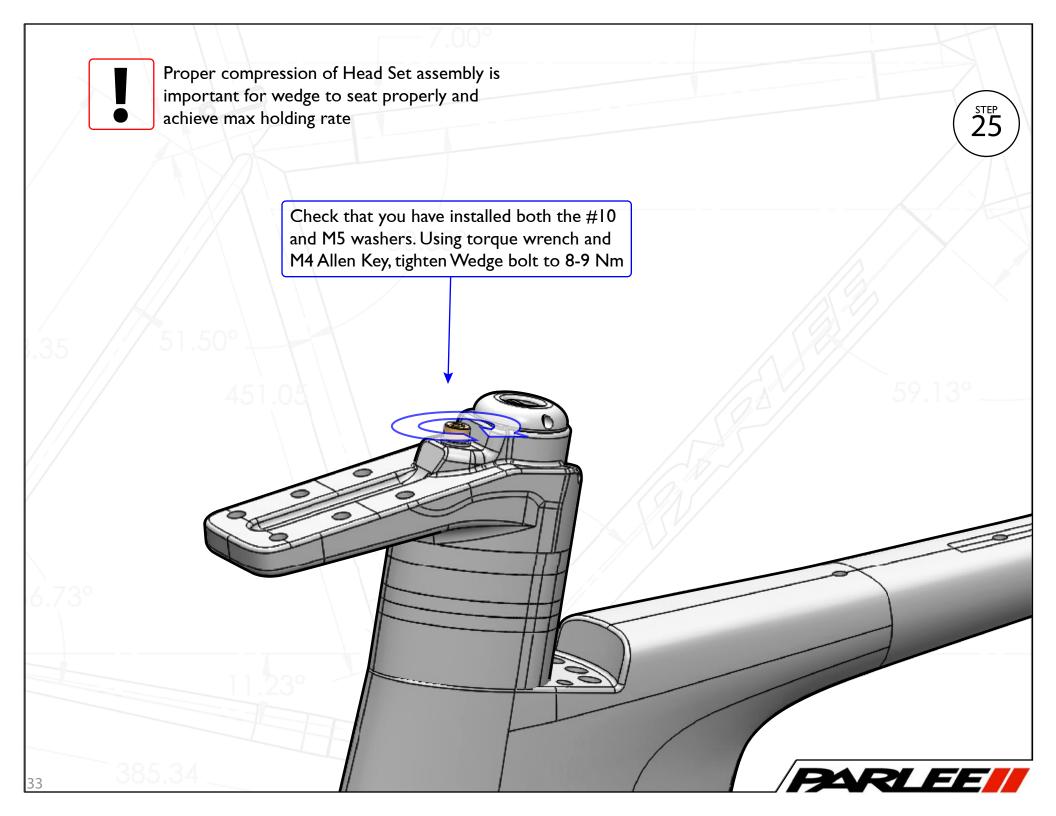

amp Top

хI



Seat Post Follower

хl





Seat Post xI



Seat Rail Clamp Nut

x2



Seat Post Rail Clamp

хl



#### M5 Socket Head 35mm Screw

x2 - Greased



Seat Rail Clamp Bottom

χl



#### M6 Socket Head 25mm Screw

x2 - Blue Loctite



Seat Rail Clamp Top

хI



#### Seat Rail Washer

x2 - Grooves face left to right.



































Stem Spacer 20mm
xI





Тор Сар

**x**1

Top Cap For Headset



#### M5 Socket Head 18mm Screw

x1 - Red Loctite



## Stem Clamp Follower

**x**1



## Compression Plug Assembly

x1 - Greased Inside



## M5 Washer

**x**1



## Foam Silencer Tubing

х3



#10 Washer

x1



#### Head Tube Cable Grommet

х3





## Teflon Tubing

**x**1

For Mechanical Front Derailer



### **Blind Grommet**

х4































































Stem Cover Long x1



Cable Hood

χl



Stem Cover O-Ring

**x**2



M6 Flat Head 20mm Screw

x4 - Red Loctite



M6 Stem Nut

**x4** 



M3 Button Head 18mm Screw

x3 - Greased































Front Derailleur Mount
xI

Frame Set Assembly Part 2













Through Axle Nut

χl



## Rear Mechanical Brake AR Grommet

хl

Used if using mechanical.



## M4 Flat Head 17mm Screw

x3 - (x2 Red Loctite) (x1 Greased)



## Rear Electronic Brake AR Grommet

хI

Used if using electronic.



## M4 Socket Head 12mm Screw

xI - Greased



# M5 Button Head 18mm Screw

x7 - Greased





















SpeedShield<sup>™</sup> Assembly



M3 Flat Head 10mm Screw

x4 - Greased