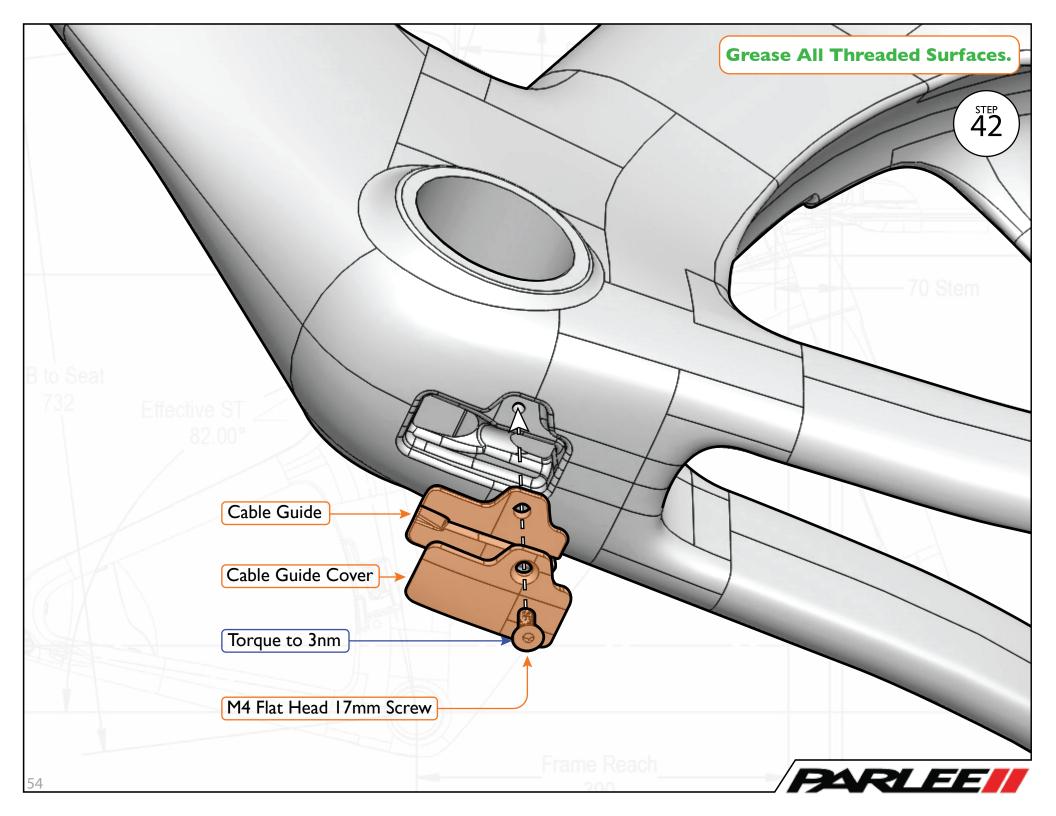

sher

x1



#### Head Tube Cable Grommet

х3





## Teflon Tubing

**x**1

For Mechanical Front Derailer



### **Blind Grommet**

х4































































Stem Cover Long x1



Cable Hood

χl



Stem Cover O-Ring

**x**2



M6 Flat Head 20mm Screw

x4 - Red Loctite



M6 Stem Nut

**x4** 



M3 Button Head 18mm Screw

x3 - Greased































Front Derailleur Mount
xI

Frame Set Assembly Part 2













Through Axle Nut

χl



## Rear Mechanical Brake AR Grommet

хl

Used if using mechanical.



## M4 Flat Head 17mm Screw

x3 - (x2 Red Loctite) (x1 Greased)



## Rear Electronic Brake AR Grommet

хI

Used if using electronic.



## M4 Socket Head 12mm Screw

xI - Greased



# M5 Button Head 18mm Screw

x7 - Greased





















SpeedShield<sup>™</sup> Assembly



M3 Flat Head 10mm Screw

x4 - Greased