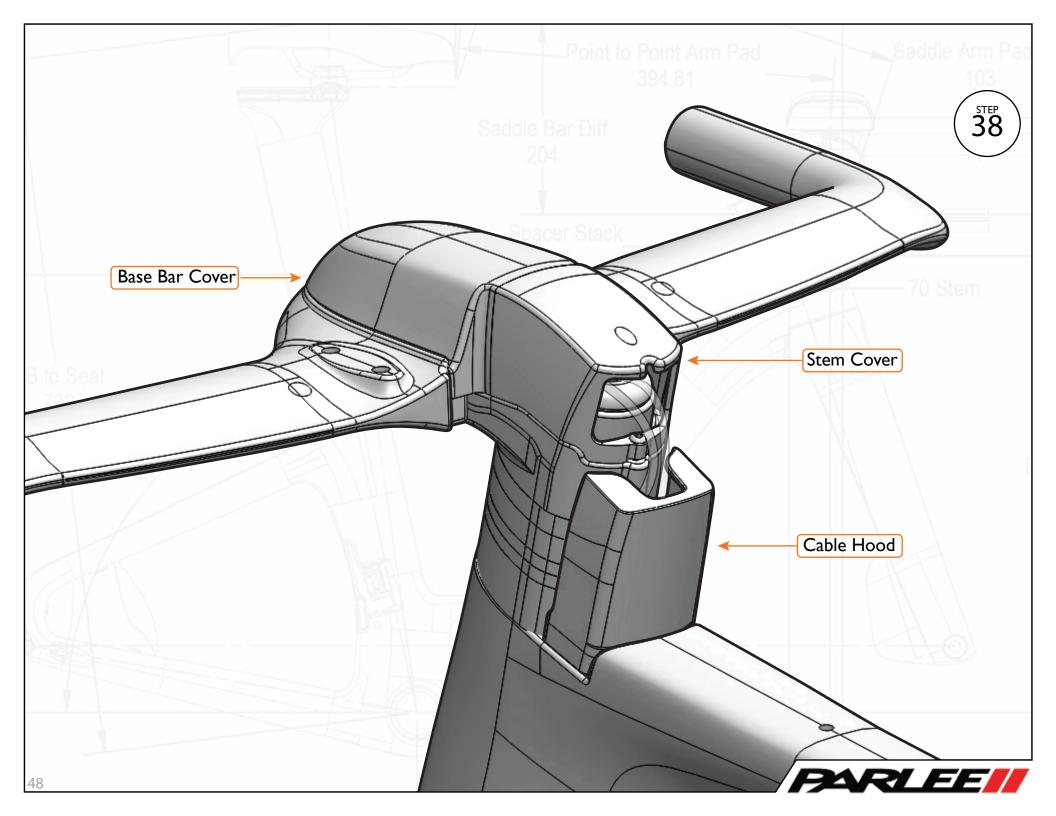

### **Blind Grommet**

х4

Stem Cover Long x1

Cable Hood

χl

Stem Cover O-Ring

**x**2

M6 Flat Head 20mm Screw