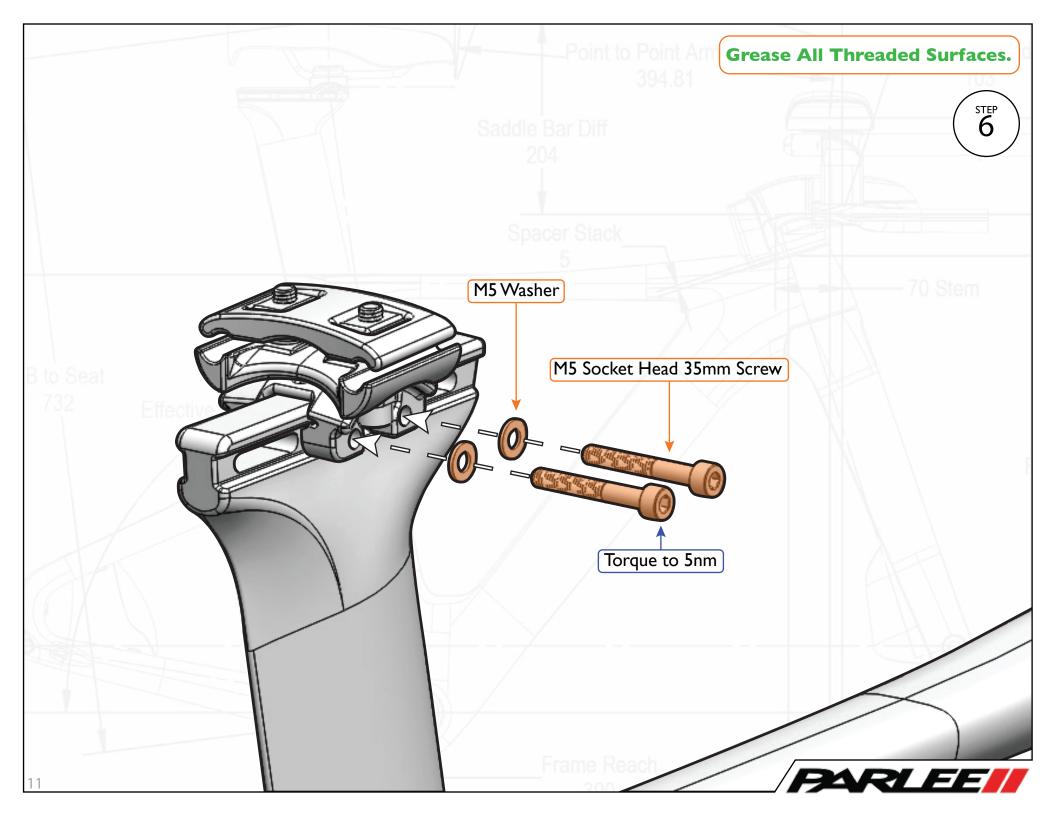

Phone 978.998.4880

Email: Info@parleecycles.com



## **Table Of Contents**

- 3 Seat Post Assembly
- 12 Frame Set Assembly Part
- 136 Base Bar Assembly
- 48 Frame Set Assembly Part
- 2 54 SpeedShield ™Assembly
- **60 Final Cable Routing**

## **Updated page/step:**

- pg. 26, step 18
- pg. 31, step 23
- pg. 32, step 24
- pg. 33, step 25
- pg. 34, step 26
- pg. 35, step 27
- pg. 36, step 28









xI



M5 Wedge Clamp Bolt

xI - Red Loctite





Clamp Top

хI



Seat Post Follower

хl





Seat Post xI



Seat Rail Clamp Nut

x2



Seat Post Rail Clamp

хl



#### M5 Socket Head 35mm Screw

x2 - Greased



Seat Rail Clamp Bottom

χl



#### M6 Socket Head 25mm Screw

x2 - Blue Loctite



Seat Rail Clamp Top

хI



#### Seat Rail Washer

x2 - Grooves face left to right.



































Stem Spacer 20mm
xI





Тор Сар

**x**1

Top Cap For Headset



#### M5 Socket Head 18mm Screw

x1 - Red Loctite



## Stem Clamp Follower

**x**1



## Compression Plug Assembly

x1 - Greased Inside



## M5 Washer

**x**1



## Foam Silencer Tubing

х3



#10 Washer

x1



#### Head Tube Cable Grommet

х3





## Teflon Tubing

**x**1

For Mechanical Front Derailer



### **Blind Grommet**

х4































































Stem Cover Long x1



Cable Hood

χl



Stem Cover O-Ring

**x**2



M6 Flat Head 20mm Screw

x4 - Red Loctite



M6 Stem Nut

**x4** 



M3 Button Head 18mm Screw

x3 - Greased































Front Derailleur Mount
xI

Frame Set Assembly Part 2













Through Axle Nut

χl



## Rear Mechanical