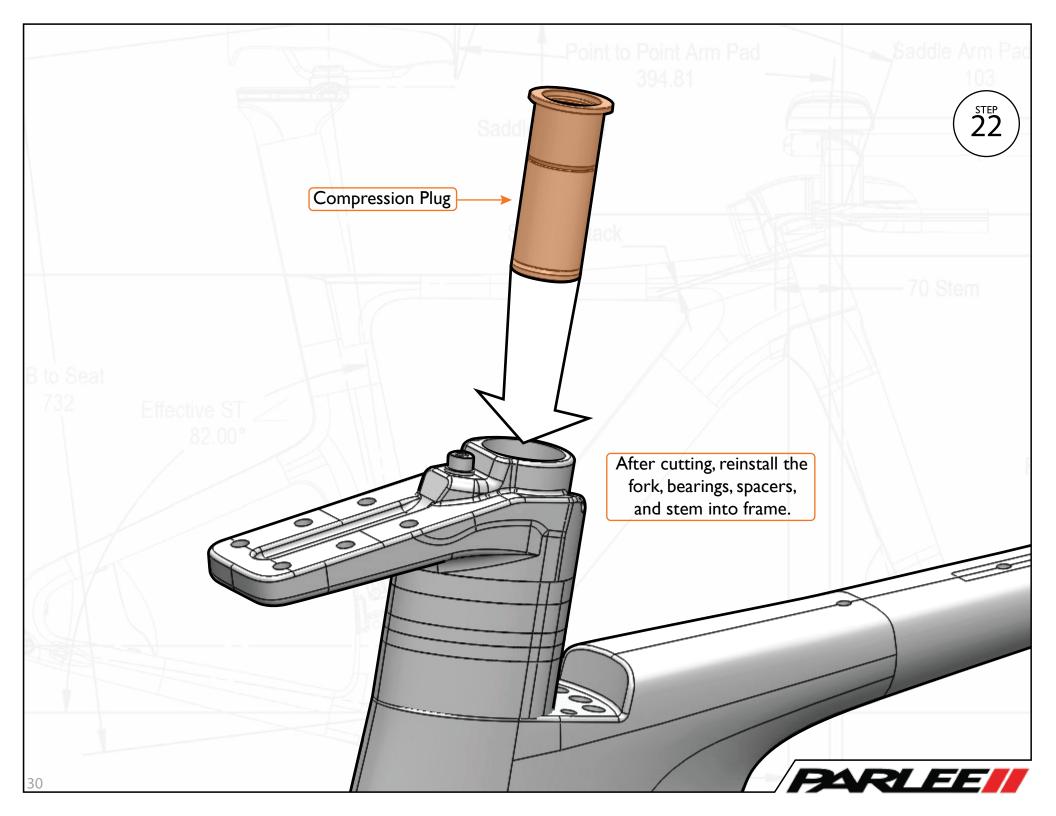

Clamp Top

хI



Seat Post Follower

хl





Seat Post xI



Seat Rail Clamp Nut

x2



Seat Post Rail Clamp

хl



#### M5 Socket Head 35mm Screw

x2 - Greased



Seat Rail Clamp Bottom

χl



#### M6 Socket Head 25mm Screw

x2 - Blue Loctite



Seat Rail Clamp Top

хI



#### Seat Rail Washer

x2 - Grooves face left to right.



































Stem Spacer 20mm
xI





Тор Сар

**x**1

Top Cap For Headset



#### M5 Socket Head 18mm Screw

x1 - Red Loctite



## Stem Clamp Follower

**x**1



## Compression Plug Assembly

x1 - Greased Inside



## M5 Washer

**x**1



## Foam Silencer Tubing

х3



#10 Washer

x1



#### Head Tube Cable Grommet

х3





## Teflon Tubing

**x**1

For Mechanical Front Derailer



### **Blind Grommet**

х4































































Stem Cover Long x1



Cable Hood

χl



Stem Cover O-Ring

**x**2



M6 Flat Head 20mm Screw

x4 - Red Loctite



M6 Stem Nut

**x4** 



M3 Button Head 18mm Screw

x3 - Greased































Front Derailleur Mount
xI

Frame Set Assembly Part 2













Through Axle Nut

χl



## Rear Mechanical Brake AR Grommet

хl

Used if using mechanical.



## M4 Flat Head 17mm Screw

x3 - (x2 Red Loctite) (x1 Greased)



## Rear Electronic Brake AR Grommet

хI

Used if using electronic.



## M4 Socket Head 12mm Screw

xI - Greased



# M5 Button Head 18mm Screw

x7 - Greased





















SpeedShield<sup>™</sup> Assembly



M3 Flat Head 10mm Screw

x4 - Greased