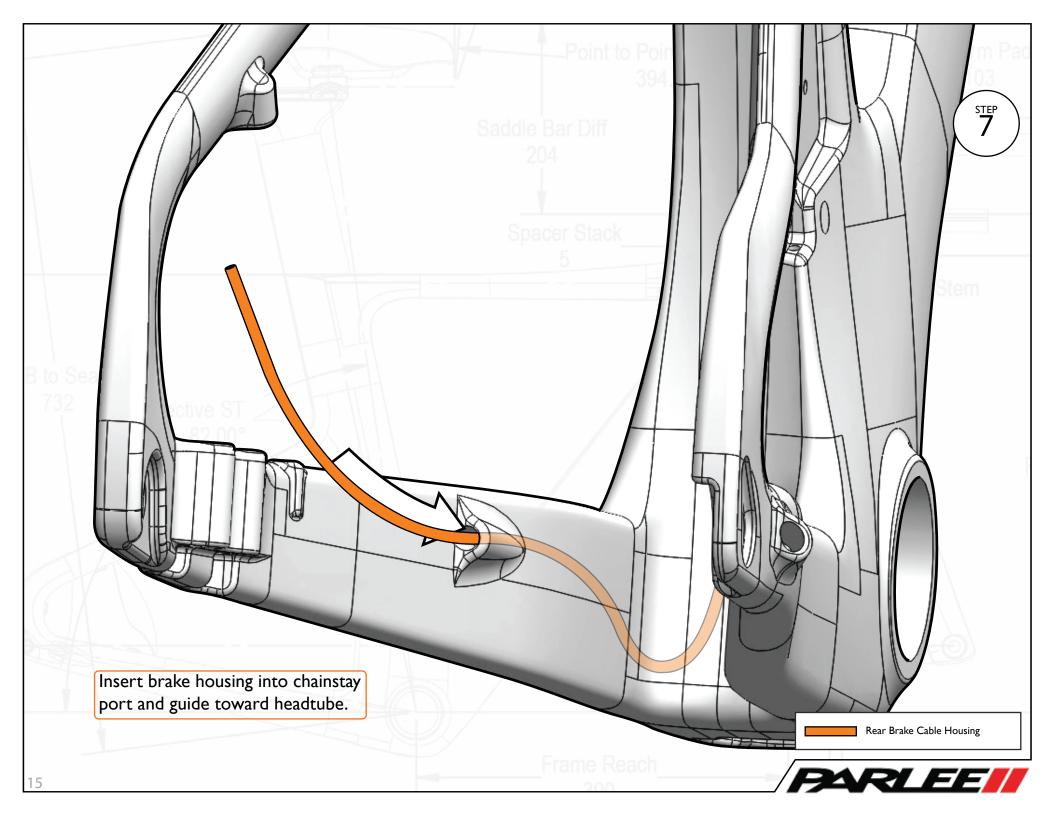

Clamp Bolt

xI - Red Loctite





Clamp Top

хI



Seat Post Follower

хl





Seat Post xI



Seat Rail Clamp Nut

x2



Seat Post Rail Clamp

хl



#### M5 Socket Head 35mm Screw

x2 - Greased



Seat Rail Clamp Bottom

χl



#### M6 Socket Head 25mm Screw

x2 - Blue Loctite



Seat Rail Clamp Top

хI



#### Seat Rail Washer

x2 - Grooves face left to right.



































Stem Spacer 20mm
xI





Тор Сар

**x**1

Top Cap For Headset



#### M5 Socket Head 18mm Screw

x1 - Red Loctite



## Stem Clamp Follower

**x**1



## Compression Plug Assembly

x1 - Greased Inside



## M5 Washer

**x**1



## Foam Silencer Tubing

х3



#10 Washer

x1



#### Head Tube Cable Grommet

х3





## Teflon Tubing

**x**1

For Mechanical Front Derailer



### **Blind Grommet**

х4































































Stem Cover Long x1



Cable Hood

χl



Stem Cover O-Ring

**x**2



M6 Flat Head 20mm Screw

x4 - Red Loctite



M6 Stem Nut

**x4** 



M3 Button Head 18mm Screw

x3 - Greased































Front Derailleur Mount
xI

Frame Set Assembly Part 2













Through Axle Nut

χl



## Rear Mechanical Brake AR Grommet

хl

Used if using mechanical.



## M4 Flat Head 17mm Screw

x3 - (x2 Red Loctite) (x1 Greased)



## Rear Electronic Brake AR Grommet

хI

Used if using electronic.



## M4 Socket Head 12mm Screw

xI - Greased



# M5 Button Head 18mm Screw

x7 - Greased





















SpeedShield<sup>™</sup> Assembly



M3 Flat Head 10mm Screw

x4 - Greased