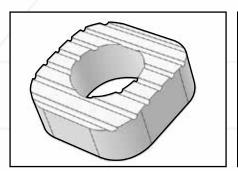

procedures of its assembly.

If you have any questions contact PARLEE at

Phone 978.998.4880

Email: Info@parleecycles.com



## **Table Of Contents**

- 3 Seat Post Assembly
- 12 Frame Set Assembly Part
- 136 Base Bar Assembly
- 48 Frame Set Assembly Part
- 2 54 SpeedShield ™Assembly
- **60 Final Cable Routing**

## **Updated page/step:**

- pg. 26, step 18
- pg. 31, step 23
- pg. 32, step 24
- pg. 33, step 25
- pg. 34, step 26
- pg. 35, step 27
- pg. 36, step 28









xI



M5 Wedge Clamp Bolt

xI - Red Loctite





Clamp Top

хI



Seat Post Follower

хl





Seat Post xI



Seat Rail Clamp Nut

x2



Seat Post Rail Clamp

хl



#### M5 Socket Head 35mm Screw

x2 - Greased



Seat Rail Clamp Bottom

χl



#### M6 Socket Head 25mm Screw

x2 - Blue Loctite



Seat Rail Clamp Top

хI



#### Seat Rail Washer

x2 - Grooves face left to right.



































Stem Spacer 20mm
xI





Тор Сар

**x**1

Top Cap For Headset



#### M5 Socket Head 18mm Screw

x1 - Red Loctite



## Stem Clamp Follower

**x**1



## Compression Plug Assembly

x1 - Greased Inside



## M5 Washer

**x**1



## Foam Silencer Tubing

х3



#10 Washer

x1



#### Head Tube Cable Grommet

х3





## Teflon Tubing

**x**1

For Mechanical Front Derailer



### **Blind Grommet**

х4































































Stem Cover Long x1



Cable Hood

χl



Stem Cover O-Ring

**x**2



M6 Flat Head 20mm Screw

x4 - Red Loctite



M6 Stem Nut

**x4** 



M3 Button Head 18mm Screw

x3 - Greased































Front Derailleur Mount
xI

Frame Se