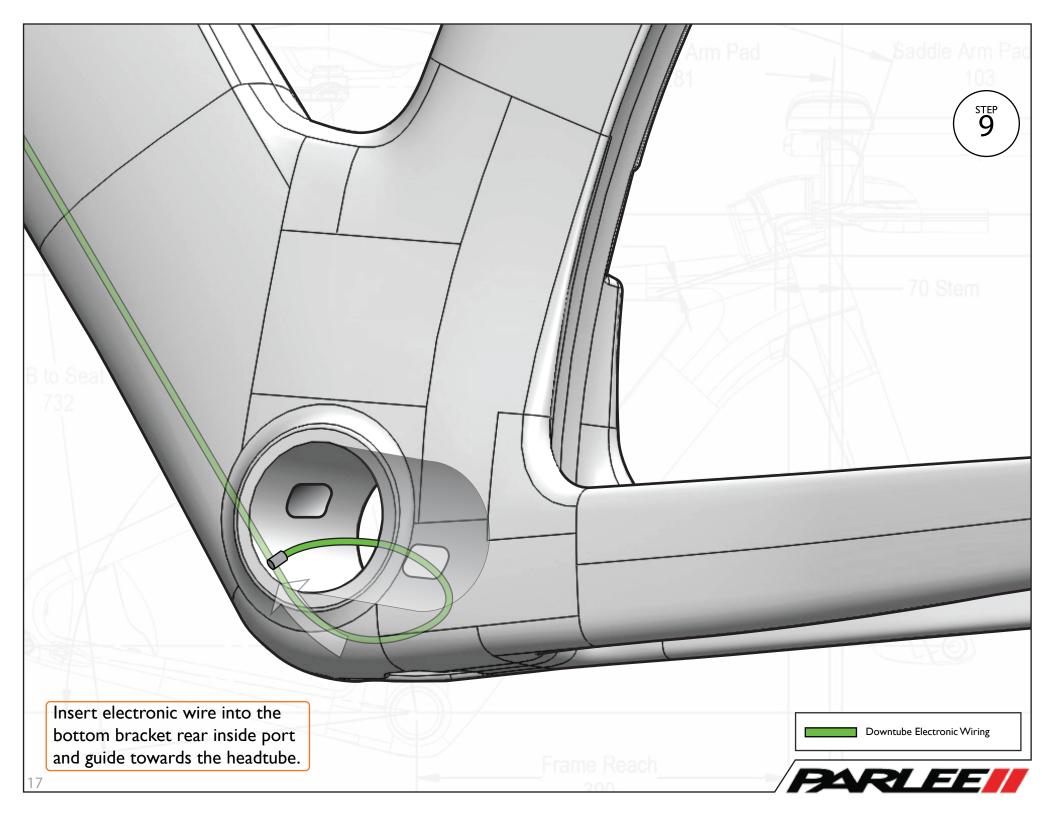

p Bolt

xI - Red Loctite





Clamp Top

хI



Seat Post Follower

хl





Seat Post xI



Seat Rail Clamp Nut

x2



Seat Post Rail Clamp

хl



#### M5 Socket Head 35mm Screw

x2 - Greased



Seat Rail Clamp Bottom

χl



#### M6 Socket Head 25mm Screw

x2 - Blue Loctite



Seat Rail Clamp Top

хI



#### Seat Rail Washer

x2 - Grooves face left to right.



































Stem Spacer 20mm
xI





Тор Сар

**x**1

Top Cap For Headset



#### M5 Socket Head 18mm Screw

x1 - Red Loctite



## Stem Clamp Follower

**x**1



## Compression Plug Assembly

x1 - Greased Inside



## M5 Washer

**x**1



## Foam Silencer Tubing

х3



#10 Washer

x1



#### Head Tube Cable Grommet

х3





## Teflon Tubing

**x**1

For Mechanical Front Derailer



### **Blind Grommet**

х4































































Stem Cover Long x1



Cable Hood

χl



Stem Cover O-Ring

**x**2



M6 Flat Head 20mm Screw

x4 - Red Loctite



M6 Stem Nut

**x4** 



M3 Button Head 18mm Screw

x3 - Greased































Front Derailleur Mount
xI

Frame Set Assembly Part 2













Through Axle Nut

χl



## Rear Mechanical Brake AR Grommet

хl

Used if using mechanical.



## M4 Flat Head 17mm Screw

x3 - (x2 Red Loctite) (x1 Greased)



## Rear Electronic Brake AR Grommet

хI

Used if using electronic.



## M4 Socket Head 12mm Screw

xI - Greased



# M5 Button Head 18mm Screw

x7 - Greased





















SpeedShield<sup>™</sup> Assembly



M3 Flat Head 10mm Screw

x4 - Greased