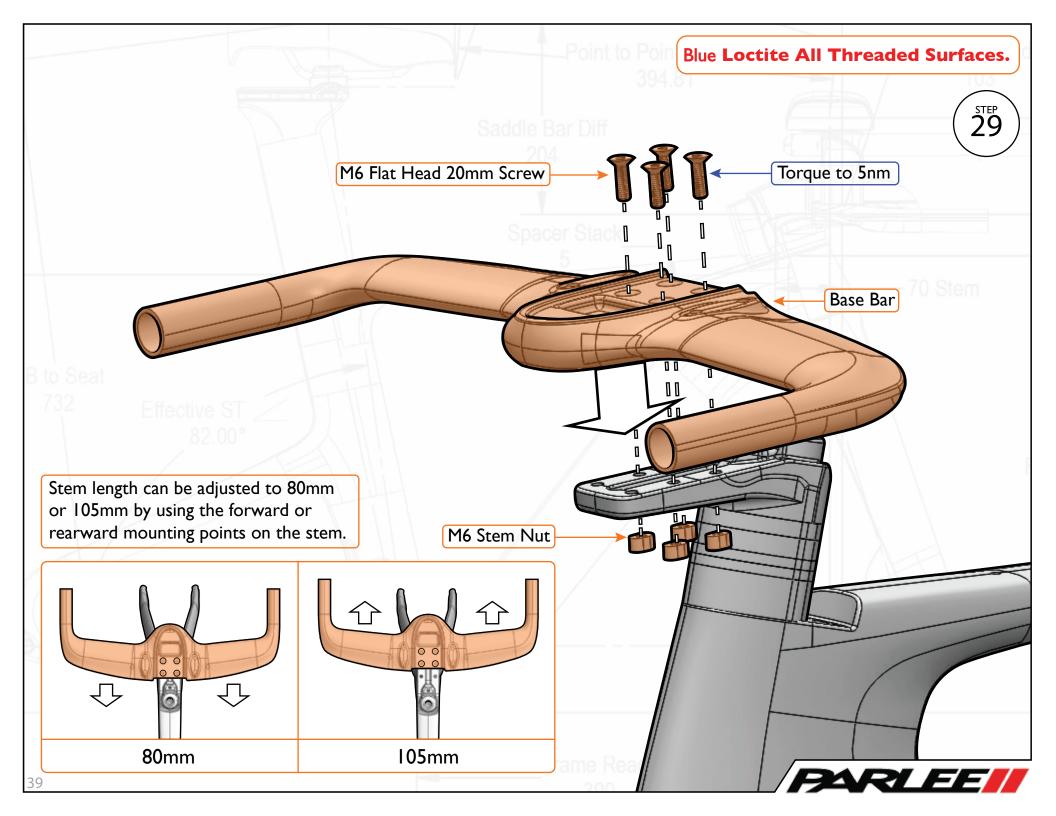

### **Blind Grommet**

х4

Stem Cover Long x1

Cable Hood

χl

Stem Cover O-Ring

**x**2

M6 Flat Head 20mm Screw

x4 - Red Loctite

M6 Stem Nut

**x4** 

M3 Button Head 18mm Screw

x3 - Greased

Front Derailleur Mount
xI

Frame Set Assembly Part 2

Through Axle Nut