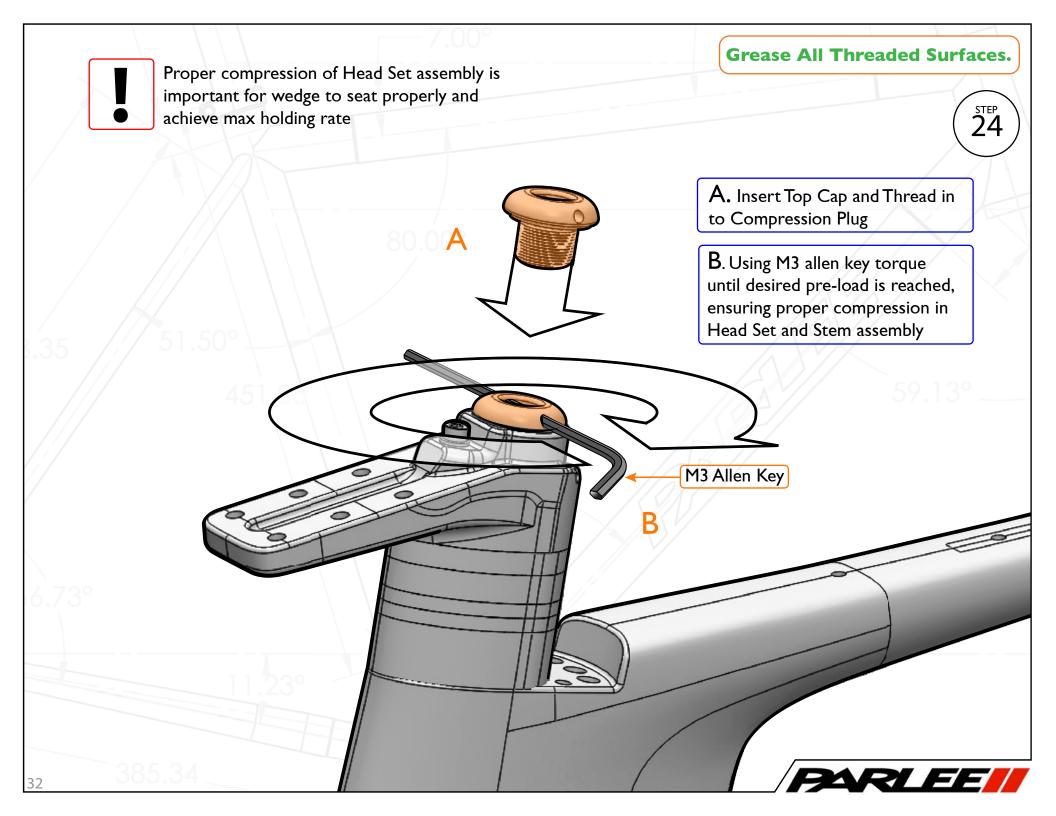

#### Seat Rail Washer

x2 - Grooves face left to right.

Stem Spacer 20mm
xI

Тор Сар

**x**1

Top Cap For Headset