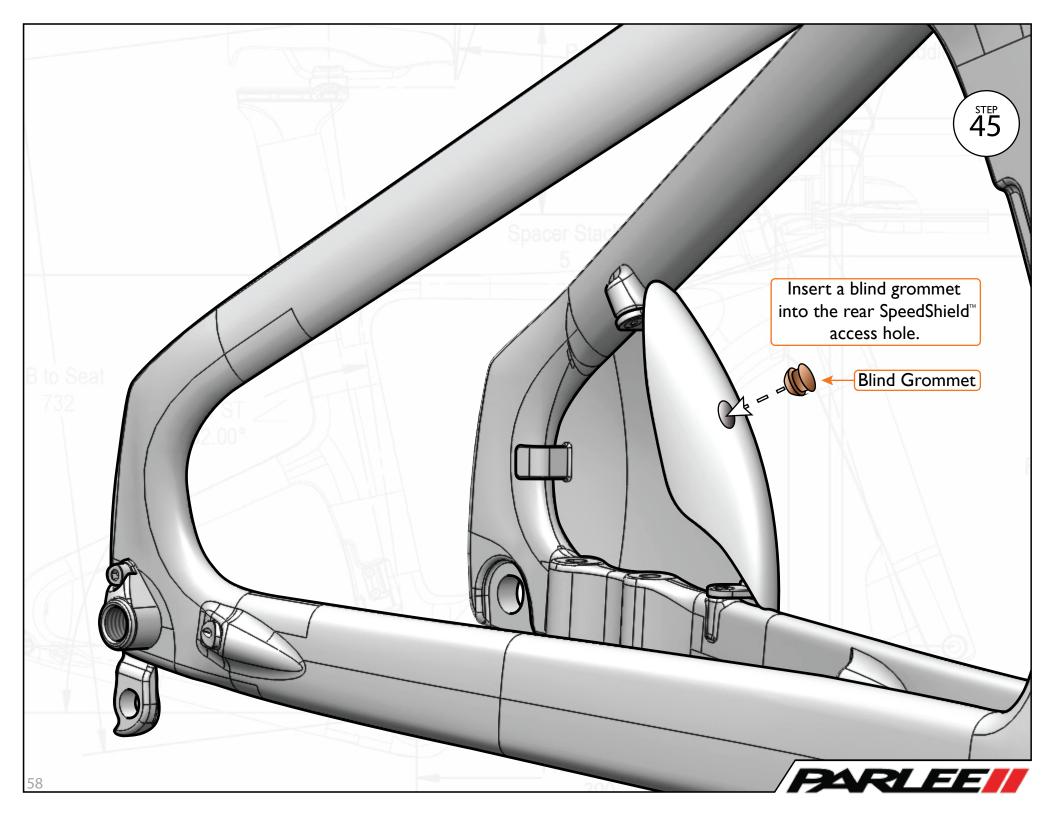

### **Blind Grommet**

х4

Stem Cover Long x1

Cable Hood

χl

Stem Cover O-Ring

**x**2

M6 Flat Head 20mm Screw