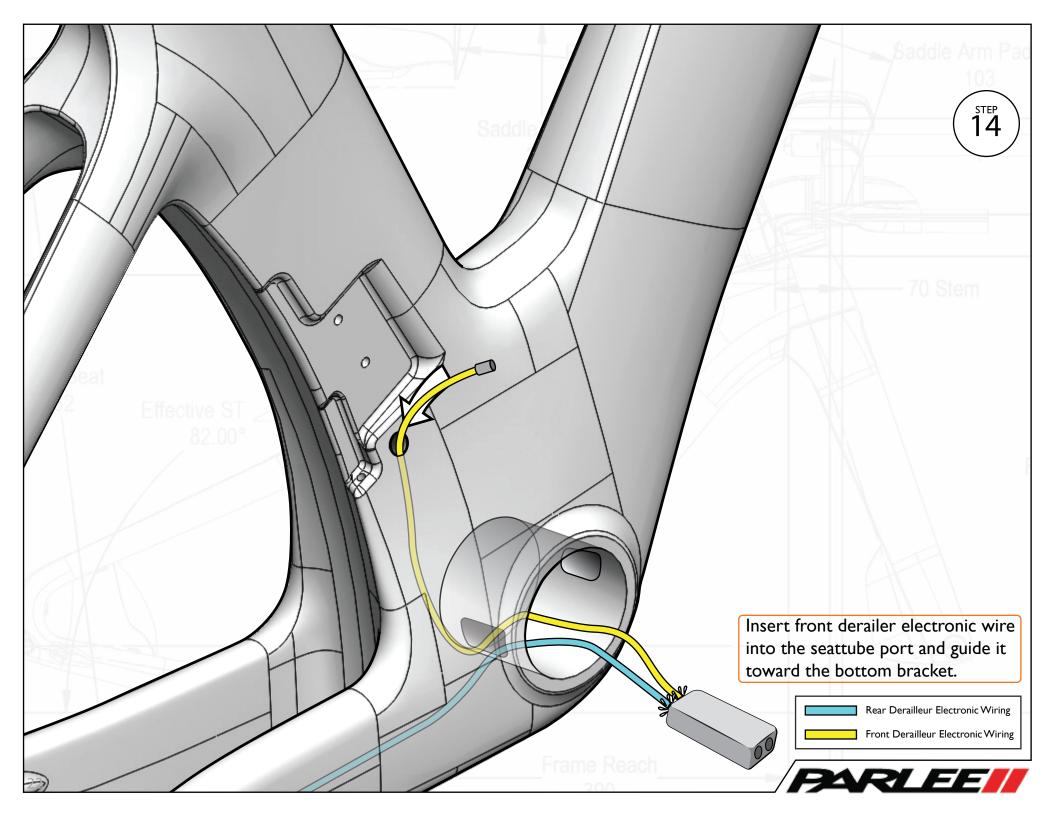

- Red Loctite





Clamp Top

хI



Seat Post Follower

хl





Seat Post xI



Seat Rail Clamp Nut

x2



Seat Post Rail Clamp

хl



#### M5 Socket Head 35mm Screw

x2 - Greased



Seat Rail Clamp Bottom

χl



#### M6 Socket Head 25mm Screw

x2 - Blue Loctite



Seat Rail Clamp Top

хI



#### Seat Rail Washer

x2 - Grooves face left to right.



































Stem Spacer 20mm
xI





Тор Сар

**x**1

Top Cap For Headset



#### M5 Socket Head 18mm Screw

x1 - Red Loctite



## Stem Clamp Follower

**x**1



## Compression Plug Assembly

x1 - Greased Inside



## M5 Washer

**x**1



## Foam Silencer Tubing

х3



#10 Washer

x1



#### Head Tube Cable Grommet

х3





## Teflon Tubing

**x**1

For Mechanical Front Derailer



### **Blind Grommet**

х4































































Stem Cover Long x1



Cable Hood

χl



Stem Cover O-Ring

**x**2



M6 Flat Head 20mm Screw

x4 - Red Loctite



M6 Stem Nut

**x4** 



M3 Button Head 18mm Screw

x3 - Greased































Front Derailleur Mount
xI

Frame Set Assembly Part 2













Through Axle Nut

χl



## Rear Mechanical Brake AR Grommet

хl

Used if using mechanical.



## M4 Flat Head 17mm Screw

x3 - (x2 Red Loctite) (x1 Greased)



## Rear Electronic Brake AR Grommet

хI

Used if using electronic.



## M4 Socket Head 12mm Screw

xI - Greased



# M5 Button Head 18mm Screw

x7 - Greased





















SpeedShield<sup>™</sup> Assembly



M3 Flat Head 10mm Screw

x4 - Greased