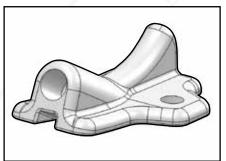

sher

x2 - Grooves face left to right.



































Stem Spacer 20mm
xI





Тор Сар

**x**1

Top Cap For Headset



#### M5 Socket Head 18mm Screw

x1 - Red Loctite



## Stem Clamp Follower

**x**1



## Compression Plug Assembly

x1 - Greased Inside



## M5 Washer

**x**1



## Foam Silencer Tubing

х3



#10 Washer

x1



#### Head Tube Cable Grommet

х3





## Teflon Tubing

**x**1

For Mechanical Front Derailer



### **Blind Grommet**

х4































































Stem Cover Long x1



Cable Hood

χl



Stem Cover O-Ring

**x**2



M6 Flat Head 20mm Screw

x4 - Red Loctite



M6 Stem Nut

**x4** 



M3 Button Head 18mm Screw

x3 - Greased































Front Derailleur Mount
xI

Frame Set Assembly Part 2













Through Axle Nut

χl



## Rear Mechanical Brake AR Grommet

хl

Used if using mechanical.



## M4 Flat Head 17mm Screw

x3 - (x2 Red Loctite) (x1 Greased)



## Rear Electronic Brake AR Grommet

хI

Used if using electronic.



## M4 Socket Head 12mm Screw

xI - Greased



# M5 Button Head 18mm Screw

x7 - Greased





















SpeedShield<sup>™</sup> Assembly



M3 Flat Head 10mm Screw

x4 - Greased