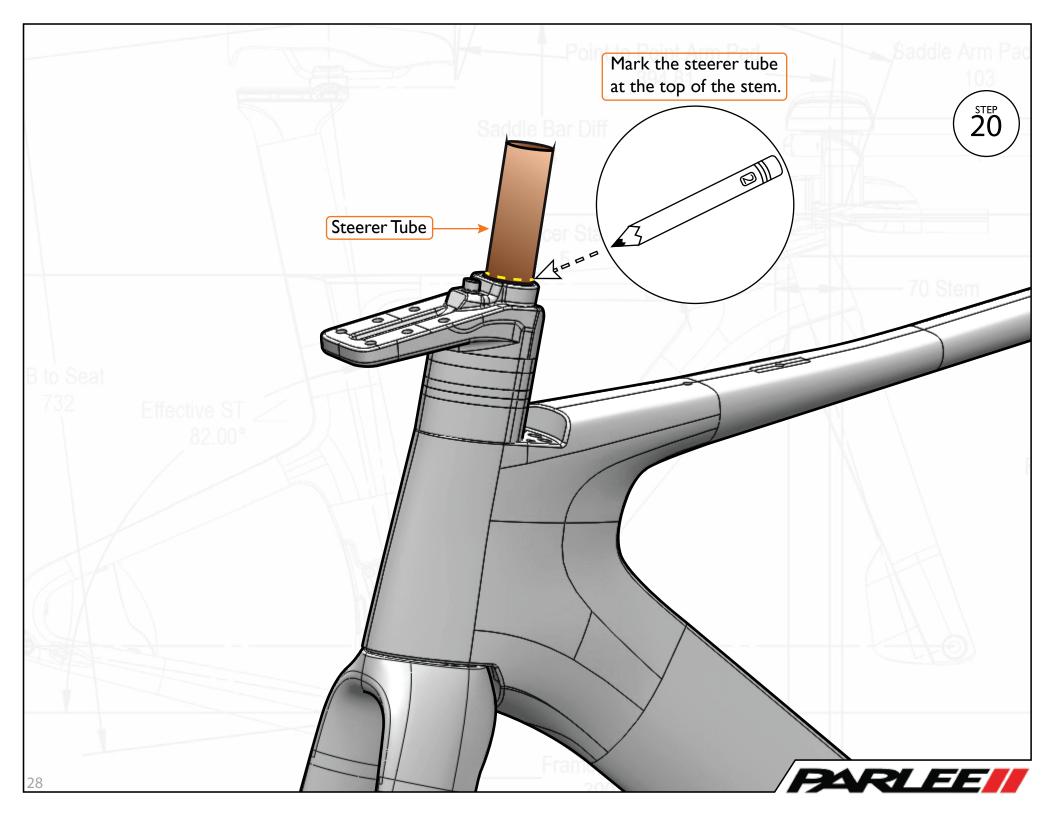

te





Clamp Top

хI



Seat Post Follower

хl





Seat Post xI



Seat Rail Clamp Nut

x2



Seat Post Rail Clamp

хl



#### M5 Socket Head 35mm Screw

x2 - Greased



Seat Rail Clamp Bottom

χl



#### M6 Socket Head 25mm Screw

x2 - Blue Loctite



Seat Rail Clamp Top

хI



#### Seat Rail Washer

x2 - Grooves face left to right.



































Stem Spacer 20mm
xI





Тор Сар

**x**1

Top Cap For Headset



#### M5 Socket Head 18mm Screw

x1 - Red Loctite



## Stem Clamp Follower

**x**1



## Compression Plug Assembly

x1 - Greased Inside



## M5 Washer

**x**1



## Foam Silencer Tubing

х3



#10 Washer

x1



#### Head Tube Cable Grommet

х3





## Teflon Tubing

**x**1

For Mechanical Front Derailer



### **Blind Grommet**

х4































































Stem Cover Long x1



Cable Hood

χl



Stem Cover O-Ring

**x**2



M6 Flat Head 20mm Screw

x4 - Red Loctite



M6 Stem Nut

**x4** 



M3 Button Head 18mm Screw

x3 - Greased































Front Derailleur Mount
xI

Frame Set Assembly Part 2













Through Axle Nut

χl



## Rear Mechanical Brake AR Grommet

хl

Used if using mechanical.



## M4 Flat Head 17mm Screw

x3 - (x2 Red Loctite) (x1 Greased)



## Rear Electronic Brake AR Grommet

хI

Used if using electronic.



## M4 Socket Head 12mm Screw

xI - Greased



# M5 Button Head 18mm Screw

x7 - Greased





















SpeedShield<sup>™</sup> Assembly



M3 Flat Head 10mm Screw

x4 - Greased