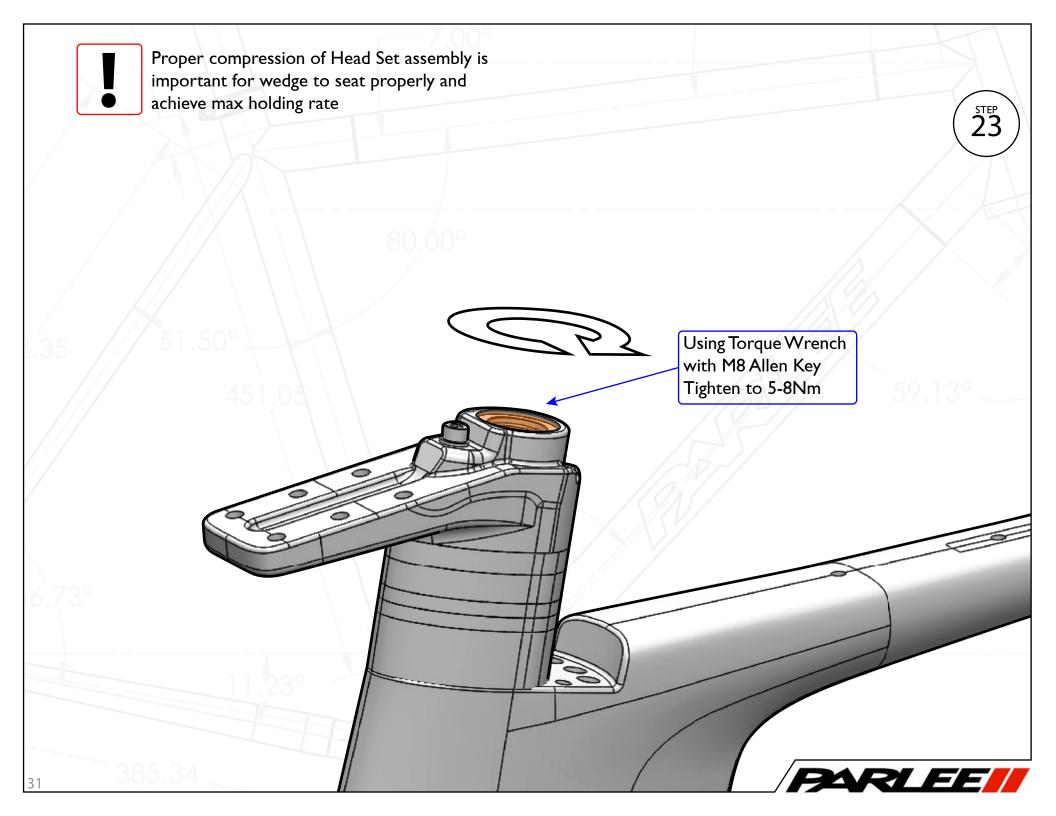

Clamp Top

хI



Seat Post Follower

хl





Seat Post xI



Seat Rail Clamp Nut

x2



Seat Post Rail Clamp

хl



#### M5 Socket Head 35mm Screw

x2 - Greased



Seat Rail Clamp Bottom

χl



#### M6 Socket Head 25mm Screw

x2 - Blue Loctite



Seat Rail Clamp Top

хI



#### Seat Rail Washer

x2 - Grooves face left to right.



































Stem Spacer 20mm
xI





Тор Сар

**x**1

Top Cap For Headset



#### M5 Socket Head 18mm Screw

x1 - Red Loctite



## Stem Clamp Follower

**x**1



## Compression Plug Assembly

x1 - Greased Inside



## M5 Washer

**x**1



## Foam Silencer Tubing

х3



#10 Washer

x1



#### Head Tube Cable Grommet

х3





## Teflon Tubing

**x**1

For Mechanical Front Derailer



### **Blind Grommet**

х4































































Stem Cover Long x1



Cable Hood

χl



Stem Cover O-Ring

**x**2



M6 Flat Head 20mm Screw

x4 - Red Loctite



M6 Stem Nut

**x4** 



M3 Button Head 18mm Screw

x3 - Greased































Front Derailleur Mount
xI

Frame Set Assembly Part 2













Through Axle Nut

χl



## Rear Mechanical Brake AR Grommet

хl

Used if using mechanical.



## M4 Flat Head 17mm Screw

x3 - (x2 Red Loctite) (x1 Greased)



## Rear Electronic Brake AR Grommet

хI

Used if using electronic.



## M4 Socket Head 12mm Screw

xI - Greased



# M5 Button Head 18mm Screw

x7 - Greased





















SpeedShield<sup>™</sup> Assembly



M3 Flat Head 10mm Screw

x4 - Greased