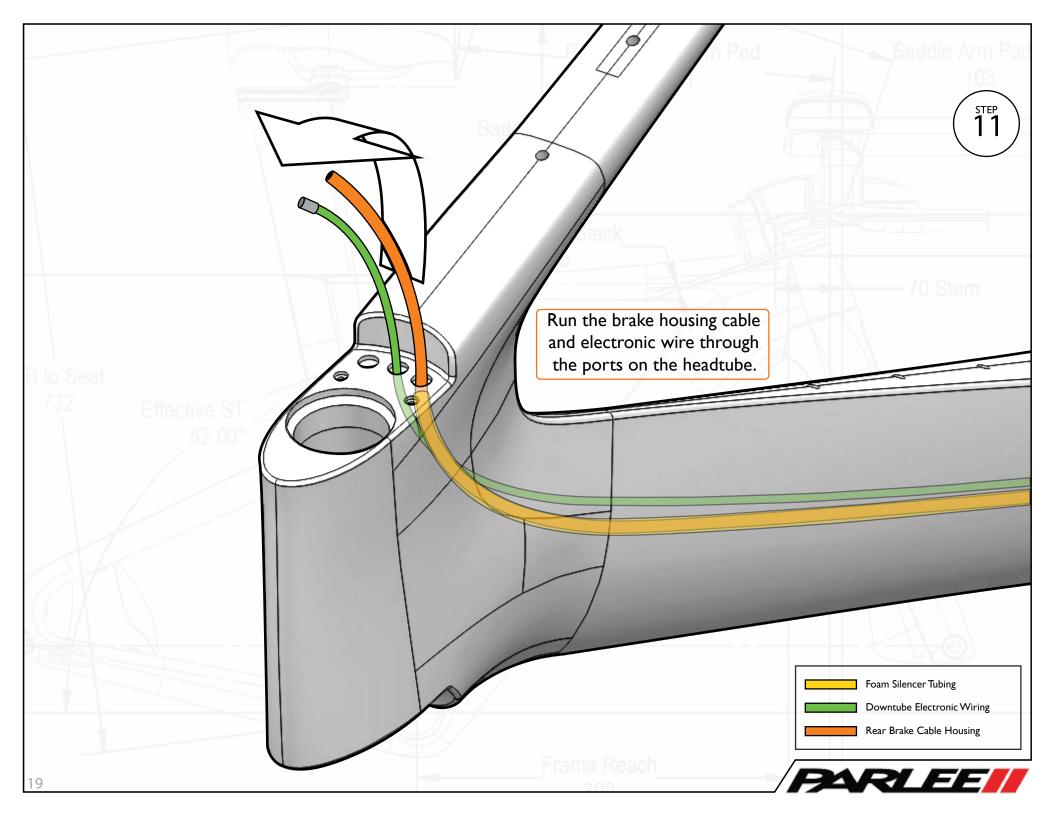

lt

xI - Red Loctite





Clamp Top

хI



Seat Post Follower

хl





Seat Post xI



Seat Rail Clamp Nut

x2



Seat Post Rail Clamp

хl



#### M5 Socket Head 35mm Screw

x2 - Greased



Seat Rail Clamp Bottom

χl



#### M6 Socket Head 25mm Screw

x2 - Blue Loctite



Seat Rail Clamp Top

хI



#### Seat Rail Washer

x2 - Grooves face left to right.



































Stem Spacer 20mm
xI





Тор Сар

**x**1

Top Cap For Headset



#### M5 Socket Head 18mm Screw

x1 - Red Loctite



## Stem Clamp Follower

**x**1



## Compression Plug Assembly

x1 - Greased Inside



## M5 Washer

**x**1



## Foam Silencer Tubing

х3



#10 Washer

x1



#### Head Tube Cable Grommet

х3





## Teflon Tubing

**x**1

For Mechanical Front Derailer



### **Blind Grommet**

х4































































Stem Cover Long x1



Cable Hood

χl



Stem Cover O-Ring

**x**2



M6 Flat Head 20mm Screw

x4 - Red Loctite



M6 Stem Nut

**x4** 



M3 Button Head 18mm Screw

x3 - Greased































Front Derailleur Mount
xI

Frame Set Assembly Part 2













Through Axle Nut

χl



## Rear Mechanical Brake AR Grommet

хl

Used if using mechanical.



## M4 Flat Head 17mm Screw

x3 - (x2 Red Loctite) (x1 Greased)



## Rear Electronic Brake AR Grommet

хI

Used if using electronic.



## M4 Socket Head 12mm Screw

xI - Greased



# M5 Button Head 18mm Screw

x7 - Greased





















SpeedShield<sup>™</sup> Assembly



M3 Flat Head 10mm Screw

x4 - Greased