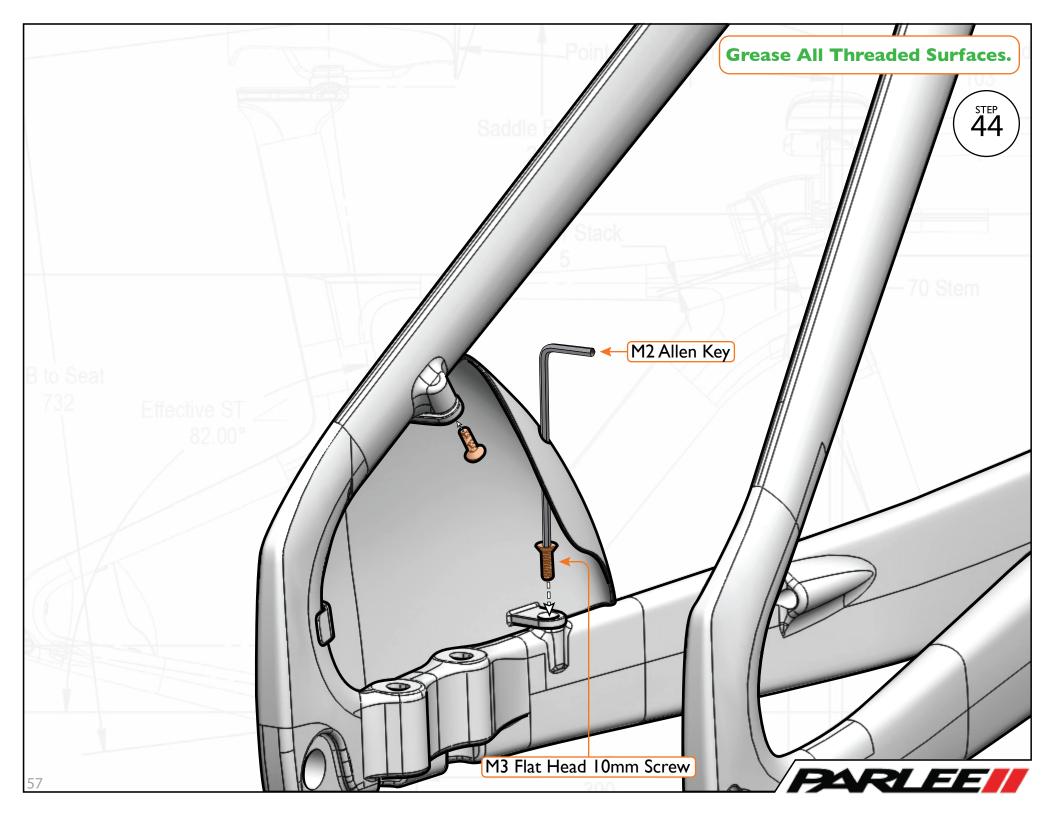

# M5 Button Head 18mm Screw

x7 - Greased

SpeedShield<sup>™</sup> Assembly

M3 Flat Head 10mm Screw

x4 - Greased