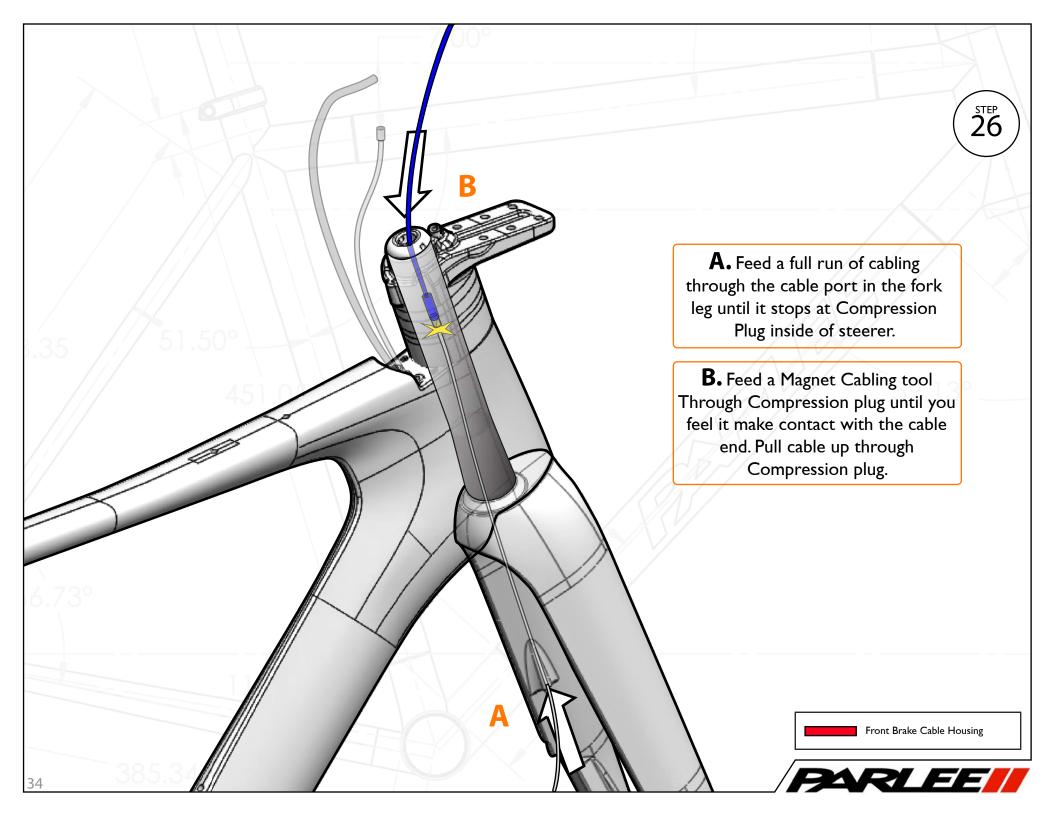

p Top

хI



Seat Post Follower

хl





Seat Post xI



Seat Rail Clamp Nut

x2



Seat Post Rail Clamp

хl



#### M5 Socket Head 35mm Screw

x2 - Greased



Seat Rail Clamp Bottom

χl



#### M6 Socket Head 25mm Screw

x2 - Blue Loctite



Seat Rail Clamp Top

хI



#### Seat Rail Washer

x2 - Grooves face left to right.



































Stem Spacer 20mm
xI





Тор Сар

**x**1

Top Cap For Headset



#### M5 Socket Head 18mm Screw

x1 - Red Loctite



## Stem Clamp Follower

**x**1



## Compression Plug Assembly

x1 - Greased Inside



## M5 Washer

**x**1



## Foam Silencer Tubing

х3



#10 Washer

x1



#### Head Tube Cable Grommet

х3





## Teflon Tubing

**x**1

For Mechanical Front Derailer



### **Blind Grommet**

х4































































Stem Cover Long x1



Cable Hood

χl



Stem Cover O-Ring

**x**2



M6 Flat Head 20mm Screw

x4 - Red Loctite



M6 Stem Nut

**x4** 



M3 Button Head 18mm Screw

x3 - Greased































Front Derailleur Mount
xI

Frame Set Assembly Part 2













Through Axle Nut

χl



## Rear Mechanical Brake AR Grommet

хl

Used if using mechanical.



## M4 Flat Head 17mm Screw

x3 - (x2 Red Loctite) (x1 Greased)



## Rear Electronic Brake AR Grommet

хI

Used if using electronic.



## M4 Socket Head 12mm Screw

xI - Greased



# M5 Button Head 18mm Screw

x7 - Greased





















SpeedShield<sup>™</sup> Assembly



M3 Flat Head 10mm Screw

x4 - Greased