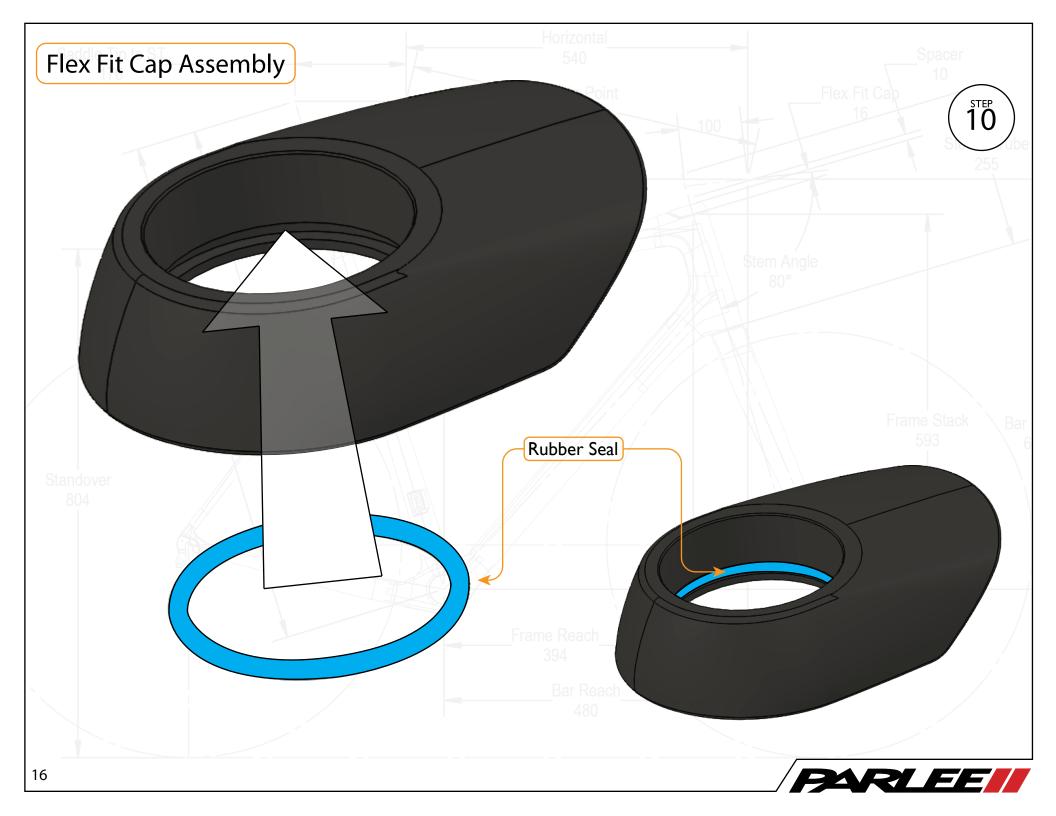

Saddle Tip to ST

Congratulations on the purchase of your new PARLEE Chebacco!

The Chebacco is our most advanced model to date, delivering race ready performance with our signature PARLEE ride.

This manual contains important assembly and service information. All assembly and service of PARLEE bicycles must be carried out by an authorized PARLEE Dealer/Mechanic.

<u>Note to PARLEE Dealers/Mechanics</u>: We strongly advise that you read this manual in its entirety before assembly of the bicycle to familiarize yourself with the systems and proprietary procedures of its assembly.

If you have any questions contact PARLEE at:

Standover

Phone: 978.998.4880

Email: Info@parleecycles.com

\_Frame Reach\_\_\_\_\_394 \_\_\_\_Bar Reach\_\_\_\_



1