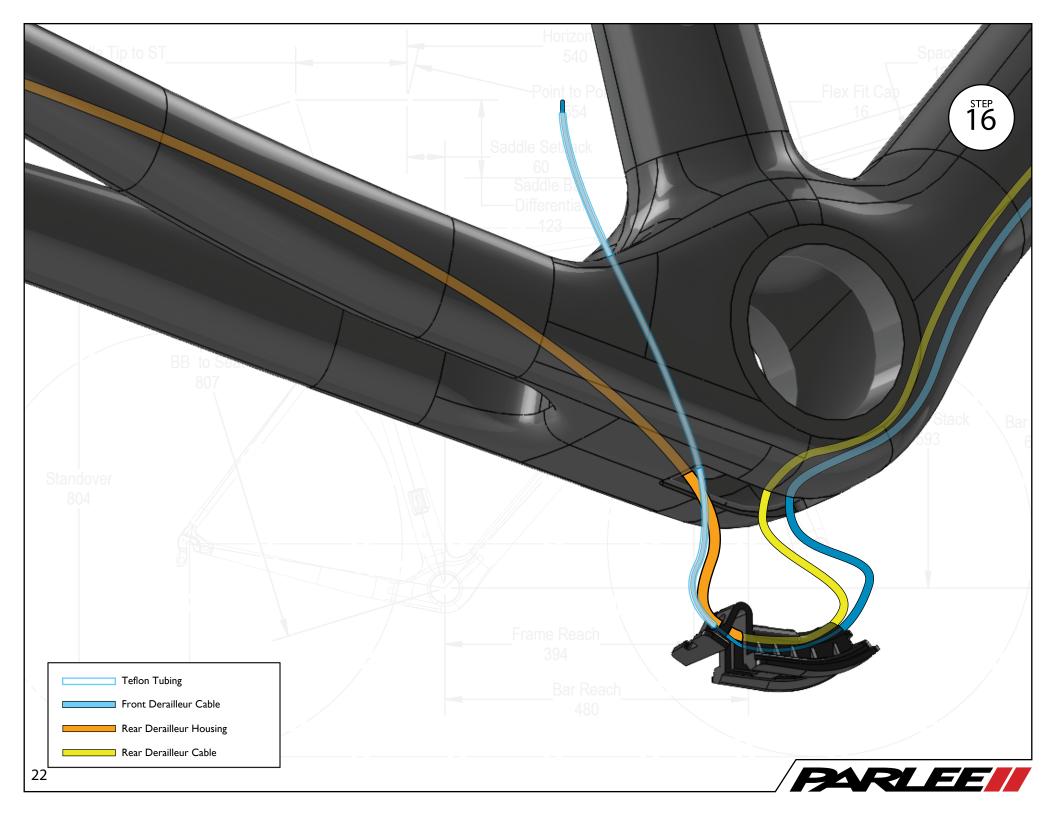

Saddle Tip to ST

Congratulations on the purchase of your new PARLEE Chebacco!

The Chebacco is our most advanced model to date, delivering race ready performance with our signature PARLEE ride.

This manual contains important assembly and service information. All assembly and service of PARLEE bicycles must be carried out by an authorized PARLEE Dealer/Mechanic.

<u>Note to PARLEE Dealers/Mechanics</u>: We strongly advise that you read this manual in its entirety before assembly of the bicycle to familiarize yourself with the systems and proprietary procedures of its assembly.

If you have any questions contact PARLEE at:

Standover

Phone: 978.998.4880

Email: Info@parleecycles.com

\_Frame Reach\_\_\_\_\_394 \_\_\_\_Bar Reach\_\_\_\_



1