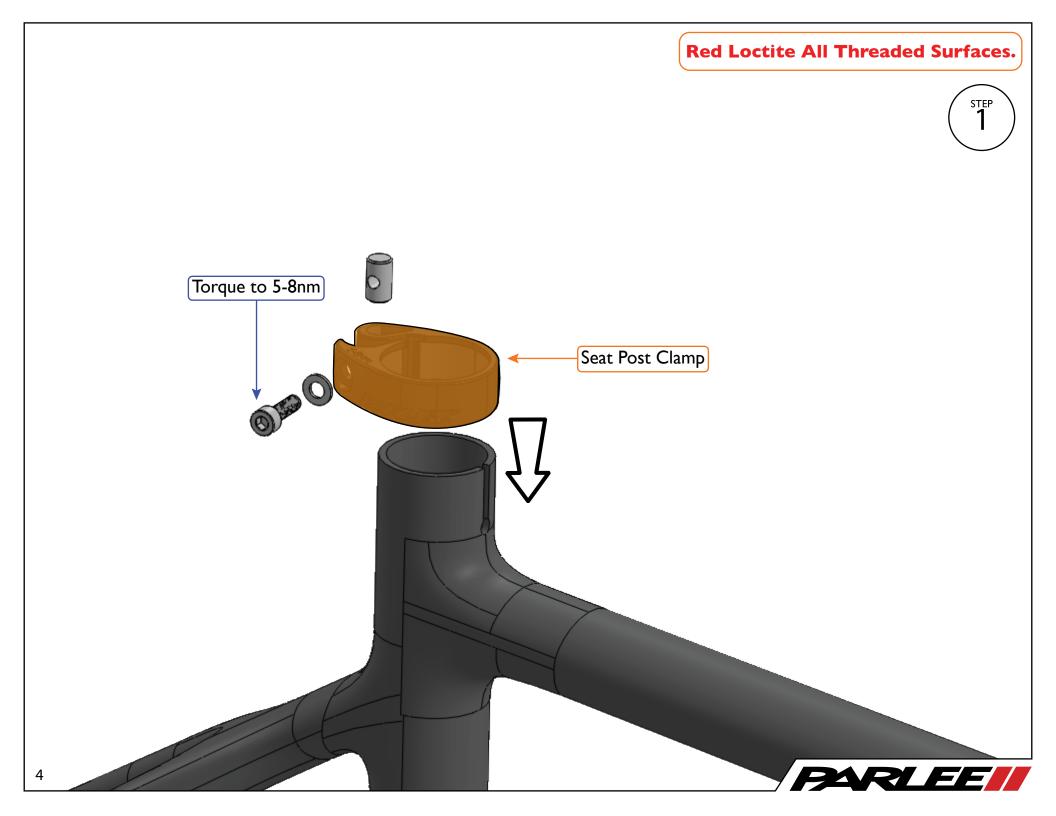

Saddle Tip to ST

Congratulations on the purchase of your new PARLEE Chebacco!

The Chebacco is our most advanced model to date, delivering race ready performance with our signature PARLEE ride.

This manual contains important assembly and service information. All assembly and service of PARLEE bicycles must be carried out by an authorized PARLEE Dealer/Mechanic.

<u>Note to PARLEE Dealers/Mechanics</u>: We strongly advise that you read this manual in its entirety before assembly of the bicycle to familiarize yourself with the systems and proprietary procedures of its assembly.

If you have any questions contact PARLEE at:

Standover

Phone: 978.998.4880

Email: Info@parleecycles.com

\_Frame Reach\_\_\_\_\_394 \_\_\_\_Bar Reach\_\_\_\_



1