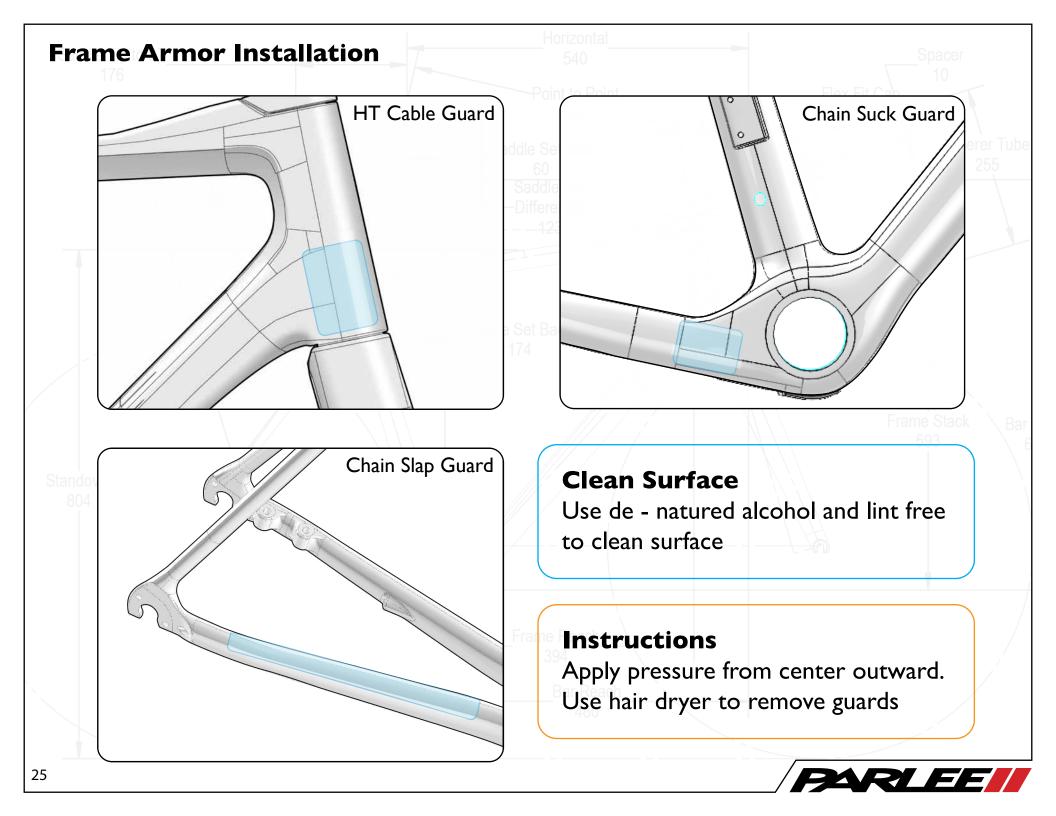

addle Tip to ST

Congratulations on the purchase of your new PARLEE Chebacco!

The Chebacco is our most advanced model to date, delivering race ready performance with our signature PARLEE ride.

This manual contains important assembly and service information. All assembly and service of PARLEE bicycles must be carried out by an authorized PARLEE Dealer/Mechanic.

<u>Note to PARLEE Dealers/Mechanics</u>: We strongly advise that you read this manual in its entirety before assembly of the bicycle to familiarize yourself with the systems and proprietary procedures of its assembly.

If you have any questions contact PARLEE at:

Standover

Phone: 978.998.4880

Email: Info@parleecycles.com

\_Frame Reach\_\_\_\_\_394 \_\_\_\_Bar Reach\_\_\_\_



1