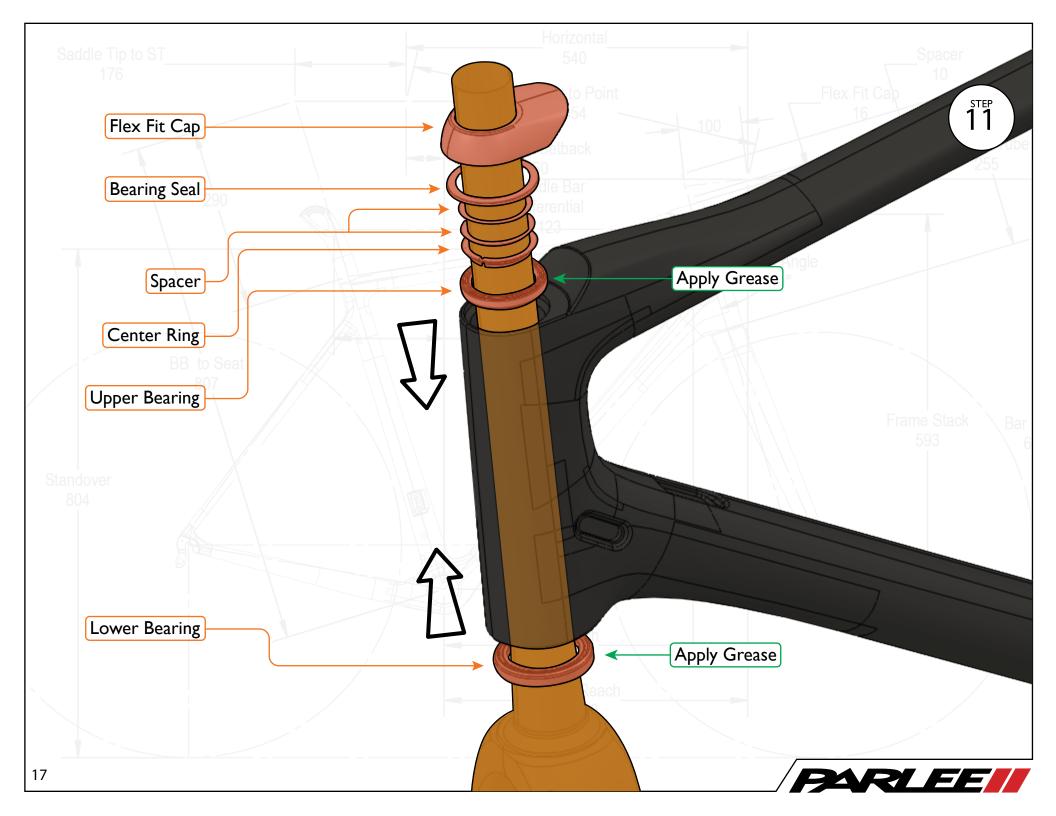

Saddle Tip to ST

Congratulations on the purchase of your new PARLEE Chebacco!

The Chebacco is our most advanced model to date, delivering race ready performance with our signature PARLEE ride.

This manual contains important assembly and service information. All assembly and service of PARLEE bicycles must be carried out by an authorized PARLEE Dealer/Mechanic.

<u>Note to PARLEE Dealers/Mechanics</u>: We strongly advise that you read this manual in its entirety before assembly of the bicycle to familiarize yourself with the systems and proprietary procedures of its assembly.

If you have any questions contact PARLEE at:

Standover

Phone: 978.998.4880

Email: Info@parleecycles.com

\_Frame Reach\_\_\_\_\_394 \_\_\_\_Bar Reach\_\_\_\_



1