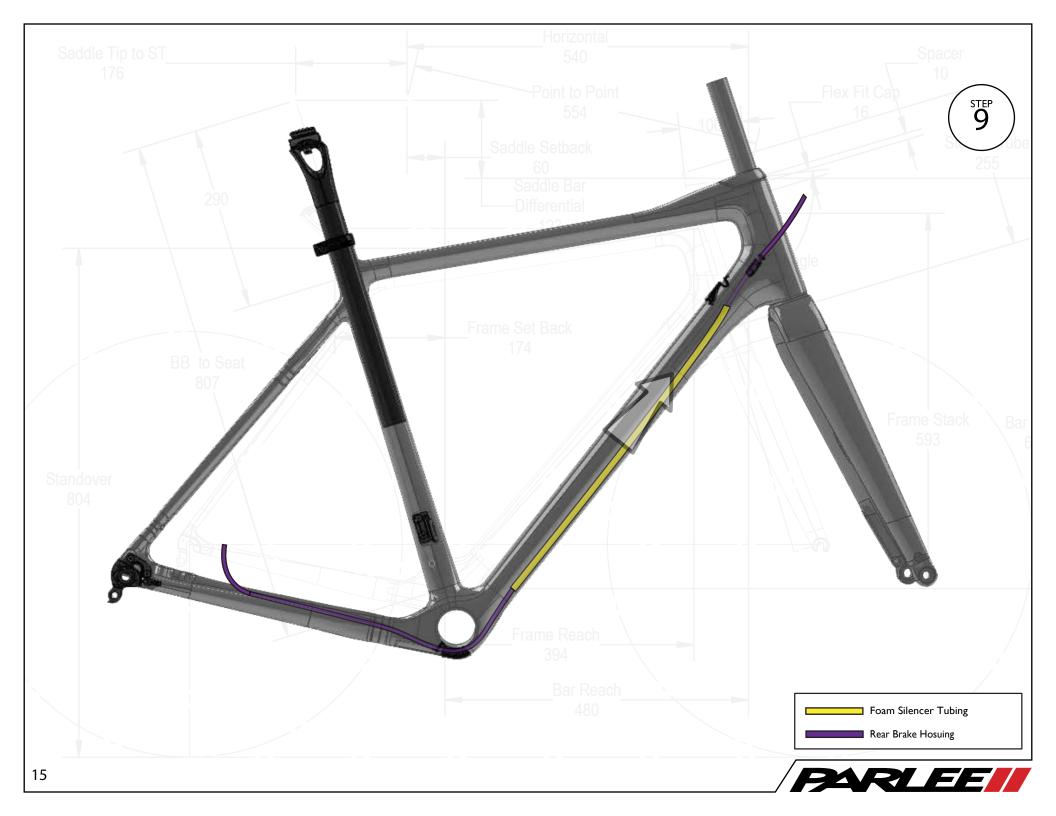

Saddle Tip to ST

Congratulations on the purchase of your new PARLEE Chebacco!

The Chebacco is our most advanced model to date, delivering race ready performance with our signature PARLEE ride.

This manual contains important assembly and service information. All assembly and service of PARLEE bicycles must be carried out by an authorized PARLEE Dealer/Mechanic.

<u>Note to PARLEE Dealers/Mechanics</u>: We strongly advise that you read this manual in its entirety before assembly of the bicycle to familiarize yourself with the systems and proprietary procedures of its assembly.

If you have any questions contact PARLEE at:

Standover

Phone: 978.998.4880

Email: Info@parleecycles.com

\_Frame Reach\_\_\_\_\_394 \_\_\_\_Bar Reach\_\_\_\_



1