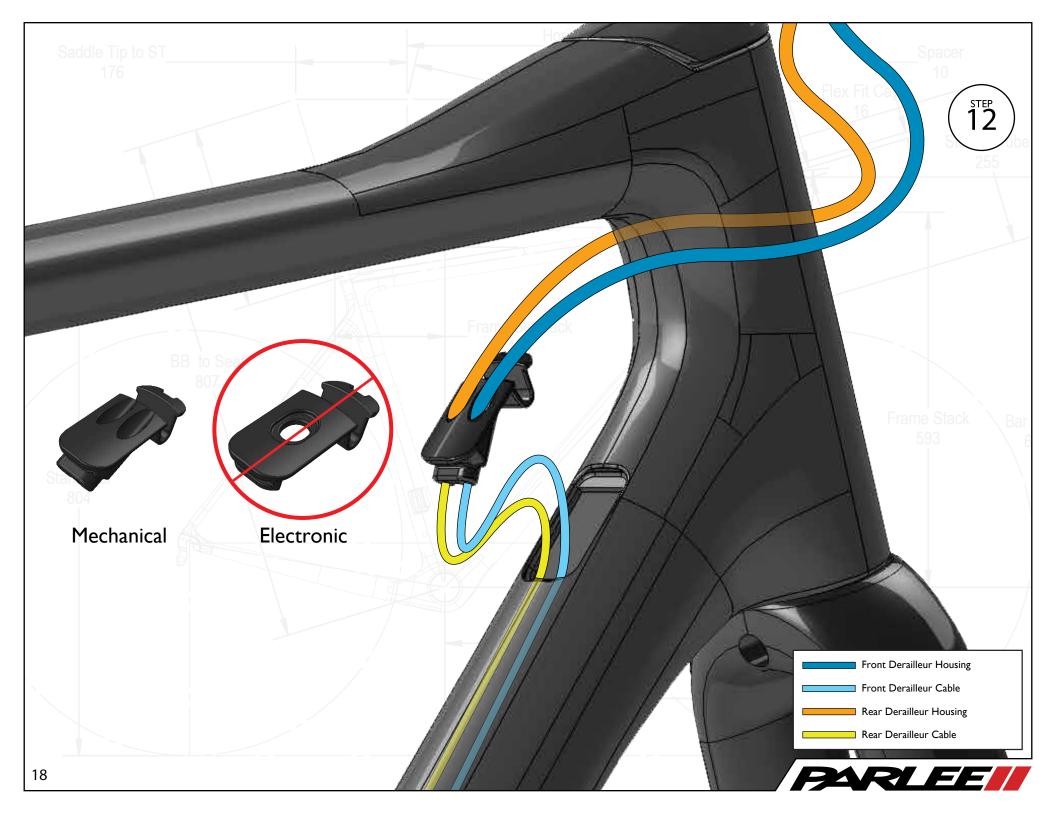

Saddle Tip to ST

Congratulations on the purchase of your new PARLEE Chebacco!

The Chebacco is our most advanced model to date, delivering race ready performance with our signature PARLEE ride.

This manual contains important assembly and service information. All assembly and service of PARLEE bicycles must be carried out by an authorized PARLEE Dealer/Mechanic.

<u>Note to PARLEE Dealers/Mechanics</u>: We strongly advise that you read this manual in its entirety before assembly of the bicycle to familiarize yourself with the systems and proprietary procedures of its assembly.

If you have any questions contact PARLEE at:

Standover

Phone: 978.998.4880

Email: Info@parleecycles.com

\_Frame Reach\_\_\_\_\_394 \_\_\_\_Bar Reach\_\_\_\_



1