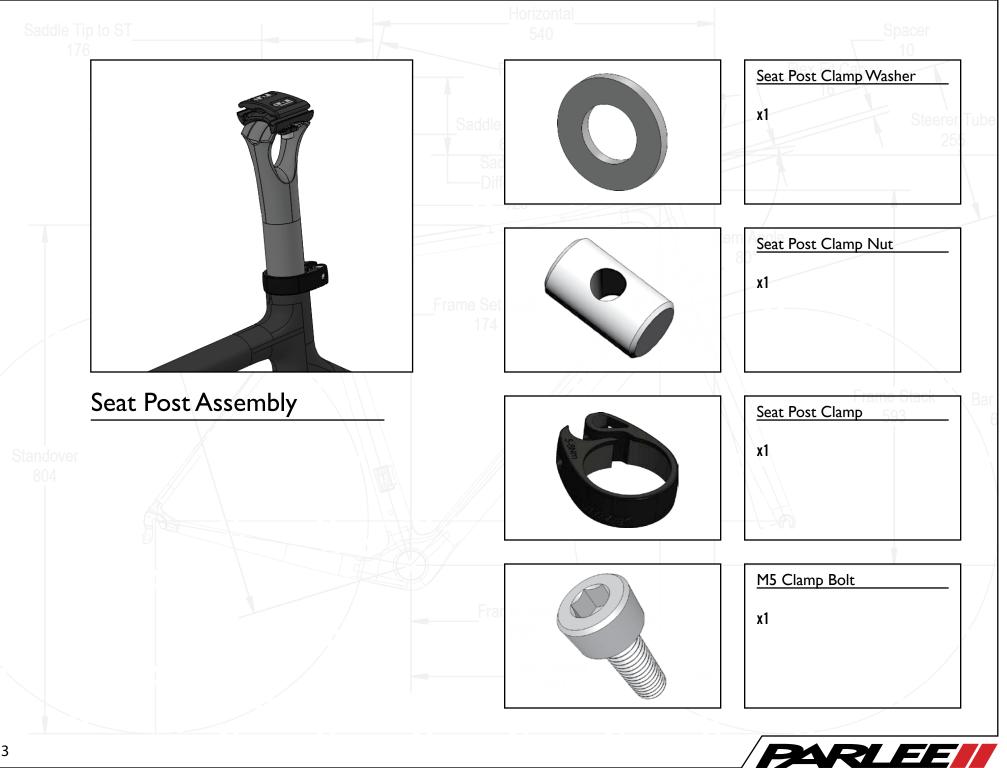

Saddle Tip to ST

Congratulations on the purchase of your new PARLEE Chebacco!

The Chebacco is our most advanced model to date, delivering race ready performance with our signature PARLEE ride.

This manual contains important assembly and service information. All assembly and service of PARLEE bicycles must be carried out by an authorized PARLEE Dealer/Mechanic.

<u>Note to PARLEE Dealers/Mechanics</u>: We strongly advise that you read this manual in its entirety before assembly of the bicycle to familiarize yourself with the systems and proprietary procedures of its assembly.

If you have any questions contact PARLEE at:

Standover

Phone: 978.998.4880

Email: Info@parleecycles.com

\_Frame Reach\_\_\_\_\_394 \_\_\_\_Bar Reach\_\_\_\_



1