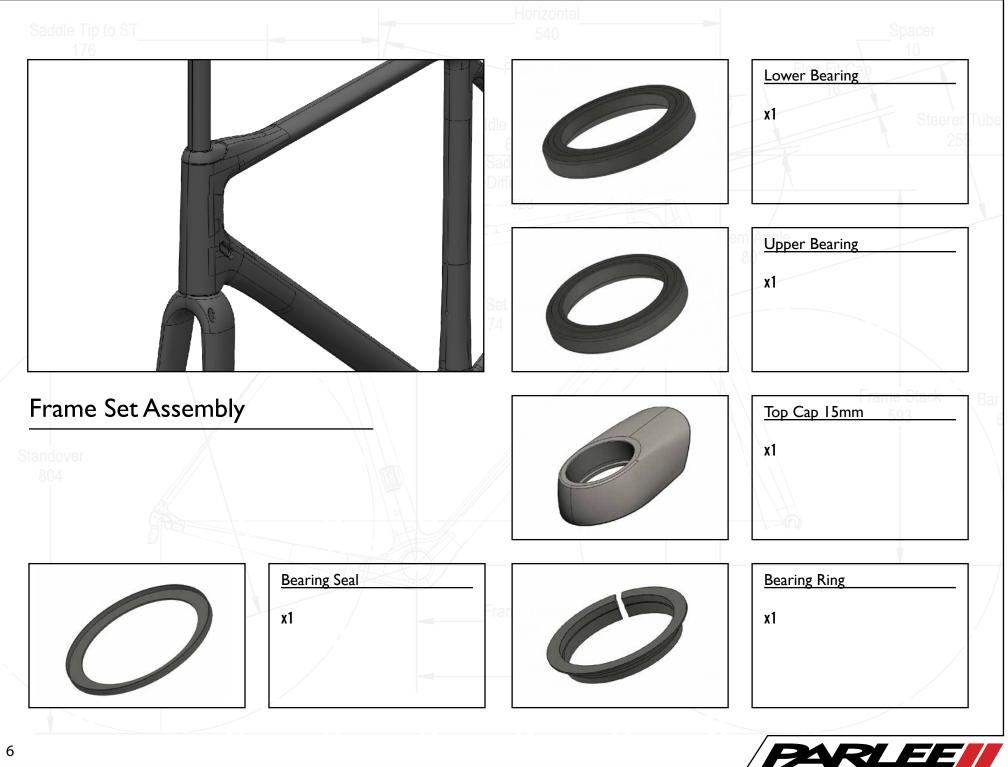

Saddle Tip to ST

Congratulations on the purchase of your new PARLEE Chebacco!

The Chebacco is our most advanced model to date, delivering race ready performance with our signature PARLEE ride.

This manual contains important assembly and service information. All assembly and service of PARLEE bicycles must be carried out by an authorized PARLEE Dealer/Mechanic.

<u>Note to PARLEE Dealers/Mechanics</u>: We strongly advise that you read this manual in its entirety before assembly of the bicycle to familiarize yourself with the systems and proprietary procedures of its assembly.

If you have any questions contact PARLEE at:

Standover

Phone: 978.998.4880

Email: Info@parleecycles.com

\_Frame Reach\_\_\_\_\_394 \_\_\_\_Bar Reach\_\_\_\_



1