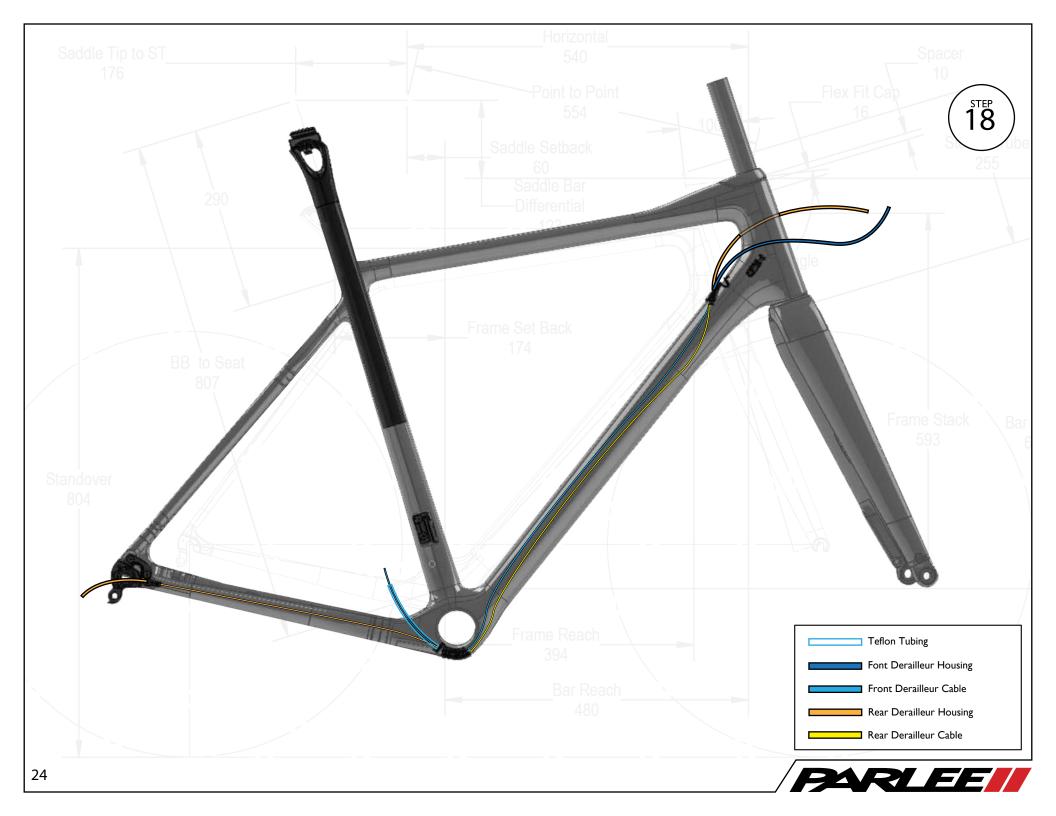

Saddle Tip to ST

Congratulations on the purchase of your new PARLEE Chebacco!

The Chebacco is our most advanced model to date, delivering race ready performance with our signature PARLEE ride.

This manual contains important assembly and service information. All assembly and service of PARLEE bicycles must be carried out by an authorized PARLEE Dealer/Mechanic.

<u>Note to PARLEE Dealers/Mechanics</u>: We strongly advise that you read this manual in its entirety before assembly of the bicycle to familiarize yourself with the systems and proprietary procedures of its assembly.

If you have any questions contact PARLEE at:

Standover

Phone: 978.998.4880

Email: Info@parleecycles.com

\_Frame Reach\_\_\_\_\_394 \_\_\_\_Bar Reach\_\_\_\_



1