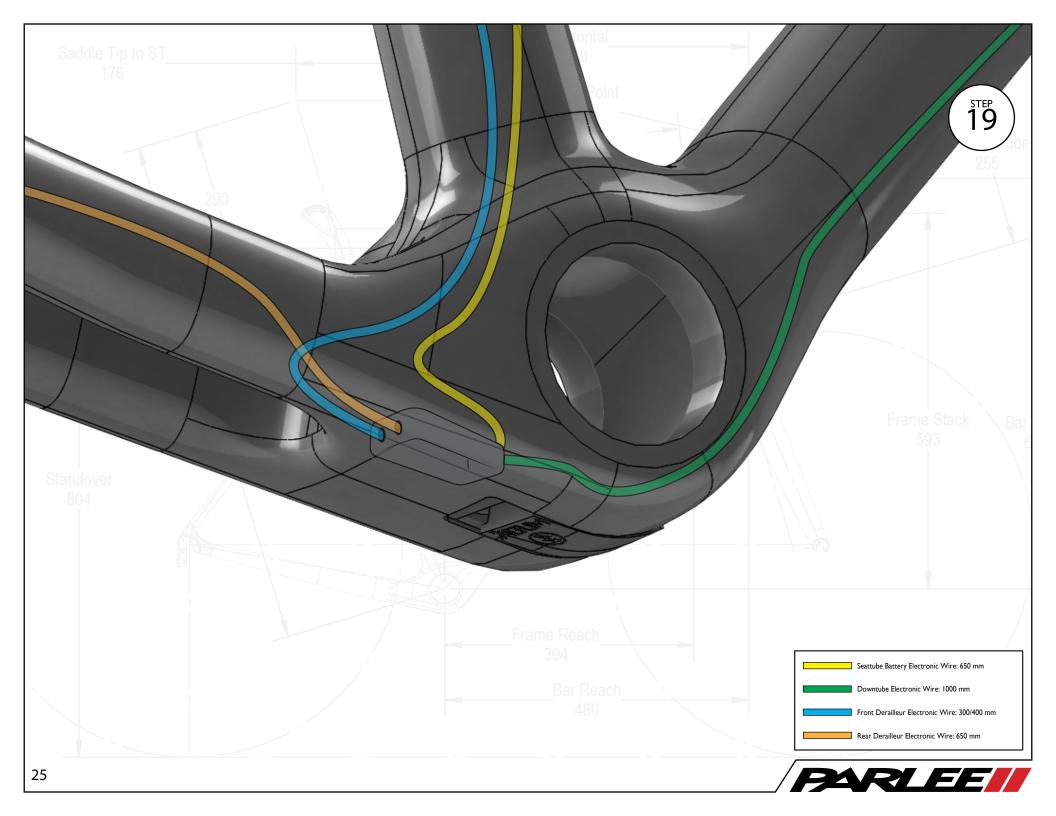

Saddle Tip to ST

Congratulations on the purchase of your new PARLEE Chebacco!

The Chebacco is our most advanced model to date, delivering race ready performance with our signature PARLEE ride.

This manual contains important assembly and service information. All assembly and service of PARLEE bicycles must be carried out by an authorized PARLEE Dealer/Mechanic.

Note to PARLEE Dealers/Mechanics: We strongly advise that you read this manual in its entirety before assembly of the bicycle to familiarize yourself with the systems and proprietary procedures of its assembly.

If you have any questions contact PARLEE at:

Standove

Phone: 978.998.4880

Email: Info@parleecycles.com

Frame Reach\_

Bar Reach

480

























































## Frame Armor Installation





## Chain Slap Guard

## **Clean Surface**

Use de - natured alcohol and lint free to clean surface

## Instructions

Apply pressure from center outward. Use hair dryer to remove guards