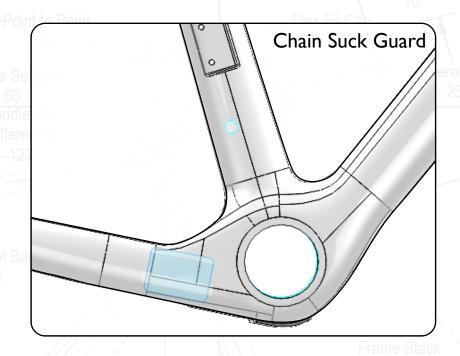

## Frame Armor Installation

## Chain Slap Guard

## **Clean Surface**

Use de - natured alcohol and lint free to clean surface

## Instructions

Apply pressure from center outward. Use hair dryer to remove guards