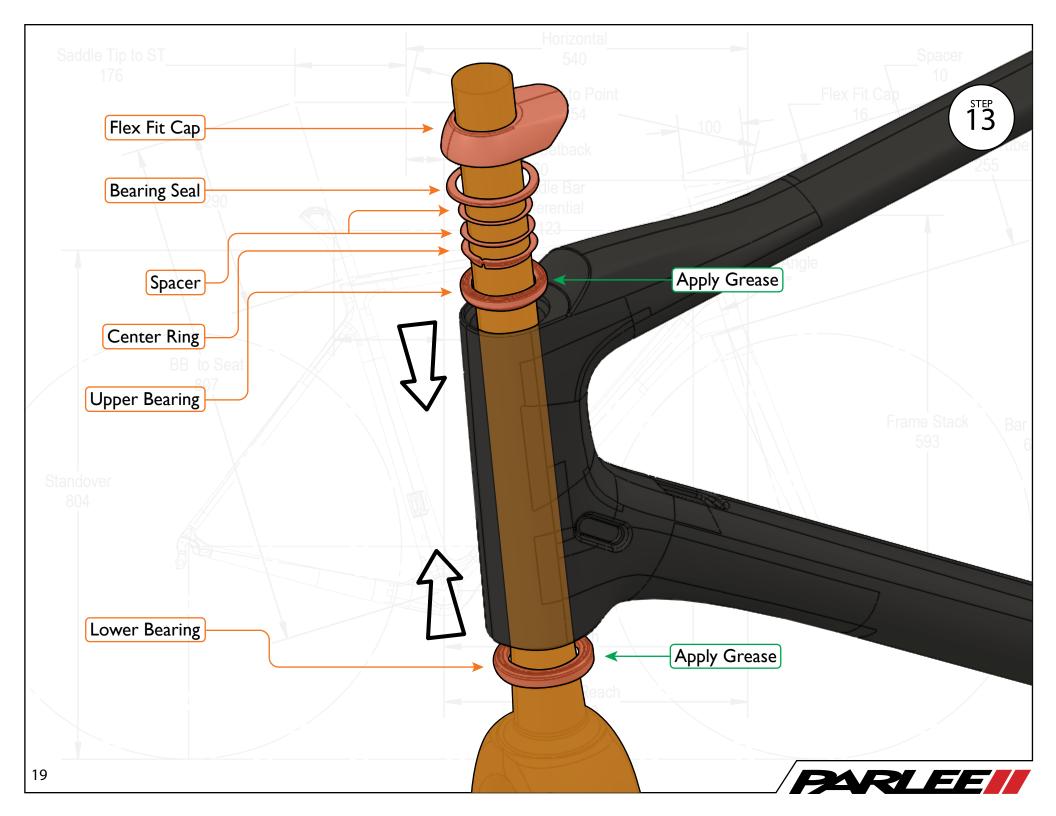

Saddle Tip to ST

Congratulations on the purchase of your new PARLEE Chebacco!

The Chebacco is our most advanced model to date, delivering race ready performance with our signature PARLEE ride.

This manual contains important assembly and service information. All assembly and service of PARLEE bicycles must be carried out by an authorized PARLEE Dealer/Mechanic.

Note to PARLEE Dealers/Mechanics: We strongly advise that you read this manual in its entirety before assembly of the bicycle to familiarize yourself with the systems and proprietary procedures of its assembly.

If you have any questions contact PARLEE at:

Standove

Phone: 978.998.4880

Email: Info@parleecycles.com

Frame Reach\_

Bar Reach

480

























































## Frame Armor Installation





## Chain Slap Guard

## **Clean Surface**

Use de - natured alcohol and lint free to clean surface

## Instructions

Apply pressure from center outward. Use hair dryer to remove guards