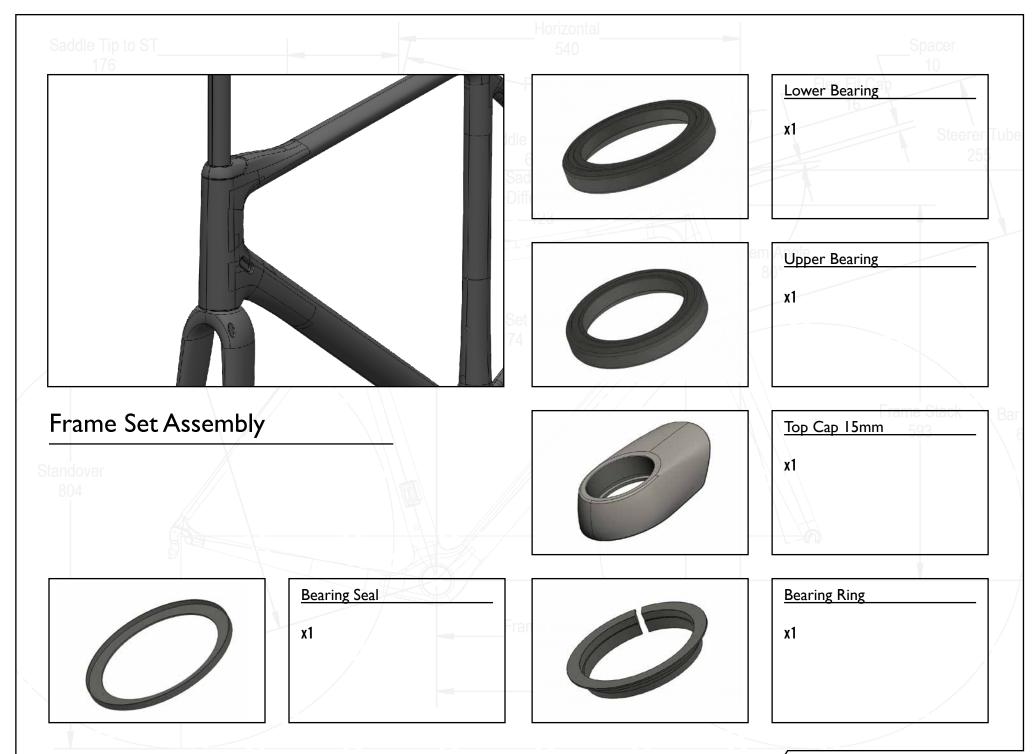

Saddle Tip to ST

Congratulations on the purchase of your new PARLEE Chebacco!

The Chebacco is our most advanced model to date, delivering race ready performance with our signature PARLEE ride.

This manual contains important assembly and service information. All assembly and service of PARLEE bicycles must be carried out by an authorized PARLEE Dealer/Mechanic.

Note to PARLEE Dealers/Mechanics: We strongly advise that you read this manual in its entirety before assembly of the bicycle to familiarize yourself with the systems and proprietary procedures of its assembly.

If you have any questions contact PARLEE at:

Standove

Phone: 978.998.4880

Email: Info@parleecycles.com

Frame Reach\_

Bar Reach

480

























































## Frame Armor Installation





## Chain Slap Guard

## **Clean Surface**

Use de - natured alcohol and lint free to clean surface

## Instructions

Apply pressure from center outward. Use hair dryer to remove guards