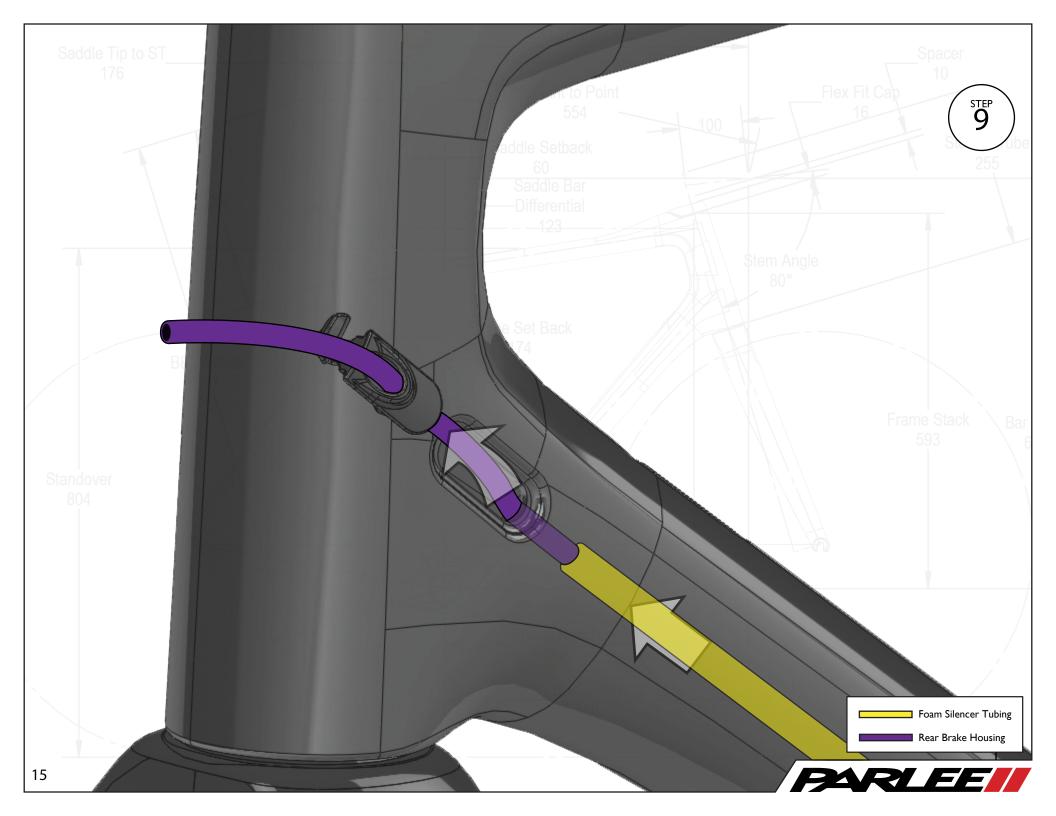

Saddle Tip to ST

Congratulations on the purchase of your new PARLEE Chebacco!

The Chebacco is our most advanced model to date, delivering race ready performance with our signature PARLEE ride.

This manual contains important assembly and service information. All assembly and service of PARLEE bicycles must be carried out by an authorized PARLEE Dealer/Mechanic.

Note to PARLEE Dealers/Mechanics: We strongly advise that you read this manual in its entirety before assembly of the bicycle to familiarize yourself with the systems and proprietary procedures of its assembly.

If you have any questions contact PARLEE at:

Standove

Phone: 978.998.4880

Email: Info@parleecycles.com

Frame Reach\_

Bar Reach

480

























































## Frame Armor Installation





## Chain Slap Guard

## **Clean Surface**

Use de - natured alcohol and lint free to clean surface

## Instructions

Apply pressure from center outward. Use hair dryer to remove guards