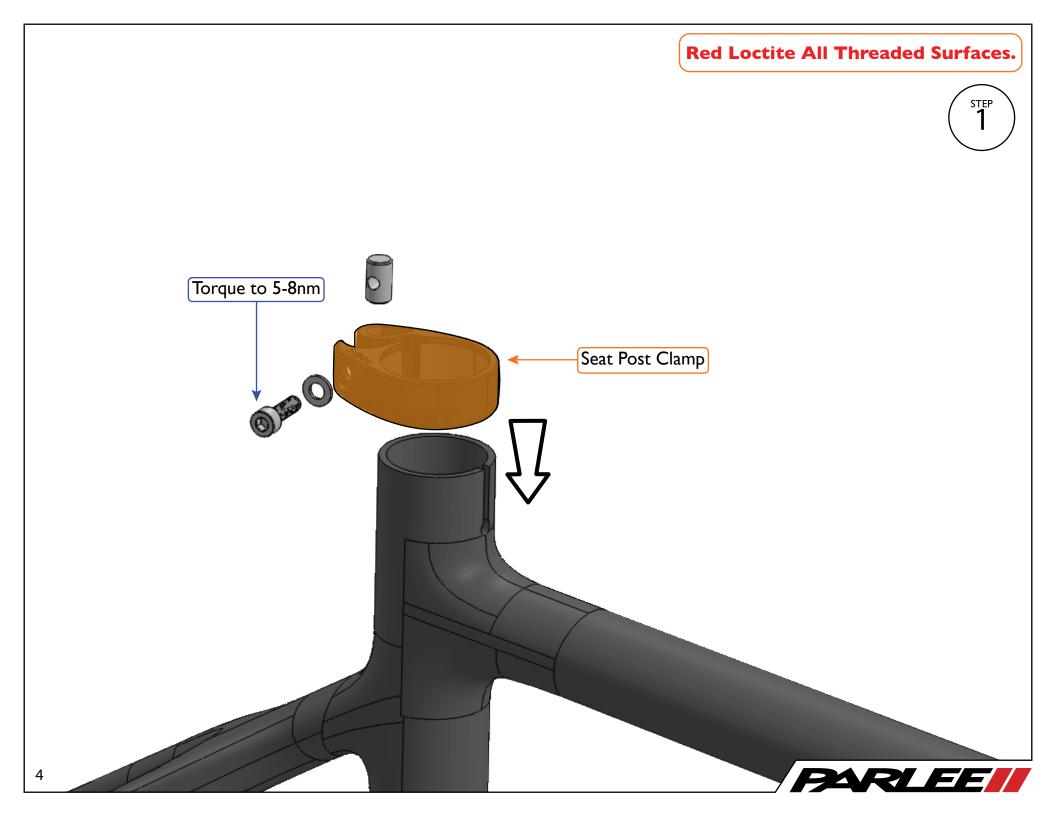

## Frame Armor Installation

## Chain Slap Guard

## **Clean Surface**

Use de - natured alcohol and lint free to clean surface

## Instructions

Apply pressure from center outward. Use hair dryer to remove guards