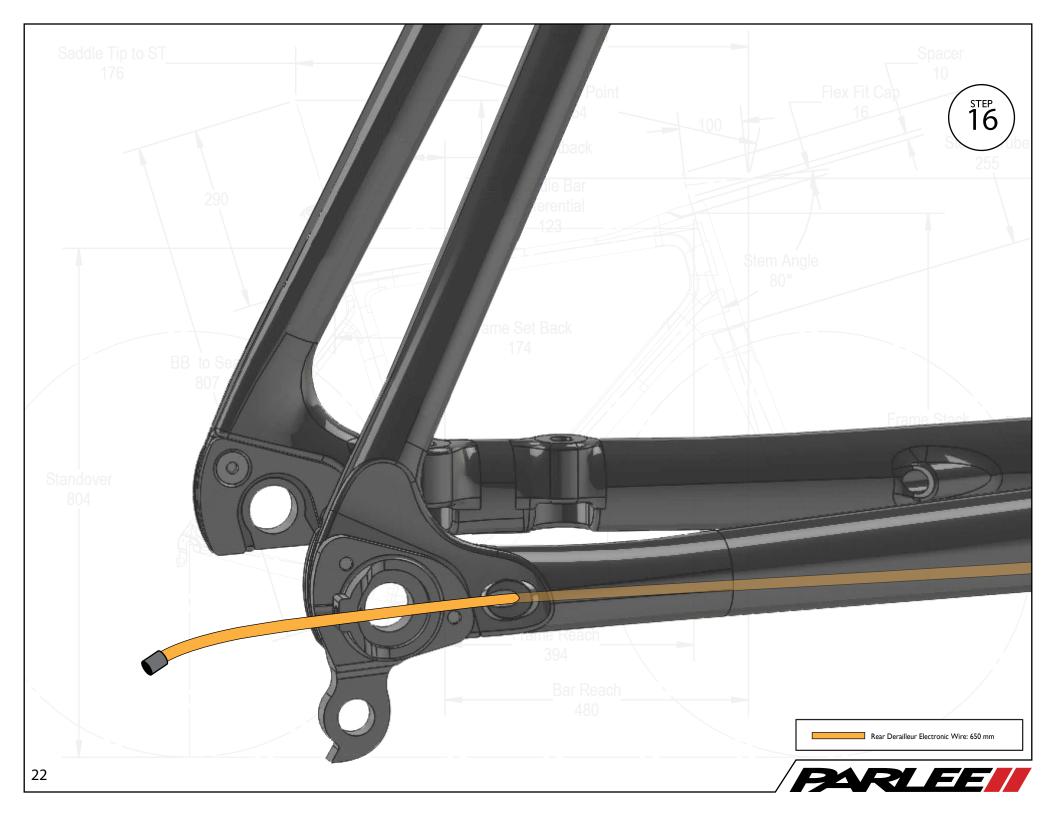

Saddle Tip to ST

Congratulations on the purchase of your new PARLEE Chebacco!

The Chebacco is our most advanced model to date, delivering race ready performance with our signature PARLEE ride.

This manual contains important assembly and service information. All assembly and service of PARLEE bicycles must be carried out by an authorized PARLEE Dealer/Mechanic.

Note to PARLEE Dealers/Mechanics: We strongly advise that you read this manual in its entirety before assembly of the bicycle to familiarize yourself with the systems and proprietary procedures of its assembly.

If you have any questions contact PARLEE at:

Standove

Phone: 978.998.4880

Email: Info@parleecycles.com

Frame Reach\_

Bar Reach

480

























































## Frame Armor Installation





## Chain Slap Guard

## **Clean Surface**

Use de - natured alcohol and lint free to clean surface

## Instructions

Apply pressure from center outward. Use hair dryer to remove guards