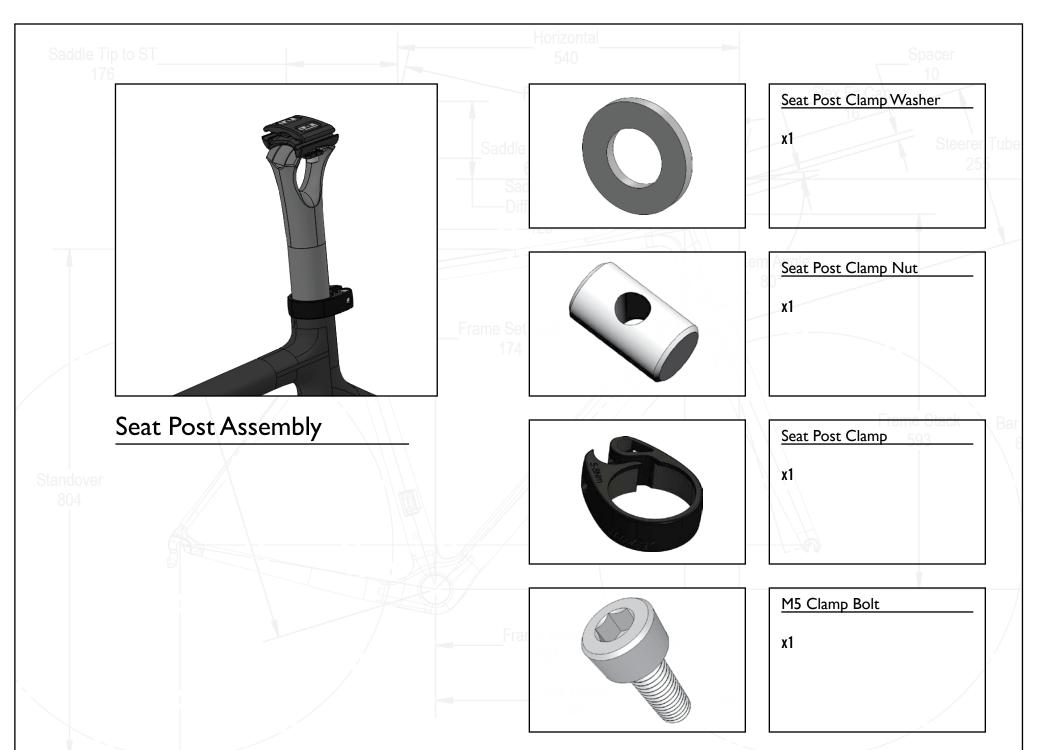

## Frame Armor Installation

## Chain Slap Guard

## **Clean Surface**

Use de - natured alcohol and lint free to clean surface

## Instructions

Apply pressure from center outward. Use hair dryer to remove guards