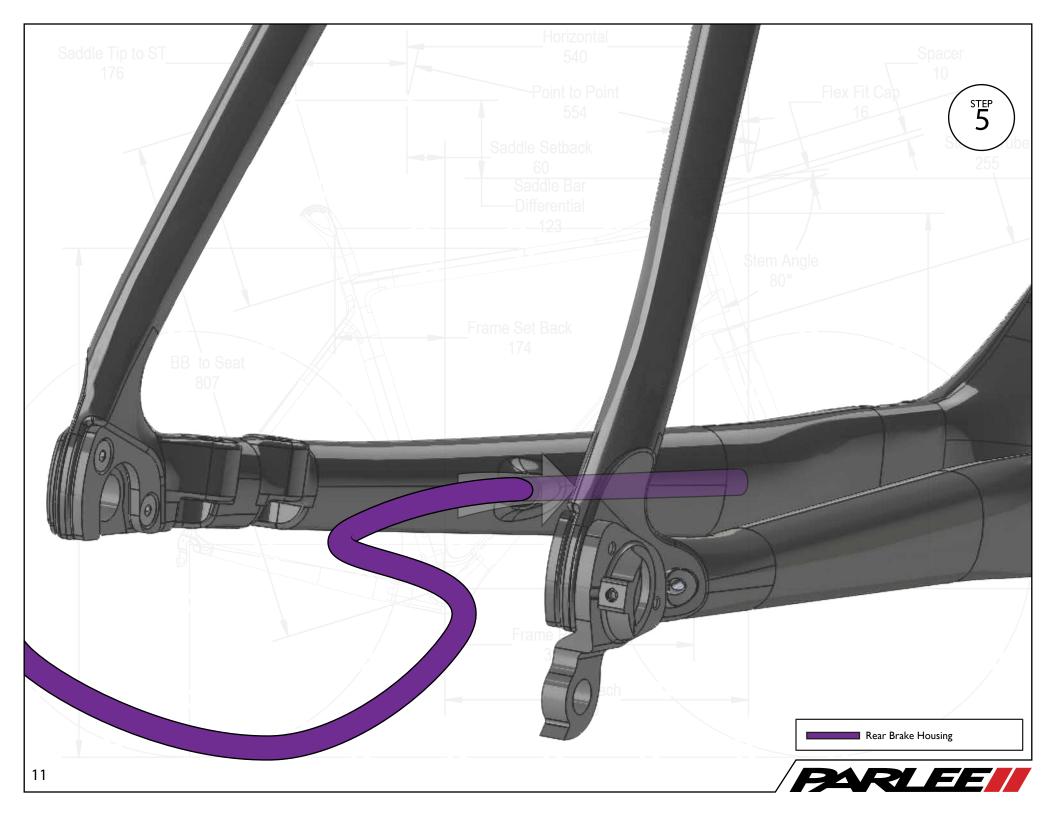

Saddle Tip to ST

Congratulations on the purchase of your new PARLEE Chebacco!

The Chebacco is our most advanced model to date, delivering race ready performance with our signature PARLEE ride.

This manual contains important assembly and service information. All assembly and service of PARLEE bicycles must be carried out by an authorized PARLEE Dealer/Mechanic.

Note to PARLEE Dealers/Mechanics: We strongly advise that you read this manual in its entirety before assembly of the bicycle to familiarize yourself with the systems and proprietary procedures of its assembly.

If you have any questions contact PARLEE at:

Standove

Phone: 978.998.4880

Email: Info@parleecycles.com

Frame Reach\_

Bar Reach

480

























































## Frame Armor Installation





## Chain Slap Guard

## **Clean Surface**

Use de - natured alcohol and lint free to clean surface

## Instructions

Apply pressure from center outward. Use hair dryer to remove guards