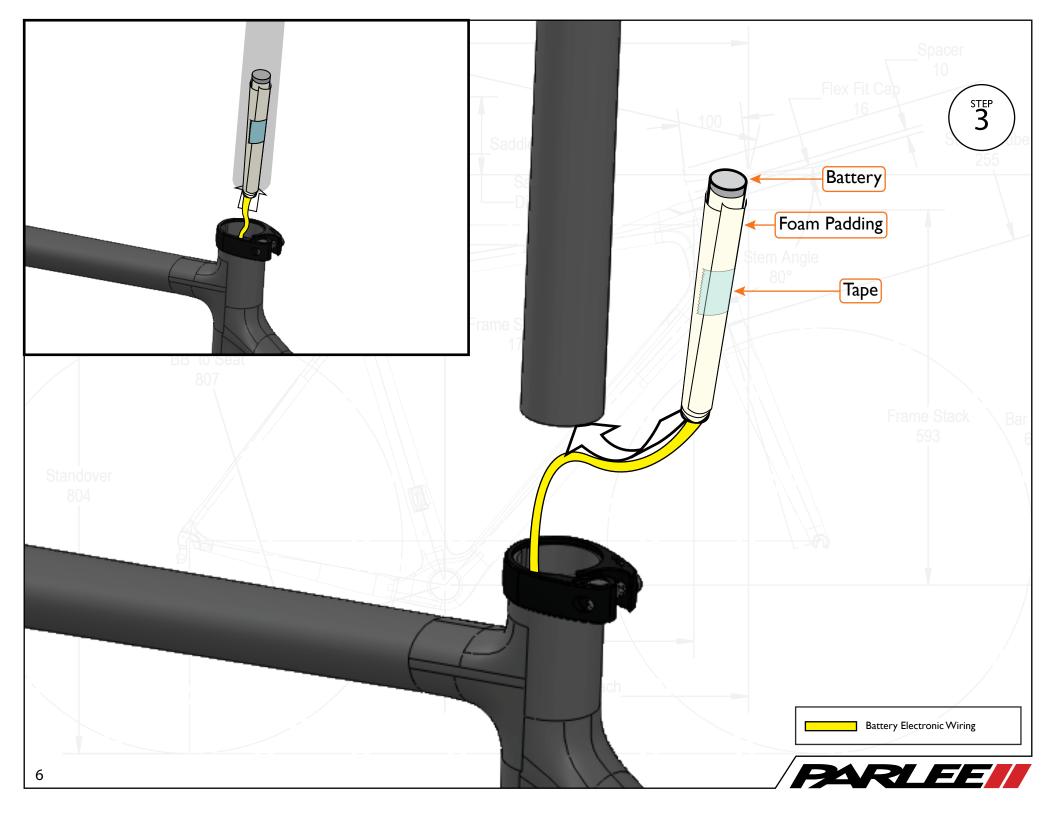

Saddle Tip to ST

Congratulations on the purchase of your new PARLEE Chebacco!

The Chebacco is our most advanced model to date, delivering race ready performance with our signature PARLEE ride.

This manual contains important assembly and service information. All assembly and service of PARLEE bicycles must be carried out by an authorized PARLEE Dealer/Mechanic.

Note to PARLEE Dealers/Mechanics: We strongly advise that you read this manual in its entirety before assembly of the bicycle to familiarize yourself with the systems and proprietary procedures of its assembly.

If you have any questions contact PARLEE at:

Standove

Phone: 978.998.4880

Email: Info@parleecycles.com

Frame Reach\_

Bar Reach

480

























































## Frame Armor Installation





## Chain Slap Guard

## **Clean Surface**

Use de - natured alcohol and lint free to clean surface

## Instructions

Apply pressure from center outward. Use hair dryer to remove guards