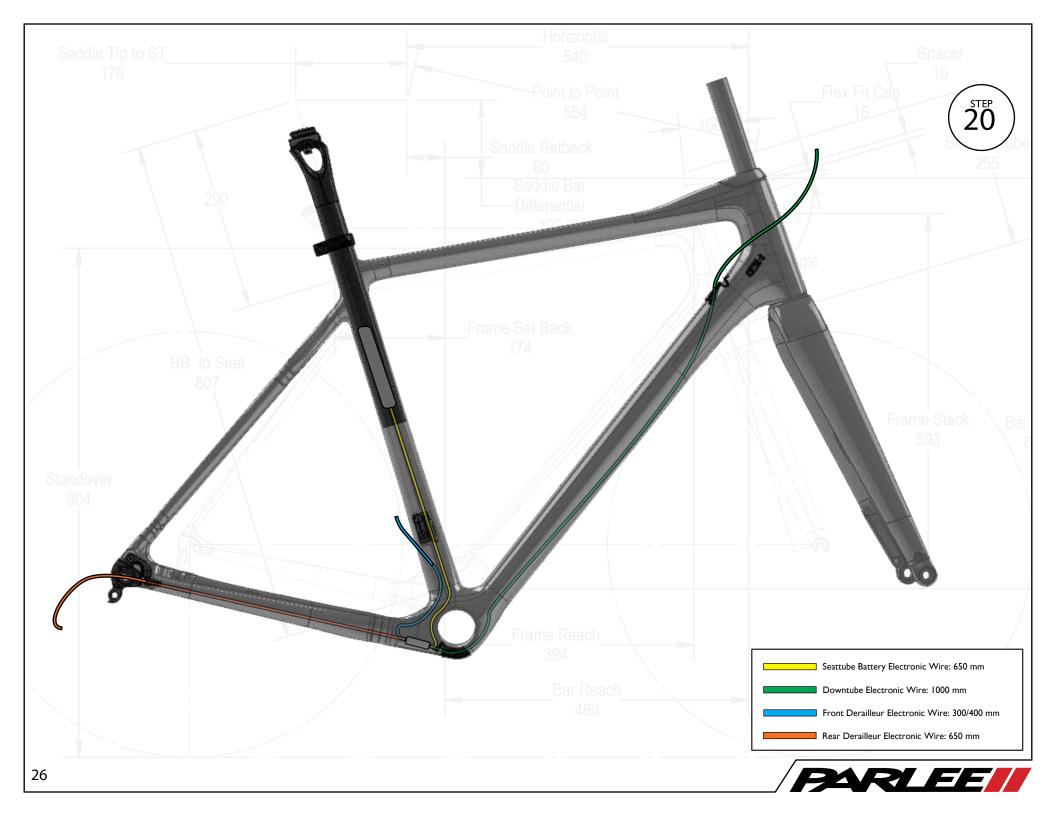

Saddle Tip to ST

Congratulations on the purchase of your new PARLEE Chebacco!

The Chebacco is our most advanced model to date, delivering race ready performance with our signature PARLEE ride.

This manual contains important assembly and service information. All assembly and service of PARLEE bicycles must be carried out by an authorized PARLEE Dealer/Mechanic.

Note to PARLEE Dealers/Mechanics: We strongly advise that you read this manual in its entirety before assembly of the bicycle to familiarize yourself with the systems and proprietary procedures of its assembly.

If you have any questions contact PARLEE at:

Standove

Phone: 978.998.4880

Email: Info@parleecycles.com

Frame Reach\_

Bar Reach

480

























































## Frame Armor Installation





## Chain Slap Guard

## **Clean Surface**

Use de - natured alcohol and lint free to clean surface

## Instructions

Apply pressure from center outward. Use hair dryer to remove guards