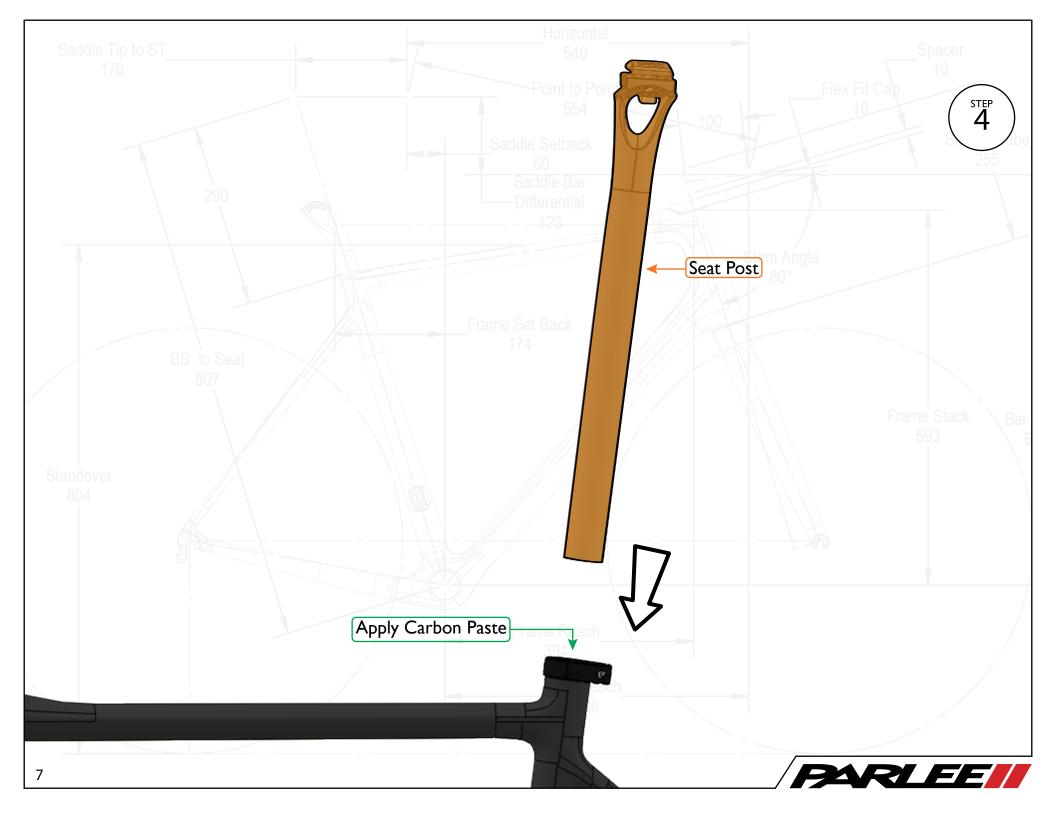

Saddle Tip to ST

Congratulations on the purchase of your new PARLEE Chebacco!

The Chebacco is our most advanced model to date, delivering race ready performance with our signature PARLEE ride.

This manual contains important assembly and service information. All assembly and service of PARLEE bicycles must be carried out by an authorized PARLEE Dealer/Mechanic.

Note to PARLEE Dealers/Mechanics: We strongly advise that you read this manual in its entirety before assembly of the bicycle to familiarize yourself with the systems and proprietary procedures of its assembly.

If you have any questions contact PARLEE at:

Standove

Phone: 978.998.4880

Email: Info@parleecycles.com

Frame Reach\_

Bar Reach

480

























































## Frame Armor Installation





## Chain Slap Guard

## **Clean Surface**

Use de - natured alcohol and lint free to clean surface

## Instructions

Apply pressure from center outward. Use hair dryer to remove guards