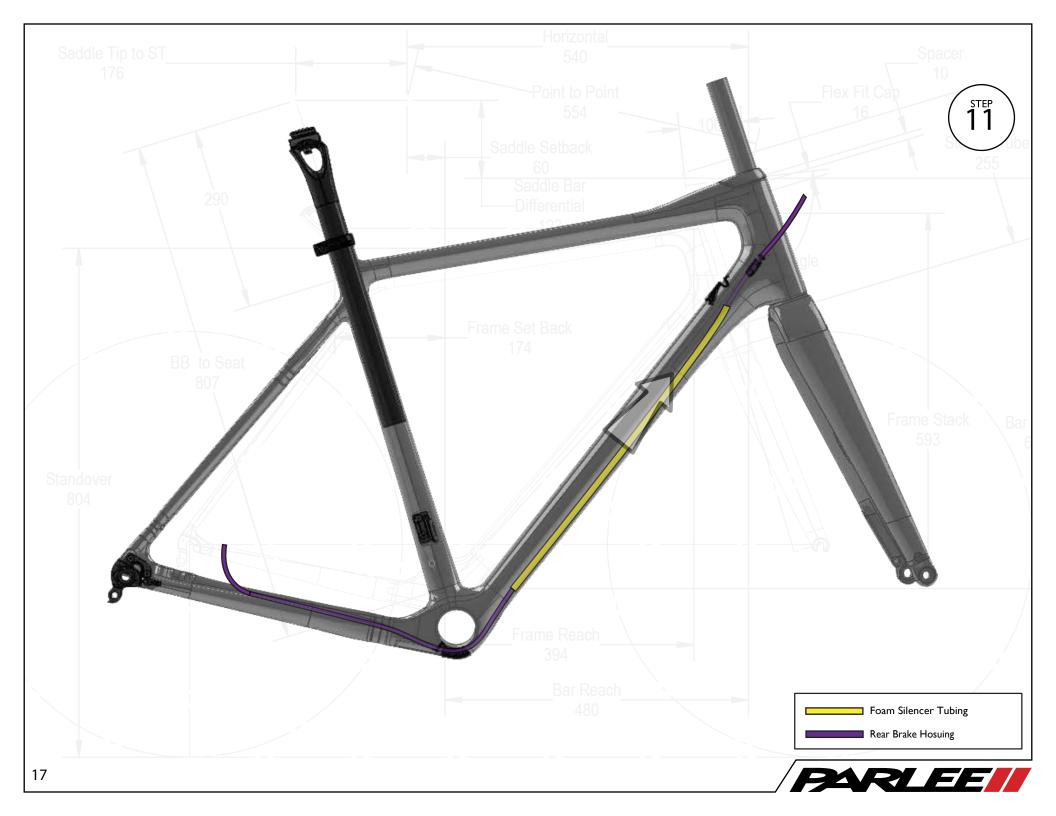

Saddle Tip to ST

Congratulations on the purchase of your new PARLEE Chebacco!

The Chebacco is our most advanced model to date, delivering race ready performance with our signature PARLEE ride.

This manual contains important assembly and service information. All assembly and service of PARLEE bicycles must be carried out by an authorized PARLEE Dealer/Mechanic.

Note to PARLEE Dealers/Mechanics: We strongly advise that you read this manual in its entirety before assembly of the bicycle to familiarize yourself with the systems and proprietary procedures of its assembly.

If you have any questions contact PARLEE at:

Standove

Phone: 978.998.4880

Email: Info@parleecycles.com

Frame Reach\_

Bar Reach

480

























































## Frame Armor Installation





## Chain Slap Guard

## **Clean Surface**

Use de - natured alcohol and lint free to clean surface

## Instructions

Apply pressure from center outward. Use hair dryer to remove guards