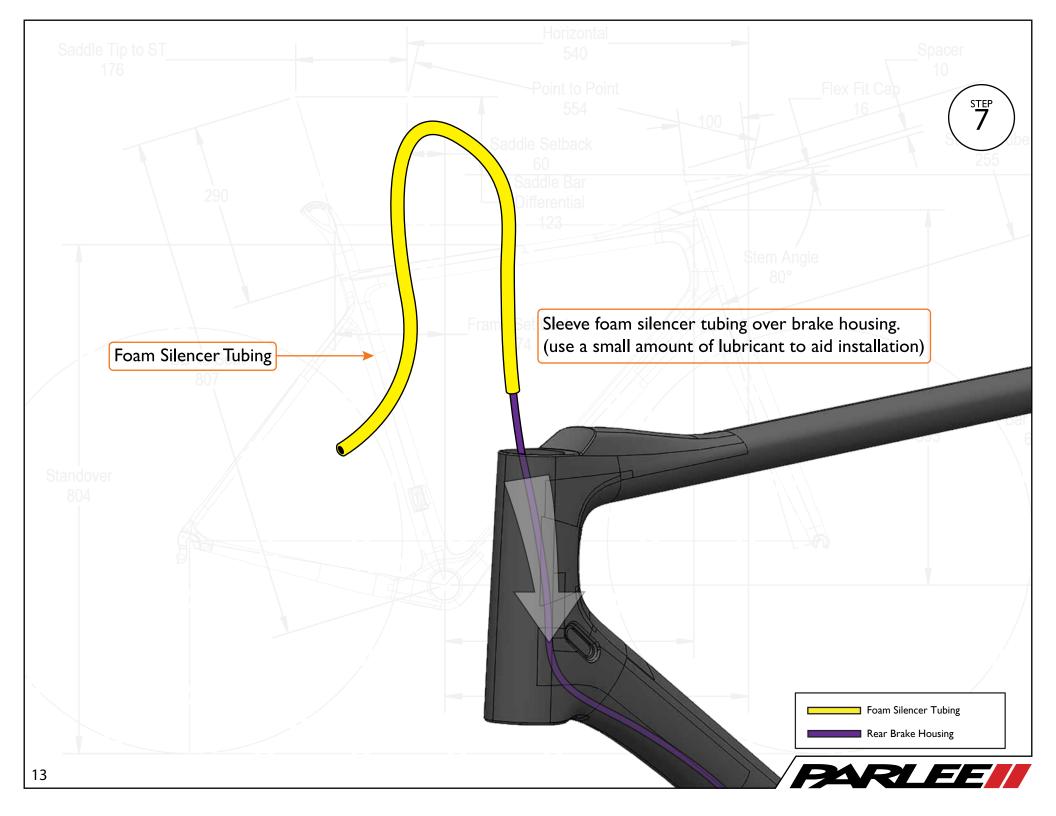

Saddle Tip to ST

Congratulations on the purchase of your new PARLEE Chebacco!

The Chebacco is our most advanced model to date, delivering race ready performance with our signature PARLEE ride.

This manual contains important assembly and service information. All assembly and service of PARLEE bicycles must be carried out by an authorized PARLEE Dealer/Mechanic.

Note to PARLEE Dealers/Mechanics: We strongly advise that you read this manual in its entirety before assembly of the bicycle to familiarize yourself with the systems and proprietary procedures of its assembly.

If you have any questions contact PARLEE at:

Standove

Phone: 978.998.4880

Email: Info@parleecycles.com

Frame Reach\_

Bar Reach

480

























































## Frame Armor Installation





## Chain Slap Guard

## **Clean Surface**

Use de - natured alcohol and lint free to clean surface

## Instructions

Apply pressure from center outward. Use hair dryer to remove guards