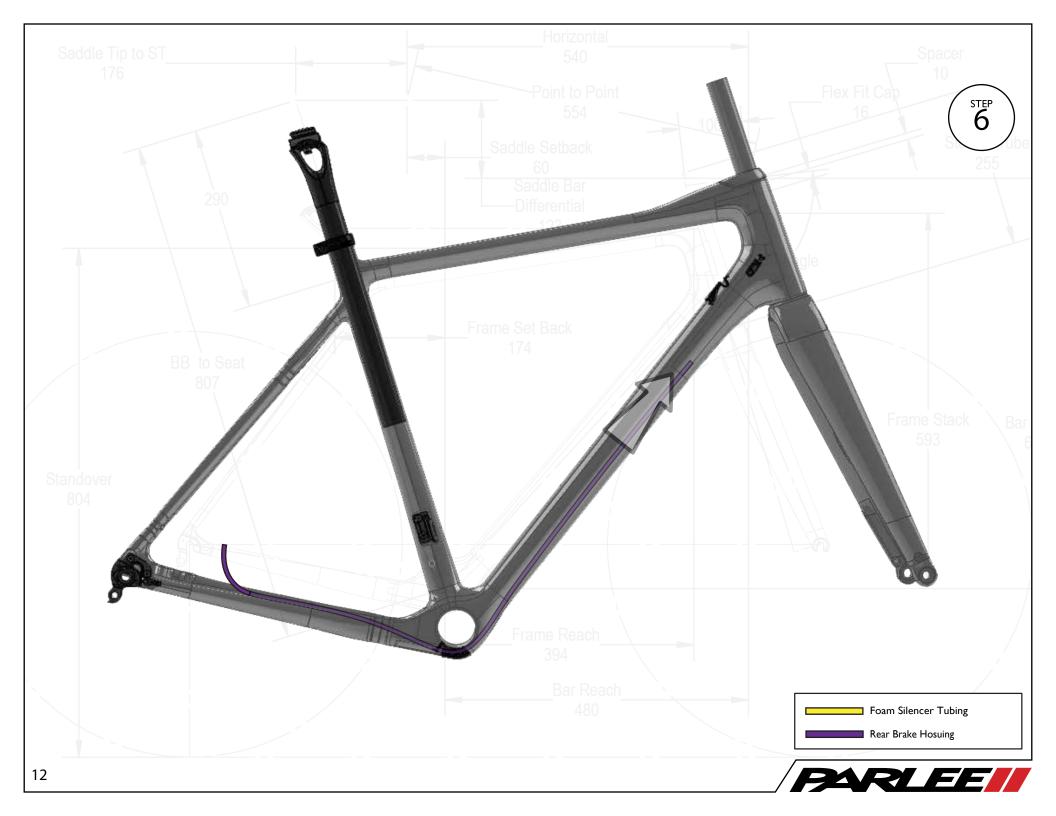

Saddle Tip to ST

Congratulations on the purchase of your new PARLEE Chebacco!

The Chebacco is our most advanced model to date, delivering race ready performance with our signature PARLEE ride.

This manual contains important assembly and service information. All assembly and service of PARLEE bicycles must be carried out by an authorized PARLEE Dealer/Mechanic.

Note to PARLEE Dealers/Mechanics: We strongly advise that you read this manual in its entirety before assembly of the bicycle to familiarize yourself with the systems and proprietary procedures of its assembly.

If you have any questions contact PARLEE at:

Standove

Phone: 978.998.4880

Email: Info@parleecycles.com

Frame Reach\_

Bar Reach

480

























































## Frame Armor Installation





## Chain Slap Guard

## **Clean Surface**

Use de - natured alcohol and lint free to clean surface

## Instructions

Apply pressure from center outward. Use hair dryer to remove guards