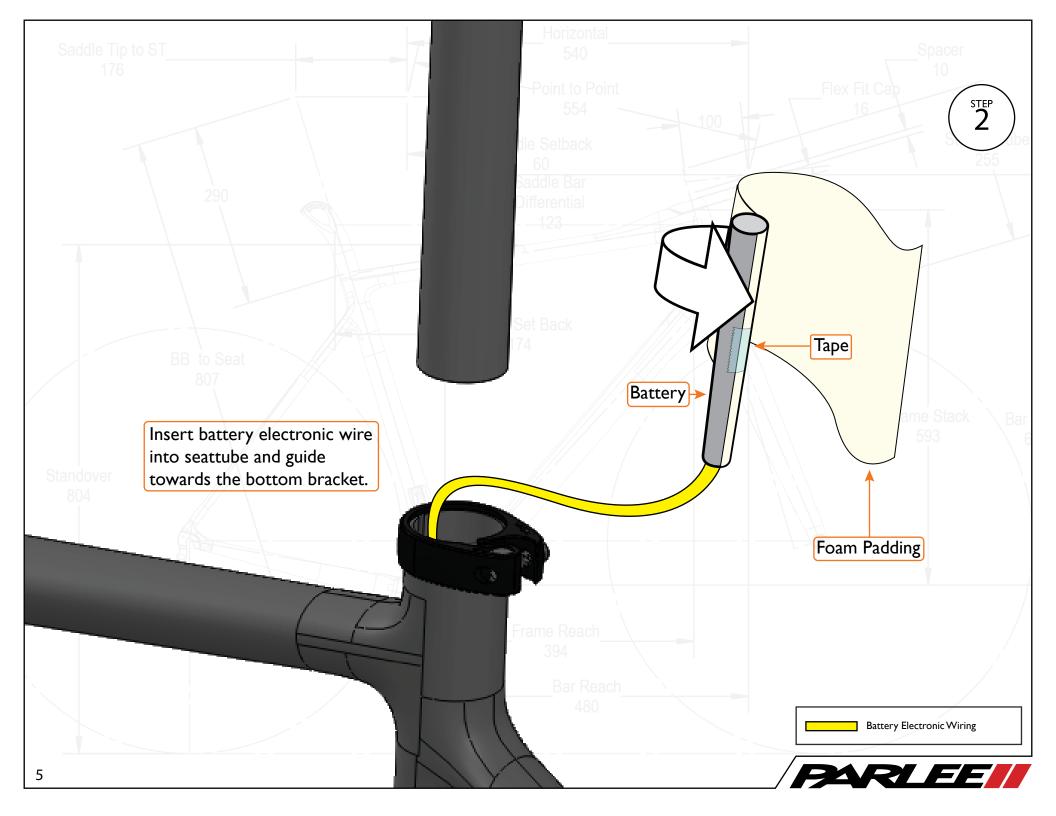

Saddle Tip to ST

Congratulations on the purchase of your new PARLEE Chebacco!

The Chebacco is our most advanced model to date, delivering race ready performance with our signature PARLEE ride.

This manual contains important assembly and service information. All assembly and service of PARLEE bicycles must be carried out by an authorized PARLEE Dealer/Mechanic.

Note to PARLEE Dealers/Mechanics: We strongly advise that you read this manual in its entirety before assembly of the bicycle to familiarize yourself with the systems and proprietary procedures of its assembly.

If you have any questions contact PARLEE at:

Standove

Phone: 978.998.4880

Email: Info@parleecycles.com

Frame Reach\_

Bar Reach

480

























































## Frame Armor Installation





## Chain Slap Guard

## **Clean Surface**

Use de - natured alcohol and lint free to clean surface

## Instructions

Apply pressure from center outward. Use hair dryer to remove guards