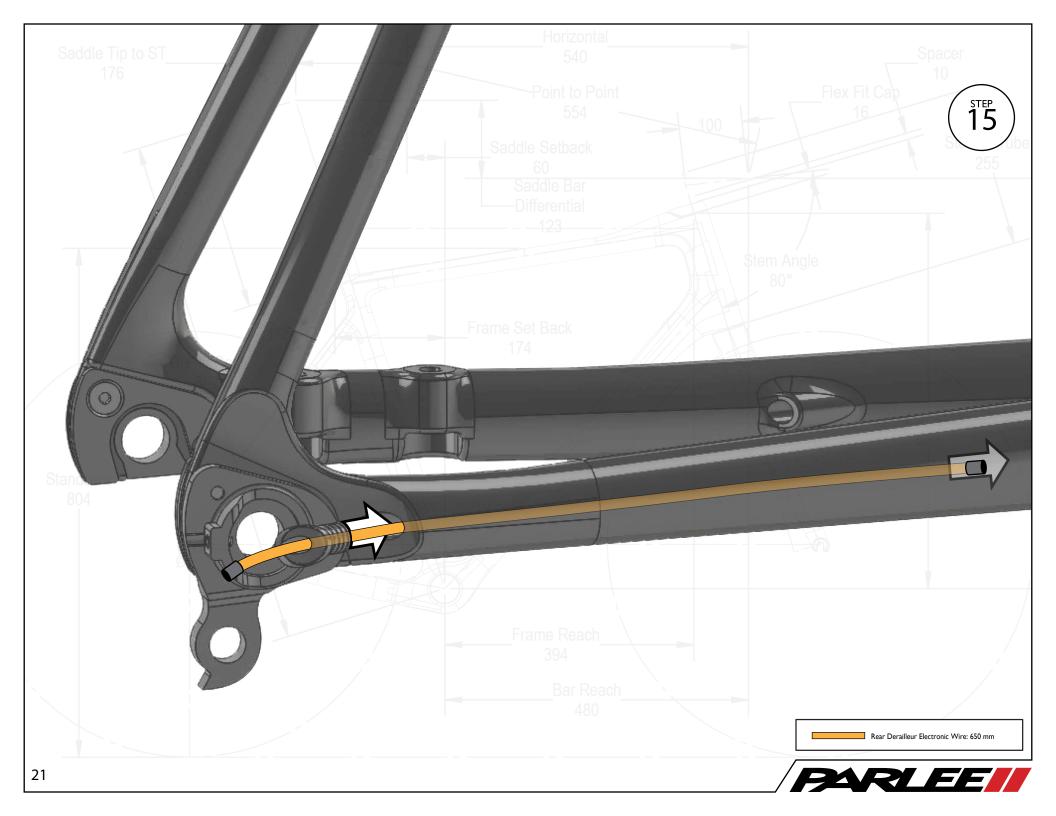

Saddle Tip to ST

Congratulations on the purchase of your new PARLEE Chebacco!

The Chebacco is our most advanced model to date, delivering race ready performance with our signature PARLEE ride.

This manual contains important assembly and service information. All assembly and service of PARLEE bicycles must be carried out by an authorized PARLEE Dealer/Mechanic.

Note to PARLEE Dealers/Mechanics: We strongly advise that you read this manual in its entirety before assembly of the bicycle to familiarize yourself with the systems and proprietary procedures of its assembly.

If you have any questions contact PARLEE at:

Standove

Phone: 978.998.4880

Email: Info@parleecycles.com

Frame Reach\_

Bar Reach

480

























































## Frame Armor Installation





## Chain Slap Guard

## **Clean Surface**

Use de - natured alcohol and lint free to clean surface

## Instructions

Apply pressure from center outward. Use hair dryer to remove guards