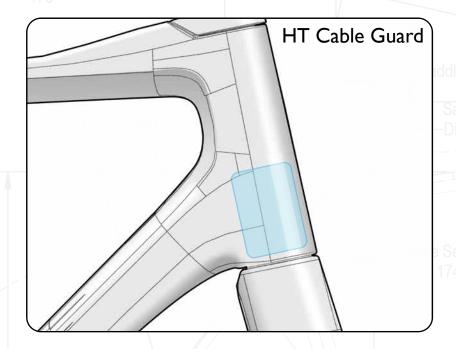

## Frame Armor Installation

## Chain Slap Guard

## **Clean Surface**

Use de - natured alcohol and lint free to clean surface

## Instructions

Apply pressure from center outward. Use hair dryer to remove guards