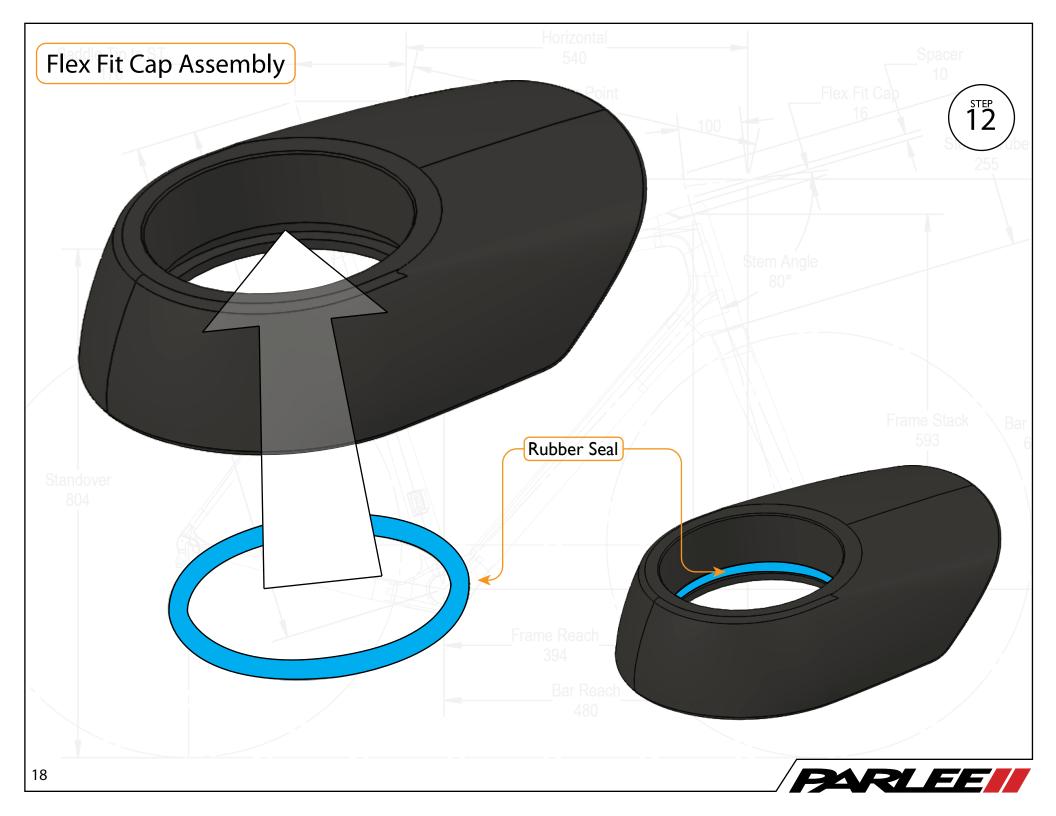

Saddle Tip to ST

Congratulations on the purchase of your new PARLEE Chebacco!

The Chebacco is our most advanced model to date, delivering race ready performance with our signature PARLEE ride.

This manual contains important assembly and service information. All assembly and service of PARLEE bicycles must be carried out by an authorized PARLEE Dealer/Mechanic.

Note to PARLEE Dealers/Mechanics: We strongly advise that you read this manual in its entirety before assembly of the bicycle to familiarize yourself with the systems and proprietary procedures of its assembly.

If you have any questions contact PARLEE at:

Standove

Phone: 978.998.4880

Email: Info@parleecycles.com

Frame Reach\_

Bar Reach

480

























































## Frame Armor Installation





## Chain Slap Guard

## **Clean Surface**

Use de - natured alcohol and lint free to clean surface

## Instructions

Apply pressure from center outward. Use hair dryer to remove guards