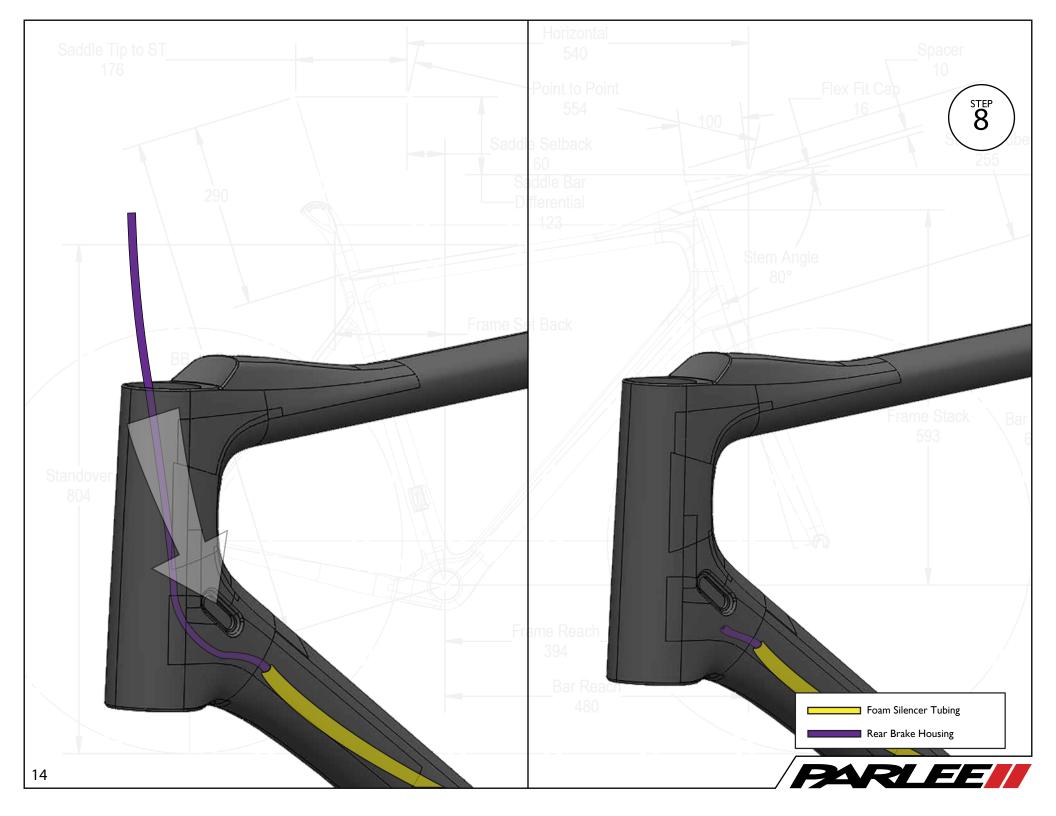

Saddle Tip to ST

Congratulations on the purchase of your new PARLEE Chebacco!

The Chebacco is our most advanced model to date, delivering race ready performance with our signature PARLEE ride.

This manual contains important assembly and service information. All assembly and service of PARLEE bicycles must be carried out by an authorized PARLEE Dealer/Mechanic.

Note to PARLEE Dealers/Mechanics: We strongly advise that you read this manual in its entirety before assembly of the bicycle to familiarize yourself with the systems and proprietary procedures of its assembly.

If you have any questions contact PARLEE at:

Standove

Phone: 978.998.4880

Email: Info@parleecycles.com

Frame Reach\_

Bar Reach

480

























































## Frame Armor Installation





## Chain Slap Guard

## **Clean Surface**

Use de - natured alcohol and lint free to clean surface

## Instructions

Apply pressure from center outward. Use hair dryer to remove guards