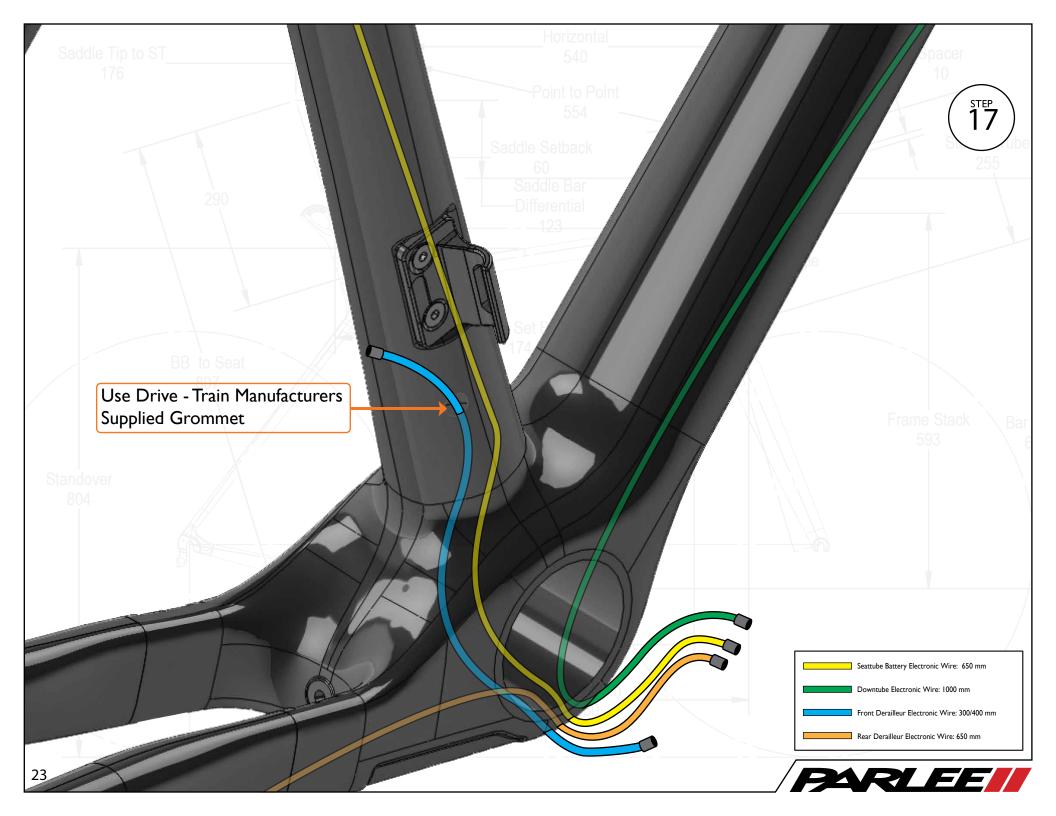

Saddle Tip to ST

Congratulations on the purchase of your new PARLEE Chebacco!

The Chebacco is our most advanced model to date, delivering race ready performance with our signature PARLEE ride.

This manual contains important assembly and service information. All assembly and service of PARLEE bicycles must be carried out by an authorized PARLEE Dealer/Mechanic.

Note to PARLEE Dealers/Mechanics: We strongly advise that you read this manual in its entirety before assembly of the bicycle to familiarize yourself with the systems and proprietary procedures of its assembly.

If you have any questions contact PARLEE at:

Standove

Phone: 978.998.4880

Email: Info@parleecycles.com

Frame Reach\_

Bar Reach

480

























































## Frame Armor Installation





## Chain Slap Guard

## **Clean Surface**

Use de - natured alcohol and lint free to clean surface

## Instructions

Apply pressure from center outward. Use hair dryer to remove guards