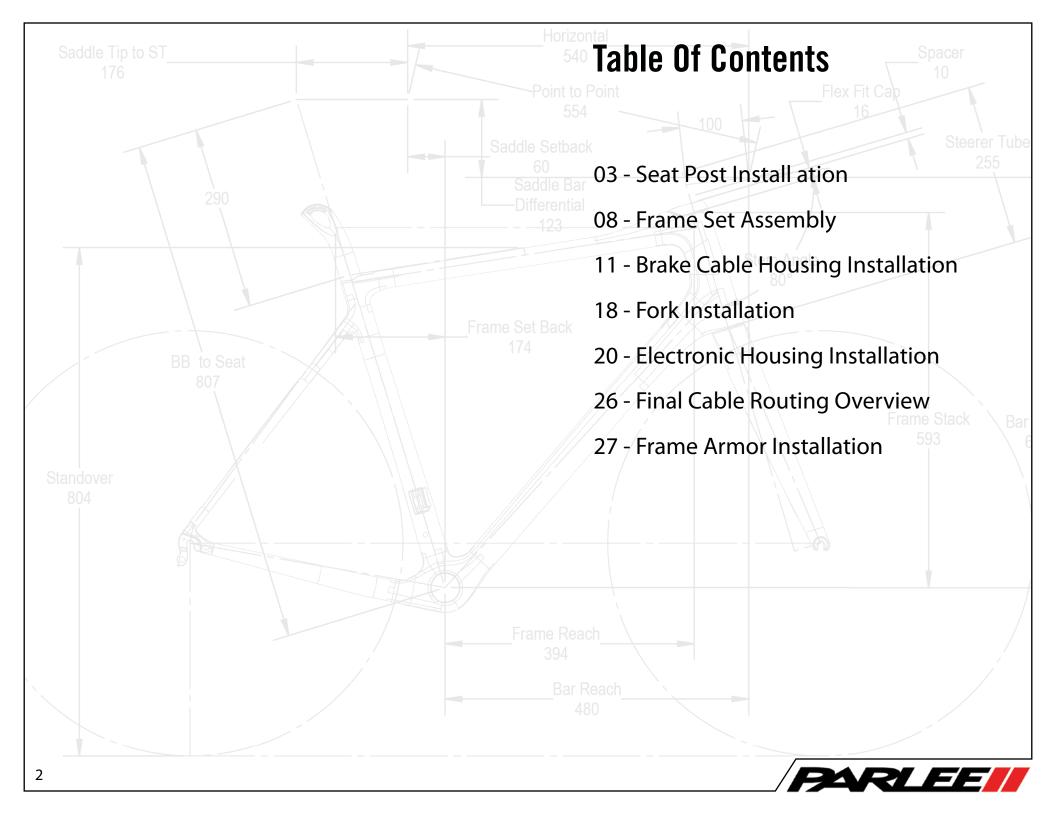

## Frame Armor Installation

## Chain Slap Guard

## **Clean Surface**

Use de - natured alcohol and lint free to clean surface

## Instructions

Apply pressure from center outward. Use hair dryer to remove guards