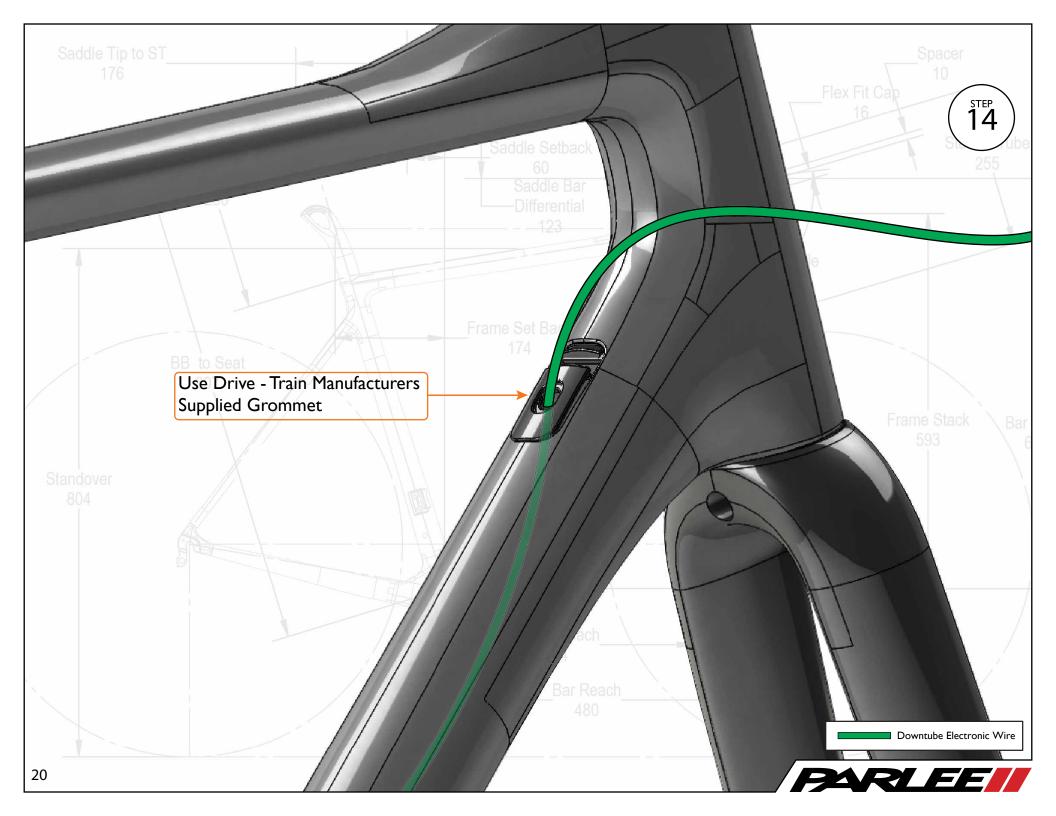

Saddle Tip to ST

Congratulations on the purchase of your new PARLEE Chebacco!

The Chebacco is our most advanced model to date, delivering race ready performance with our signature PARLEE ride.

This manual contains important assembly and service information. All assembly and service of PARLEE bicycles must be carried out by an authorized PARLEE Dealer/Mechanic.

Note to PARLEE Dealers/Mechanics: We strongly advise that you read this manual in its entirety before assembly of the bicycle to familiarize yourself with the systems and proprietary procedures of its assembly.

If you have any questions contact PARLEE at:

Standove

Phone: 978.998.4880

Email: Info@parleecycles.com

Frame Reach\_

Bar Reach

480

























































## Frame Armor Installation





## Chain Slap Guard

## **Clean Surface**

Use de - natured alcohol and lint free to clean surface

## Instructions

Apply pressure from center outward. Use hair dryer to remove guards