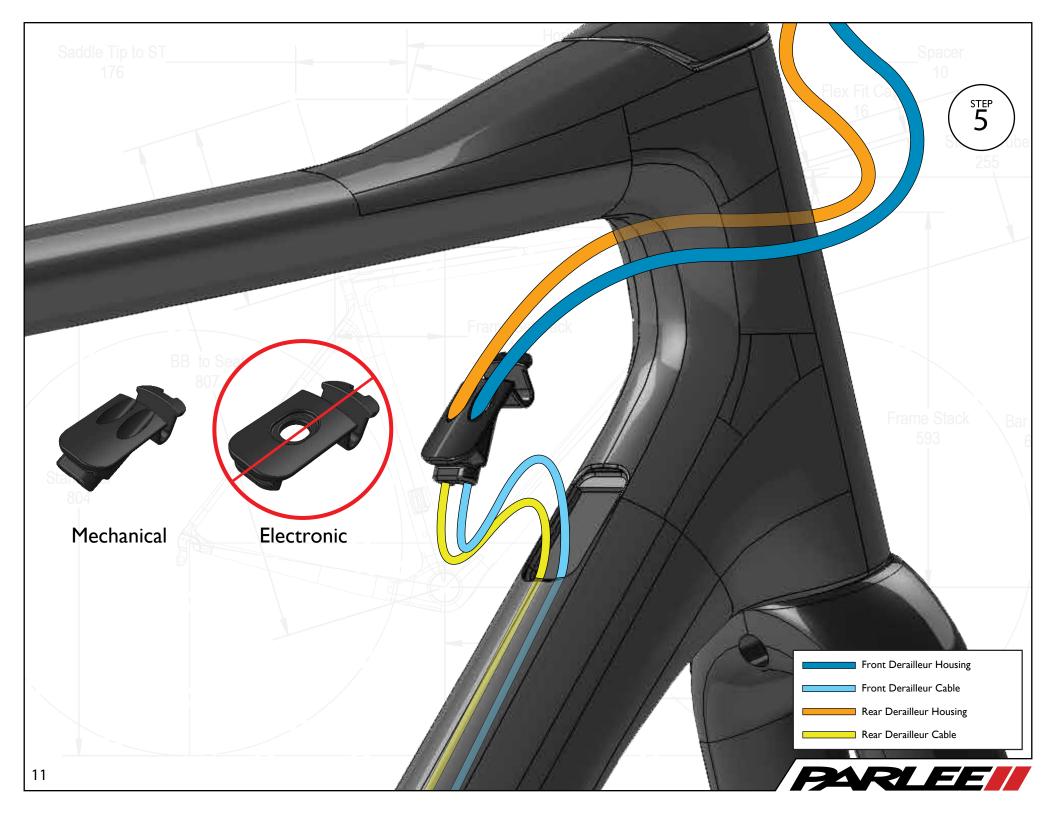

your new PARLEE Altum!

The Altum is our most advanced model to date, delivering race ready performance with our signature PARLEE ride.

This manual contains important assembly and service information. All assembly and service of PARLEE bicycles must be carried out by an authorized PARLEE Dealer/Mechanic.

Note to PARLEE Dealers/Mechanics: We strongly advise that you read this manual in its entirety before assembly of the bicycle to familiarize yourself with the systems and proprietary procedures of its assembly.

If you have any questions contact PARLEE at:

Standove

Phone: 978.998.4880

Email: Info@parleecycles.com

Frame Reach\_

Bar Reach

480





















Mechanical DT Cable Stop



Frame Reach
394

Bar Rea
480



Electronic DT Cable Stop

Electronic Drive - Trains Only





























## Frame Armor Installation







## **Clean Surface**

Use de - natured alcohol and lint free to clean surface

## Instructions

Apply pressure from center outward. Use hair dryer to remove guards