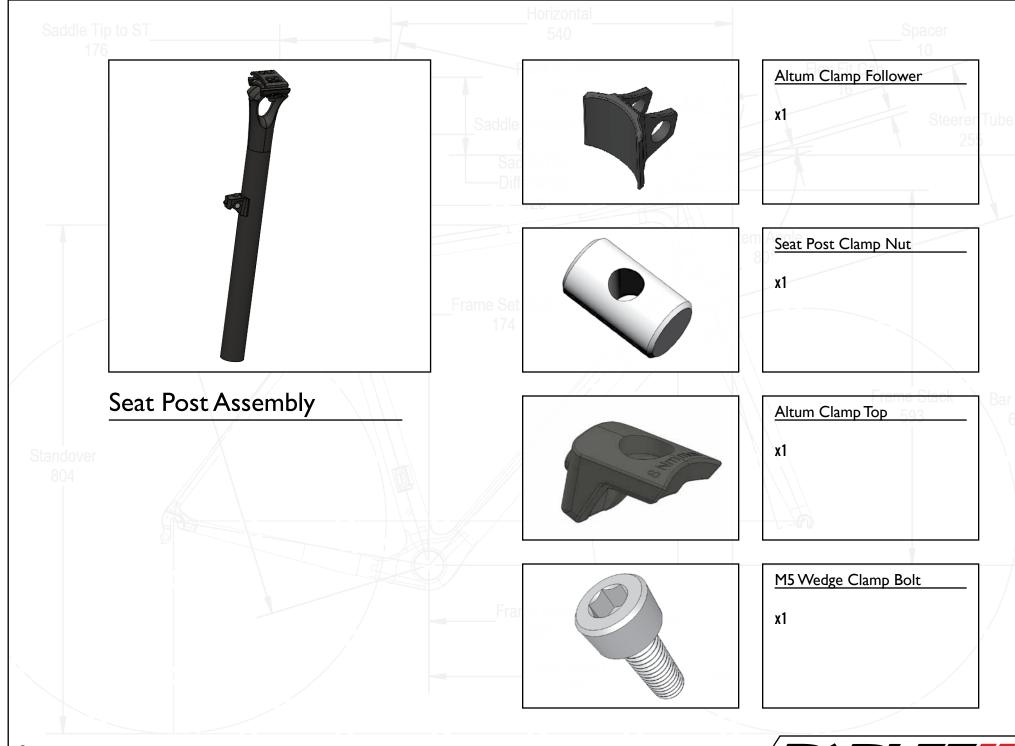

Saddle Tip to ST

Congratulations on the purchase of your new PARLEE Altum!

The Altum is our most advanced model to date, delivering race ready performance with our signature PARLEE ride.

This manual contains important assembly and service information. All assembly and service of PARLEE bicycles must be carried out by an authorized PARLEE Dealer/Mechanic.

Note to PARLEE Dealers/Mechanics: We strongly advise that you read this manual in its entirety before assembly of the bicycle to familiarize yourself with the systems and proprietary procedures of its assembly.

If you have any questions contact PARLEE at:

Standove

Phone: 978.998.4880

Email: Info@parleecycles.com

Frame Reach\_

Bar Reach

480





















Mechanical DT Cable Stop



Frame Reach
394

Bar Rea
480



Electronic DT Cable Stop

Electronic Drive - Trains Only





























## Frame Armor Installation







## **Clean Surface**

Use de - natured alcohol and lint free to clean surface

## Instructions

Apply pressure from center outward. Use hair dryer to remove guards