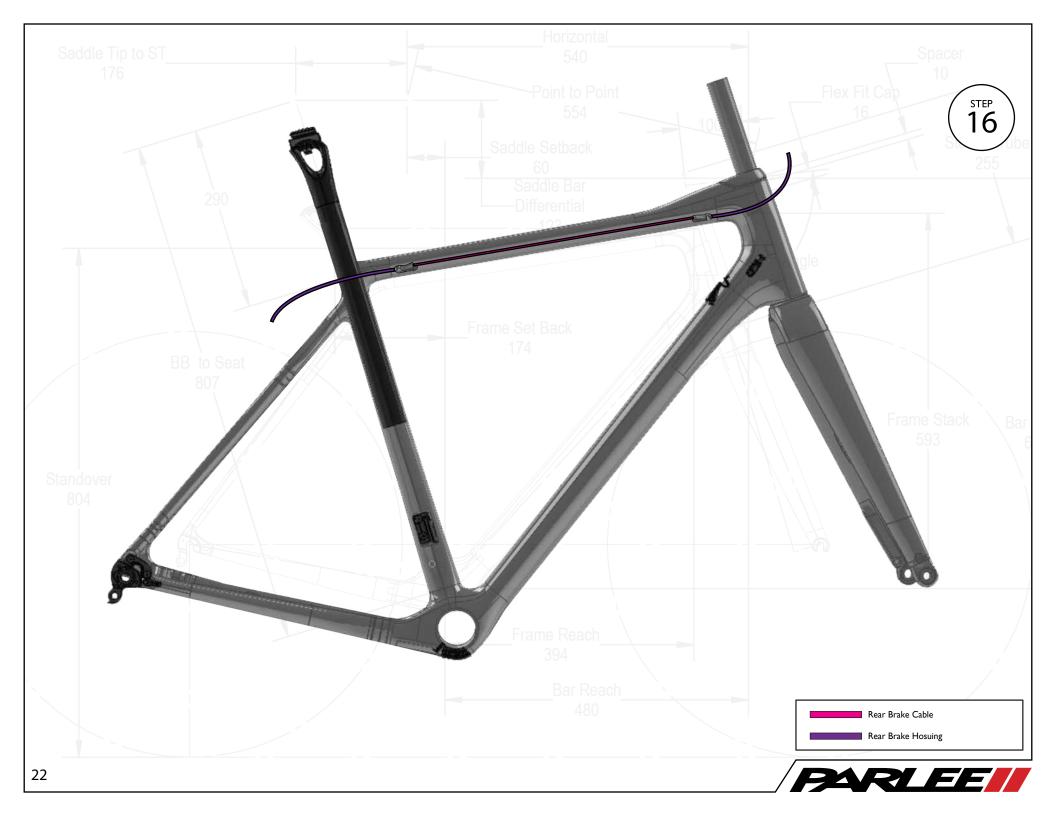

The Altum is our most advanced model to date, delivering race ready performance with our signature PARLEE ride.

This manual contains important assembly and service information. All assembly and service of PARLEE bicycles must be carried out by an authorized PARLEE Dealer/Mechanic.

Note to PARLEE Dealers/Mechanics: We strongly advise that you read this manual in its entirety before assembly of the bicycle to familiarize yourself with the systems and proprietary procedures of its assembly.

If you have any questions contact PARLEE at:

Standove

Phone: 978.998.4880

Email: Info@parleecycles.com

Frame Reach\_

Bar Reach

480





















Mechanical DT Cable Stop



Frame Reach
394

Bar Rea
480



Electronic DT Cable Stop

Electronic Drive - Trains Only





























## Frame Armor Installation







## **Clean Surface**

Use de - natured alcohol and lint free to clean surface

## Instructions

Apply pressure from center outward. Use hair dryer to remove guards