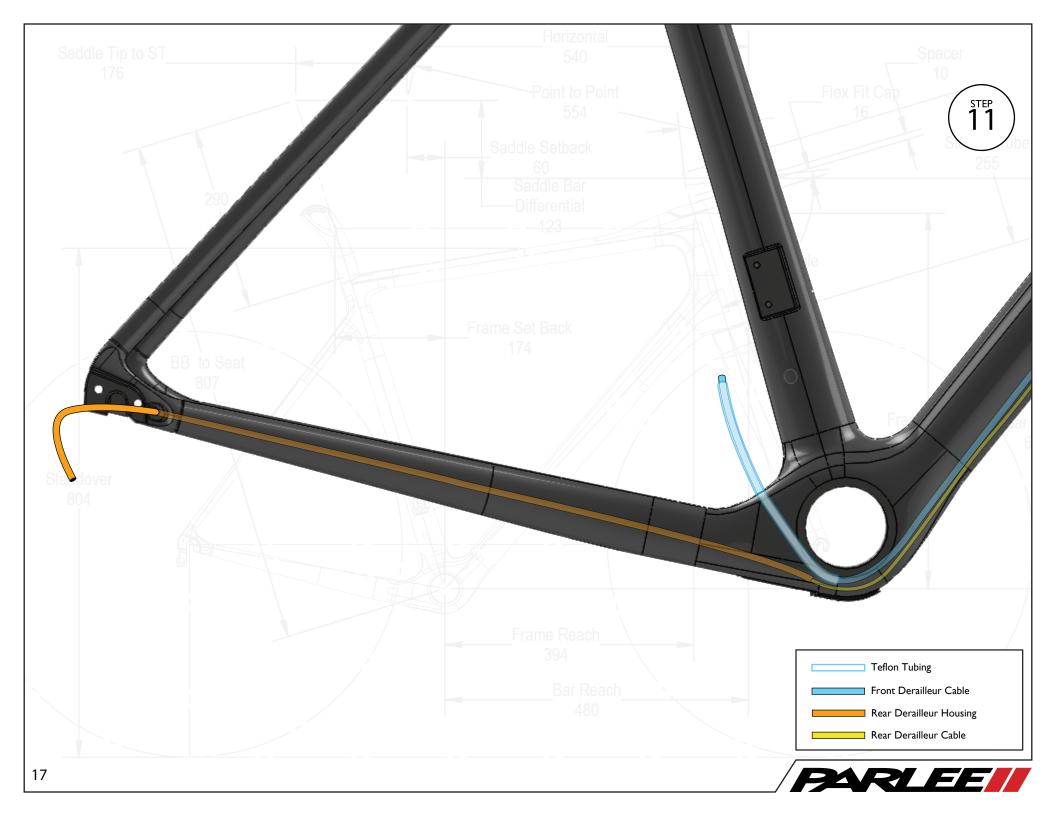

If you have any questions contact PARLEE at:

Standove

Phone: 978.998.4880

Email: Info@parleecycles.com

Frame Reach\_

Bar Reach

480

Mechanical DT Cable Stop