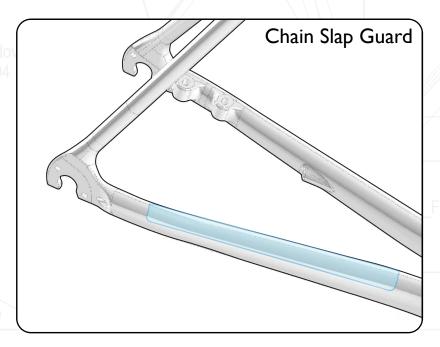

## Frame Armor Installation

## **Clean Surface**

Use de - natured alcohol and lint free to clean surface

## Instructions

Apply pressure from center outward. Use hair dryer to remove guards