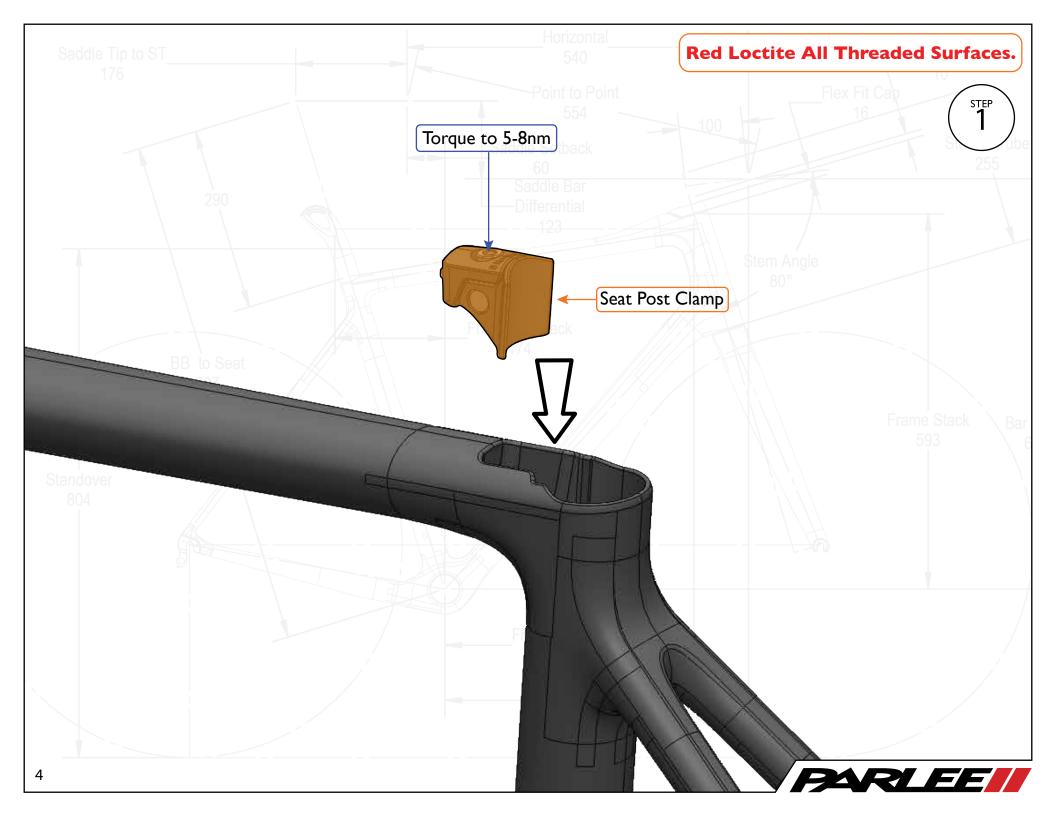

Saddle Tip to ST

Congratulations on the purchase of your new PARLEE Altum!

The Altum is our most advanced model to date, delivering race ready performance with our signature PARLEE ride.

This manual contains important assembly and service information. All assembly and service of PARLEE bicycles must be carried out by an authorized PARLEE Dealer/Mechanic.

Note to PARLEE Dealers/Mechanics: We strongly advise that you read this manual in its entirety before assembly of the bicycle to familiarize yourself with the systems and proprietary procedures of its assembly.

If you have any questions contact PARLEE at:

Standove

Phone: 978.998.4880

Email: Info@parleecycles.com

Frame Reach\_

Bar Reach

480





















Mechanical DT Cable Stop



Frame Reach
394

Bar Rea
480



Electronic DT Cable Stop

Electronic Drive - Trains Only





























## Frame Armor Installation







## **Clean Surface**

Use de - natured alcohol and lint free to clean surface

## Instructions

Apply pressure from center outward. Use hair dryer to remove guards