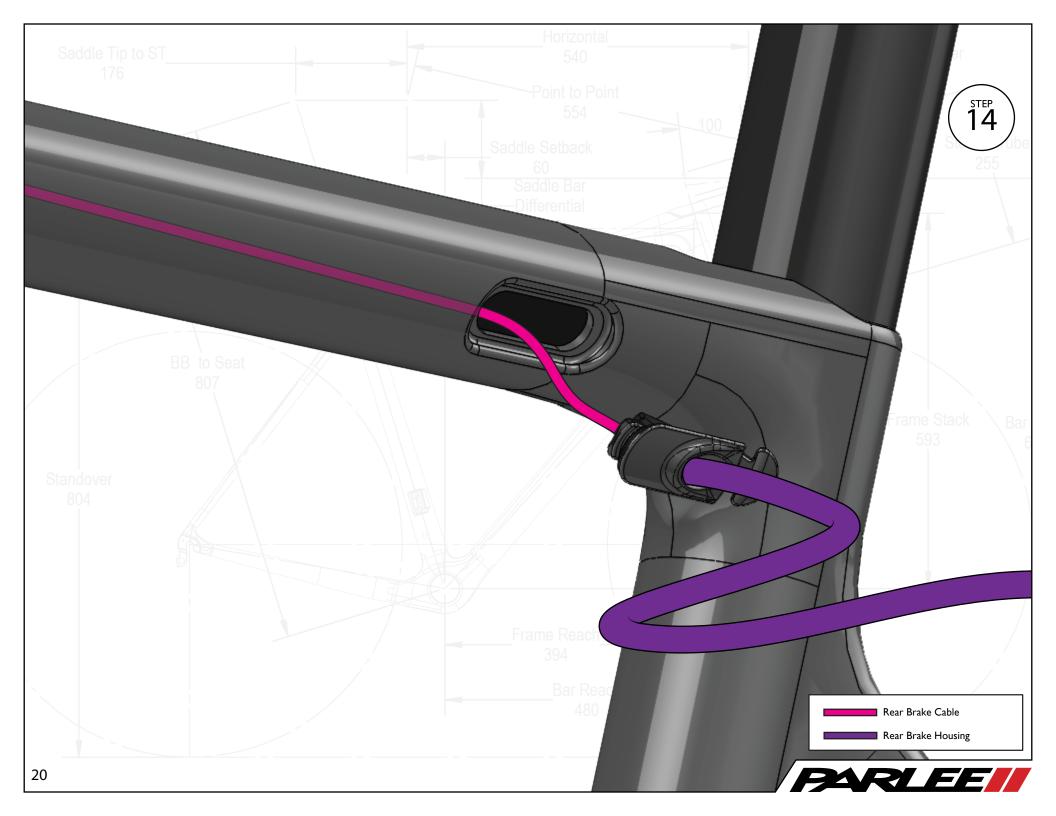

tum!

The Altum is our most advanced model to date, delivering race ready performance with our signature PARLEE ride.

This manual contains important assembly and service information. All assembly and service of PARLEE bicycles must be carried out by an authorized PARLEE Dealer/Mechanic.

Note to PARLEE Dealers/Mechanics: We strongly advise that you read this manual in its entirety before assembly of the bicycle to familiarize yourself with the systems and proprietary procedures of its assembly.

If you have any questions contact PARLEE at:

Standove

Phone: 978.998.4880

Email: Info@parleecycles.com

Frame Reach\_

Bar Reach

480





















Mechanical DT Cable Stop



Frame Reach
394

Bar Rea
480



Electronic DT Cable Stop

Electronic Drive - Trains Only





























## Frame Armor Installation







## **Clean Surface**

Use de - natured alcohol and lint free to clean surface

## Instructions

Apply pressure from center outward. Use hair dryer to remove guards