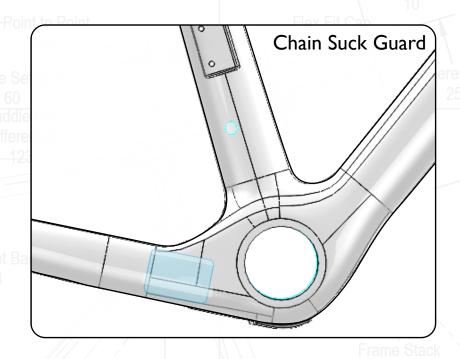

## Frame Armor Installation

## **Clean Surface**

Use de - natured alcohol and lint free to clean surface

## Instructions

Apply pressure from center outward. Use hair dryer to remove guards