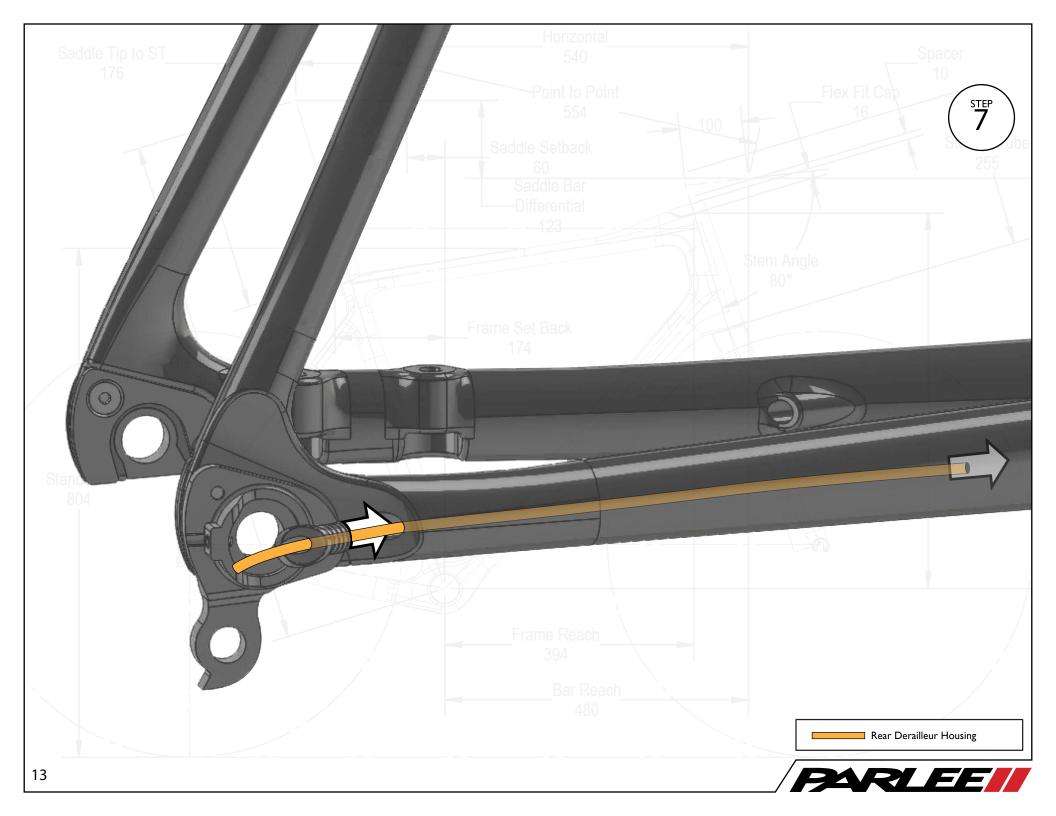

new PARLEE Altum!

The Altum is our most advanced model to date, delivering race ready performance with our signature PARLEE ride.

This manual contains important assembly and service information. All assembly and service of PARLEE bicycles must be carried out by an authorized PARLEE Dealer/Mechanic.

Note to PARLEE Dealers/Mechanics: We strongly advise that you read this manual in its entirety before assembly of the bicycle to familiarize yourself with the systems and proprietary procedures of its assembly.

If you have any questions contact PARLEE at:

Standove

Phone: 978.998.4880

Email: Info@parleecycles.com

Frame Reach\_

Bar Reach

480





















Mechanical DT Cable Stop



Frame Reach
394

Bar Rea
480



Electronic DT Cable Stop

Electronic Drive - Trains Only





























## Frame Armor Installation







## **Clean Surface**

Use de - natured alcohol and lint free to clean surface

## Instructions

Apply pressure from center outward. Use hair dryer to remove guards