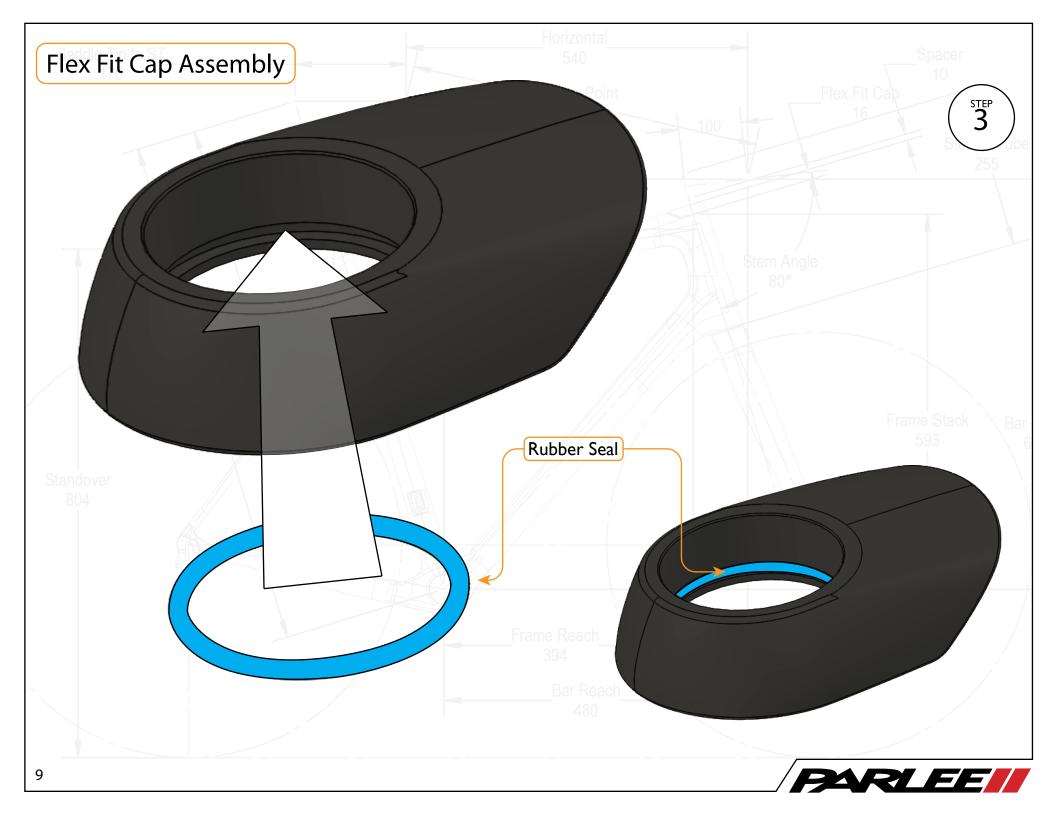

of your new PARLEE Altum!

The Altum is our most advanced model to date, delivering race ready performance with our signature PARLEE ride.

This manual contains important assembly and service information. All assembly and service of PARLEE bicycles must be carried out by an authorized PARLEE Dealer/Mechanic.

Note to PARLEE Dealers/Mechanics: We strongly advise that you read this manual in its entirety before assembly of the bicycle to familiarize yourself with the systems and proprietary procedures of its assembly.

If you have any questions contact PARLEE at:

Standove

Phone: 978.998.4880

Email: Info@parleecycles.com

Frame Reach\_

Bar Reach

480





















Mechanical DT Cable Stop



Frame Reach
394

Bar Rea
480



Electronic DT Cable Stop

Electronic Drive - Trains Only





























## Frame Armor Installation







## **Clean Surface**

Use de - natured alcohol and lint free to clean surface

## Instructions

Apply pressure from center outward. Use hair dryer to remove guards