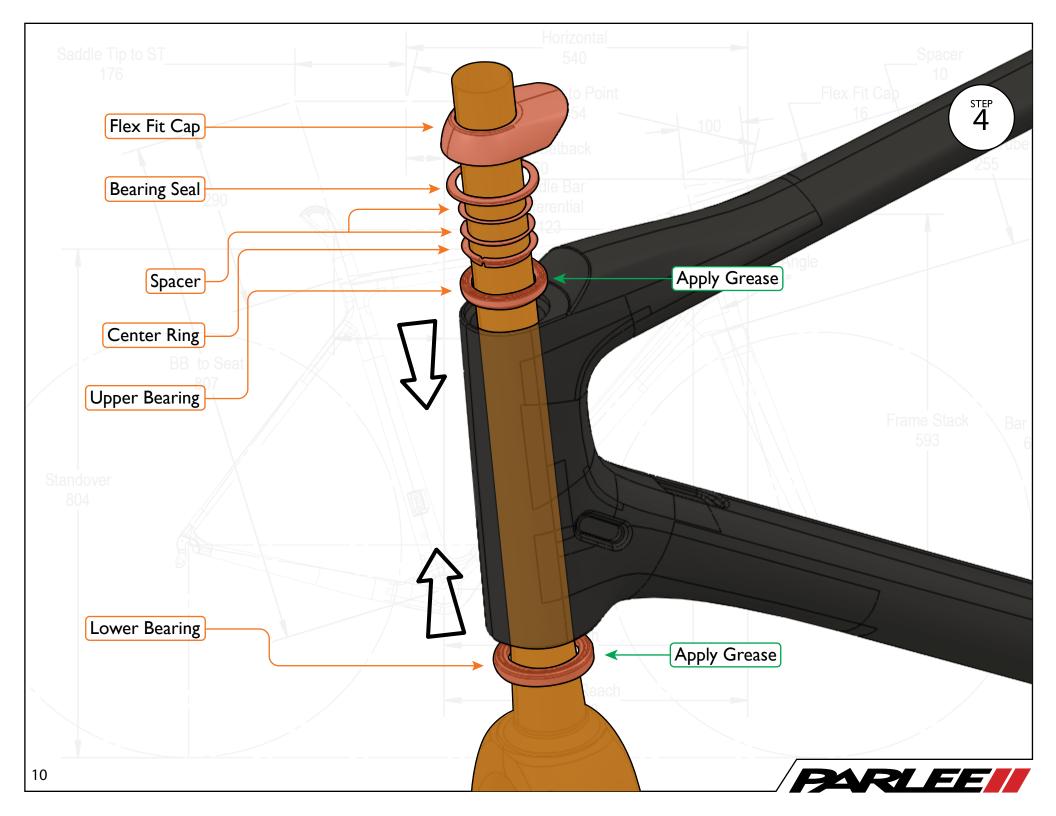

f your new PARLEE Altum!

The Altum is our most advanced model to date, delivering race ready performance with our signature PARLEE ride.

This manual contains important assembly and service information. All assembly and service of PARLEE bicycles must be carried out by an authorized PARLEE Dealer/Mechanic.

Note to PARLEE Dealers/Mechanics: We strongly advise that you read this manual in its entirety before assembly of the bicycle to familiarize yourself with the systems and proprietary procedures of its assembly.

If you have any questions contact PARLEE at:

Standove

Phone: 978.998.4880

Email: Info@parleecycles.com

Frame Reach\_

Bar Reach

480





















Mechanical DT Cable Stop



Frame Reach
394

Bar Rea
480



Electronic DT Cable Stop

Electronic Drive - Trains Only





























## Frame Armor Installation







## **Clean Surface**

Use de - natured alcohol and lint free to clean surface

## Instructions

Apply pressure from center outward. Use hair dryer to remove guards