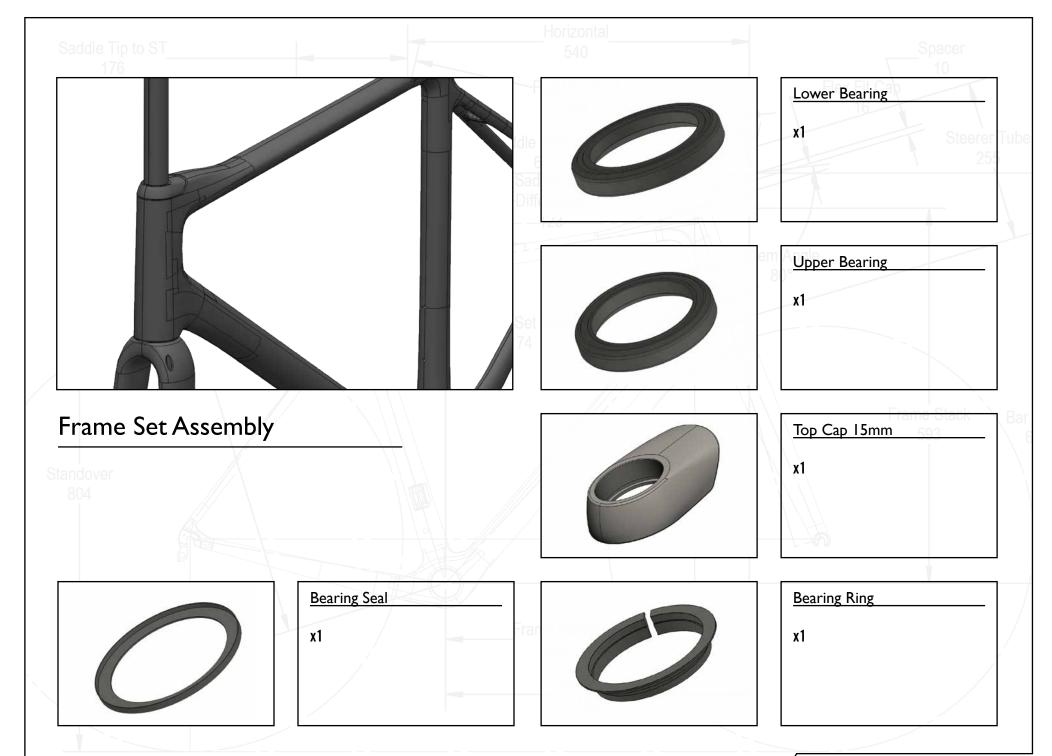

Saddle Tip to ST

Congratulations on the purchase of your new PARLEE Altum!

The Altum is our most advanced model to date, delivering race ready performance with our signature PARLEE ride.

This manual contains important assembly and service information. All assembly and service of PARLEE bicycles must be carried out by an authorized PARLEE Dealer/Mechanic.

Note to PARLEE Dealers/Mechanics: We strongly advise that you read this manual in its entirety before assembly of the bicycle to familiarize yourself with the systems and proprietary procedures of its assembly.