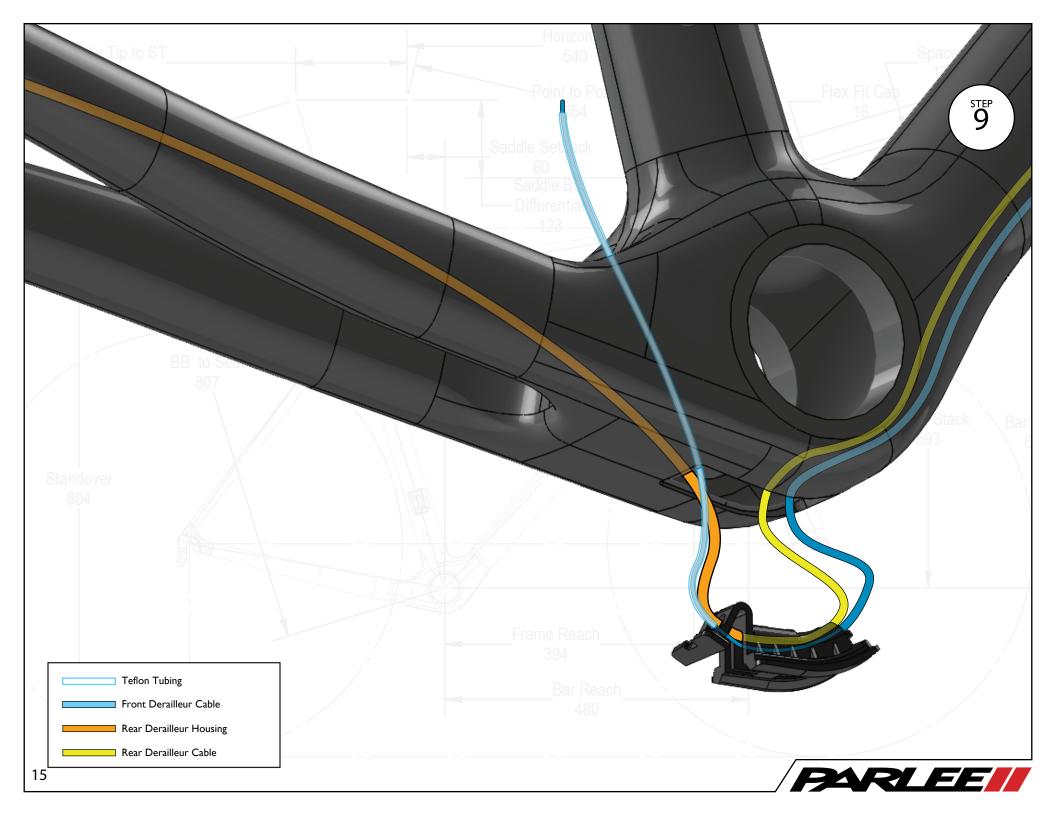

If you have any questions contact PARLEE at:

Standove

Phone: 978.998.4880

Email: Info@parleecycles.com

Frame Reach\_

Bar Reach

480

Mechanical DT Cable Stop