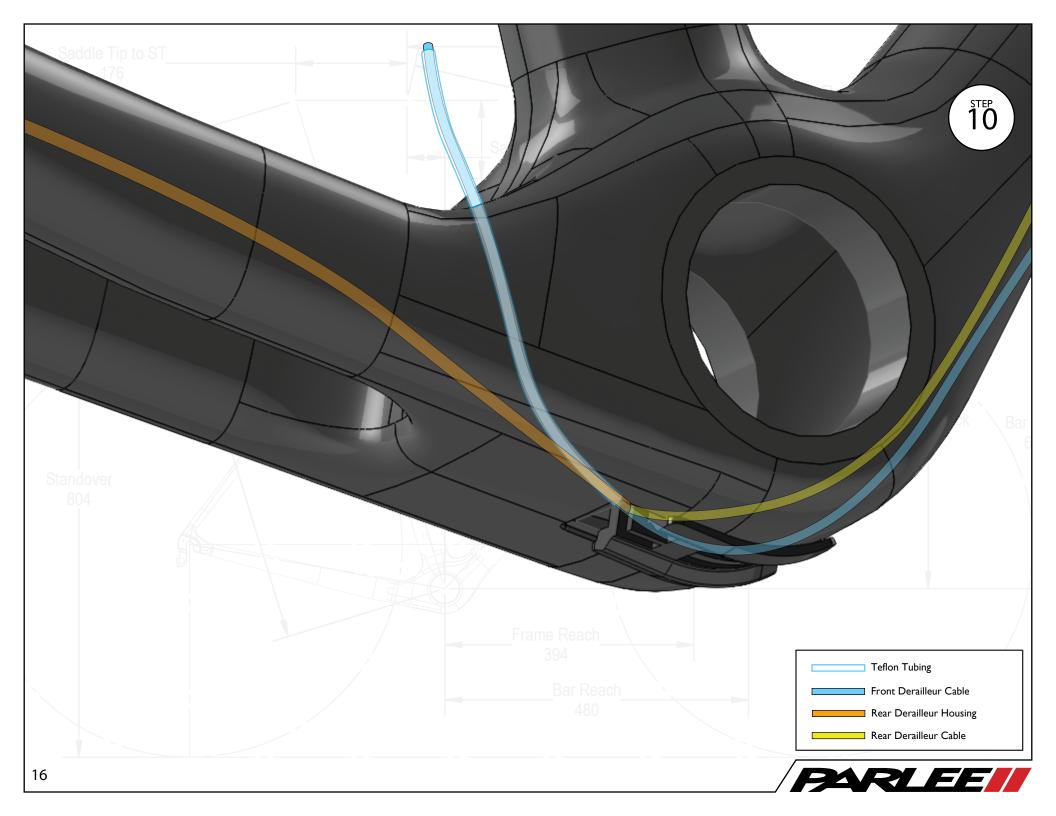

If you have any questions contact PARLEE at:

Standove

Phone: 978.998.4880

Email: Info@parleecycles.com

Frame Reach\_

Bar Reach

480

Mechanical DT Cable Stop