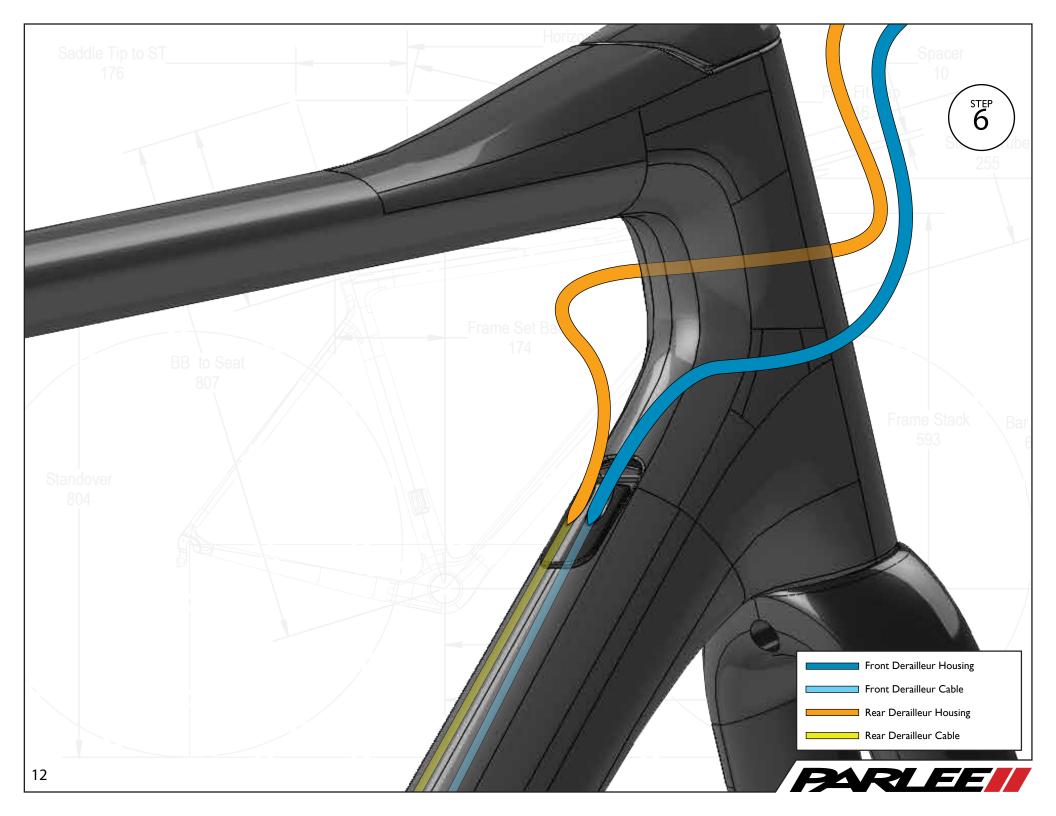

ur new PARLEE Altum!

The Altum is our most advanced model to date, delivering race ready performance with our signature PARLEE ride.

This manual contains important assembly and service information. All assembly and service of PARLEE bicycles must be carried out by an authorized PARLEE Dealer/Mechanic.

Note to PARLEE Dealers/Mechanics: We strongly advise that you read this manual in its entirety before assembly of the bicycle to familiarize yourself with the systems and proprietary procedures of its assembly.

If you have any questions contact PARLEE at:

Standove

Phone: 978.998.4880

Email: Info@parleecycles.com

Frame Reach\_

Bar Reach

480





















Mechanical DT Cable Stop



Frame Reach
394

Bar Rea
480



Electronic DT Cable Stop

Electronic Drive - Trains Only





























## Frame Armor Installation







## **Clean Surface**

Use de - natured alcohol and lint free to clean surface

## Instructions

Apply pressure from center outward. Use hair dryer to remove guards