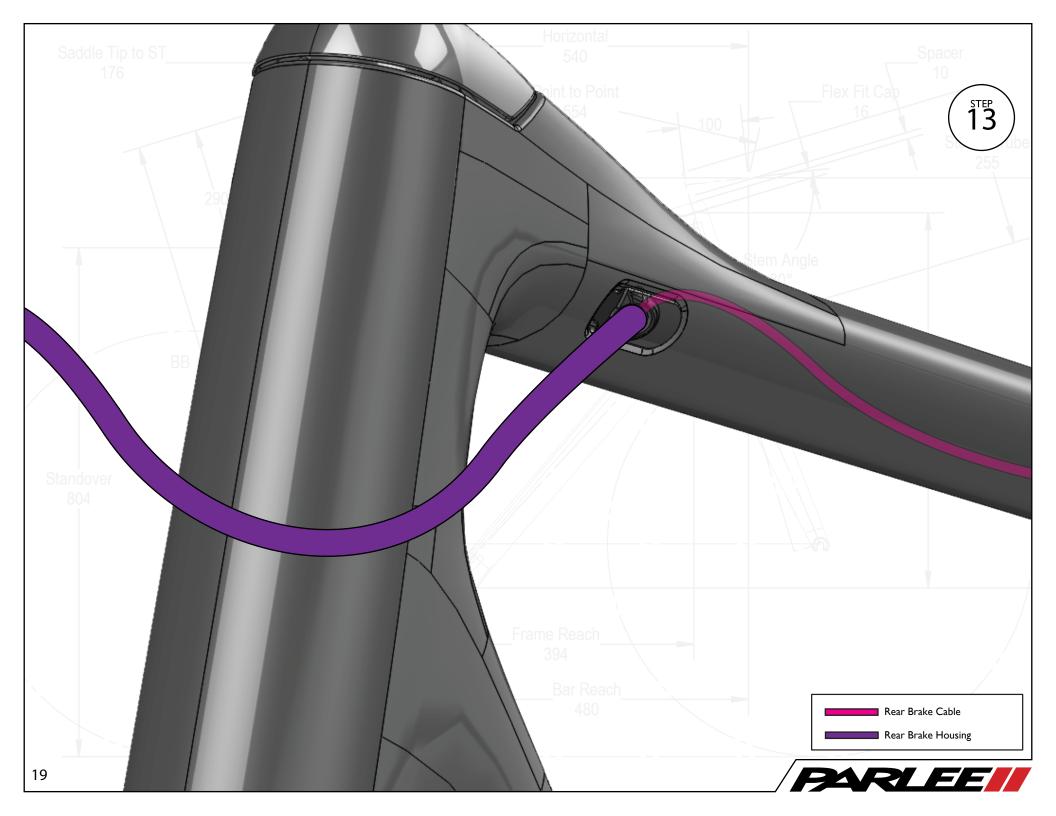

Altum!

The Altum is our most advanced model to date, delivering race ready performance with our signature PARLEE ride.

This manual contains important assembly and service information. All assembly and service of PARLEE bicycles must be carried out by an authorized PARLEE Dealer/Mechanic.

Note to PARLEE Dealers/Mechanics: We strongly advise that you read this manual in its entirety before assembly of the bicycle to familiarize yourself with the systems and proprietary procedures of its assembly.

If you have any questions contact PARLEE at:

Standove

Phone: 978.998.4880

Email: Info@parleecycles.com

Frame Reach\_

Bar Reach

480





















Mechanical DT Cable Stop



Frame Reach
394

Bar Rea
480



Electronic DT Cable Stop

Electronic Drive - Trains Only





























## Frame Armor Installation







## **Clean Surface**

Use de - natured alcohol and lint free to clean surface

## Instructions

Apply pressure from center outward. Use hair dryer to remove guards