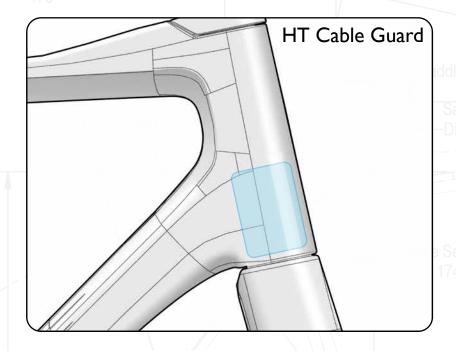

## Frame Armor Installation

## **Clean Surface**

Use de - natured alcohol and lint free to clean surface

## Instructions

Apply pressure from center outward. Use hair dryer to remove guards