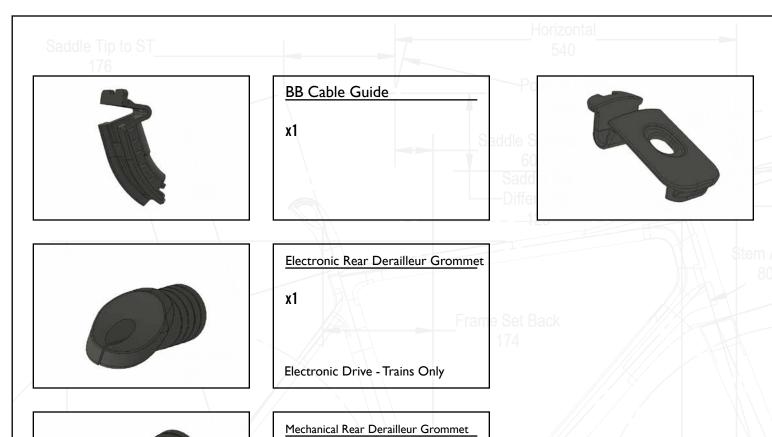

If you have any questions contact PARLEE at:

Standove

Phone: 978.998.4880

Email: Info@parleecycles.com

Frame Reach\_

Bar Reach

480

Mechanical DT Cable Stop

Frame Reach
394

Bar Rea
480

Electronic DT Cable Stop

Electronic Drive - Trains Only