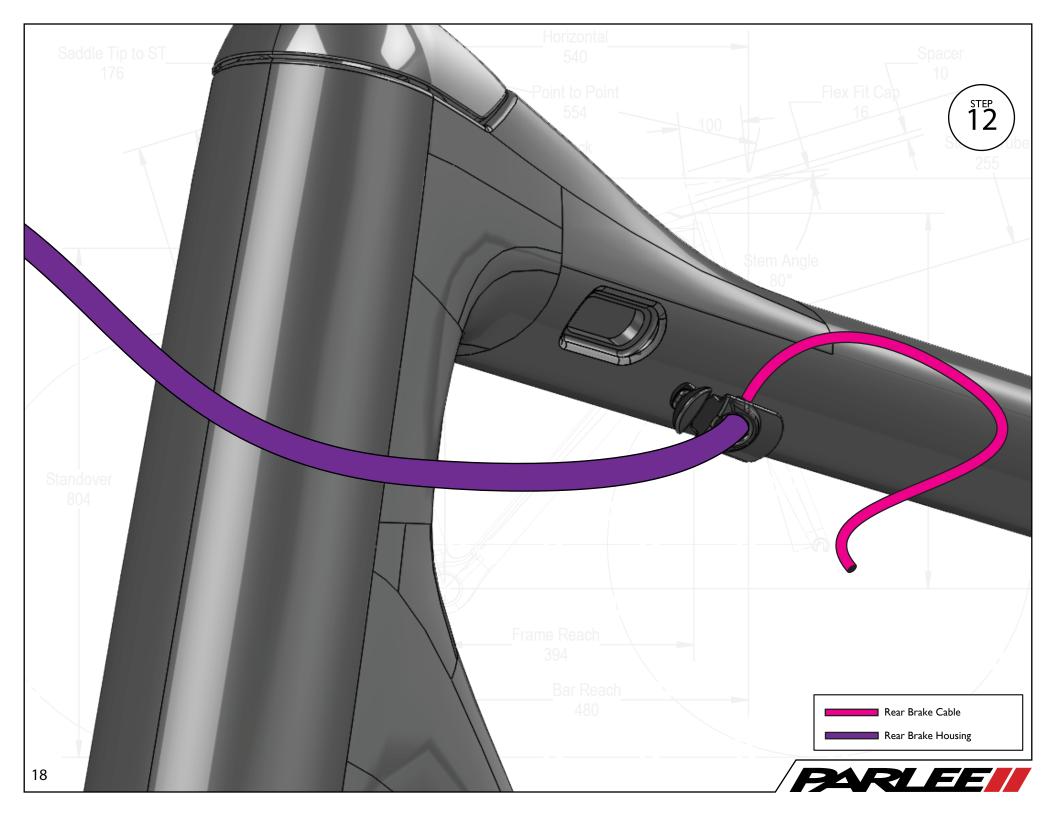

E Altum!

The Altum is our most advanced model to date, delivering race ready performance with our signature PARLEE ride.

This manual contains important assembly and service information. All assembly and service of PARLEE bicycles must be carried out by an authorized PARLEE Dealer/Mechanic.

Note to PARLEE Dealers/Mechanics: We strongly advise that you read this manual in its entirety before assembly of the bicycle to familiarize yourself with the systems and proprietary procedures of its assembly.

If you have any questions contact PARLEE at:

Standove

Phone: 978.998.4880

Email: Info@parleecycles.com

Frame Reach\_

Bar Reach

480





















Mechanical DT Cable Stop



Frame Reach
394

Bar Rea
480



Electronic DT Cable Stop

Electronic Drive - Trains Only





























## Frame Armor Installation







## **Clean Surface**

Use de - natured alcohol and lint free to clean surface

## Instructions

Apply pressure from center outward. Use hair dryer to remove guards