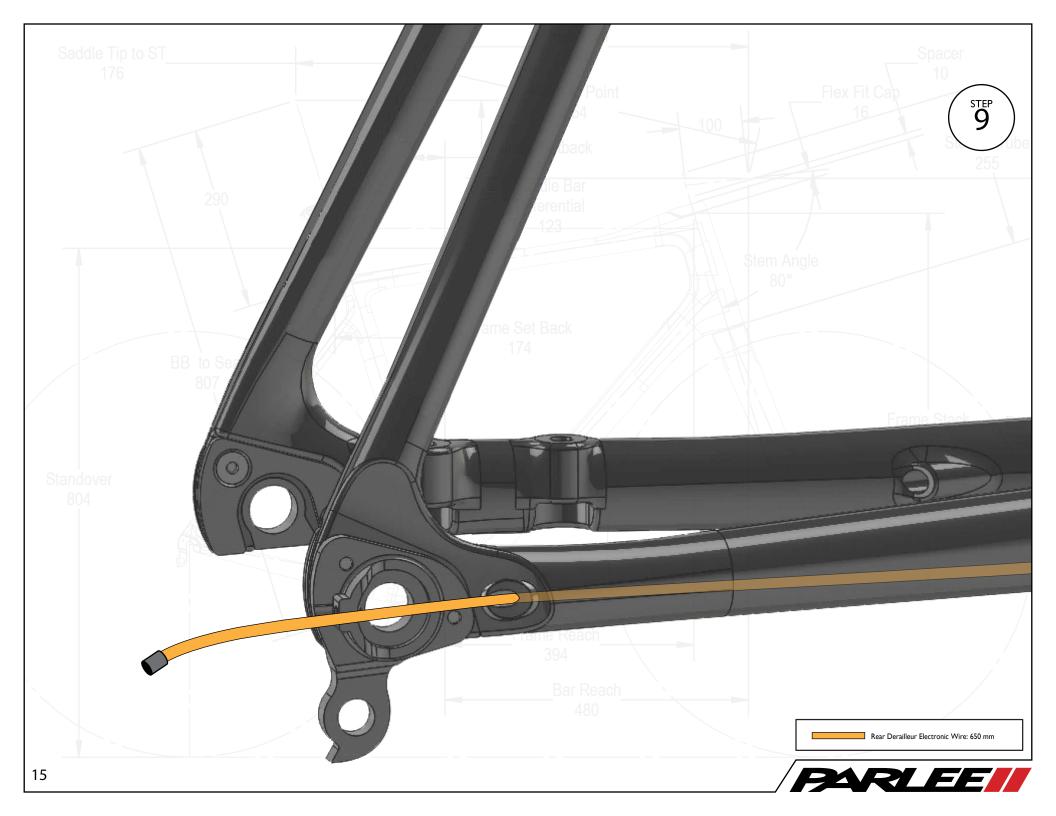

Saddle Tip to ST

Congratulations on the purchase of your new PARLEE Altum!

The Altum is our most advanced model to date, delivering race ready performance with our signature PARLEE ride.

This manual contains important assembly and service information. All assembly and service of PARLEE bicycles must be carried out by an authorized PARLEE Dealer/Mechanic.

Note to PARLEE Dealers/Mechanics: We strongly advise that you read this manual in its entirety before assembly of the bicycle to familiarize yourself with the systems and proprietary procedures of its assembly.

If you have any questions contact PARLEE at:

Standove

Phone: 978.998.4880

Email: Info@parleecycles.com

Frame Reach\_

Bar Reach

480



















































## Frame Armor Installation







## **Clean Surface**

Use de - natured alcohol and lint free to clean surface

## Instructions

Apply pressure from center outward. Use hair dryer to remove guards