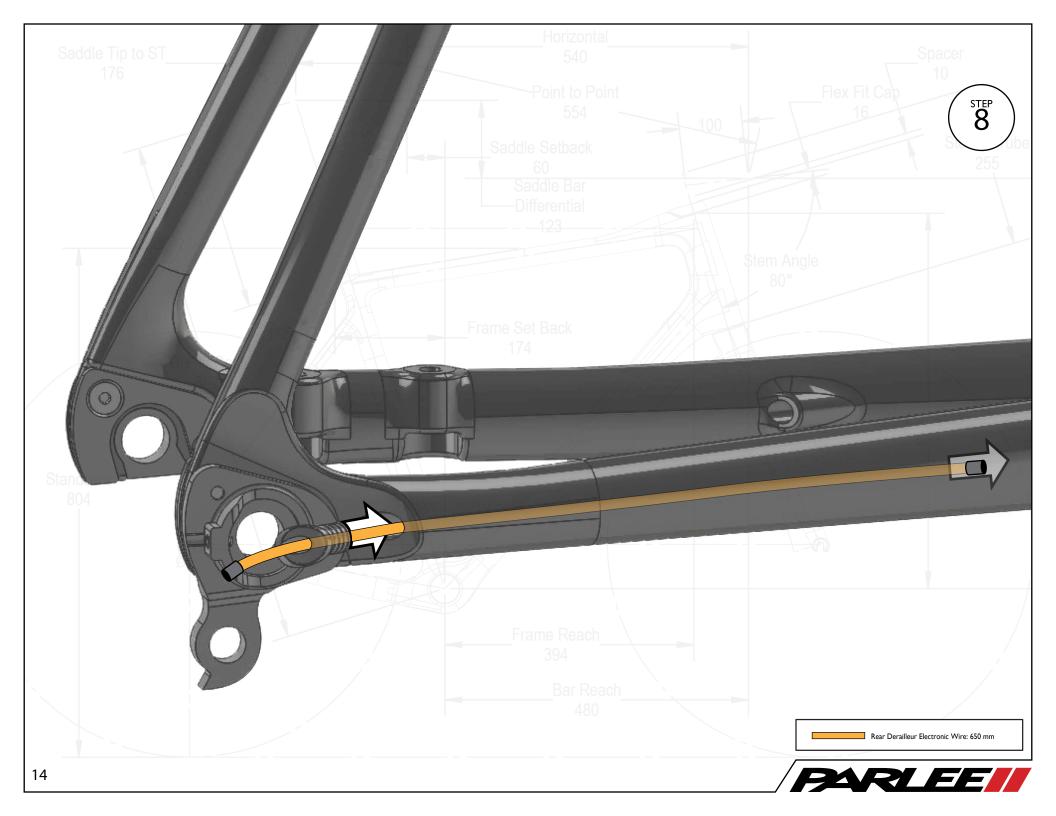

Saddle Tip to ST

Congratulations on the purchase of your new PARLEE Altum!

The Altum is our most advanced model to date, delivering race ready performance with our signature PARLEE ride.

This manual contains important assembly and service information. All assembly and service of PARLEE bicycles must be carried out by an authorized PARLEE Dealer/Mechanic.

Note to PARLEE Dealers/Mechanics: We strongly advise that you read this manual in its entirety before assembly of the bicycle to familiarize yourself with the systems and proprietary procedures of its assembly.

If you have any questions contact PARLEE at:

Standove

Phone: 978.998.4880

Email: Info@parleecycles.com

Frame Reach\_

Bar Reach

480



















































## Frame Armor Installation







## **Clean Surface**

Use de - natured alcohol and lint free to clean surface

## Instructions

Apply pressure from center outward. Use hair dryer to remove guards