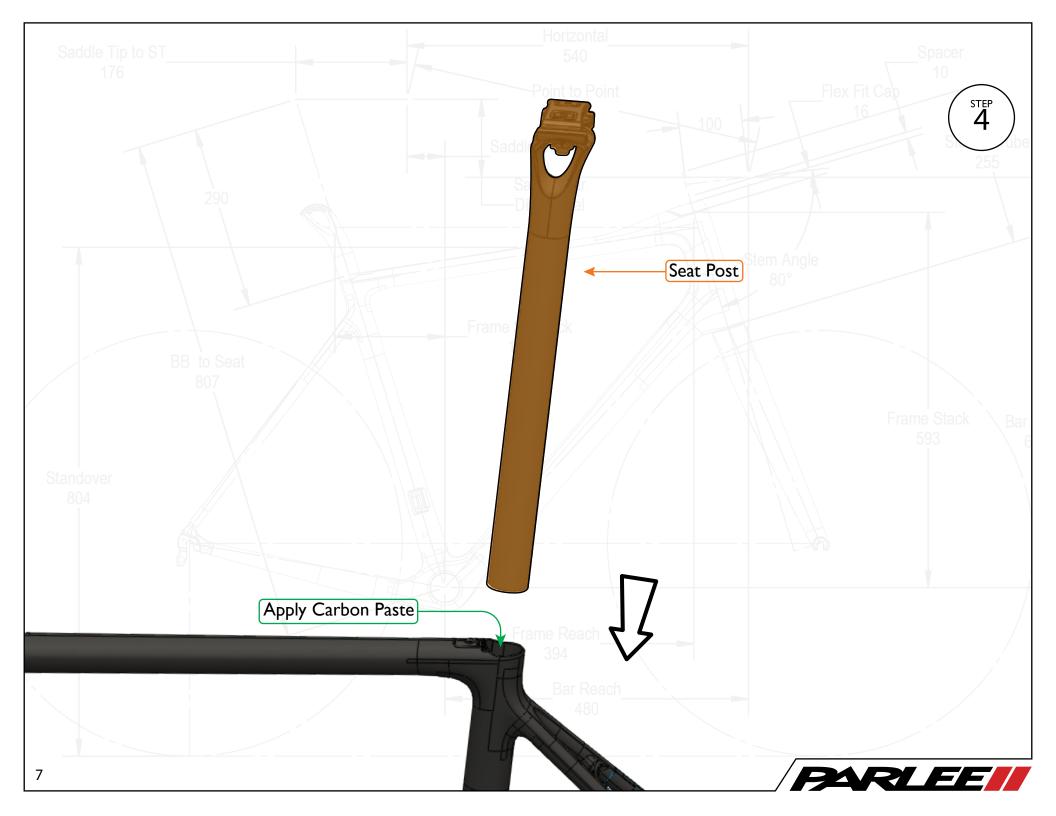

## Instructions

Apply pressure from center outward. Use hair dryer to remove guards