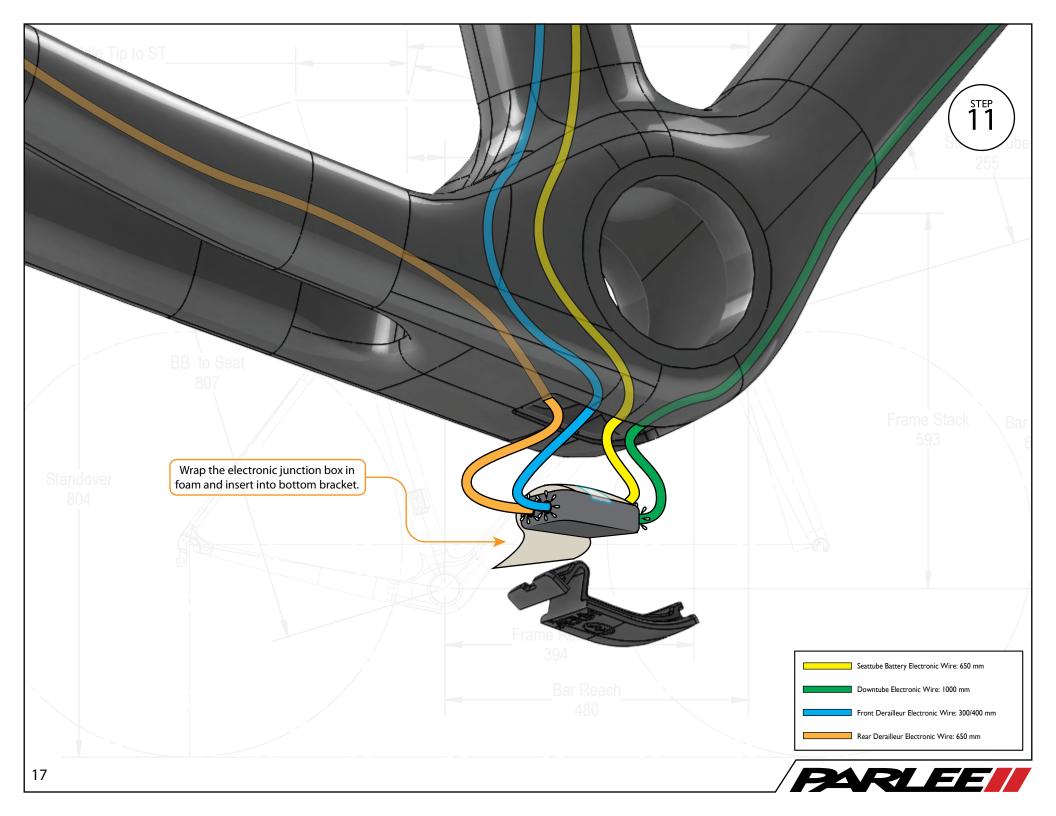

## Instructions

Apply pressure from center outward. Use hair dryer to remove guards