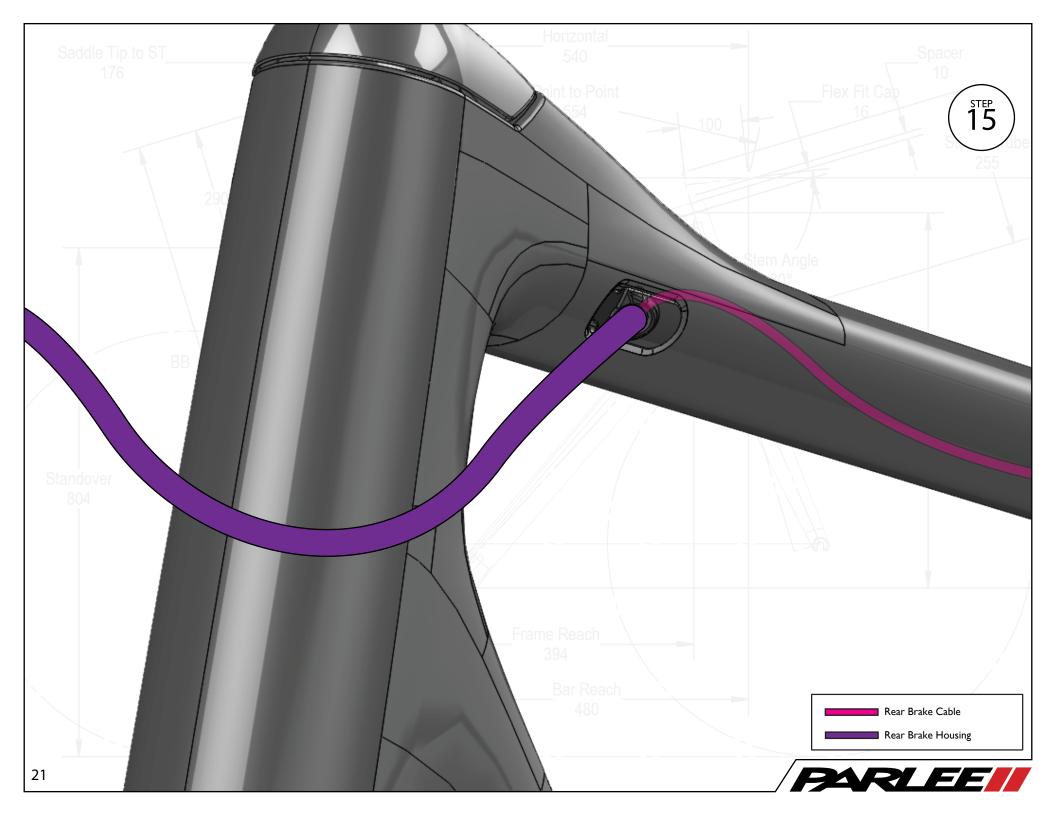

Saddle Tip to ST

Congratulations on the purchase of your new PARLEE Altum!

The Altum is our most advanced model to date, delivering race ready performance with our signature PARLEE ride.

This manual contains important assembly and service information. All assembly and service of PARLEE bicycles must be carried out by an authorized PARLEE Dealer/Mechanic.

Note to PARLEE Dealers/Mechanics: We strongly advise that you read this manual in its entirety before assembly of the bicycle to familiarize yourself with the systems and proprietary procedures of its assembly.

If you have any questions contact PARLEE at:

Standove

Phone: 978.998.4880

Email: Info@parleecycles.com

Frame Reach\_

Bar Reach

480



















































## Frame Armor Installation







## **Clean Surface**

Use de - natured alcohol and lint free to clean surface

## Instructions

Apply pressure from center outward. Use hair dryer to remove guards