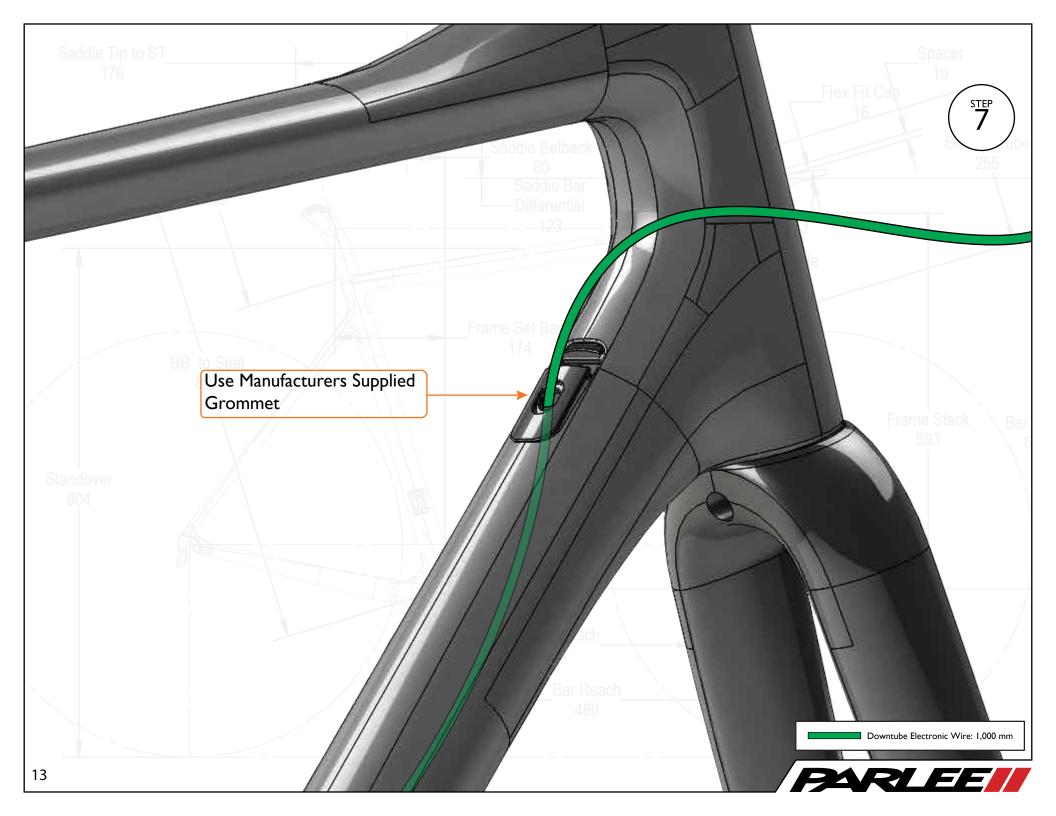

Saddle Tip to ST

Congratulations on the purchase of your new PARLEE Altum!

The Altum is our most advanced model to date, delivering race ready performance with our signature PARLEE ride.

This manual contains important assembly and service information. All assembly and service of PARLEE bicycles must be carried out by an authorized PARLEE Dealer/Mechanic.

Note to PARLEE Dealers/Mechanics: We strongly advise that you read this manual in its entirety before assembly of the bicycle to familiarize yourself with the systems and proprietary procedures of its assembly.

If you have any questions contact PARLEE at:

Standove

Phone: 978.998.4880

Email: Info@parleecycles.com

Frame Reach\_

Bar Reach

480



















































## Frame Armor Installation







## **Clean Surface**

Use de - natured alcohol and lint free to clean surface

## Instructions

Apply pressure from center outward. Use hair dryer to remove guards