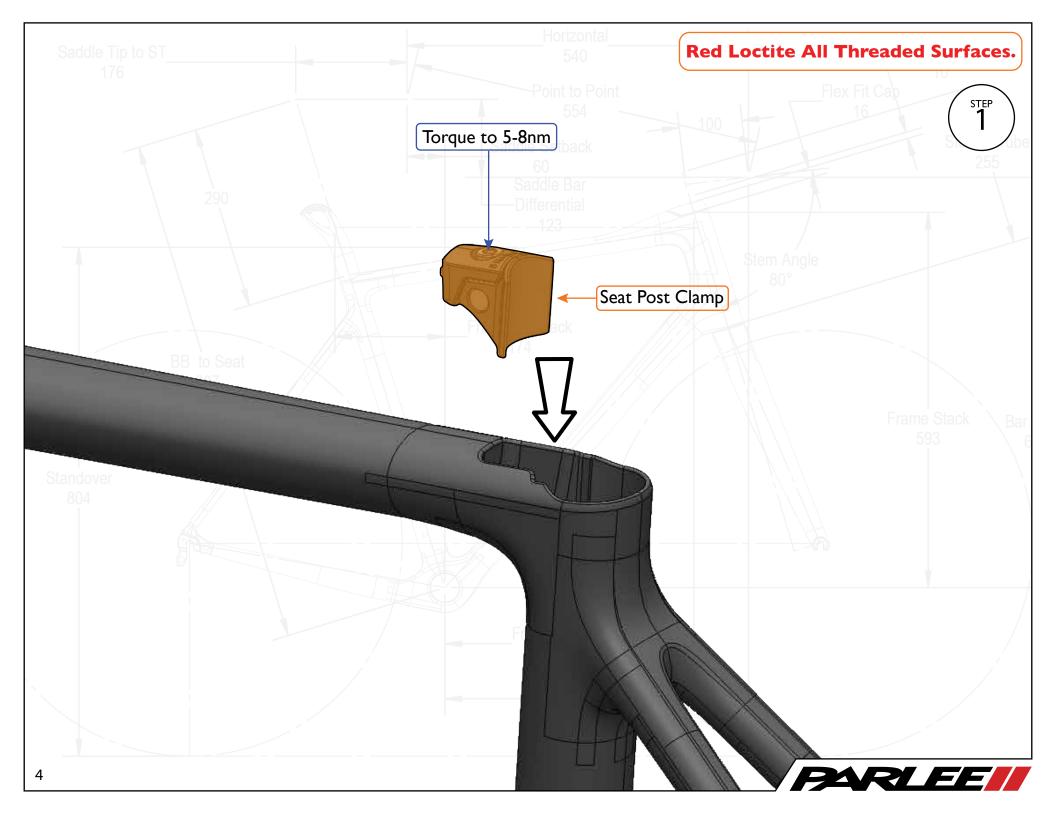

Saddle Tip to ST

Congratulations on the purchase of your new PARLEE Altum!

The Altum is our most advanced model to date, delivering race ready performance with our signature PARLEE ride.

This manual contains important assembly and service information. All assembly and service of PARLEE bicycles must be carried out by an authorized PARLEE Dealer/Mechanic.

Note to PARLEE Dealers/Mechanics: We strongly advise that you read this manual in its entirety before assembly of the bicycle to familiarize yourself with the systems and proprietary procedures of its assembly.

If you have any questions contact PARLEE at:

Standove

Phone: 978.998.4880

Email: Info@parleecycles.com

Frame Reach\_

Bar Reach

480



















































## Frame Armor Installation







## **Clean Surface**

Use de - natured alcohol and lint free to clean surface

## Instructions

Apply pressure from center outward. Use hair dryer to remove guards