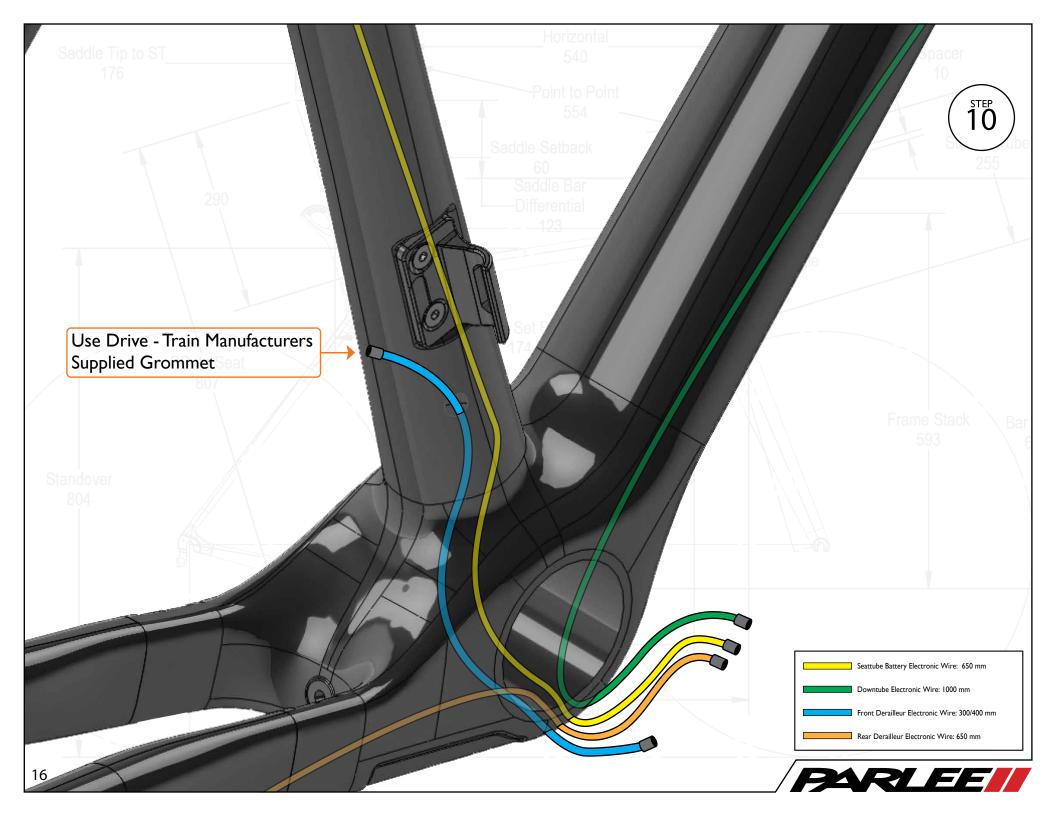

Saddle Tip to ST

Congratulations on the purchase of your new PARLEE Altum!

The Altum is our most advanced model to date, delivering race ready performance with our signature PARLEE ride.

This manual contains important assembly and service information. All assembly and service of PARLEE bicycles must be carried out by an authorized PARLEE Dealer/Mechanic.

Note to PARLEE Dealers/Mechanics: We strongly advise that you read this manual in its entirety before assembly of the bicycle to familiarize yourself with the systems and proprietary procedures of its assembly.

If you have any questions contact PARLEE at:

Standove

Phone: 978.998.4880

Email: Info@parleecycles.com

Frame Reach\_

Bar Reach

480



















































## Frame Armor Installation







## **Clean Surface**

Use de - natured alcohol and lint free to clean surface

## Instructions

Apply pressure from center outward. Use hair dryer to remove guards