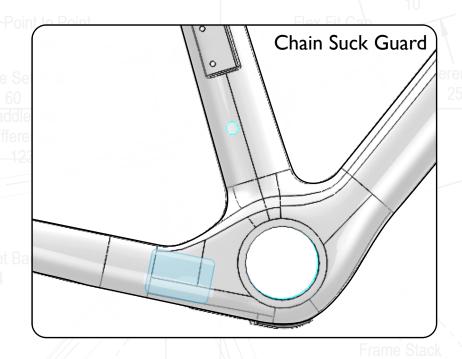

## Frame Armor Installation

## **Clean Surface**

Use de - natured alcohol and lint free to clean surface

## Instructions

Apply pressure from center outward. Use hair dryer to remove guards