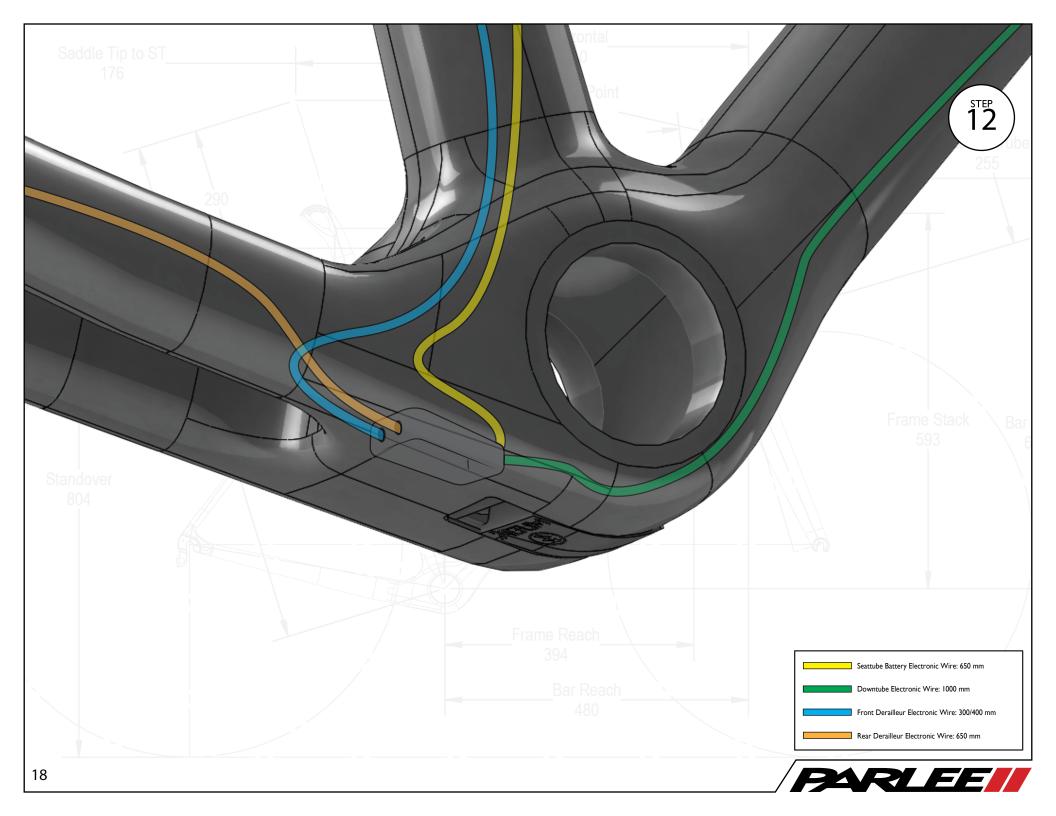

## Instructions

Apply pressure from center outward. Use hair dryer to remove guards