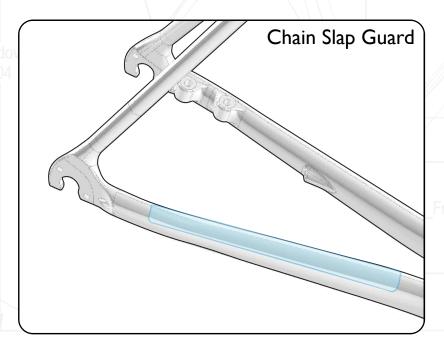

## Frame Armor Installation

## **Clean Surface**

Use de - natured alcohol and lint free to clean surface

## Instructions

Apply pressure from center outward. Use hair dryer to remove guards