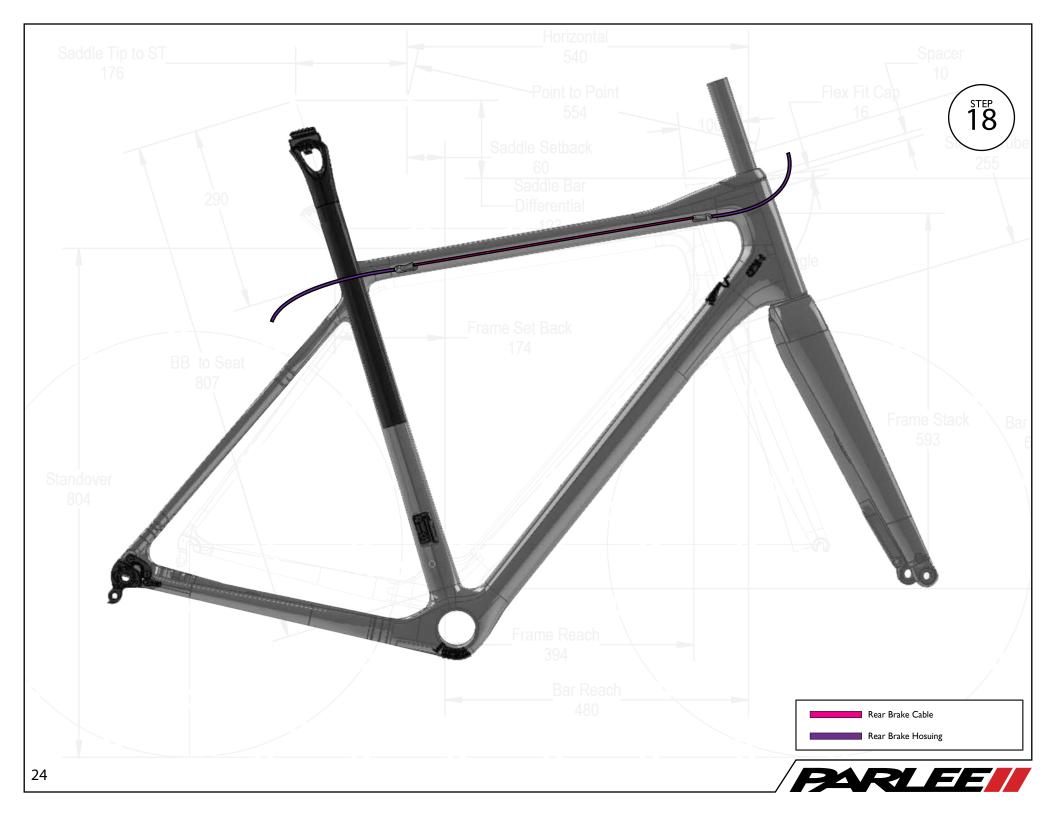

Saddle Tip to ST

Congratulations on the purchase of your new PARLEE Altum!

The Altum is our most advanced model to date, delivering race ready performance with our signature PARLEE ride.

This manual contains important assembly and service information. All assembly and service of PARLEE bicycles must be carried out by an authorized PARLEE Dealer/Mechanic.

Note to PARLEE Dealers/Mechanics: We strongly advise that you read this manual in its entirety before assembly of the bicycle to familiarize yourself with the systems and proprietary procedures of its assembly.

If you have any questions contact PARLEE at:

Standove

Phone: 978.998.4880

Email: Info@parleecycles.com

Frame Reach\_

Bar Reach

480



















































## Frame Armor Installation







## **Clean Surface**

Use de - natured alcohol and lint free to clean surface

## Instructions

Apply pressure from center outward. Use hair dryer to remove guards