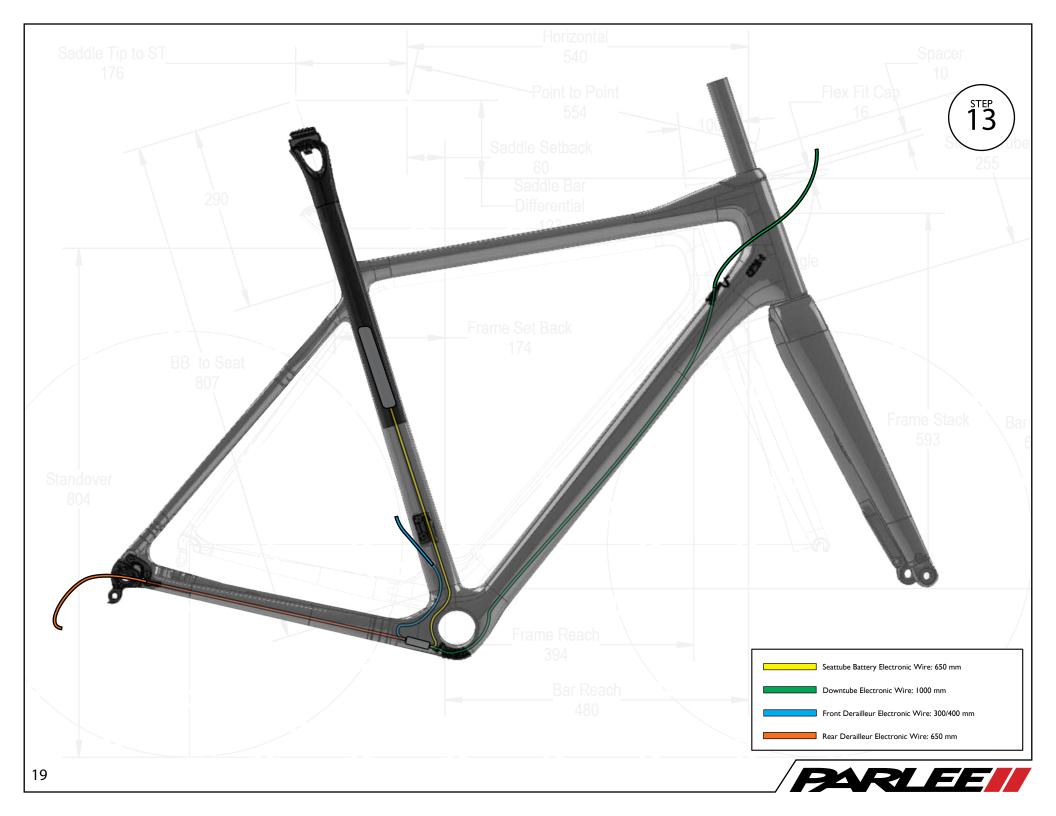

## Instructions

Apply pressure from center outward. Use hair dryer to remove guards