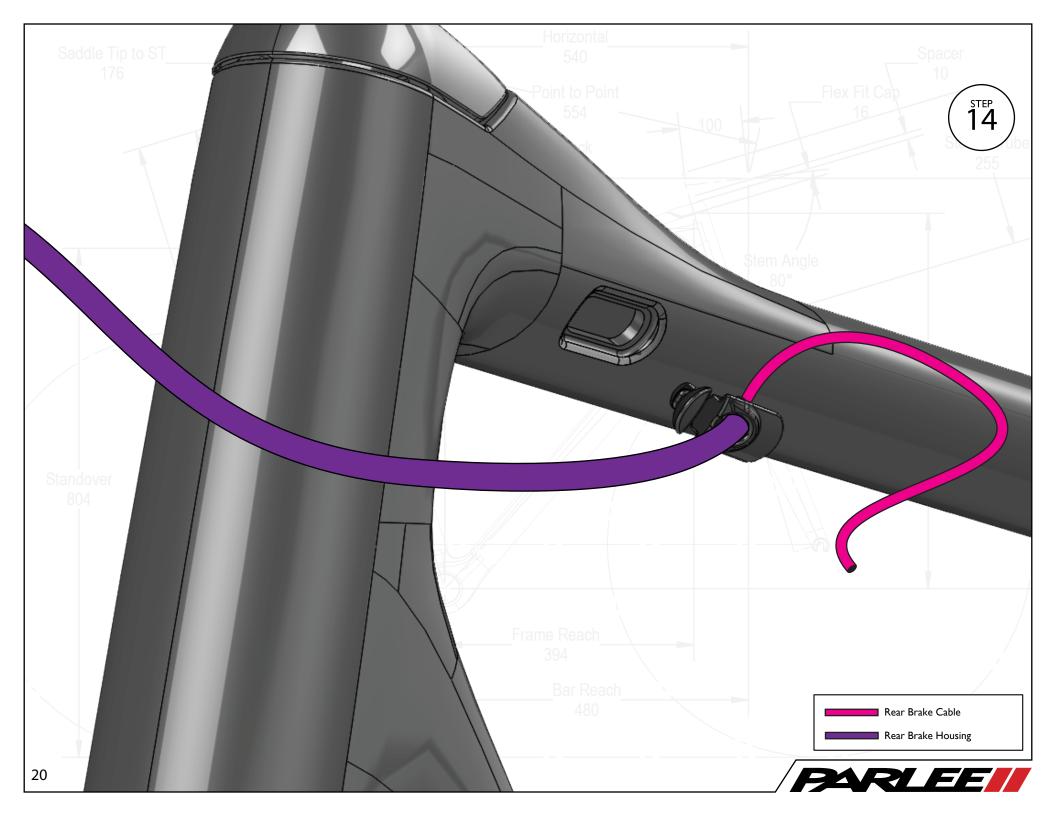

## Instructions

Apply pressure from center outward. Use hair dryer to remove guards