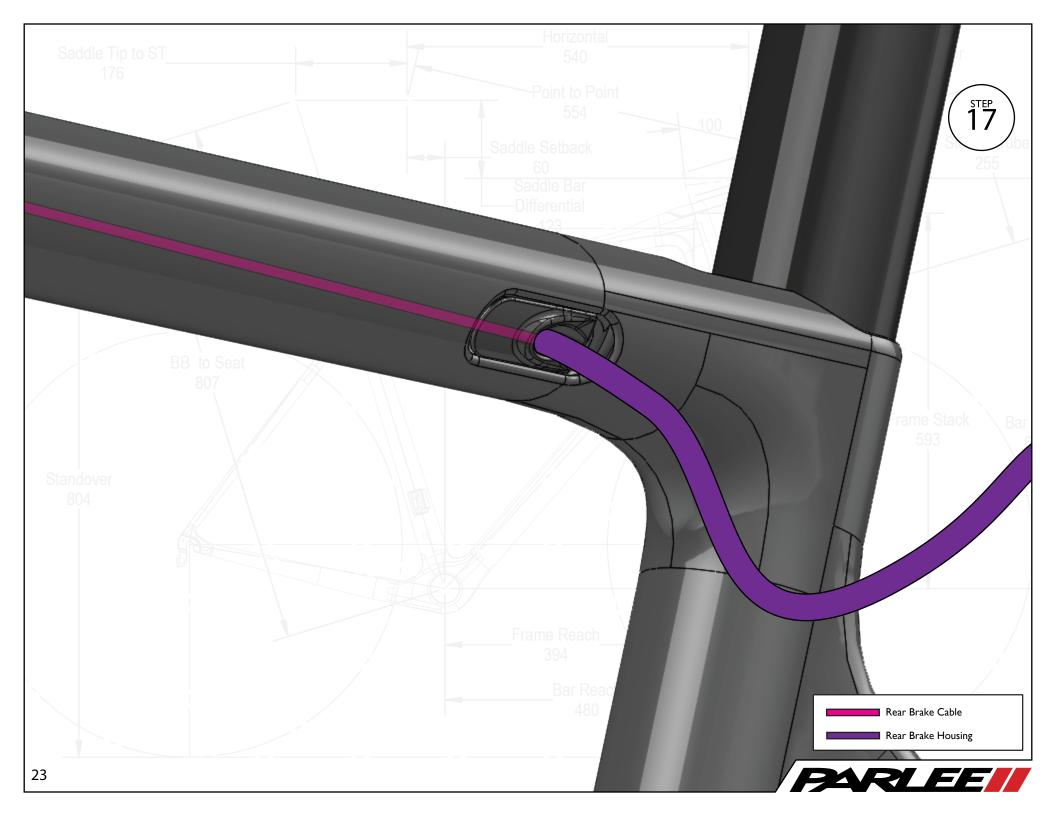

Saddle Tip to ST

Congratulations on the purchase of your new PARLEE Altum!

The Altum is our most advanced model to date, delivering race ready performance with our signature PARLEE ride.

This manual contains important assembly and service information. All assembly and service of PARLEE bicycles must be carried out by an authorized PARLEE Dealer/Mechanic.

Note to PARLEE Dealers/Mechanics: We strongly advise that you read this manual in its entirety before assembly of the bicycle to familiarize yourself with the systems and proprietary procedures of its assembly.

If you have any questions contact PARLEE at:

Standove

Phone: 978.998.4880

Email: Info@parleecycles.com

Frame Reach\_

Bar Reach

480



















































## Frame Armor Installation







## **Clean Surface**

Use de - natured alcohol and lint free to clean surface

## Instructions

Apply pressure from center outward. Use hair dryer to remove guards