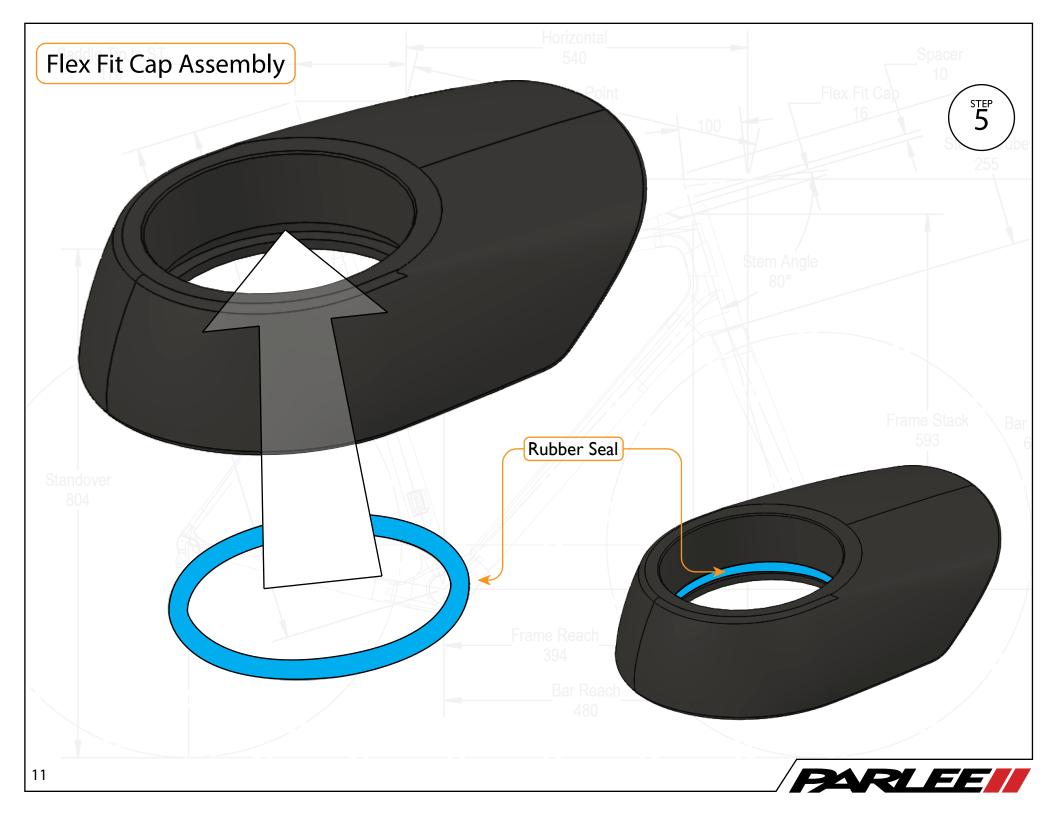

Saddle Tip to ST

Congratulations on the purchase of your new PARLEE Altum!

The Altum is our most advanced model to date, delivering race ready performance with our signature PARLEE ride.

This manual contains important assembly and service information. All assembly and service of PARLEE bicycles must be carried out by an authorized PARLEE Dealer/Mechanic.