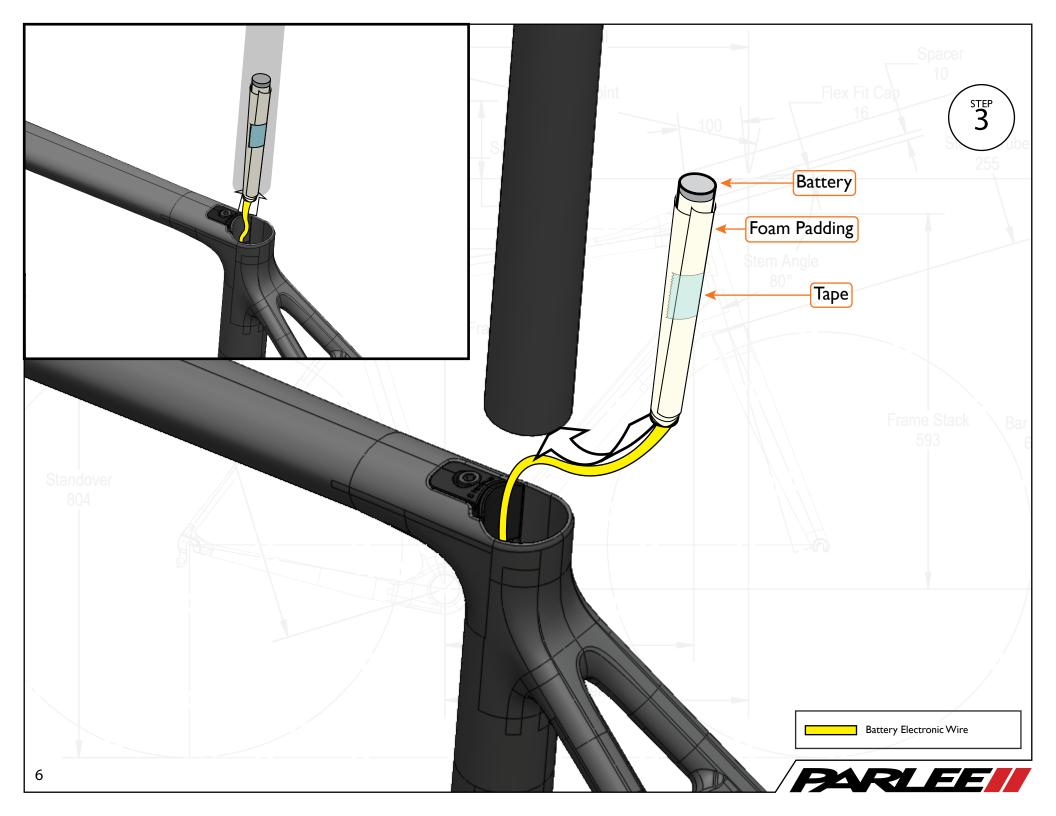

## Instructions

Apply pressure from center outward. Use hair dryer to remove guards