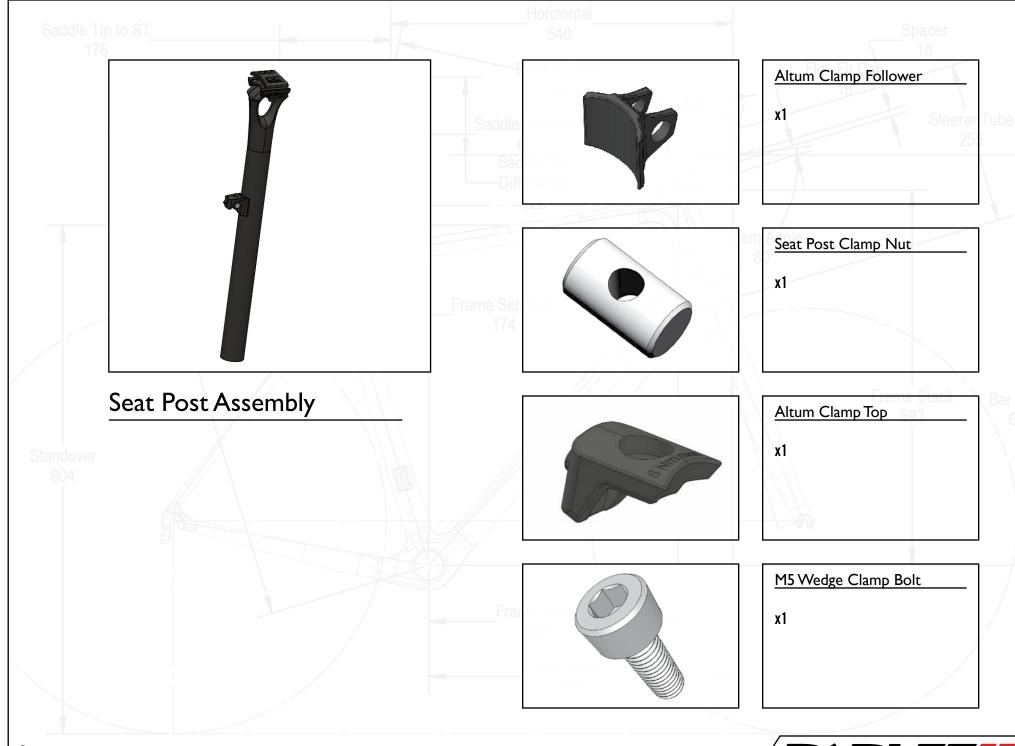

Saddle Tip to ST

Congratulations on the purchase of your new PARLEE Altum!

The Altum is our most advanced model to date, delivering race ready performance with our signature PARLEE ride.

This manual contains important assembly and service information. All assembly and service of PARLEE bicycles must be carried out by an authorized PARLEE Dealer/Mechanic.

Note to PARLEE Dealers/Mechanics: We strongly advise that you read this manual in its entirety before assembly of the bicycle to familiarize yourself with the systems and proprietary procedures of its assembly.

If you have any questions contact PARLEE at:

Standove

Phone: 978.998.4880

Email: Info@parleecycles.com

Frame Reach\_

Bar Reach

480



















































## Frame Armor Installation







## **Clean Surface**

Use de - natured alcohol and lint free to clean surface

## Instructions

Apply pressure from center outward. Use hair dryer to remove guards