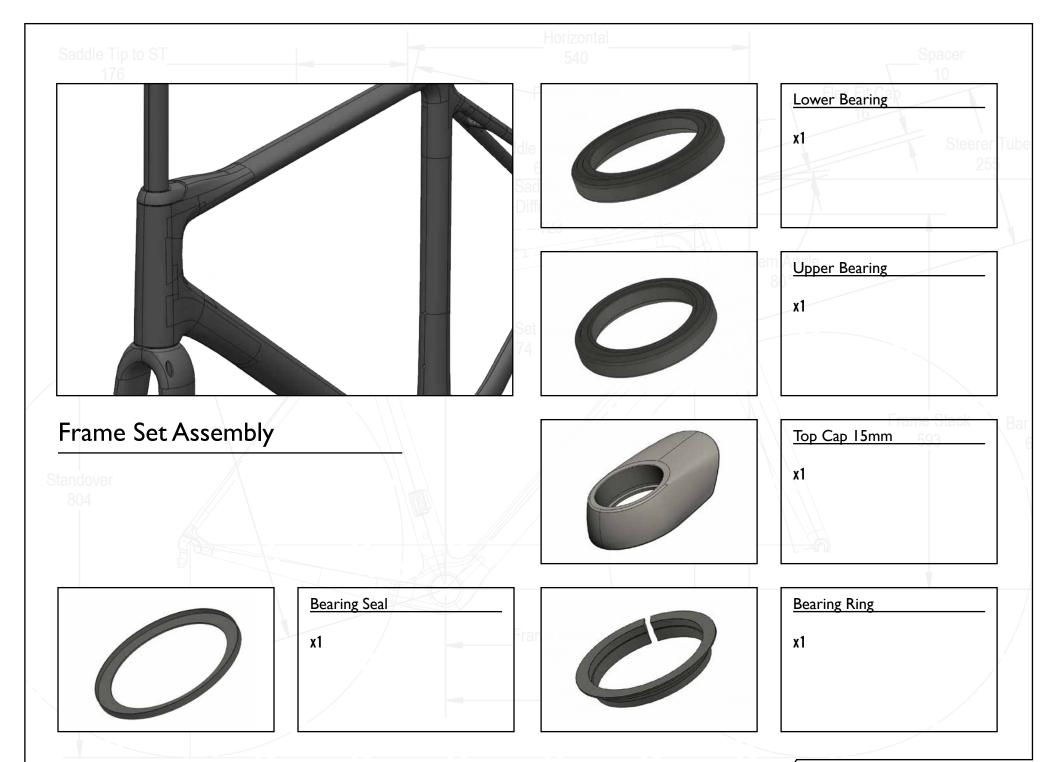

Saddle Tip to ST

Congratulations on the purchase of your new PARLEE Altum!

The Altum is our most advanced model to date, delivering race ready performance with our signature PARLEE ride.

This manual contains important assembly and service information. All assembly and service of PARLEE bicycles must be carried out by an authorized PARLEE Dealer/Mechanic.

Note to PARLEE Dealers/Mechanics: We strongly advise that you read this manual in its entirety before assembly of the bicycle to familiarize yourself with the systems and proprietary procedures of its assembly.

If you have any questions contact PARLEE at:

Standove

Phone: 978.998.4880

Email: Info@parleecycles.com

Frame Reach\_

Bar Reach

480



















































## Frame Armor Installation







## **Clean Surface**

Use de - natured alcohol and lint free to clean surface

## Instructions

Apply pressure from center outward. Use hair dryer to remove guards