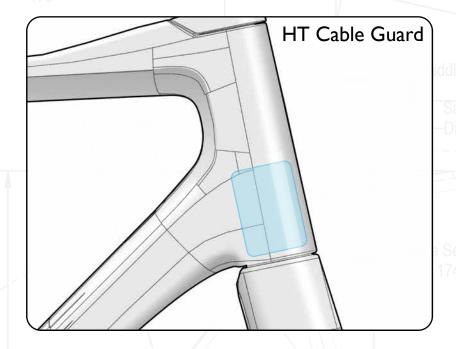

## Frame Armor Installation

## **Clean Surface**

Use de - natured alcohol and lint free to clean surface

## Instructions

Apply pressure from center outward. Use hair dryer to remove guards