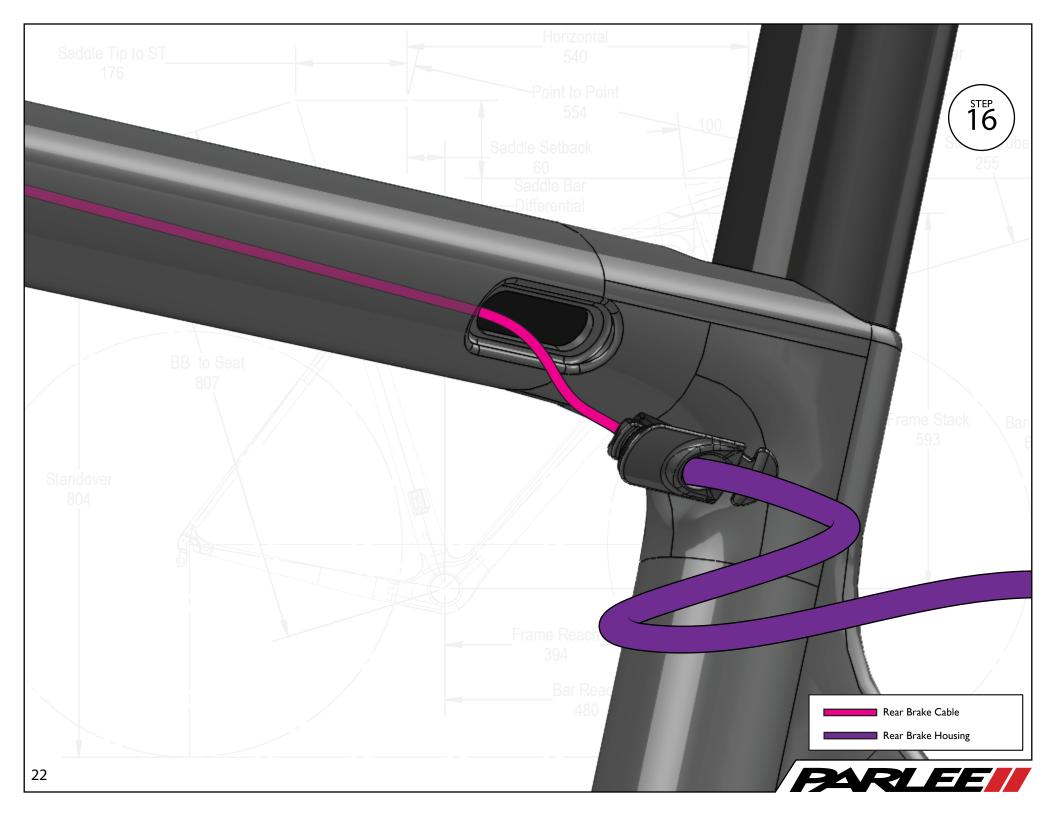

Saddle Tip to ST

Congratulations on the purchase of your new PARLEE Altum!

The Altum is our most advanced model to date, delivering race ready performance with our signature PARLEE ride.

This manual contains important assembly and service information. All assembly and service of PARLEE bicycles must be carried out by an authorized PARLEE Dealer/Mechanic.

Note to PARLEE Dealers/Mechanics: We strongly advise that you read this manual in its entirety before assembly of the bicycle to familiarize yourself with the systems and proprietary procedures of its assembly.

If you have any questions contact PARLEE at:

Standove

Phone: 978.998.4880

Email: Info@parleecycles.com

Frame Reach\_

Bar Reach

480



















































## Frame Armor Installation







## **Clean Surface**

Use de - natured alcohol and lint free to clean surface

## Instructions

Apply pressure from center outward. Use hair dryer to remove guards