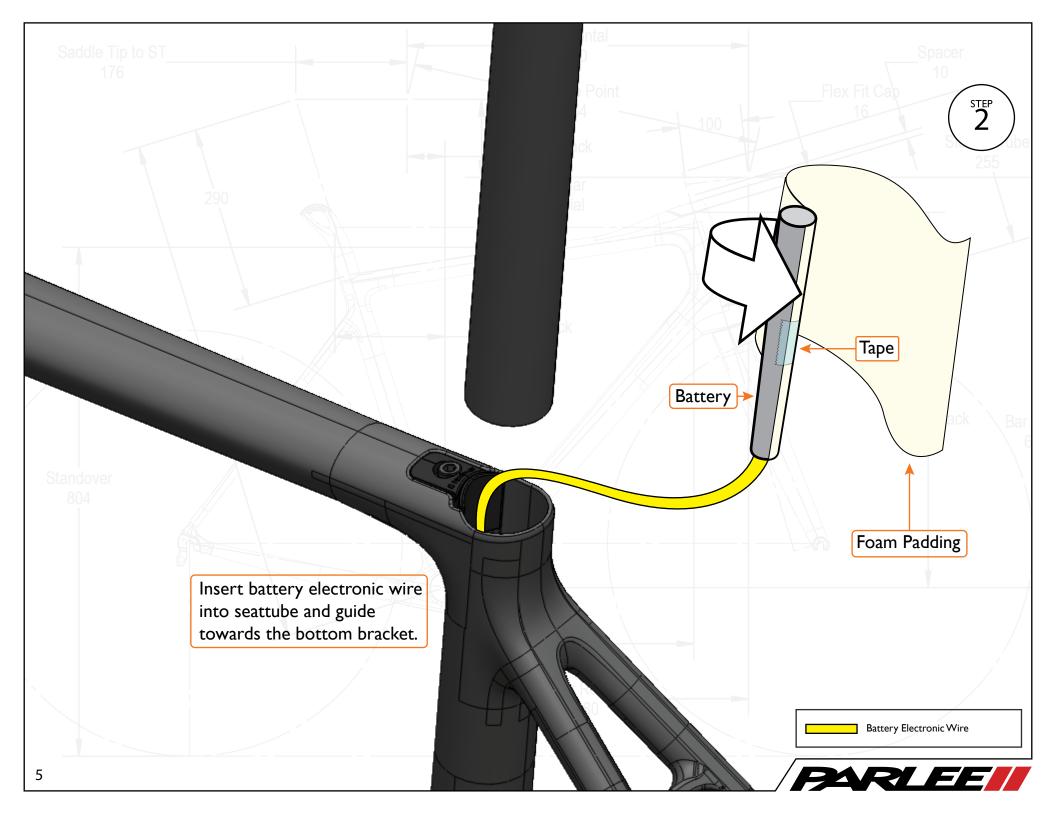

## Instructions

Apply pressure from center outward. Use hair dryer to remove guards