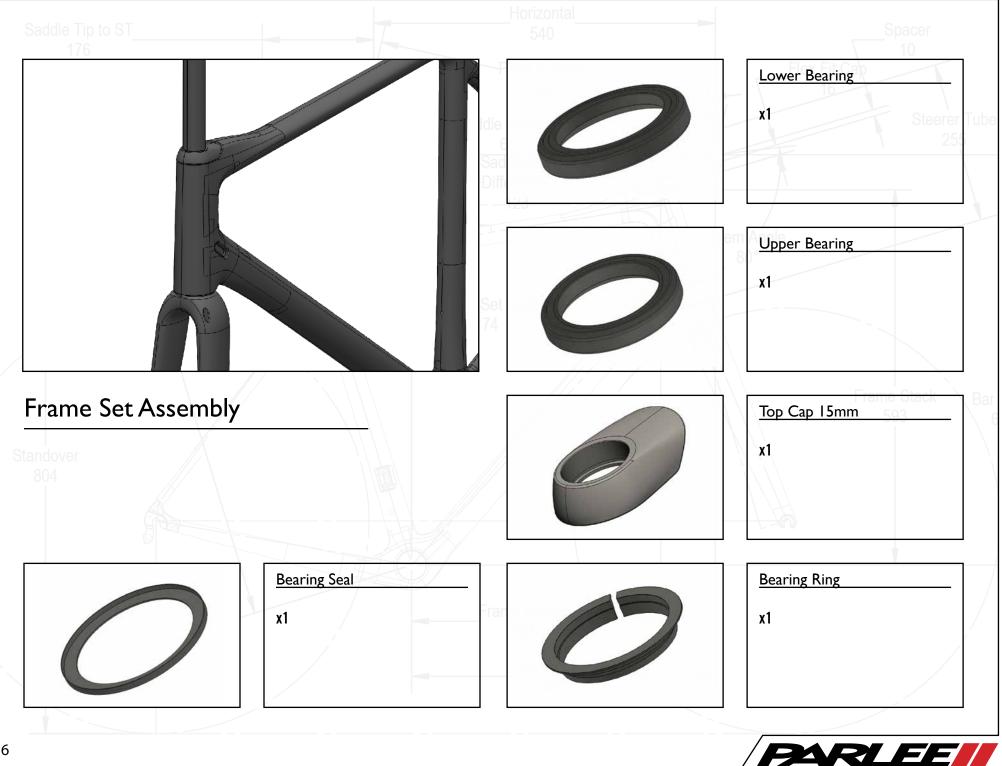

Saddle Tip to ST

Congratulations on the purchase of your new PARLEE Altum!

The Altum is our most advanced model to date, delivering race ready performance with our signature PARLEE ride.

This manual contains important assembly and service information. All assembly and service of PARLEE bicycles must be carried out by an authorized PARLEE Dealer/Mechanic.

<u>Note to PARLEE Dealers/Mechanics</u>: We strongly advise that you read this manual in its entirety before assembly of the bicycle to familiarize yourself with the systems and proprietary procedures of its assembly.

If you have any questions contact PARLEE at:

Standover

Phone: 978.998.4880

Email: Info@parleecycles.com

Frame Reach 394 Bar Reach



•