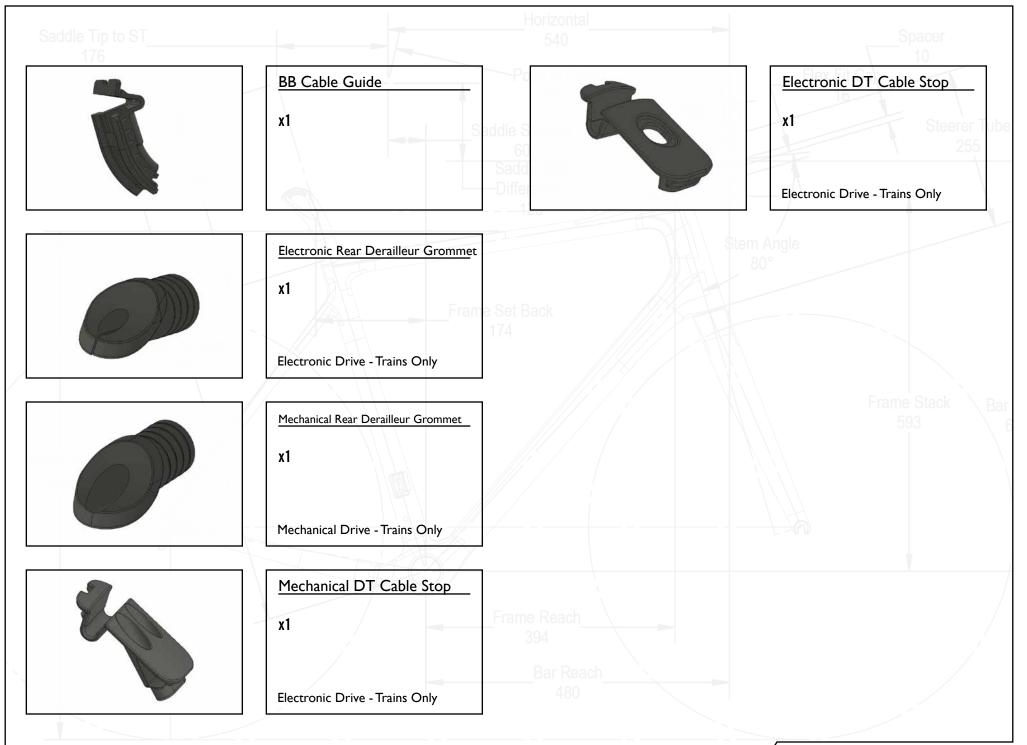

Saddle Tip to ST

Congratulations on the purchase of your new PARLEE Altum!

The Altum is our most advanced model to date, delivering race ready performance with our signature PARLEE ride.

This manual contains important assembly and service information. All assembly and service of PARLEE bicycles must be carried out by an authorized PARLEE Dealer/Mechanic.

<u>Note to PARLEE Dealers/Mechanics</u>: We strongly advise that you read this manual in its entirety before assembly of the bicycle to familiarize yourself with the systems and proprietary procedures of its assembly.

If you have any questions contact PARLEE at:

Standover

Phone: 978.998.4880

Email: Info@parleecycles.com

Frame Reach 394 Bar Reach



•