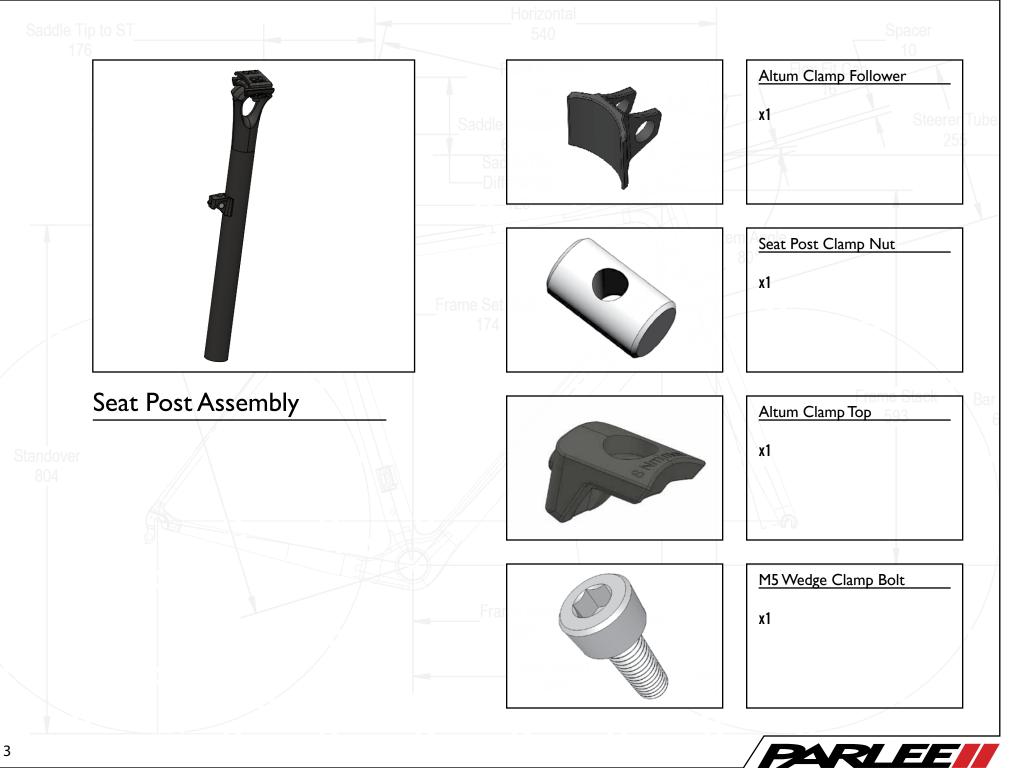

Saddle Tip to ST

Congratulations on the purchase of your new PARLEE Altum!

The Altum is our most advanced model to date, delivering race ready performance with our signature PARLEE ride.

This manual contains important assembly and service information. All assembly and service of PARLEE bicycles must be carried out by an authorized PARLEE Dealer/Mechanic.

<u>Note to PARLEE Dealers/Mechanics</u>: We strongly advise that you read this manual in its entirety before assembly of the bicycle to familiarize yourself with the systems and proprietary procedures of its assembly.

If you have any questions contact PARLEE at:

Standover

Phone: 978.998.4880

Email: Info@parleecycles.com

Frame Reach 394 Bar Reach



•