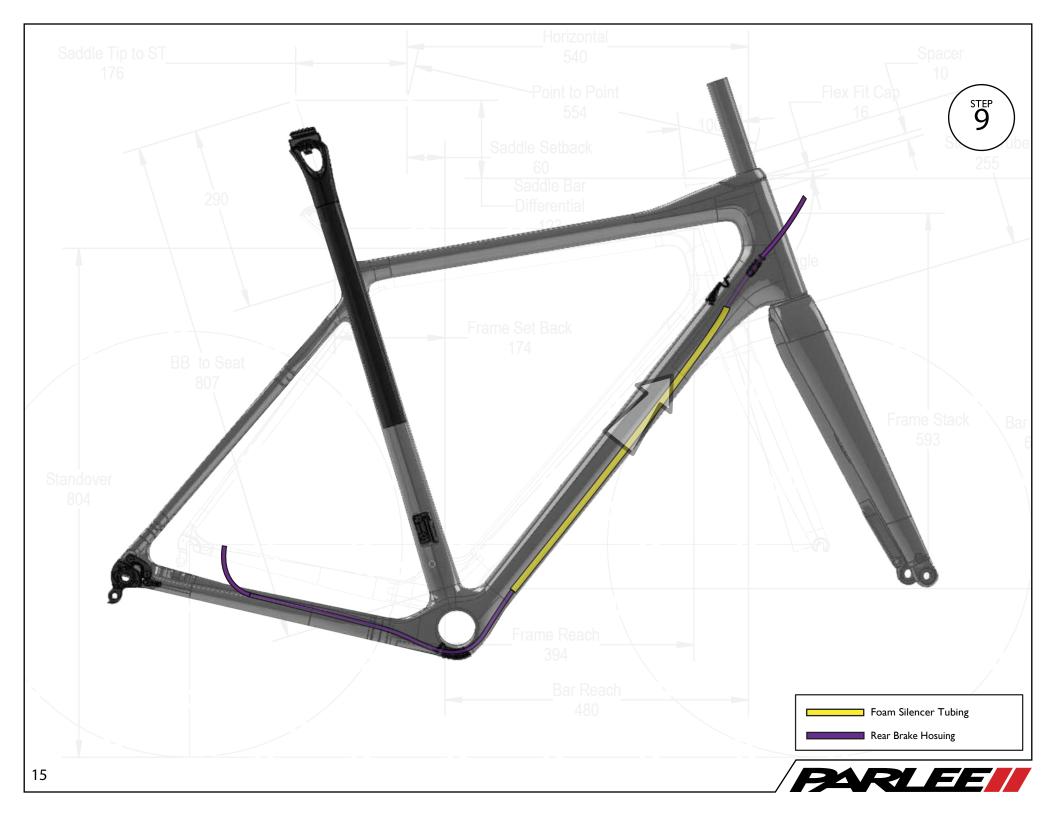

Saddle Tip to ST

Congratulations on the purchase of your new PARLEE Altum!

The Altum is our most advanced model to date, delivering race ready performance with our signature PARLEE ride.

This manual contains important assembly and service information. All assembly and service of PARLEE bicycles must be carried out by an authorized PARLEE Dealer/Mechanic.

<u>Note to PARLEE Dealers/Mechanics</u>: We strongly advise that you read this manual in its entirety before assembly of the bicycle to familiarize yourself with the systems and proprietary procedures of its assembly.

If you have any questions contact PARLEE at:

Standover

Phone: 978.998.4880

Email: Info@parleecycles.com

Frame Reach 394 Bar Reach



•