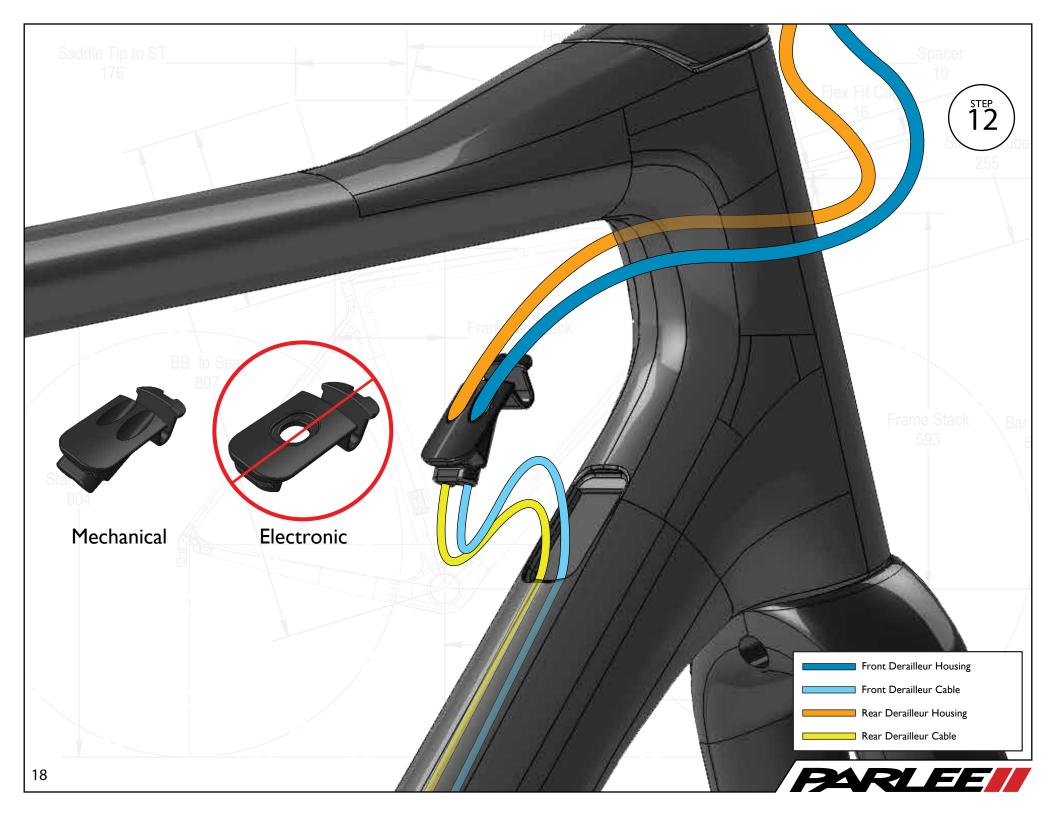

Saddle Tip to ST

Congratulations on the purchase of your new PARLEE Altum!

The Altum is our most advanced model to date, delivering race ready performance with our signature PARLEE ride.

This manual contains important assembly and service information. All assembly and service of PARLEE bicycles must be carried out by an authorized PARLEE Dealer/Mechanic.

<u>Note to PARLEE Dealers/Mechanics</u>: We strongly advise that you read this manual in its entirety before assembly of the bicycle to familiarize yourself with the systems and proprietary procedures of its assembly.

If you have any questions contact PARLEE at:

Standover

Phone: 978.998.4880

Email: Info@parleecycles.com

Frame Reach 394 Bar Reach



•