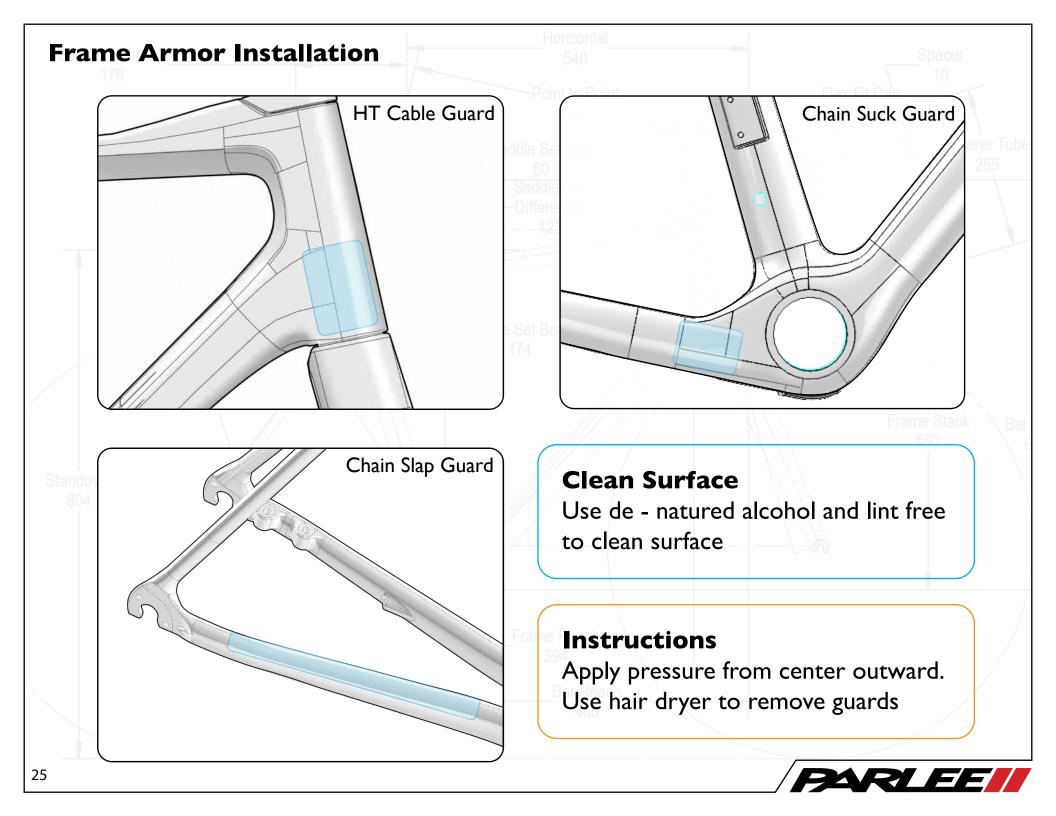

Saddle Tip to ST

Congratulations on the purchase of your new PARLEE Altum!

The Altum is our most advanced model to date, delivering race ready performance with our signature PARLEE ride.

This manual contains important assembly and service information. All assembly and service of PARLEE bicycles must be carried out by an authorized PARLEE Dealer/Mechanic.

<u>Note to PARLEE Dealers/Mechanics</u>: We strongly advise that you read this manual in its entirety before assembly of the bicycle to familiarize yourself with the systems and proprietary procedures of its assembly.

If you have any questions contact PARLEE at:

Standover

Phone: 978.998.4880

Email: Info@parleecycles.com

Frame Reach 394 Bar Reach



•