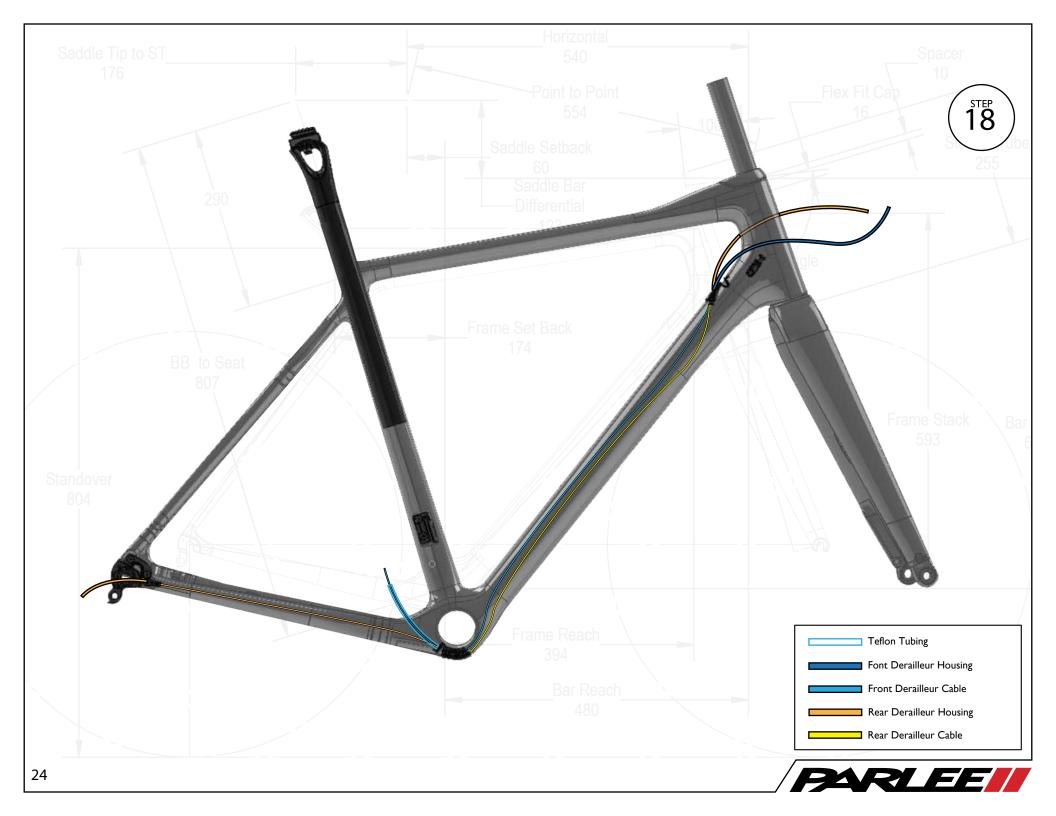

Saddle Tip to ST

Congratulations on the purchase of your new PARLEE Altum!

The Altum is our most advanced model to date, delivering race ready performance with our signature PARLEE ride.

This manual contains important assembly and service information. All assembly and service of PARLEE bicycles must be carried out by an authorized PARLEE Dealer/Mechanic.

<u>Note to PARLEE Dealers/Mechanics</u>: We strongly advise that you read this manual in its entirety before assembly of the bicycle to familiarize yourself with the systems and proprietary procedures of its assembly.

If you have any questions contact PARLEE at:

Standover

Phone: 978.998.4880

Email: Info@parleecycles.com

Frame Reach 394 Bar Reach



•