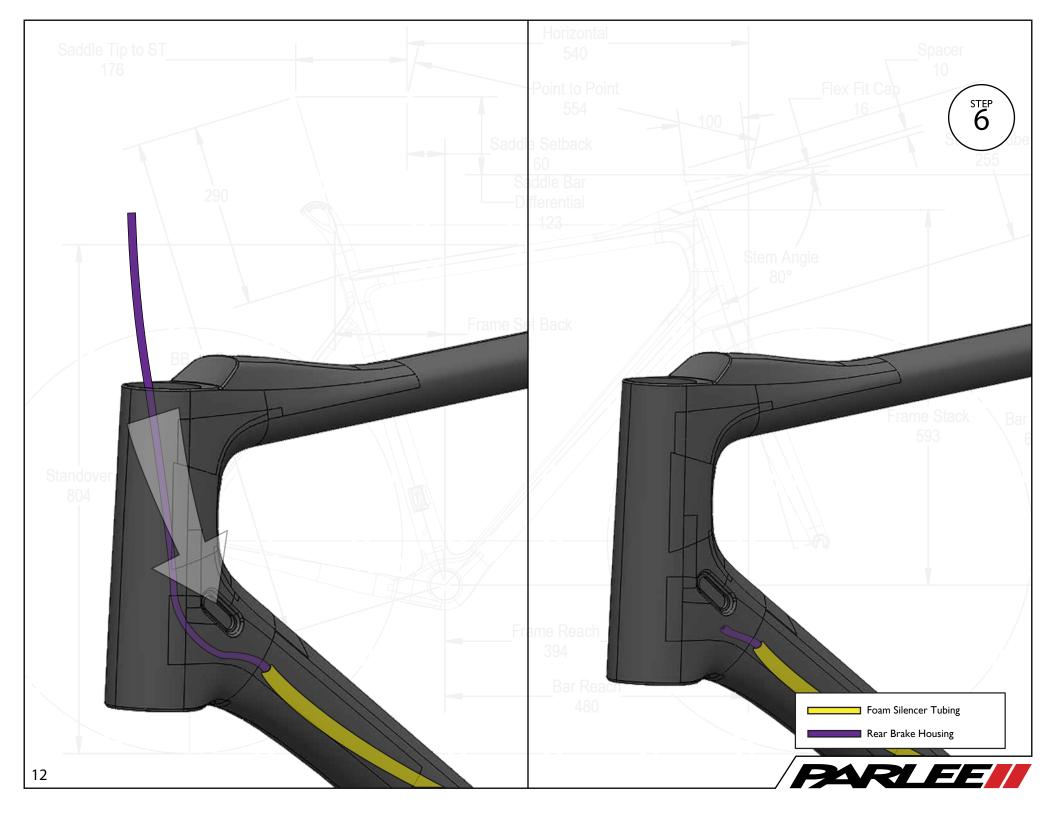

If you have any questions contact PARLEE at:

Standover

Phone: 978.998.4880

Email: Info@parleecycles.com

Frame Reach 394 Bar Reach

•