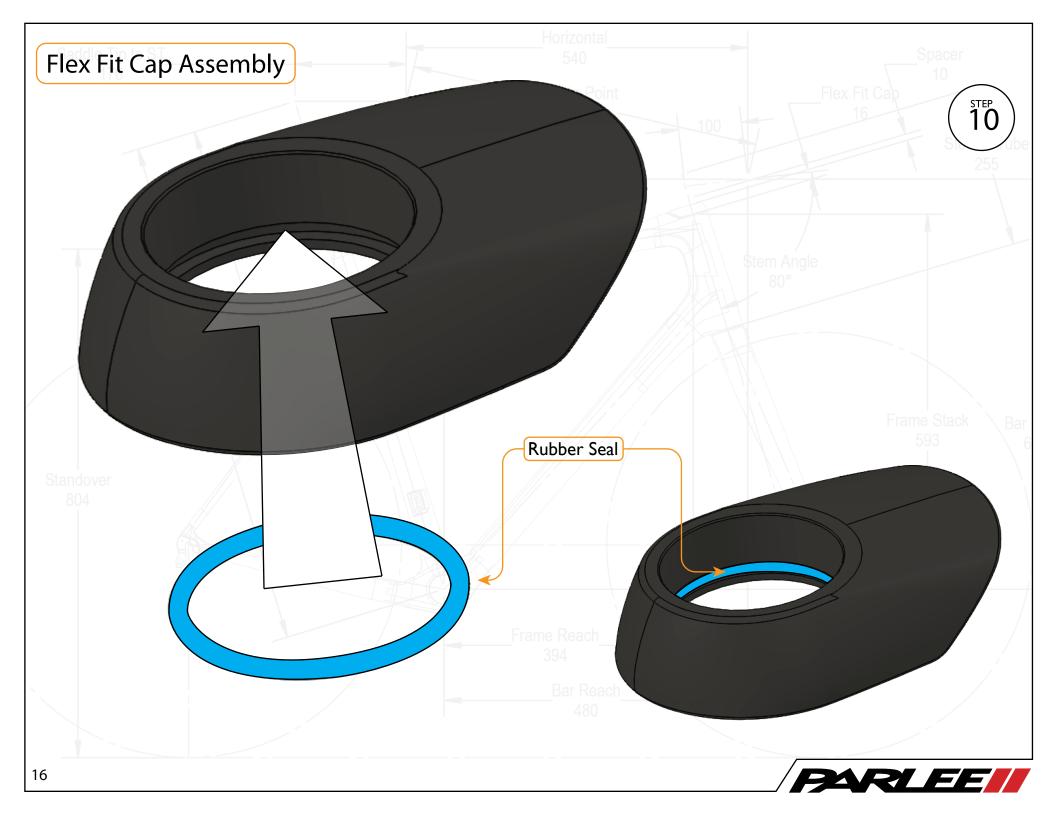

Saddle Tip to ST

Congratulations on the purchase of your new PARLEE Altum!

The Altum is our most advanced model to date, delivering race ready performance with our signature PARLEE ride.

This manual contains important assembly and service information. All assembly and service of PARLEE bicycles must be carried out by an authorized PARLEE Dealer/Mechanic.

<u>Note to PARLEE Dealers/Mechanics</u>: We strongly advise that you read this manual in its entirety before assembly of the bicycle to familiarize yourself with the systems and proprietary procedures of its assembly.

If you have any questions contact PARLEE at:

Standover

Phone: 978.998.4880

Email: Info@parleecycles.com

Frame Reach 394 Bar Reach



•