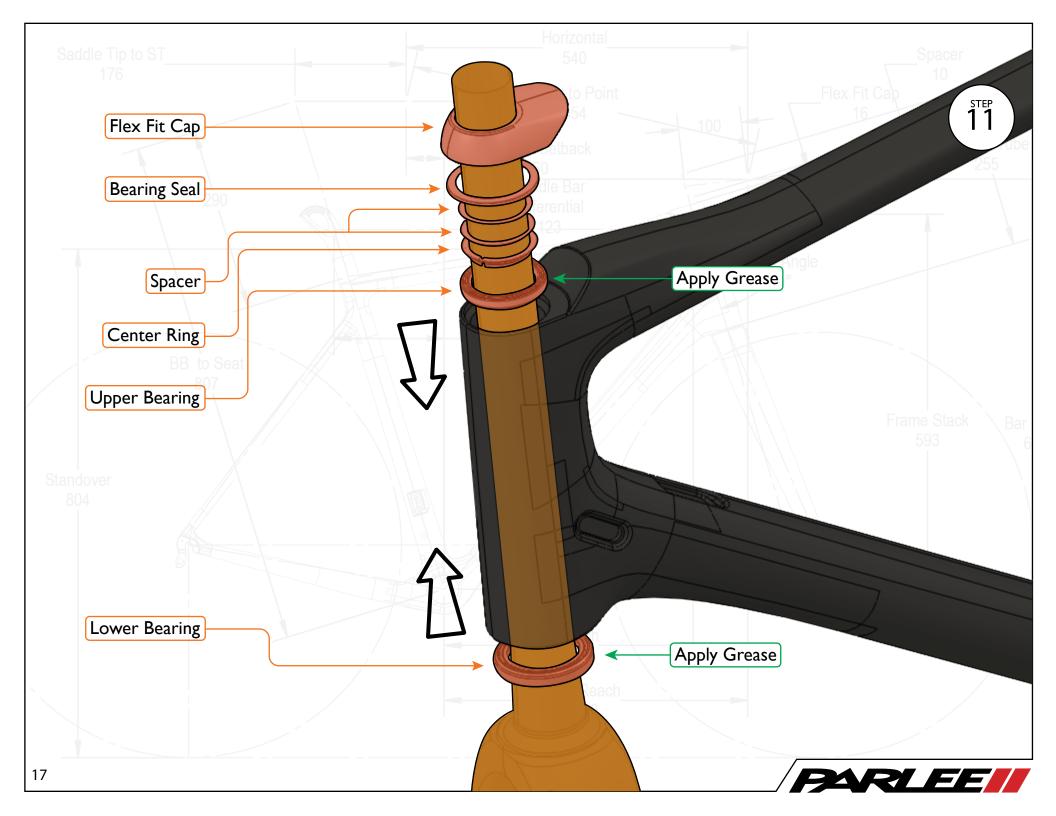

Saddle Tip to ST

Congratulations on the purchase of your new PARLEE Altum!

The Altum is our most advanced model to date, delivering race ready performance with our signature PARLEE ride.

This manual contains important assembly and service information. All assembly and service of PARLEE bicycles must be carried out by an authorized PARLEE Dealer/Mechanic.

<u>Note to PARLEE Dealers/Mechanics</u>: We strongly advise that you read this manual in its entirety before assembly of the bicycle to familiarize yourself with the systems and proprietary procedures of its assembly.

If you have any questions contact PARLEE at:

Standover

Phone: 978.998.4880

Email: Info@parleecycles.com

Frame Reach 394 Bar Reach



•