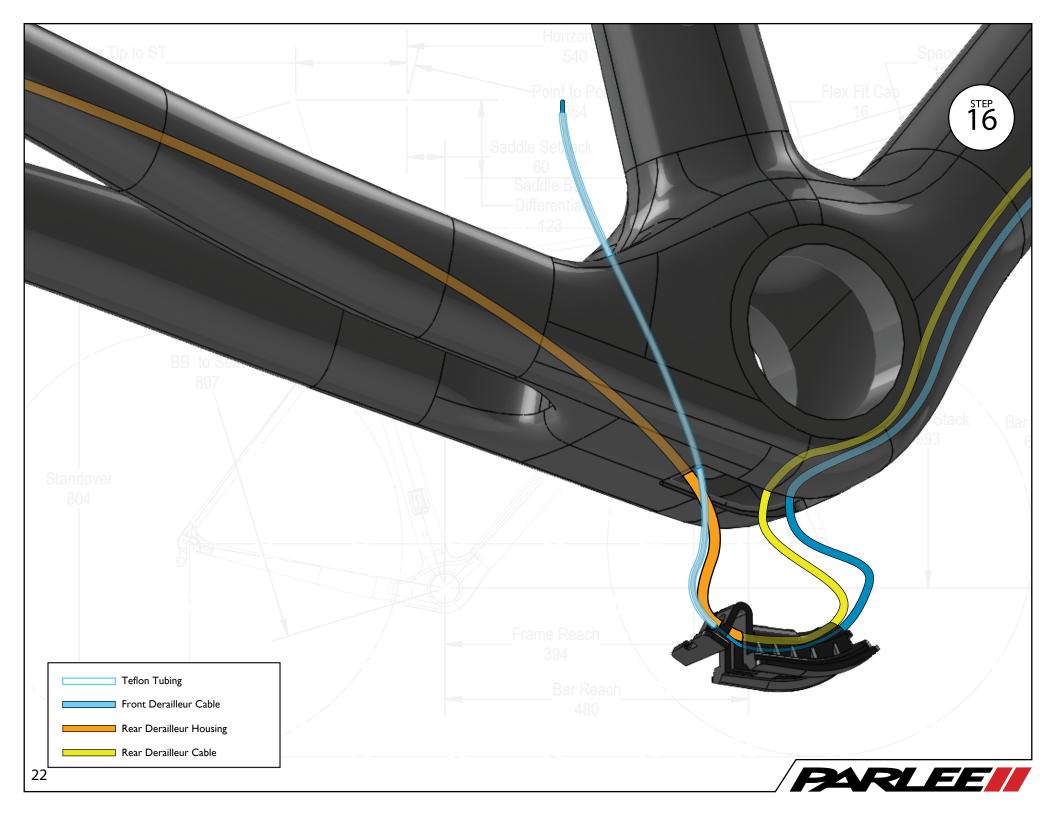

Saddle Tip to ST

Congratulations on the purchase of your new PARLEE Altum!

The Altum is our most advanced model to date, delivering race ready performance with our signature PARLEE ride.

This manual contains important assembly and service information. All assembly and service of PARLEE bicycles must be carried out by an authorized PARLEE Dealer/Mechanic.

<u>Note to PARLEE Dealers/Mechanics</u>: We strongly advise that you read this manual in its entirety before assembly of the bicycle to familiarize yourself with the systems and proprietary procedures of its assembly.

If you have any questions contact PARLEE at:

Standover

Phone: 978.998.4880

Email: Info@parleecycles.com

Frame Reach 394 Bar Reach



•