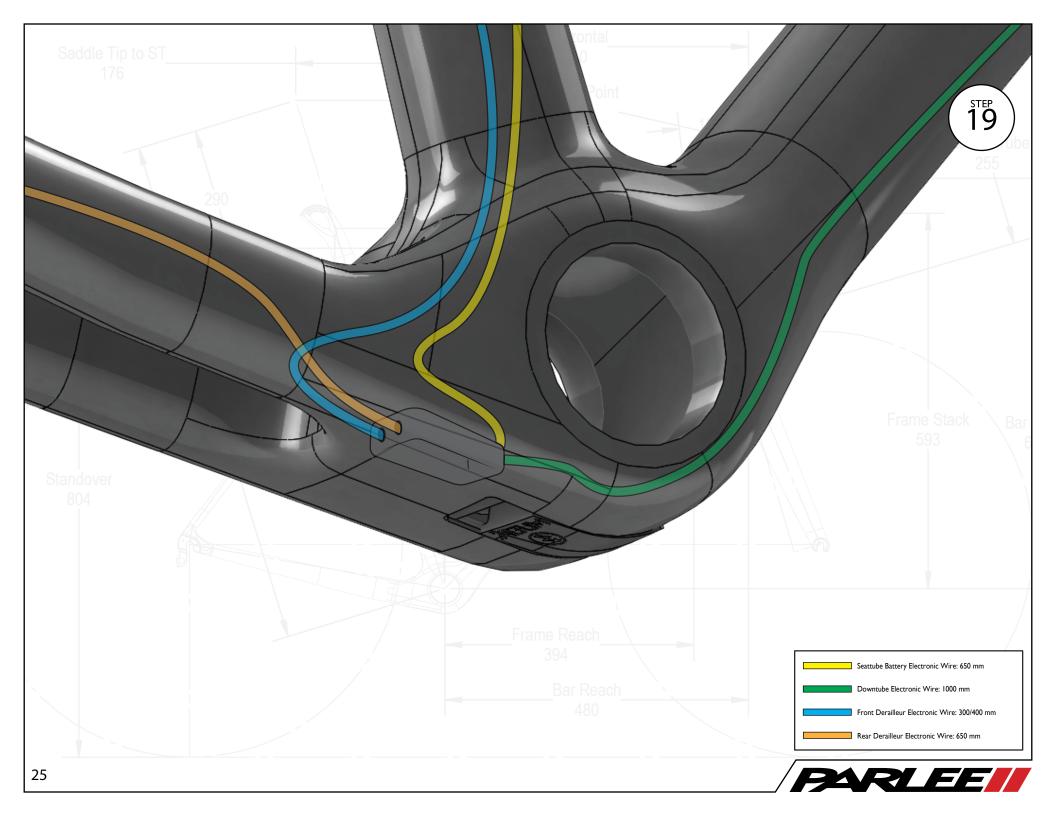

Congratulations on the purchase of your new PARLEE Altum! The Altum is our most advanced model to date, delivering race ready performance with our 255 signature PARLEE ride. This manual contains important assembly and service information. All assembly and service of PARLEE bicycles must be carried out by an authorized PARLEE Dealer/Mechanic. Note to PARLEE Dealers/Mechanics: We strongly advise that you read this manual in its entirety before assembly of the bicycle to familiarize yourself with the systems and proprietary procedures of its assembly. If you have any questions contact PARLEE at: Phone: 978.998.4880 Email: Info@parleecycles.com























































## Frame Armor Installation







## **Clean Surface**

Use de - natured alcohol and lint free to clean surface

## Instructions

Apply pressure from center outward. Use hair dryer to remove guards