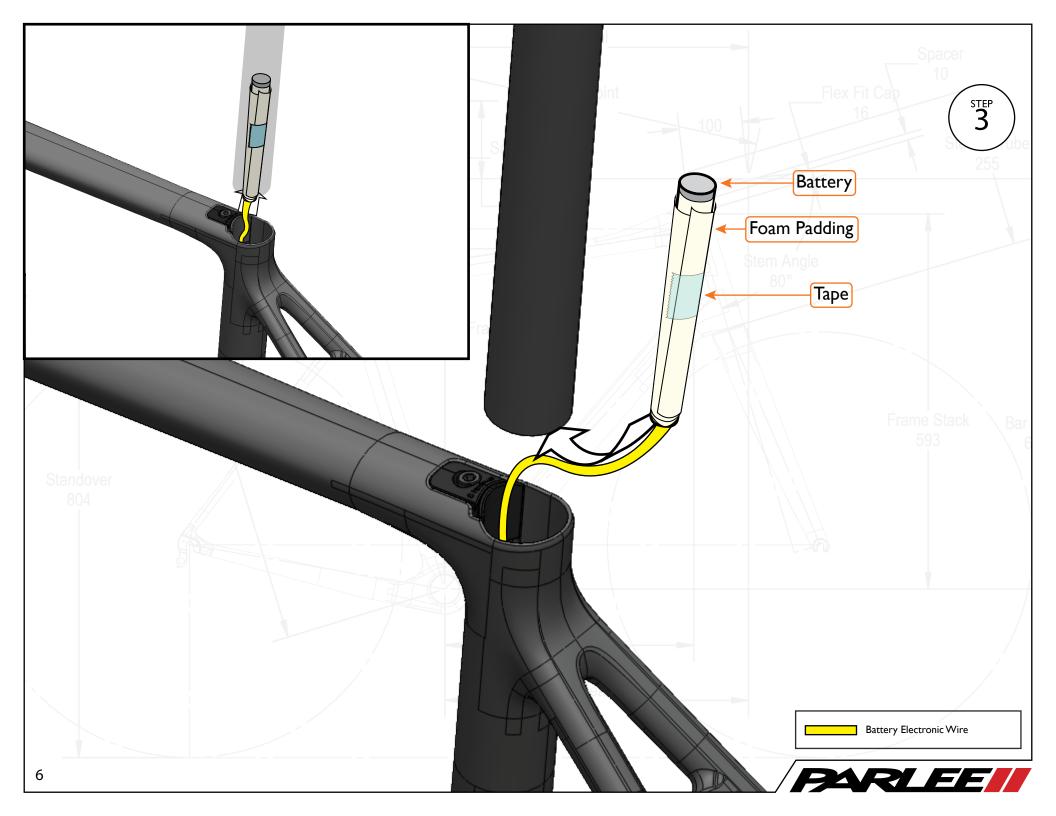

Congratulations on the purchase of your new PARLEE Altum! The Altum is our most advanced model to date, delivering race ready performance with our 255 signature PARLEE ride. This manual contains important assembly and service information. All assembly and service of PARLEE bicycles must be carried out by an authorized PARLEE Dealer/Mechanic. Note to PARLEE Dealers/Mechanics: We strongly advise that you read this manual in its entirety before assembly of the bicycle to familiarize yourself with the systems and proprietary procedures of its assembly. If you have any questions contact PARLEE at: Phone: 978.998.4880 Email: Info@parleecycles.com























































## Frame Armor Installation







## **Clean Surface**

Use de - natured alcohol and lint free to clean surface

## Instructions

Apply pressure from center outward. Use hair dryer to remove guards