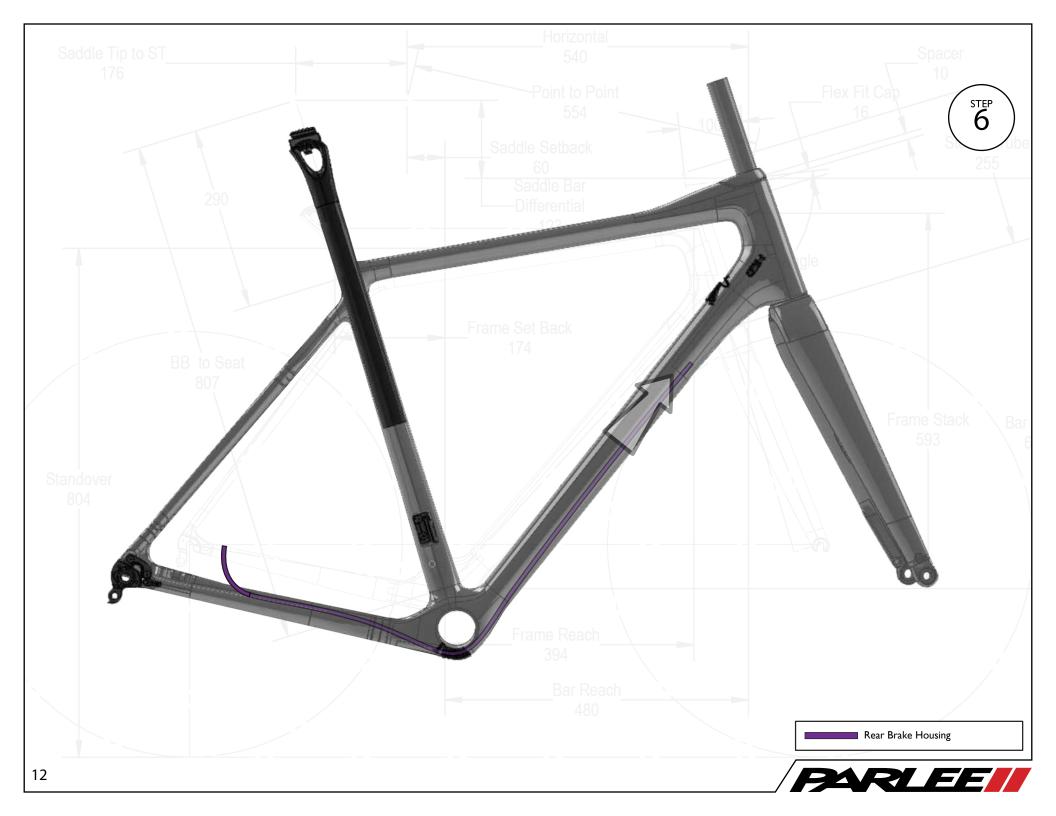

Congratulations on the purchase of your new PARLEE Altum! The Altum is our most advanced model to date, delivering race ready performance with our 255 signature PARLEE ride. This manual contains important assembly and service information. All assembly and service of PARLEE bicycles must be carried out by an authorized PARLEE Dealer/Mechanic. Note to PARLEE Dealers/Mechanics: We strongly advise that you read this manual in its entirety before assembly of the bicycle to familiarize yourself with the systems and proprietary procedures of its assembly. If you have any questions contact PARLEE at: Phone: 978.998.4880 Email: Info@parleecycles.com























































## Frame Armor Installation







## **Clean Surface**

Use de - natured alcohol and lint free to clean surface

## Instructions

Apply pressure from center outward. Use hair dryer to remove guards