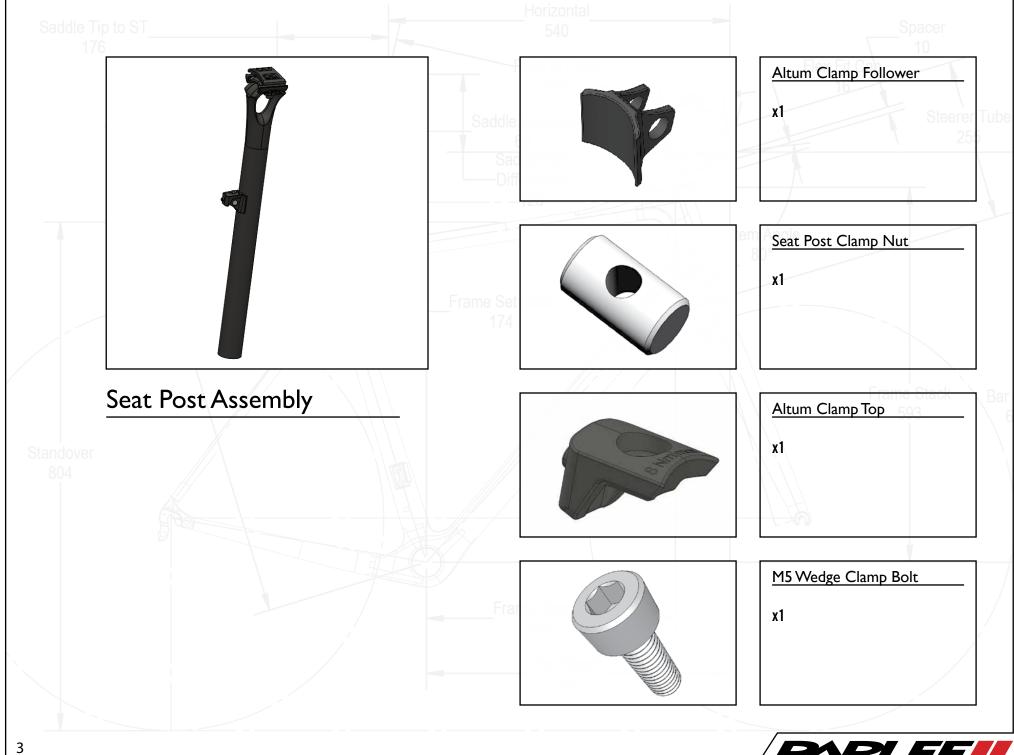

Congratulations on the purchase of your new PARLEE Altum! The Altum is our most advanced model to date, delivering race ready performance with our 255 signature PARLEE ride. This manual contains important assembly and service information. All assembly and service of PARLEE bicycles must be carried out by an authorized PARLEE Dealer/Mechanic. Note to PARLEE Dealers/Mechanics: We strongly advise that you read this manual in its entirety before assembly of the bicycle to familiarize yourself with the systems and proprietary procedures of its assembly. If you have any questions contact PARLEE at: Phone: 978.998.4880 Email: Info@parleecycles.com























































## Frame Armor Installation







## **Clean Surface**

Use de - natured alcohol and lint free to clean surface

## Instructions

Apply pressure from center outward. Use hair dryer to remove guards