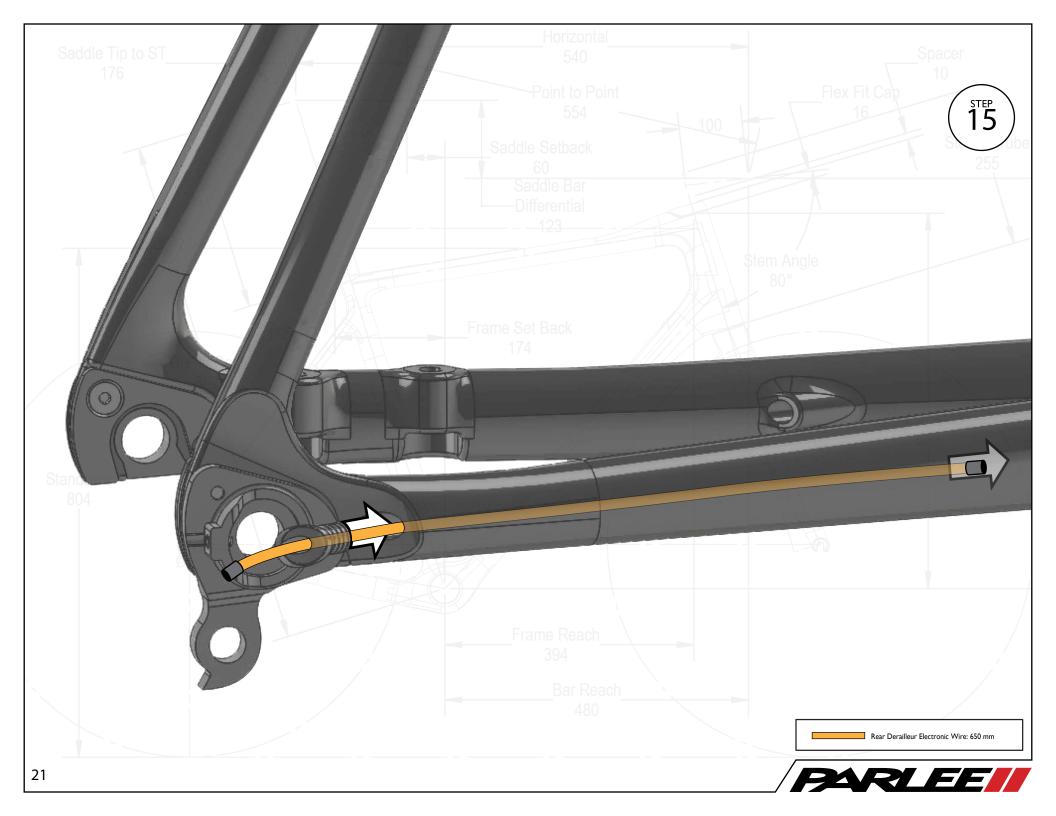

Congratulations on the purchase of your new PARLEE Altum! The Altum is our most advanced model to date, delivering race ready performance with our 255 signature PARLEE ride. This manual contains important assembly and service information. All assembly and service of PARLEE bicycles must be carried out by an authorized PARLEE Dealer/Mechanic. Note to PARLEE Dealers/Mechanics: We strongly advise that you read this manual in its entirety before assembly of the bicycle to familiarize yourself with the systems and proprietary procedures of its assembly. If you have any questions contact PARLEE at: Phone: 978.998.4880 Email: Info@parleecycles.com























































## Frame Armor Installation







## **Clean Surface**

Use de - natured alcohol and lint free to clean surface

## Instructions

Apply pressure from center outward. Use hair dryer to remove guards