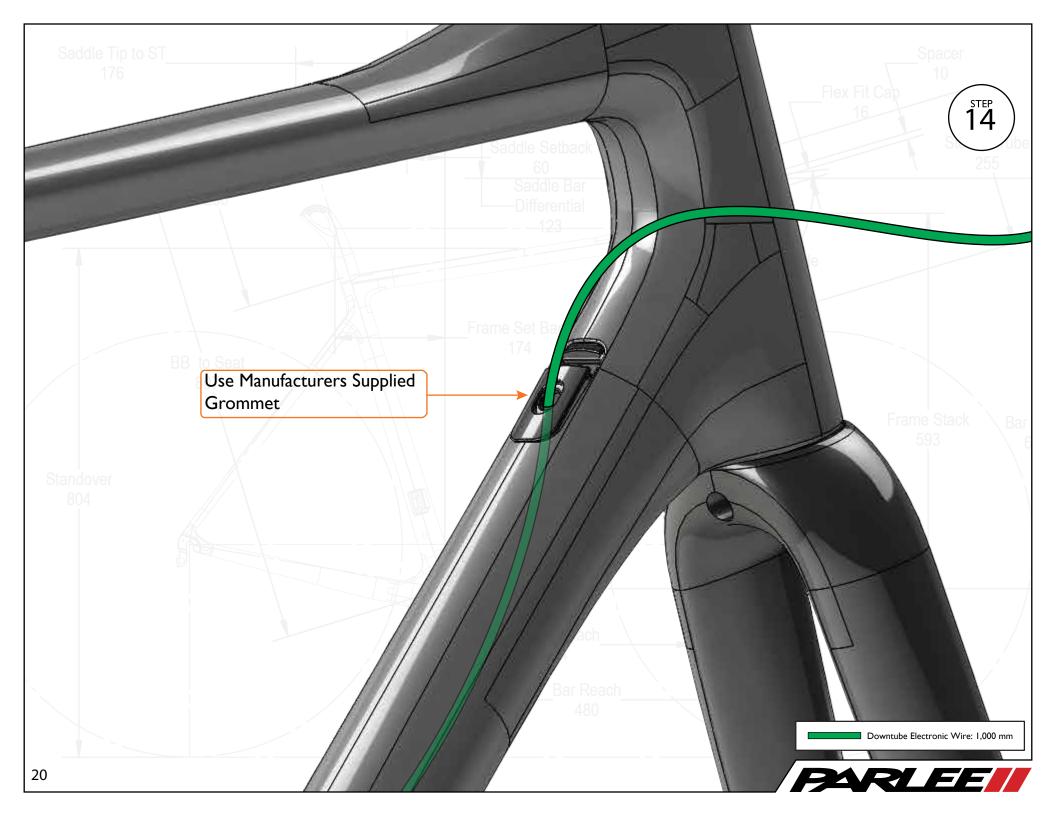

Congratulations on the purchase of your new PARLEE Altum! The Altum is our most advanced model to date, delivering race ready performance with our 255 signature PARLEE ride. This manual contains important assembly and service information. All assembly and service of PARLEE bicycles must be carried out by an authorized PARLEE Dealer/Mechanic. Note to PARLEE Dealers/Mechanics: We strongly advise that you read this manual in its entirety before assembly of the bicycle to familiarize yourself with the systems and proprietary procedures of its assembly. If you have any questions contact PARLEE at: Phone: 978.998.4880 Email: Info@parleecycles.com























































## Frame Armor Installation







## **Clean Surface**

Use de - natured alcohol and lint free to clean surface

## Instructions

Apply pressure from center outward. Use hair dryer to remove guards