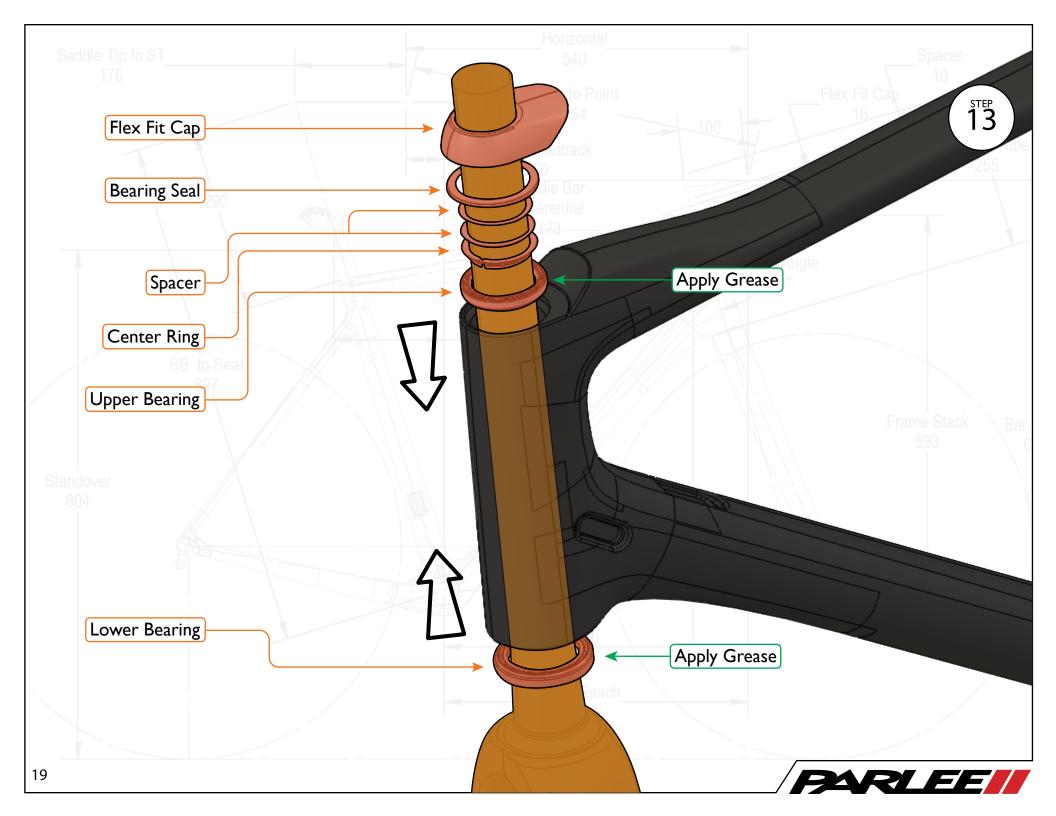

Congratulations on the purchase of your new PARLEE Altum! The Altum is our most advanced model to date, delivering race ready performance with our 255 signature PARLEE ride. This manual contains important assembly and service information. All assembly and service of PARLEE bicycles must be carried out by an authorized PARLEE Dealer/Mechanic. Note to PARLEE Dealers/Mechanics: We strongly advise that you read this manual in its entirety before assembly of the bicycle to familiarize yourself with the systems and proprietary procedures of its assembly. If you have any questions contact PARLEE at: Phone: 978.998.4880 Email: Info@parleecycles.com























































## Frame Armor Installation







## **Clean Surface**

Use de - natured alcohol and lint free to clean surface

## Instructions

Apply pressure from center outward. Use hair dryer to remove guards