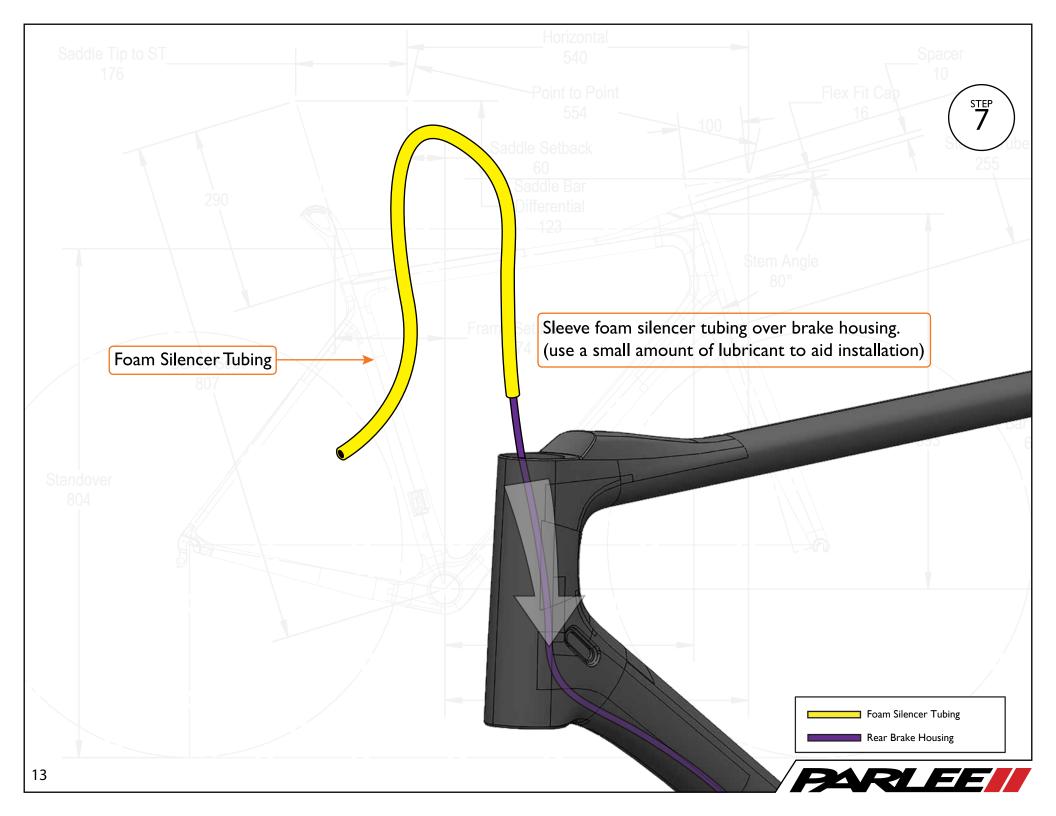

Congratulations on the purchase of your new PARLEE Altum! The Altum is our most advanced model to date, delivering race ready performance with our 255 signature PARLEE ride. This manual contains important assembly and service information. All assembly and service of PARLEE bicycles must be carried out by an authorized PARLEE Dealer/Mechanic. Note to PARLEE Dealers/Mechanics: We strongly advise that you read this manual in its entirety before assembly of the bicycle to familiarize yourself with the systems and proprietary procedures of its assembly. If you have any questions contact PARLEE at: Phone: 978.998.4880 Email: Info@parleecycles.com























































## Frame Armor Installation







## **Clean Surface**

Use de - natured alcohol and lint free to clean surface

## Instructions

Apply pressure from center outward. Use hair dryer to remove guards