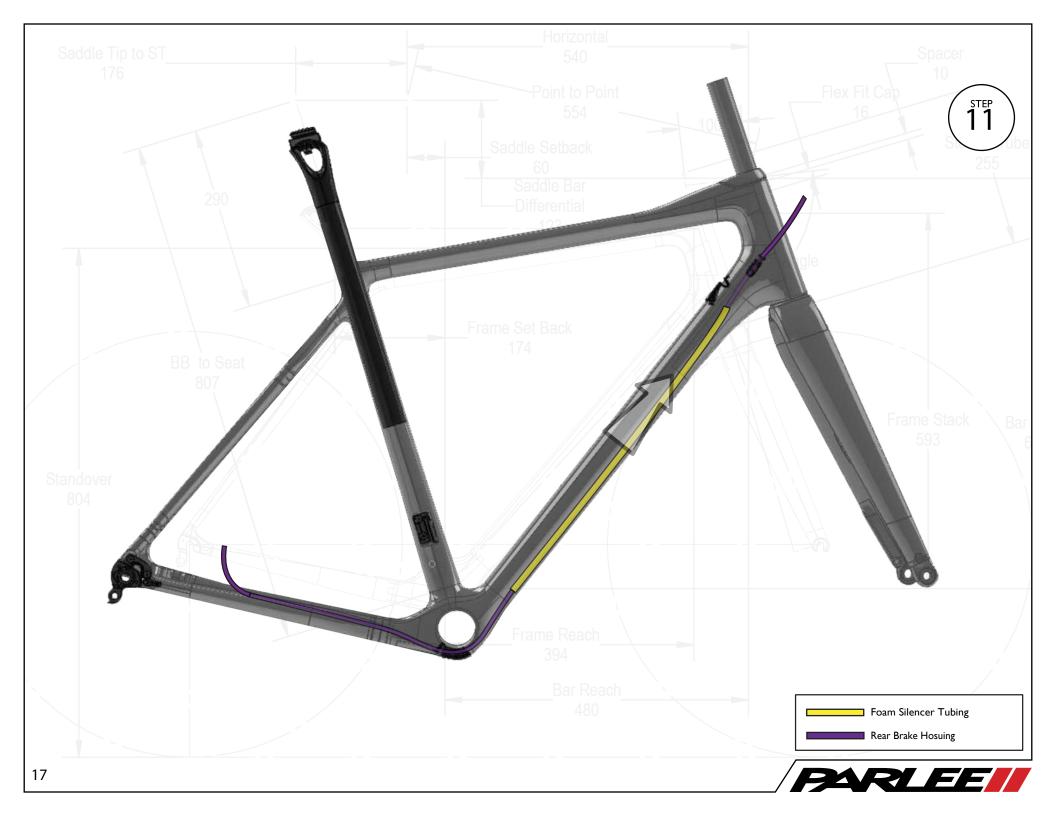

Congratulations on the purchase of your new PARLEE Altum! The Altum is our most advanced model to date, delivering race ready performance with our 255 signature PARLEE ride. This manual contains important assembly and service information. All assembly and service of PARLEE bicycles must be carried out by an authorized PARLEE Dealer/Mechanic. Note to PARLEE Dealers/Mechanics: We strongly advise that you read this manual in its entirety before assembly of the bicycle to familiarize yourself with the systems and proprietary procedures of its assembly. If you have any questions contact PARLEE at: Phone: 978.998.4880 Email: Info@parleecycles.com























































## Frame Armor Installation







## **Clean Surface**

Use de - natured alcohol and lint free to clean surface

## Instructions

Apply pressure from center outward. Use hair dryer to remove guards