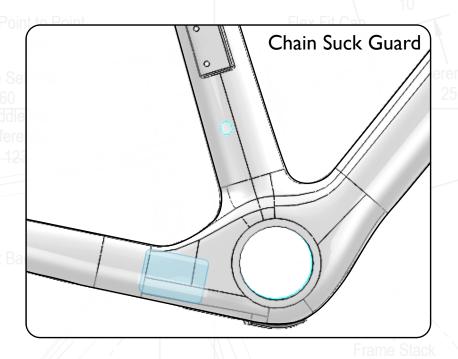

## Frame Armor Installation

## **Clean Surface**

Use de - natured alcohol and lint free to clean surface

## Instructions

Apply pressure from center outward. Use hair dryer to remove guards