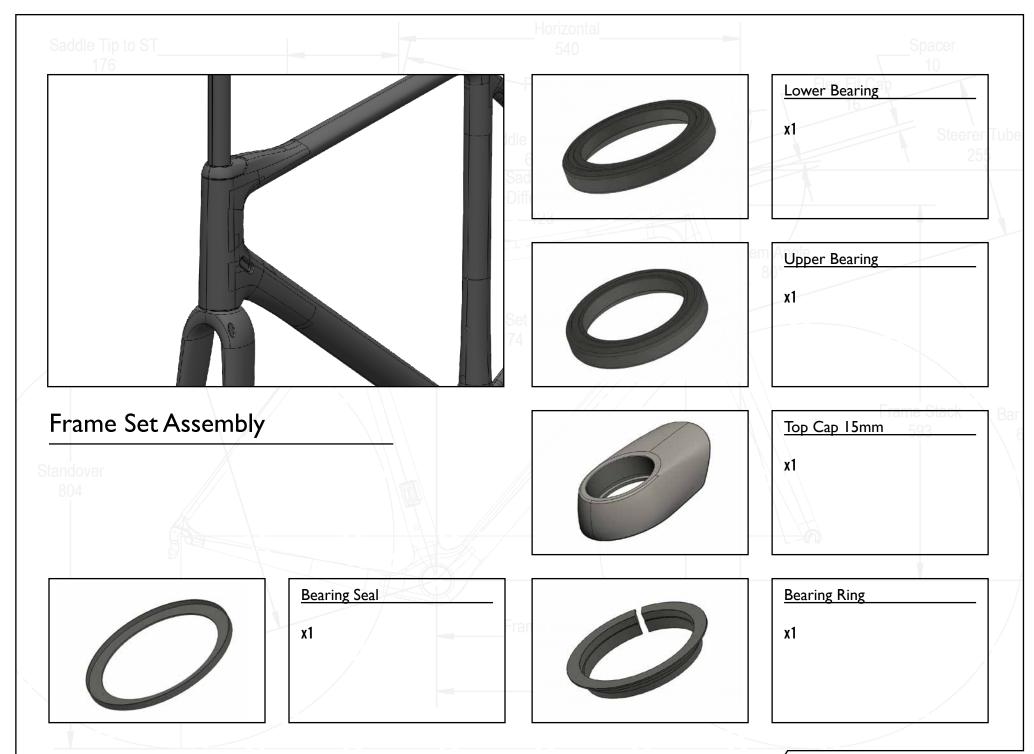

Congratulations on the purchase of your new PARLEE Altum! The Altum is our most advanced model to date, delivering race ready performance with our 255 signature PARLEE ride. This manual contains important assembly and service information. All assembly and service of PARLEE bicycles must be carried out by an authorized PARLEE Dealer/Mechanic. Note to PARLEE Dealers/Mechanics: We strongly advise that you read this manual in its entirety before assembly of the bicycle to familiarize yourself with the systems and proprietary procedures of its assembly. If you have any questions contact PARLEE at: Phone: 978.998.4880 Email: Info@parleecycles.com























































## Frame Armor Installation







## **Clean Surface**

Use de - natured alcohol and lint free to clean surface

## Instructions

Apply pressure from center outward. Use hair dryer to remove guards