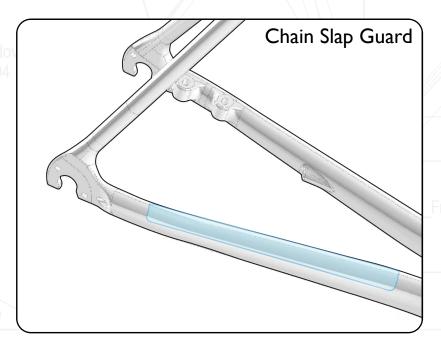

## Frame Armor Installation

## **Clean Surface**

Use de - natured alcohol and lint free to clean surface

## Instructions

Apply pressure from center outward. Use hair dryer to remove guards