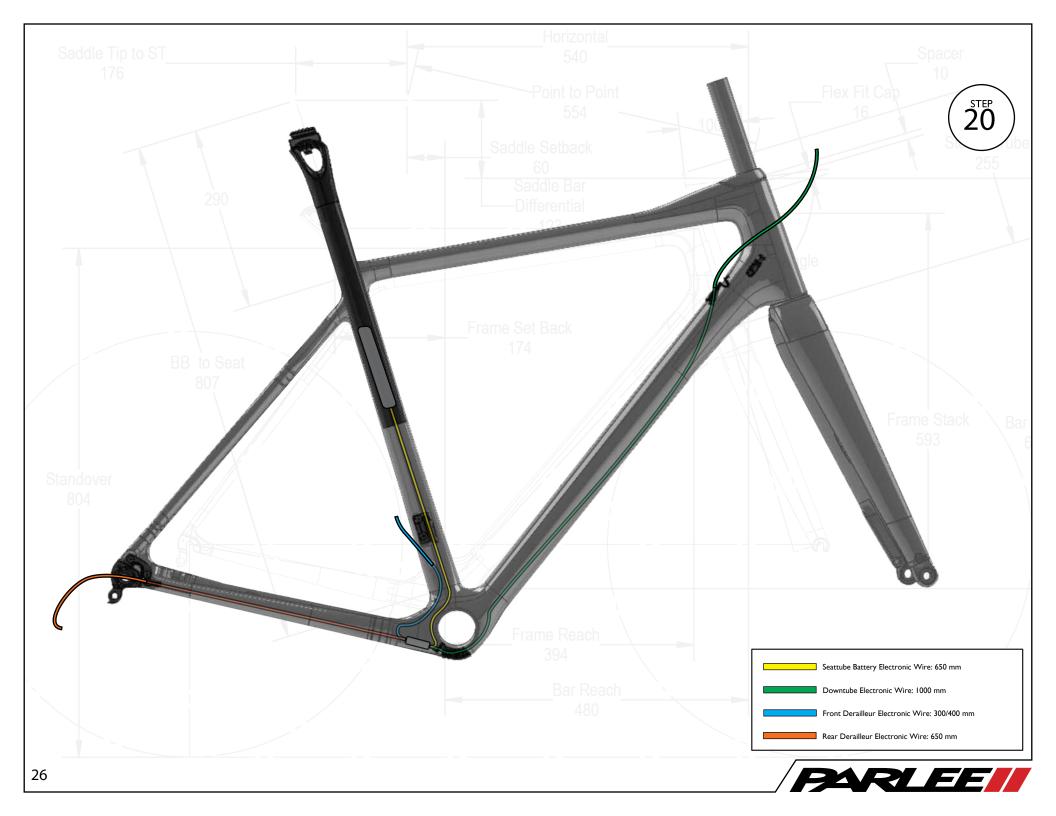

Congratulations on the purchase of your new PARLEE Altum! The Altum is our most advanced model to date, delivering race ready performance with our 255 signature PARLEE ride. This manual contains important assembly and service information. All assembly and service of PARLEE bicycles must be carried out by an authorized PARLEE Dealer/Mechanic. Note to PARLEE Dealers/Mechanics: We strongly advise that you read this manual in its entirety before assembly of the bicycle to familiarize yourself with the systems and proprietary procedures of its assembly. If you have any questions contact PARLEE at: Phone: 978.998.4880 Email: Info@parleecycles.com























































## Frame Armor Installation







## **Clean Surface**

Use de - natured alcohol and lint free to clean surface

## Instructions

Apply pressure from center outward. Use hair dryer to remove guards