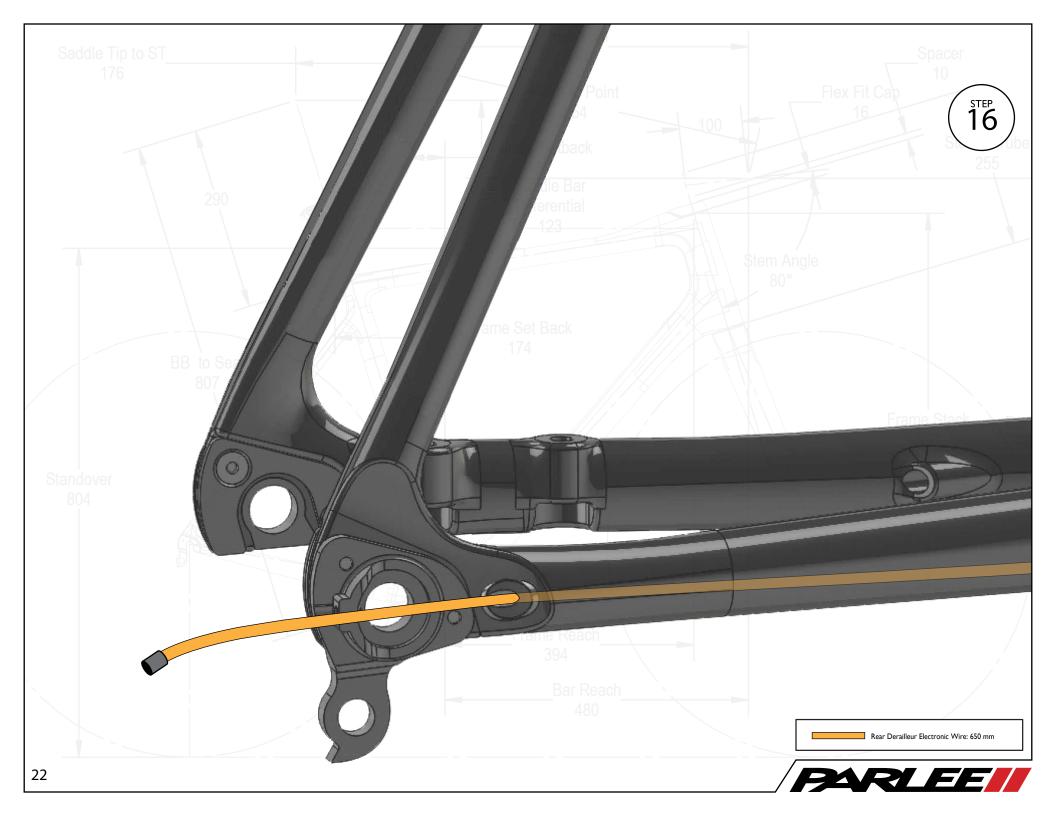

Congratulations on the purchase of your new PARLEE Altum! The Altum is our most advanced model to date, delivering race ready performance with our 255 signature PARLEE ride. This manual contains important assembly and service information. All assembly and service of PARLEE bicycles must be carried out by an authorized PARLEE Dealer/Mechanic. Note to PARLEE Dealers/Mechanics: We strongly advise that you read this manual in its entirety before assembly of the bicycle to familiarize yourself with the systems and proprietary procedures of its assembly. If you have any questions contact PARLEE at: Phone: 978.998.4880 Email: Info@parleecycles.com























































## Frame Armor Installation







## **Clean Surface**

Use de - natured alcohol and lint free to clean surface

## Instructions

Apply pressure from center outward. Use hair dryer to remove guards