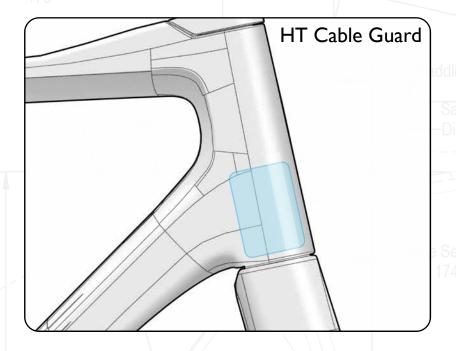

## Frame Armor Installation

## **Clean Surface**

Use de - natured alcohol and lint free to clean surface

## Instructions

Apply pressure from center outward. Use hair dryer to remove guards