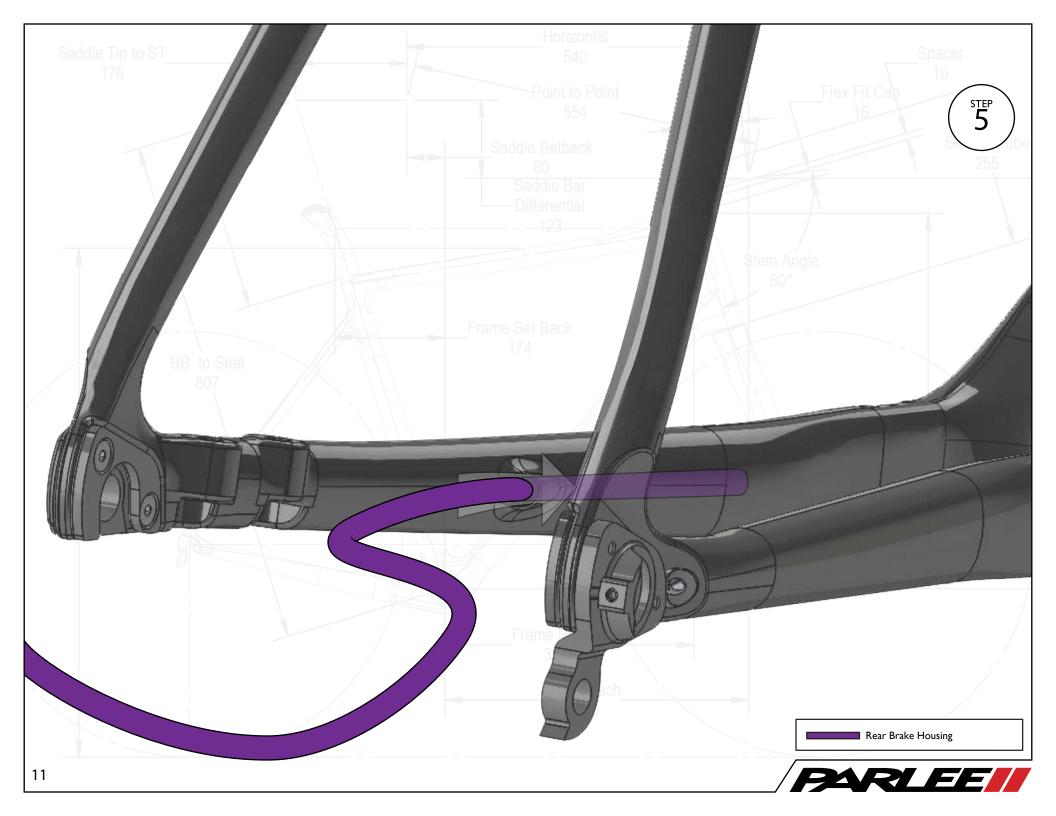

Congratulations on the purchase of your new PARLEE Altum! The Altum is our most advanced model to date, delivering race ready performance with our 255 signature PARLEE ride. This manual contains important assembly and service information. All assembly and service of PARLEE bicycles must be carried out by an authorized PARLEE Dealer/Mechanic. Note to PARLEE Dealers/Mechanics: We strongly advise that you read this manual in its entirety before assembly of the bicycle to familiarize yourself with the systems and proprietary procedures of its assembly. If you have any questions contact PARLEE at: Phone: 978.998.4880 Email: Info@parleecycles.com























































## Frame Armor Installation







## **Clean Surface**

Use de - natured alcohol and lint free to clean surface

## Instructions

Apply pressure from center outward. Use hair dryer to remove guards