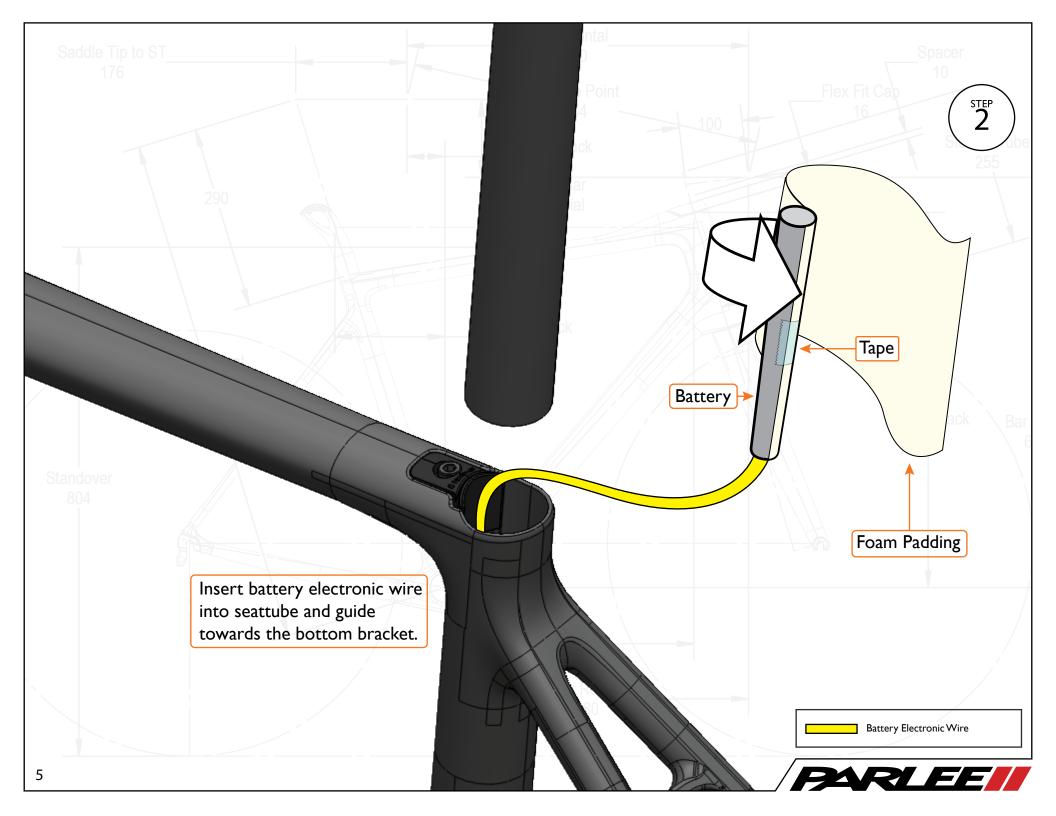

Congratulations on the purchase of your new PARLEE Altum! The Altum is our most advanced model to date, delivering race ready performance with our 255 signature PARLEE ride. This manual contains important assembly and service information. All assembly and service of PARLEE bicycles must be carried out by an authorized PARLEE Dealer/Mechanic. Note to PARLEE Dealers/Mechanics: We strongly advise that you read this manual in its entirety before assembly of the bicycle to familiarize yourself with the systems and proprietary procedures of its assembly. If you have any questions contact PARLEE at: Phone: 978.998.4880 Email: Info@parleecycles.com























































## Frame Armor Installation







## **Clean Surface**

Use de - natured alcohol and lint free to clean surface

## Instructions

Apply pressure from center outward. Use hair dryer to remove guards