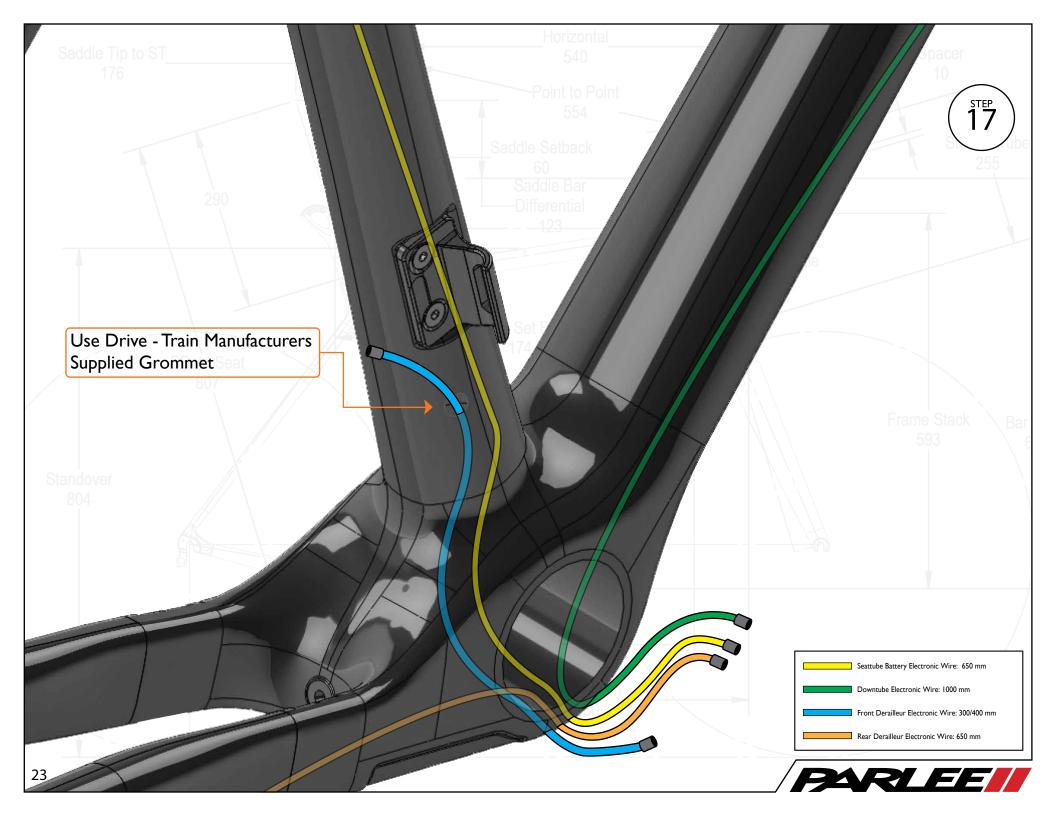

Congratulations on the purchase of your new PARLEE Altum! The Altum is our most advanced model to date, delivering race ready performance with our 255 signature PARLEE ride. This manual contains important assembly and service information. All assembly and service of PARLEE bicycles must be carried out by an authorized PARLEE Dealer/Mechanic. Note to PARLEE Dealers/Mechanics: We strongly advise that you read this manual in its entirety before assembly of the bicycle to familiarize yourself with the systems and proprietary procedures of its assembly. If you have any questions contact PARLEE at: Phone: 978.998.4880 Email: Info@parleecycles.com























































## Frame Armor Installation







## **Clean Surface**

Use de - natured alcohol and lint free to clean surface

## Instructions

Apply pressure from center outward. Use hair dryer to remove guards