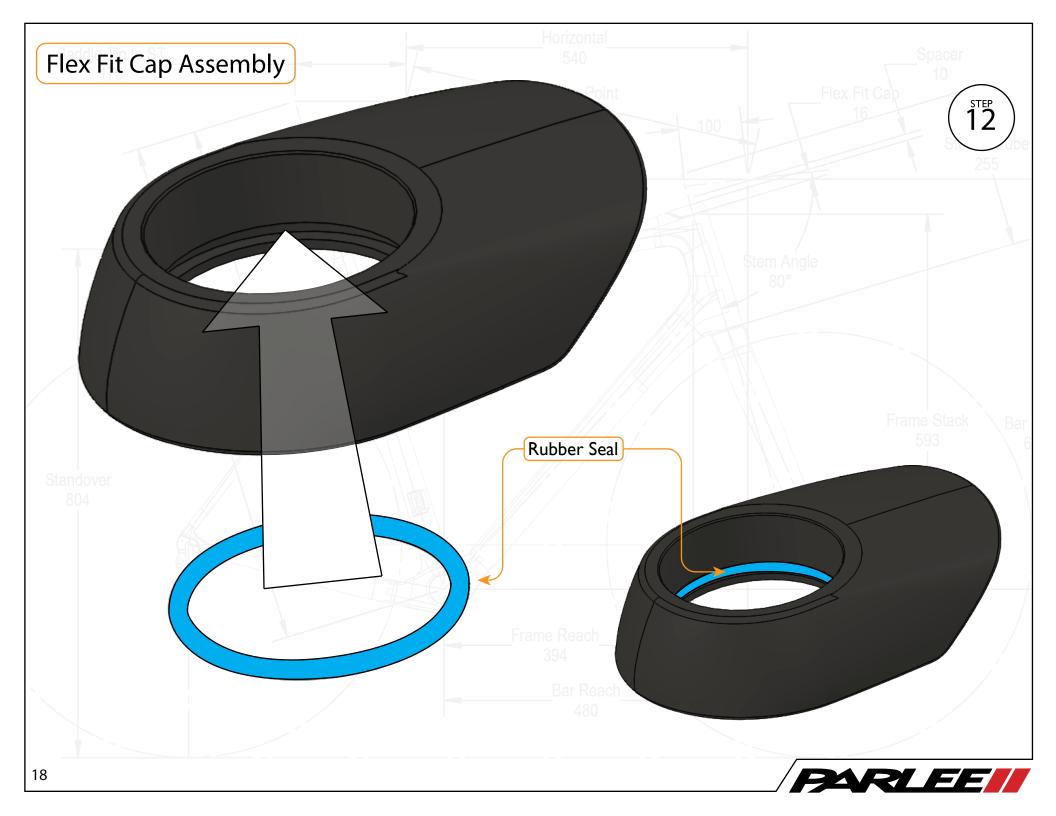

Congratulations on the purchase of your new PARLEE Altum! The Altum is our most advanced model to date, delivering race ready performance with our 255 signature PARLEE ride. This manual contains important assembly and service information. All assembly and service of PARLEE bicycles must be carried out by an authorized PARLEE Dealer/Mechanic. Note to PARLEE Dealers/Mechanics: We strongly advise that you read this manual in its entirety before assembly of the bicycle to familiarize yourself with the systems and proprietary procedures of its assembly. If you have any questions contact PARLEE at: Phone: 978.998.4880 Email: Info@parleecycles.com























































## Frame Armor Installation







## **Clean Surface**

Use de - natured alcohol and lint free to clean surface

## Instructions

Apply pressure from center outward. Use hair dryer to remove guards