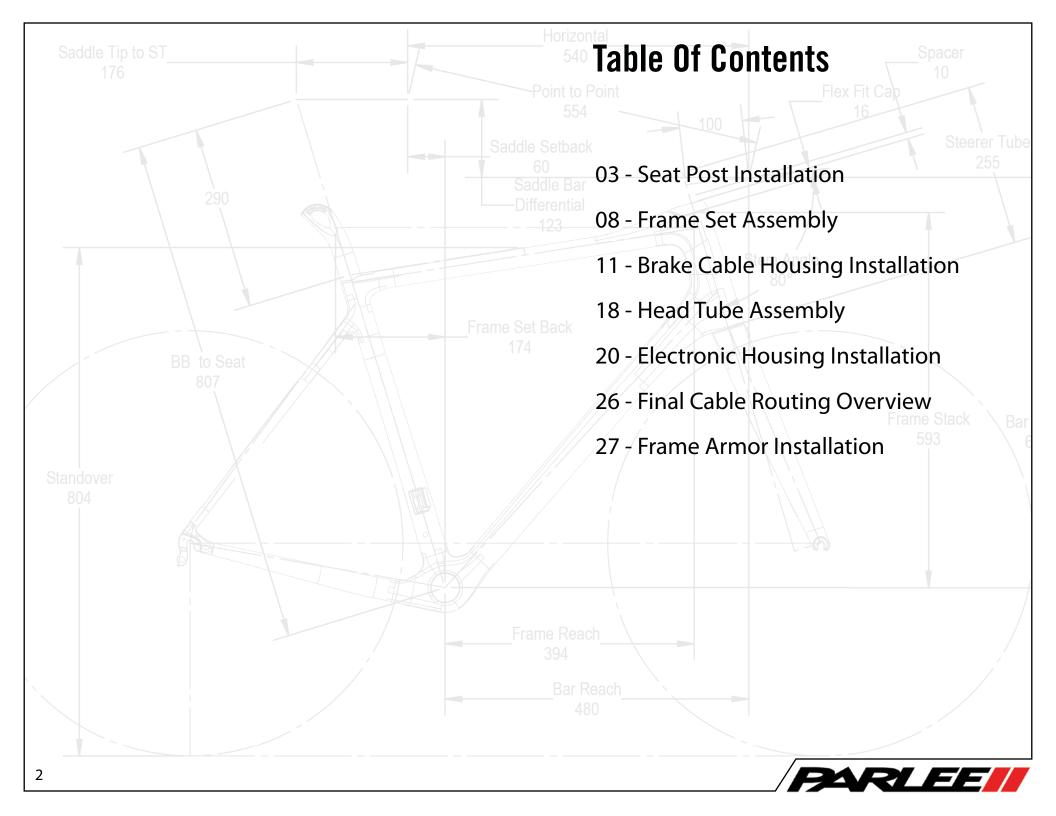

Congratulations on the purchase of your new PARLEE Altum! The Altum is our most advanced model to date, delivering race ready performance with our 255 signature PARLEE ride. This manual contains important assembly and service information. All assembly and service of PARLEE bicycles must be carried out by an authorized PARLEE Dealer/Mechanic. Note to PARLEE Dealers/Mechanics: We strongly advise that you read this manual in its entirety before assembly of the bicycle to familiarize yourself with the systems and proprietary procedures of its assembly. If you have any questions contact PARLEE at: Phone: 978.998.4880 Email: Info@parleecycles.com























































## Frame Armor Installation







## **Clean Surface**

Use de - natured alcohol and lint free to clean surface

## Instructions

Apply pressure from center outward. Use hair dryer to remove guards