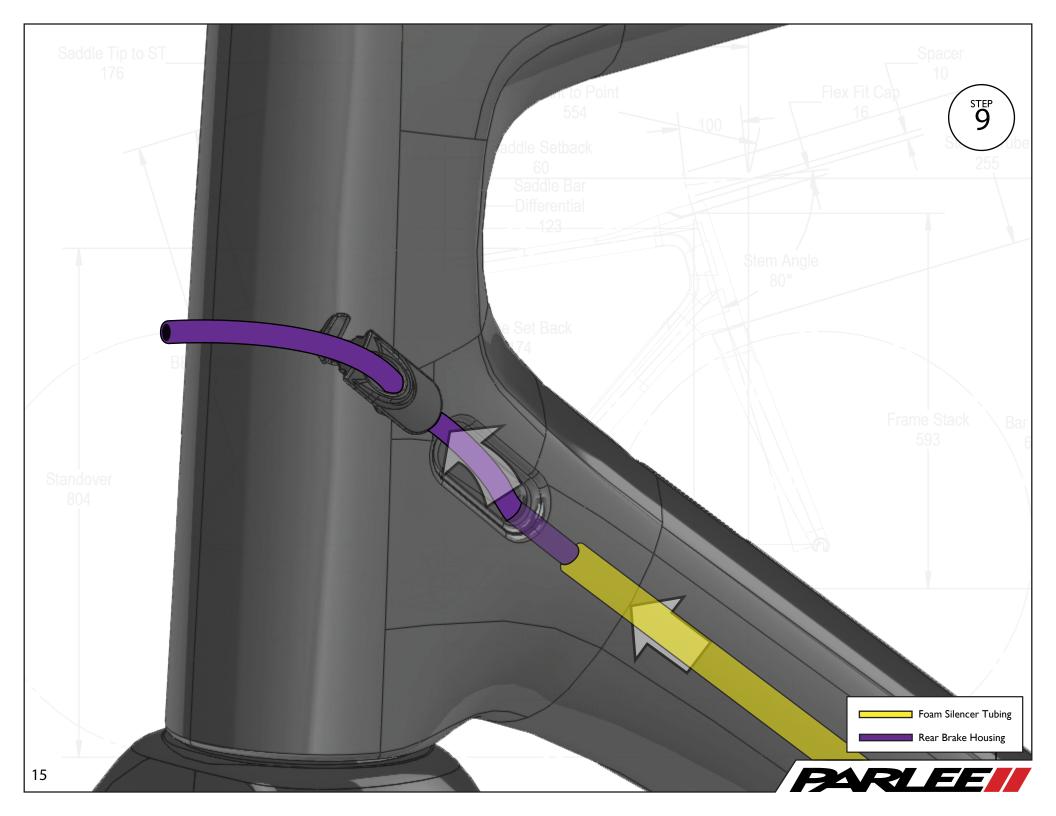

Congratulations on the purchase of your new PARLEE Altum! The Altum is our most advanced model to date, delivering race ready performance with our 255 signature PARLEE ride. This manual contains important assembly and service information. All assembly and service of PARLEE bicycles must be carried out by an authorized PARLEE Dealer/Mechanic. Note to PARLEE Dealers/Mechanics: We strongly advise that you read this manual in its entirety before assembly of the bicycle to familiarize yourself with the systems and proprietary procedures of its assembly. If you have any questions contact PARLEE at: Phone: 978.998.4880 Email: Info@parleecycles.com























































## Frame Armor Installation







## **Clean Surface**

Use de - natured alcohol and lint free to clean surface

## Instructions

Apply pressure from center outward. Use hair dryer to remove guards