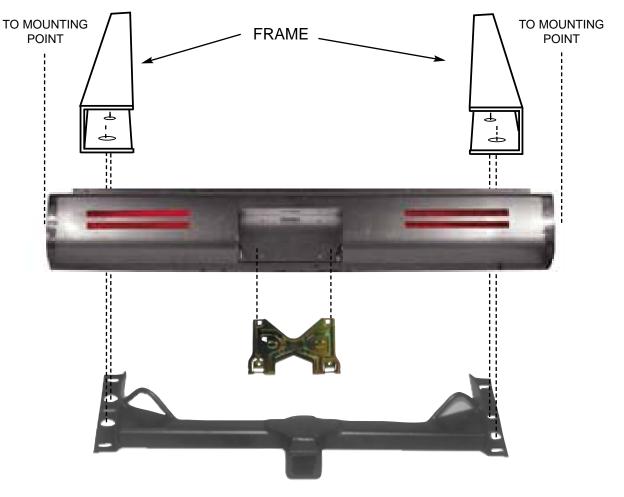

## Typical Roll Pan & Hidden Hitch

## ROLL PAN

1. REMOVE BUMPER OR EXISTING ROLL PAN.

2. INSTALL THE UNIVERSAL MOUNTING BRACKETS TO INSTALL THE FRAME OR OTHER MOUNTING POINT.

3. USE SHEET METAL SCREWS OR RIVETS TO ATTACH ROLL PAN.

4. PAINT TO MATCH.

NOTE: NOTE TO ALL ROLL PANS COME WITH SHEET METAL SCREWS. MOST OF OUR MODELS ARE WELD ON ROLL PANS

## HIDDEN HITCH

1. THERE ARE TWO BASIC HITCH STYLES AVAILABLE. ONE STYLE MOUNTS ON THE INSIDE OF YOUR FRAME RAIL, THE OTHER MOUNTS TO THE BOTTOM OF YOUR FRAME RAIL.

2. DEPENDING ON YOUR VEHICLE YOU WILL INSTALL ONE OF THESE TWO PARTS ON TO PRE EXISTING FACTORY HOLES.