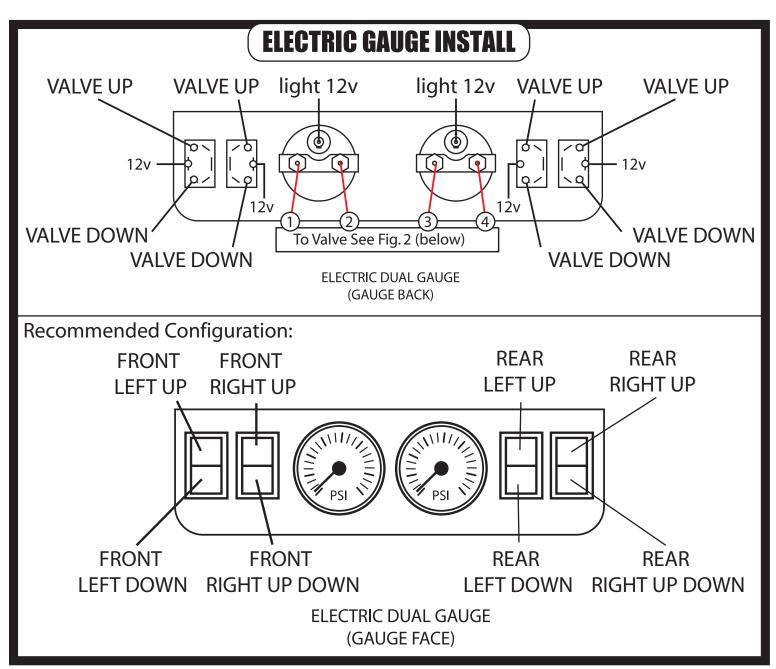

GREEN - REAR RIGHT DOWN FOR PLUG N PLAY **DRANGE - REAR RIGHT UP** CONNECT THE RED WIRE COMING OUT OF THE PLUG GREY - FRONT RIGHT DOWN TO THE PRESSURE SWITCH BLUE - FRONT RIGHT UP BROWN - REAR LEFT DOWN AND THE RED WIRE COMING OUT OF THE LOOM TO +12V YELLOW - REAR LEFT UP WHITE - FRONT LEFT DOWN **BLACK - FRONT LEFT UP** RED - +12V FOR NON PLUG N PLAY AIRBAGIT.COM SWITCH BOXPRESSURE SWITCH RELAYS REQUIRED! NO RELAYS REQUIRED ALVES NOT INCLUDED **VALVES & RELAYS** NOT INCLUDED

## Typical Switch Box Installation Instructions

(click on image to purchase parts)

## View is from back side with cover off





| 1 | BLACK    | LEFT FRONT UP    |
|---|----------|------------------|
| 2 | RED      | POWER            |
| 3 | WHITE    | LEFT FRONT DOWN  |
| 4 | BLUE     | RIGHT FRONT UP   |
| 5