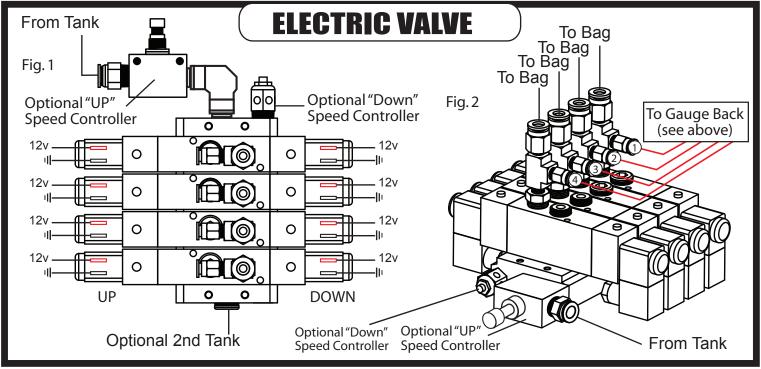

GREEN - REAR RIGHT DOWN FOR PLUG N PLAY **DRANGE - REAR RIGHT UP** CONNECT THE RED WIRE COMING OUT OF THE PLUG GREY - FRONT RIGHT DOWN TO THE PRESSURE SWITCH BLUE - FRONT RIGHT UP BROWN - REAR LEFT DOWN AND THE RED WIRE COMING OUT OF THE LOOM TO +12V YELLOW - REAR LEFT UP WHITE - FRONT LEFT DOWN **BLACK - FRONT LEFT UP** RED - +12V FOR NON PLUG N PLAY AIRBAGIT.COM SWITCH BOXPRESSURE SWITCH RELAYS REQUIRED! NO RELAYS REQUIRED ALVES NOT INCLUDED **VALVES & RELAYS** NOT INCLUDED

## Typical Switch Box Installation Instructions

(click on image to purchase parts)

## View is from back side with cover off





| 1 | BLACK    | LEFT FRONT UP    |
|---|----------|------------------|
| 2 | RED      | POWER            |
| 3 | WHITE    | LEFT FRONT DOWN  |
| 4 | BLUE     | RIGHT FRONT UP   |
| 5 |