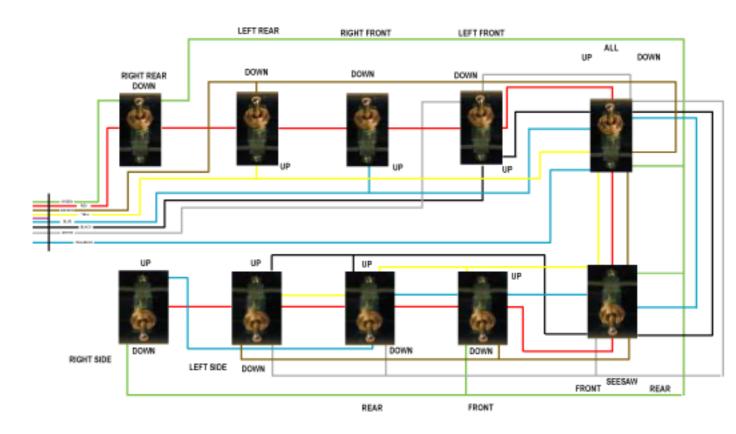

GREEN - REAR RIGHT DOWN FOR PLUG N PLAY **DRANGE - REAR RIGHT UP** CONNECT THE RED WIRE COMING OUT OF THE PLUG GREY - FRONT RIGHT DOWN TO THE PRESSURE SWITCH BLUE - FRONT RIGHT UP BROWN - REAR LEFT DOWN AND THE RED WIRE COMING OUT OF THE LOOM TO +12V YELLOW - REAR LEFT UP WHITE - FRONT LEFT DOWN **BLACK - FRONT LEFT UP** RED - +12V FOR NON PLUG N PLAY AIRBAGIT.COM SWITCH BOXPRESSURE SWITCH RELAYS REQUIRED! NO RELAYS REQUIRED ALVES NOT INCLUDED **VALVES & RELAYS** NOT INCLUDED

## View is from back side with cover off

| 1 | BLACK    | LEFT FRONT UP    |
|---|----------|------------------|
| 2 | RED      | POWER            |
| 3 | WHITE    | LEFT FRONT DOWN  |
| 4 | BLUE     | RIGHT FRONT UP   |
| 5 | WHT/GRN  | RIGHT FRONT DOWN |
| 6 | YELLOW   | LEFT REAR UP     |
| 7 | BROWN    | LEFT REAR DOWN   |
| 8 | YELL/BLU | RIGHT REAR UP    |
| 9 | GREEN    | RIGHT REAR DOWN  |