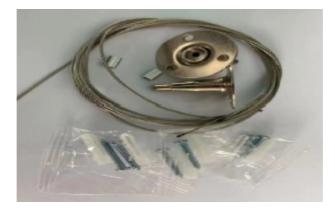

## HANGING WIRE KIT INSTALLATION INSTRUCTION

\*Please check the advertising screws in the package as below: