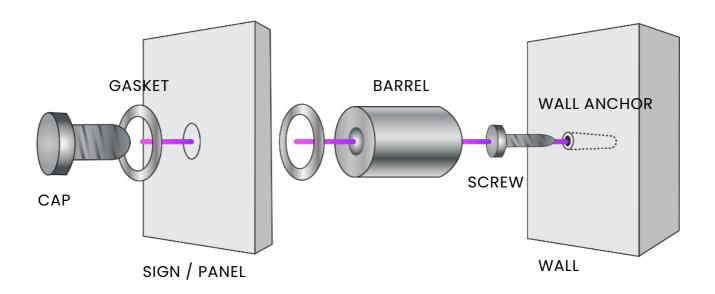

## HOW TO MOUNT

\*Please check the advertising screws in the package as below: \*Mounting steps:

- **STEP ONE** Mark the holes of your sign on the wall.
- **STEP TWO** Drive the anchor screw into the wall.
- **STEP THREE** Install the barrel on the wall.
- **STEP FOUR** Put the sign or glass on and tighten the stud to the barrel.