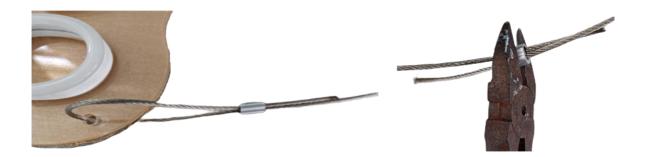

### **STEP FIVE**

Fix the wire into the hole of neon sign and use plier to clamp the clip.