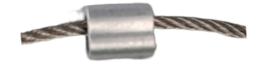

# HOW TO INSTAL OUR NEONS

## HOW TO MOUNT

\*Please check the advertising screws in the package as below: \*Mounting steps:



- **STEP ONE** Mark the holes of your sign on the wall.
- **STEP TWO** Drive the anchor screw into the wall.
- **STEP THREE** Install the barrel on the wall.
- **STEP FOUR** Put the sign or glass on and tighten the stud to the barrel.





# HOW TO INSTAL OUR NEONS

## HANGING WIRE KIT INSTALLATION INSTRUCTION

\*Please check the advertising screws in the package as below:



### **STEP ONE**

Mark the holes of your sign on the ceiling.

### **STEP TWO**

Press the tail of the head and fix the wire into the head of kit.



#### **STEP THREE**

Press the tail of the head and fix the wire into the head of kit.



#### **STEP FOUR**

Fix the wire into the clip.



### **STEP FIVE**

Fix the wire into the hole of neon sign and use plier to clamp the clip.