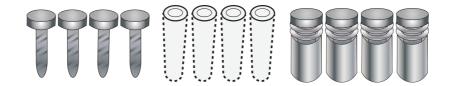

## HOW TO MOUNT

\*Please check the advertising screws in the package as below: \*Mounting steps:

- **STEP ONE** Mark the holes of your sign on the wall.
- **STEP TWO** Drive the anchor screw into the wall.
- **STEP THREE** Install the barrel on the wall.
- **STEP FOUR** Put the sign or glass on and tighten the stud to the barrel.