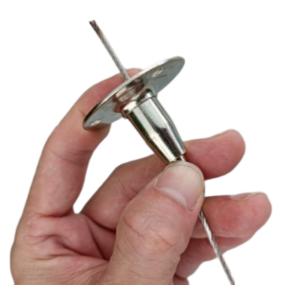

### **STEP TWO**

Press the tail of the head and fix the wire into the head of kit.

#### **STEP THREE**

Press the tail of the head and fix the wire into the head of kit.