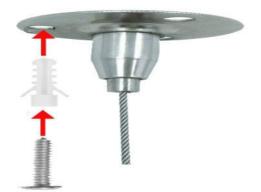

## HOW TO MOUNT

\*Please check the advertising screws in the package as below: \*Mounting steps:

- **STEP ONE** Mark the holes of your sign on the wall.
- **STEP TWO** Drive the anchor screw into the wall.
- **STEP THREE** Install the barrel on the wall.
- **STEP FOUR** Put the sign or glass on and tighten the stud to the barrel.