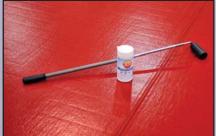

## PRESI-LOCK www.resilite.com

The Resilite Zip Mat is the perfect solution for schools, universities, tournaments, camps, martial arts facilities and home gyms.

- One Canister of Lubricating Wipes.
- --Assists in getting a secure connection by protecting and conditioning the **Resi-Lock Connection System** track.

- One \*Pressure Roller
  - --Easy to use Pressure Roller ensures you get a continuous, secure connection on each mat seam.
  - \*Pressure Roller included on mats 900 sq ft and larger
- Outstanding 3-year Warranty and Customer Service