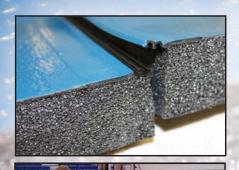

## ELIMINATE The Need for Mat Tape!

Resilite's New Zip Mat...

...with RESI-LOCK Connection System

## **Features & Benefits:**

 The Resi-Lock Connection System creates a military-strong, waterproof seal. It prevents cleaners, sweat or other liquids from getting below the mat surface.

- No expensive cases of mat tape to buy...
   Saving valuable time and money.
- Resi-Lock Connection System can easily be cleaned with antibacterial wipes, unlike hook and loop fastening systems which can trap hair, dirt, and debris.
- Outstanding graphics, lettering and artwork can be painted directly over the Resi-Lock Connection creating a great-looking mat that will last for years.
- Resi-Lock Connection System ensures a secure mat seam by interlocking the two mat sections together, creating a mat surface that is durable and secure.