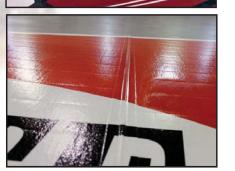

## ELIMINATE The Need for Mat Tape!

Resilite's New Zip Mat...

...with RESI-LOCK Connection System

## **Features & Benefits:**

 The Resi-Lock Connection System creates a military-strong, waterproof seal. It prevents cleaners, sweat or other liquids from getting below the mat surface.

- No expensive cases of mat tape to buy...
   Saving valuable time and money.
- Resi-Lock Connection System can easily be cleaned with antibacterial wipes, unlike hook and loop fastening systems which can trap hair, dirt, and debris.
- Outstanding graphics, lettering and artwork can be painted directly over the Resi-Lock Connection creating a great-looking mat that will last for years.
- Resi-Lock Connection System ensures a secure mat seam by interlocking the two mat sections together, creating a mat surface that is durable and secure.