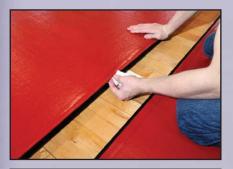

## PRESI-LOCK www.resilite.com

The Resilite Zip Mat is the perfect solution for schools, universities, tournaments, camps, martial arts facilities and home gyms.

- One Canister of Lubricating Wipes.
- --Assists in getting a secure connection by protecting and conditioning the **Resi-Lock Connection System** track.

## **Features & Benefits:**

 The Resi-Lock Connection System creates a military-strong, waterproof seal. It prevents cleaners, sweat or other liquids from getting below the mat surface.

- No expensive cases of mat tape to buy...
   Saving valuable time and money.
- Resi-Lock Connection System can easily be cleaned with antibacterial wipes, unlike hook and loop fastening systems which can trap hair, dirt, and debris.
- Outstanding graphics, lettering and artwork can be painted directly over the Resi-Lock Connection creating a great-looking mat that will last for years.
- Resi-Lock Connection System ensures a secure mat seam by interlocking the two mat sections together, creating a mat surface that is durable and secure.