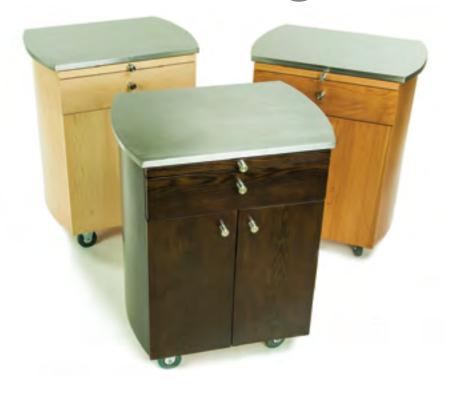

## TIMBALE CART

Attractive and functional, the **Timbale** rolling cabinet is easily moved for convenient use in treatment rooms. Stainless steel top, stainless steel pull-out work shelf, full extension drawer, and cabinet with adjustable shelf. Attractive wood veneer will complement any decor. Locking casters.

- Maple, Cherry or Wenge veneer
- Large, locking casters
- 24"W x 30"H x 17.5"D exterior
- 18"W x 19"H x 15"D interior
- Product weight: 85 lbs.
- Shipping weight: 120 lbs. on pallet
- One year warranty

## **OPTIONS & ADD-ONS:**

Timbale Cart w/ SS Top (Maple) #41042 Timbale Cart w/ SS Top (Cherry) #41046 Timbale Cart w/ SS Top (Wenge) #41045

(Custom finishes available)

Stainless steel pull-out shelf offers an additional work surface.