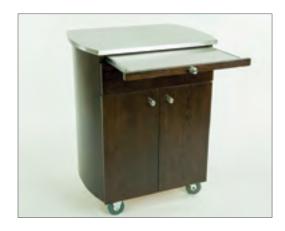

## **OPTIONS & ADD-ONS:**

Timbale Cart w/ SS Top (Maple) #41042 Timbale Cart w/ SS Top (Cherry) #41046 Timbale Cart w/ SS Top (Wenge) #41045

(Custom finishes available)

Stainless steel pull-out shelf offers an additional work surface.