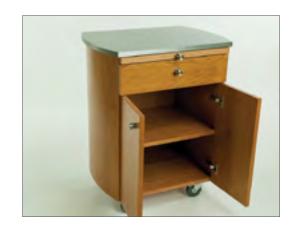

Ample storage space for linens, towels, and products.

Heavy duty locking casters easily roll over thresholds.