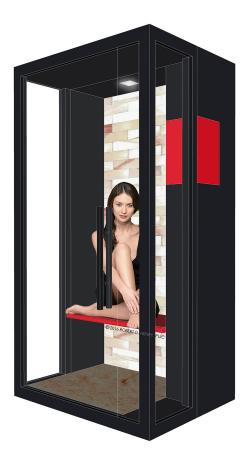

## SALT CAPSULE

#41014

The **Salt Capsule**™ provides therapeutic and wellness benefits. Designed by architect Robert Henry, the Salt Capsule™ is the size of a standard shower – 3′x4′ with a tempered glass door and two side-light glass panels. Users comfortably sit down, relax and read, meditate or listen to music. Dry Salt Therapy offers an effective way of using salt's natural antibacterial, anti-inflammatory and super absorbent properties to provide a variety of wellness and beauty treatments. Dry salt therapy absorbs and removes foreign toxins and substances from the respiratory system, opens airways and increases oxygen flow, improves the skin's micro-circulation, accelerates cell rejuvenation and improves skin health. Research has also shown that Himalayan salt crystals emit natural occurring negative ions that reduce stress and fatigue, while supporting a sense of well-being.

Seating Seating for two people

**FEATURES:** Speakers, LED lighting, Bakc-lit salt wall

**MOTORS & CONTROLS:** 

Electrical Plugs into standard 110 VAC outlet

110 VAC Amp

LED lights back-light the salt wall