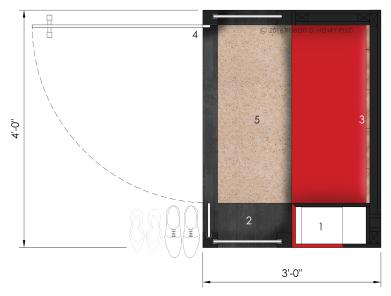

## Features:

- Signature Column: Halogenerator, Ventilation, Power, Music Connection
- 2. Hard Wood Floor, Ceiling + Walls
- 3. Back-lit Himalayan Salt Brick or Back-lit Image Wall
- 4. Tempered Glass Door
- 5. Himalayan Loose Salt Rocks