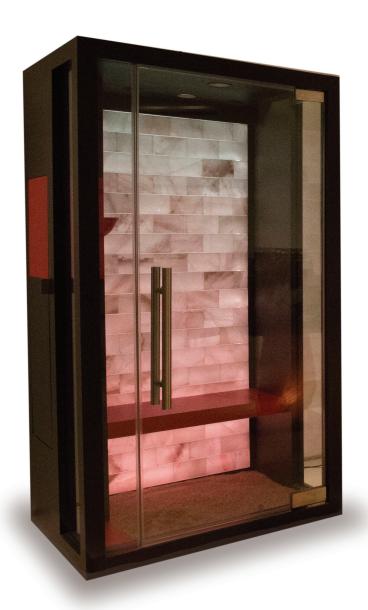

## SALT CAPSULE

#41014

The **Salt Capsule**™ provides therapeutic and wellness benefits. Designed by architect Robert Henry, the Salt Capsule™ is the size of a standard shower – 3′x4′ with a tempered glass door and two side-light glass panels. Users comfortably sit down, relax and read, meditate or listen to music. Dry Salt Therapy offers an effective way of using salt's natural antibacterial, anti-inflammatory and super absorbent properties to provide a variety of wellness and beauty treatments. Dry salt therapy absorbs and removes foreign toxins and substances from the respiratory system, opens airways and increases oxygen flow, improves the skin's micro-circulation, accelerates cell rejuvenation and improves skin health. Research has also shown that Himalayan salt crystals emit natural occurring negative ions that reduce stress and fatigue, while supporting a sense of well-being.

## Features:

- Signature Column: Halogenerator, Ventilation, Power, Music Connection
- 2. Hard Wood Floor, Ceiling + Walls
- 3. Back-lit Himalayan Salt Brick or Back-lit Image Wall
- 4. Tempered Glass Door
- 5. Himalayan Loose Salt Rocks