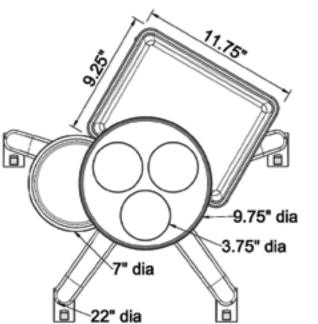

## TOP:

Top design Three removable stainless steel trays

\* 9.75"dia. x 2"h top tray with removable lid containing three 3.75" holes

\* 7"dia. X 4.5"h stainless bucket tray

\* 11.75"w x 4.25"d x 2"h rectangular stainless tray

Stainless towel hook on adjustable stem

Top adjustments Height adjustable from 22" to 37"

Top adjustment mechanism

\* Three section adjustable tube with knob and twist lock

BASE & FRAME:

\* 5-leg black plastic base