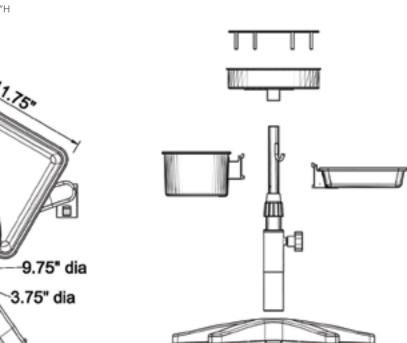

## TOP:

Top design Three removable stainless steel trays

\* 9.75"dia. x 2"h top tray with removable lid containing three 3.75" holes

\* 7"dia. X 4.5"h stainless bucket tray

\* 11.75"w x 4.25"d x 2"h rectangular stainless tray

Stainless towel hook on adjustable stem

Top adjustments Height adjustable from 22" to 37"

Top adjustment mechanism

\* Three section adjustable tube with knob and twist lock

BASE & FRAME:

\* 5-leg black plastic base