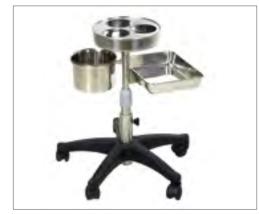

## MEDI-SPA CART<sup>TM</sup> #41048

The **MEDI-SPA™ Service Cart** is a patented cart/workstation that fits in almost any workspace. Constructed of lightweight stainless steel, this cart is not only easily portable, but also dependable, strong and sturdy. Its intelligent design allows easy access to the specialized tools of the trade. Versatile enough to be effective in a variety of applications, the MEDI-SPA™ Service Cart design can be specially adapted for efficient use by massage therapists, physical therapists, and bodywork practitioners.

## TOP:

Top design Three removable stainless steel trays

\* 9.75"dia. x 2"h top tray with removable lid containing three 3.75" holes

\* 7"dia. X 4.5"h stainless bucket tray

\* 11.75"w x 4.25"d x 2"h rectangular stainless tray

Stainless towel hook on adjustable stem

Top adjustments Height adjustable from 22" to 37"

Top adjustment mechanism

\* Three section adjustable tube with knob and twist lock

BASE & FRAME:

\* 5-leg black plastic base

Wheels Locking swivel dual plastic wheels

Height range 22" to 37"

Capacity Static weight capacity 75 lbs.

\* - removable

OPTIONAL ACCESSORIES: Stainless cups for top tray

Travel Bag from black woven nylon

**GUARANTEES:** 