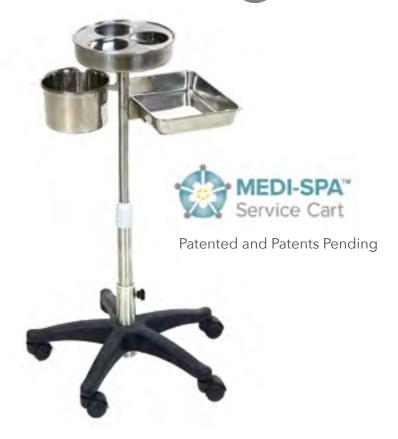

## MEDI-SPA CART<sup>TM</sup> #41048

The **MEDI-SPA™ Service Cart** is a patented cart/workstation that fits in almost any workspace. Constructed of lightweight stainless steel, this cart is not only easily portable, but also dependable, strong and sturdy. Its intelligent design allows easy access to the specialized tools of the trade. Versatile enough to be effective in a variety of applications, the MEDI-SPA™ Service Cart design can be specially adapted for efficient use by massage therapists, physical therapists, and bodywork practitioners.

## TOP:

Top design Three removable stainless steel trays

\* 9.75"dia. x 2"h top tray with removable lid containing three 3.75" holes

\* 7"dia. X 4.5"h stainless bucket tray

\* 11.75"w x 4.25"d x 2"h rectangular stainless tray

Stainless towel hook on adjustable stem

Top adjustments Height adjustable from 22" to 37"

Top adjustment mechanism

\* Three section adjustable tube with knob and twist lock

BASE & FRAME:

\* 5-leg black plastic base

Wheels Locking swivel dual plastic wheels

Height range 22" to 37"

Capacity Static weight capacity 75 lbs.

\* - removable

OPTIONAL ACCESSORIES: Stainless cups for top tray

Travel Bag from black woven nylon

**GUARANTEES:** 