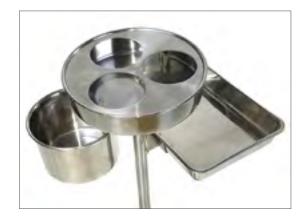

## MEDI-SPA CART<sup>TM</sup> #41048

The **MEDI-SPA™ Service Cart** is a patented cart/workstation that fits in almost any workspace. Constructed of lightweight stainless steel, this cart is not only easily portable, but also dependable, strong and sturdy. Its intelligent design allows easy access to the specialized tools of the trade. Versatile enough to be effective in a variety of applications, the MEDI-SPA™ Service Cart design can be specially adapted for efficient use by massage therapists, physical therapists, and bodywork practitioners.

## TOP:

Top design Three removable stainless steel trays

\* 9.75"dia. x 2"h top tray with removable lid containing three 3.75" holes

\* 7"dia. X 4.5"h stainless bucket tray

\* 11.75"w x 4.25"d x 2"h rectangular stainless tray