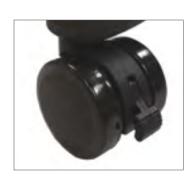

Wheels Locking swivel dual plastic wheels

Height range 22" to 37"

Capacity Static weight capacity 75 lbs.

\* - removable

OPTIONAL ACCESSORIES: Stainless cups for top tray

Travel Bag from black woven nylon

**GUARANTEES:** 