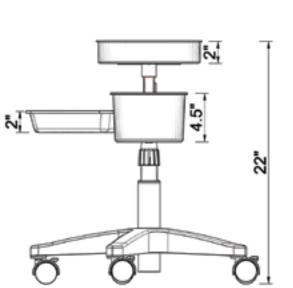

Stainless towel hook on adjustable stem

Top adjustments Height adjustable from 22" to 37"

Top adjustment mechanism

\* Three section adjustable tube with knob and twist lock

BASE & FRAME:

\* 5-leg black plastic base

Wheels Locking swivel dual plastic wheels

Height range 22" to 37"

Capacity Static weight capacity 75 lbs.

\* - removable

OPTIONAL ACCESSORIES: Stainless cups for top tray

Travel Bag from black woven nylon

**GUARANTEES:** 