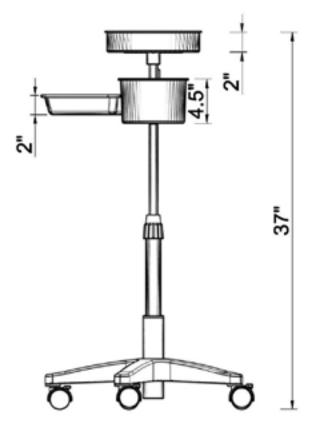

Stainless towel hook on adjustable stem

Top adjustments Height adjustable from 22" to 37"

Top adjustment mechanism

\* Three section adjustable tube with knob and twist lock

BASE & FRAME:

\* 5-leg black plastic base

Wheels Locking swivel dual plastic wheels

Height range 22" to 37"

Capacity Static weight capacity 75 lbs.

\* - removable

OPTIONAL ACCESSORIES: Stainless cups for top tray

Travel Bag from black woven nylon

**GUARANTEES:** 