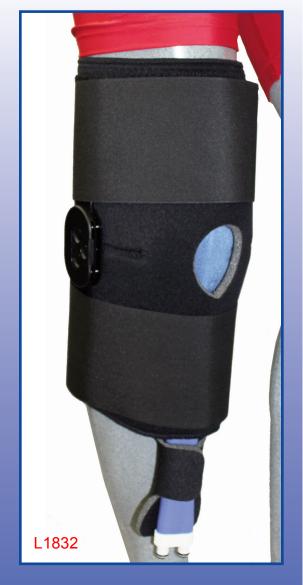

## NOS Ice ROM Universal Ice Range of Motion Cold Therapy Wrap

## Features & Benefits:

- Continuous cold therapy without removing the brace
- Multi-use cold pad to brace interior is secured inside pocket
- Fits left or right
- Universal sizing
- Upper & lower circumferential straps
- Breathable foam material
- ROM Hinges for Flexion and Extension control
- Universal sizing fits 12" to 24" knee circumference