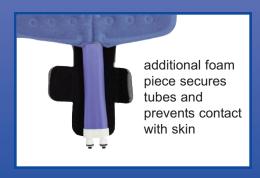

## Features & Benefits:

- Continuous cold therapy without removing the brace
- Multi-use cold pad to brace interior is secured inside pocket
- Fits left or right
- Universal sizing
- Upper & lower circumferential straps
- Breathable foam material
- ROM Hinges for Flexion and Extension control
- Universal sizing fits 12" to 24" knee circumference