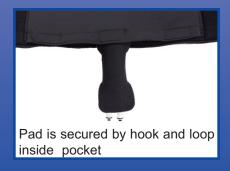

## Features & Benefits:

- Continuous cold therapy without removing the brace
- Multi-use cold pad to brace interior is secured inside pocket
- Fits left or right
- Universal sizing
- Upper & lower circumferential straps
- Breathable foam material
- ROM Hinges for Flexion and Extension control
- Universal sizing fits 12" to 24" knee circumference