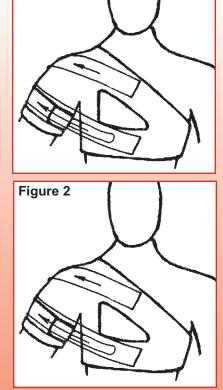

## Indications:

- Designed to control abduction with a non-stretch webbing Y strap that is attached to the bicep with one strap attaching across the chest and the other behind the back to lock out movement of the shoulder girdle. (see figure 1)
- Grade I & II AC Separation (see figure 2)
- Pre and Post Surgery for Grade III Separation (see figure 3)
- Used as a sling for Stabilization of arm and shoulder to elevate elbow. (see figure 4)
- Rehabilitation of Shoulder Injuries
- Pre and Post Bicep and Tricep Repair
- Helps prevent/limit subluxation caused by hyperextension
- Can be worn during competition