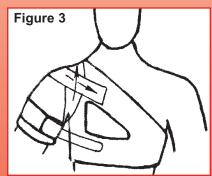

## Indications:

- Designed to control abduction with a non-stretch webbing Y strap that is attached to the bicep with one strap attaching across the chest and the other behind the back to lock out movement of the shoulder girdle. (see figure 1)
- Grade I & II AC Separation (see figure 2)
- Pre and Post Surgery for Grade III Separation (see figure 3)
- Used as a sling for Stabilization of arm and shoulder to elevate elbow. (see figure 4)
- Rehabilitation of Shoulder Injuries
- Pre and Post Bicep and Tricep Repair
- Helps prevent/limit subluxation caused by hyperextension
- Can be worn during competition