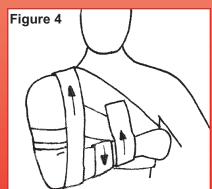

## Indications:

- Designed to control abduction with a non-stretch webbing Y strap that is attached to the bicep with one strap attaching across the chest and the other behind the back to lock out movement of the shoulder girdle. (see figure 1)
- Grade I & II AC Separation (see figure 2)
- Pre and Post Surgery for Grade III Separation (see figure 3)
- Used as a sling for Stabilization of arm and shoulder to elevate elbow. (see figure 4)
- Rehabilitation of Shoulder Injuries
- Pre and Post Bicep and Tricep Repair
- Helps prevent/limit subluxation caused by hyperextension
- Can be worn during competition