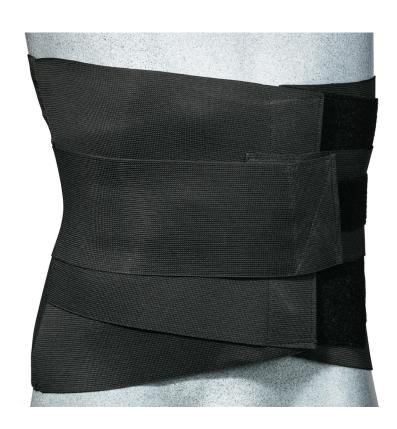

# L5N Elastic Lumbar Support With Spandex Pocket

PDAC Approved L0625

# **FEATURES:**

- 12" wide elastic belt
- Two 4" wide adjustable side pulls that overlap in front to increase intraabdominal support
- 1/8" nylon, 2-sides spandex pocket for insert