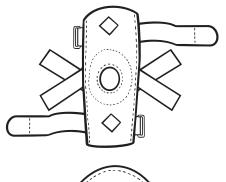

## **INSTRUCTIONS FOR USE**

KNEE STABILIZER, K4-F

- **2.** Reach inside of the support and carefully remove the U-shaped felt pad that is attached with Velcro to the inside. Position felt pad around the patella hole to approximate the position needed when the support is pulled onto the leg.
- **3.** Pull up the support over the foot and ankle, with the patella opening forward, until the patella opening is aligned and snug around the patella.