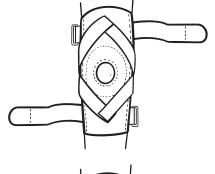

**4.** Reattach the four elastic diamond straps to their Velcro bases on the front of the support.

**5.** Return the circumferential straps to their plastic D-loops and pull them to the desired tightness.