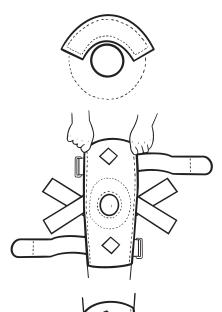

## **INSTRUCTIONS FOR USE**

KNEE STABILIZER, K4-F

- **2.** Reach inside of the support and carefully remove the U-shaped felt pad that is attached with Velcro to the inside. Position felt pad around the patella hole to approximate the position needed when the support is pulled onto the leg.
- **3.** Pull up the support over the foot and ankle, with the patella opening forward, until the patella opening is aligned and snug around the patella.