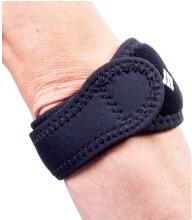

# E10-U "Gel\*Bow"

#### Universal Elbow Strap with Gel Pad Suggested LCode: L3999

## **FEATURES:**

- Circumferential loop and lock counterforce strap with tongue
- Covered pressure gel pad to alleviate stress over the medial/ lateral epicondyle
- Gel pad can be chilled in a freezer at night or during the day and applied as cold therapy as needed.
- 1/8" latex free open cell foam with one side UBL, one side nylon
- 1-1/2" strap width, 3" bolster gel pad
- Universal sizing, adjustable to fit 7"-18" forearm circumference