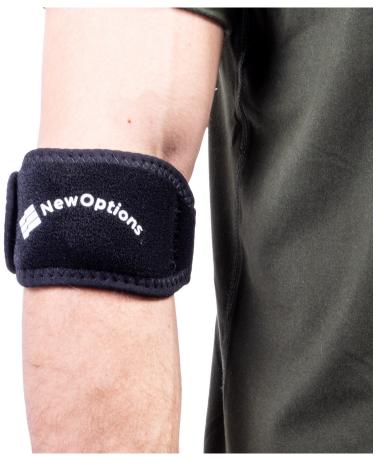

# E10-U "Gel\*Bow"

#### Universal Elbow Strap with Gel Pad Suggested LCode: L3999

## **FEATURES:**

- Circumferential loop and lock counterforce strap with tongue
- Covered pressure gel pad to alleviate stress over the medial/ lateral epicondyle
- Gel pad can be chilled in a freezer at night or during the day and applied as cold therapy as needed.
- 1/8" latex free open cell foam with one side UBL, one side nylon
- 1-1/2" strap width, 3" bolster gel pad
- Universal sizing, adjustable to fit 7"-18" forearm circumference