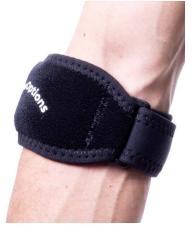

# E10-U "Gel\*Bow"

#### Universal Elbow Strap with Gel Pad Suggested LCode: L3999

## **FEATURES:**

- Circumferential loop and lock counterforce strap with tongue
- Covered pressure gel pad to alleviate stress over the medial/ lateral epicondyle
- Gel pad can be chilled in a freezer at night or during the day and applied as cold therapy as needed.
- 1/8" latex free open cell foam with one side UBL, one side nylon
- 1-1/2" strap width, 3" bolster gel pad
- Universal sizing, adjustable to fit 7"-18" forearm circumference