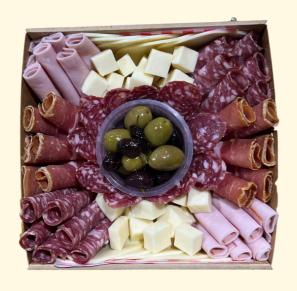

## Picnic Box \$50

Serving suggestion 10 people

## **Grazing Box \$75**

Serving suggestion 20-25 people

## **Antipasto Box \$90**

Serving suggestion 20 - 25 people

\*\*For illustration purposes only.

Product and presentation subject to change without notice.