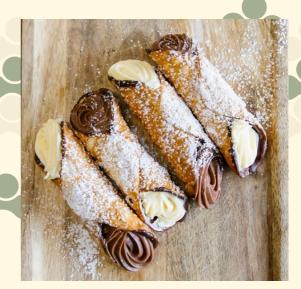

#### **Continental Patisserie Cakes**

| BaBa\$2.50                          |
|-------------------------------------|
| Banana Caramel                      |
| Cannoli                             |
| Chocolate Eclair                    |
| Coffee Eclair                       |
| Cream Horn                          |
| Fruit Tart                          |
| Pear Tart                           |
| Ricotta Cannoli                     |
| Vanilla Slice                       |
| Lamington\$3.00                     |
| Almond Friand\$4.00                 |
| Lemon Friand                        |
| Apple Turnover                      |
| Apple & Jam Turnover                |
| Cheesecake                          |
| Blueberry, passionfruit, pineapple, |
| strawberry, lemon                   |