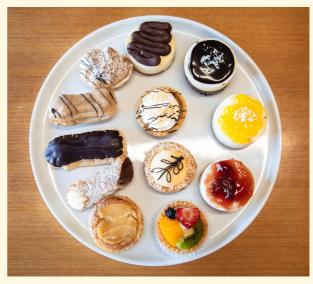

#### **Continental Patisserie Cakes**

| BaBa\$2.50                          |
|-------------------------------------|
| Banana Caramel                      |
| Cannoli                             |
| Chocolate Eclair                    |
| Coffee Eclair                       |
| Cream Horn                          |
| Fruit Tart                          |
| Pear Tart                           |
| Ricotta Cannoli                     |
| Vanilla Slice                       |
| Lamington\$3.00                     |
| Almond Friand\$4.00                 |
| Lemon Friand                        |
| Apple Turnover                      |
| Apple & Jam Turnover                |
| Cheesecake                          |
| Blueberry, passionfruit, pineapple, |
| strawberry, lemon                   |