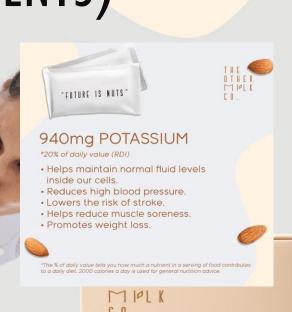

### **Nutrition Facts**

| Serving Size :        | 35g |     |                |   |  |
|-----------------------|-----|-----|----------------|---|--|
| Amount per serving    |     |     |                |   |  |
| Calories              | 66  |     |                |   |  |
|                       |     |     | % Daily value* |   |  |
| Total Fat             | 2   | g   | 3              | % |  |
| Saturated Fat         | 0.5 | g   | 3              | % |  |
| Trans Fat             | 0   | g   |                |   |  |
| Cholesterol           | 0   | mg  | 0              | % |  |
| Sodium                | 30  | mg  | 2              | % |  |
| Total Carbohydrate    | 2   | g   | 1              | % |  |
| Dietary Fiber         | 1   | g   | 4              | % |  |
| Total Sugars          | 0   | g   |                |   |  |
| Includes Added Sugars | 0   | g   | 0              | % |  |
| Protein               | 10  | g   | 20             | % |  |
| Vitamin D             | 4.4 | mcg | 20             | % |  |
| Calcium               | 160 | mg  | 10             | % |  |
| Iron                  | 5   | mg  | 28             | % |  |
| Potassium             | 940 | mg  | 20             | % |  |
| Magnesium             | 140 | mg  | 34             | % |  |

### **Knowing What's Best For Your Body.**

There are certain nutrients and vitamins that are essential for a healthy body. Apart from being a copious source of Vitamin B,D and E, The Other Milk Co Almond Milk contains a good amount of Calcium, Protein, Iron, Potassium and Magnesium. To name a few, it promotes weight management, healthy blood sugar levels while regulating a normal blood pressure, growth and development. It also improves athletic performances and boosts immunity. At The Other Milk Co, we aim to deliver health and longevity.