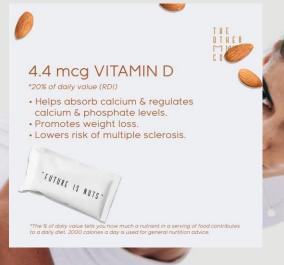

### **Nutrition Facts**

| Serving Size :        | 35g |     |                |   |  |
|-----------------------|-----|-----|----------------|---|--|
| Amount per serving    |     |     |                |   |  |
| Calories              | 66  |     |                |   |  |
|                       |     |     | % Daily value* |   |  |
| Total Fat             | 2   | g   | 3              | % |  |
| Saturated Fat         | 0.5 | g   | 3              | % |  |
| Trans Fat             | 0   | g   |                |   |  |
| Cholesterol           | 0   | mg  | 0              | % |  |
| Sodium                | 30  | mg  | 2              | % |  |
| Total Carbohydrate    | 2   | g   | 1              | % |  |
| Dietary Fiber         | 1   | g   | 4              | % |  |
| Total Sugars          | 0   | g   |                |   |  |
| Includes Added Sugars | 0   | g   | 0              | % |  |
| Protein               | 10  | g   | 20             | % |  |
| Vitamin D             | 4.4 | mcg | 20             | % |  |
| Calcium               | 160 | mg  | 10             | % |  |
| Iron                  | 5   | mg  | 28             | % |  |
| Potassium             | 940 | mg  | 20             | % |  |
| Magnesium             | 140 | mg  | 34             | % |  |

### **Knowing What's Best For Your Body.**

There are certain nutrients and vitamins that are essential for a healthy body. Apart from being a copious source of Vitamin B,D and E, The Other Milk Co Almond Milk contains a good amount of Calcium, Protein, Iron, Potassium and Magnesium. To name a few, it promotes weight management, healthy blood sugar levels while regulating a normal blood pressure, growth and development. It also improves athletic performances and boosts immunity. At The Other Milk Co, we aim to deliver health and longevity.