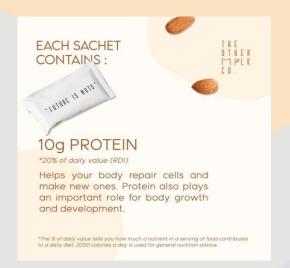

### **Nutrition Facts**

| Serving Size :        | 35g |     |                |   |  |
|-----------------------|-----|-----|----------------|---|--|
| Amount per serving    |     |     |                |   |  |
| Calories              | 66  |     |                |   |  |
|                       |     |     | % Daily value* |   |  |
| Total Fat             | 2   | g   | 3              | % |  |
| Saturated Fat         | 0.5 | g   | 3              | % |  |
| Trans Fat             | 0   | g   |                |   |  |
| Cholesterol           | 0   | mg  | 0              | % |  |
| Sodium                | 30  | mg  | 2              | % |  |
| Total Carbohydrate    | 2   | g   | 1              | % |  |
| Dietary Fiber         | 1   | g   | 4              | % |  |
| Total Sugars          | 0   | g   |                |   |  |
| Includes Added Sugars | 0   | g   | 0              | % |  |
| Protein               | 10  | g   | 20             | % |  |
| Vitamin D             | 4.4 | mcg | 20             | % |  |
| Calcium               | 160 | mg  | 10             | % |  |
| Iron                  | 5   | mg  | 28             | % |  |
| Potassium             | 940 | mg  | 20             | % |  |
| Magnesium             | 140 | mg  | 34             | % |  |

### **Knowing What's Best For Your Body.**

There are certain nutrients and vitamins that are essential for a healthy body. Apart from being a copious source of Vitamin B,D and E, The Other Milk Co Almond Milk contains a good amount of Calcium, Protein, Iron, Potassium and Magnesium. To name a few, it promotes weight management, healthy blood sugar levels while regulating a normal blood pressure, growth and development. It also improves athletic performances and boosts immunity. At The Other Milk Co, we aim to deliver health and longevity.