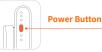

**4** Powering On: Long press the power button for 3s

õ 🛙 **Power Button** O Mode Green light stay on 0 \*

Turn On Remote Control Turn the power button on.

\*The remote control will connect to the iSteady Q automatically after turning on.