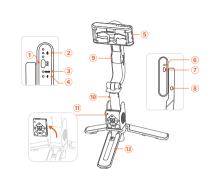

# **1** iSteady Q Overview

**User Manual** V2 0

For quick start tutorial. please scan the QR code

1 Power Button (Mode Switching) 2 Battery Indicator Light ③ Working Mode Indicator Light ④ Bluetooth Indicator Light (5) Phone Clamp (Built-in 360° Infinite Rotary Motor) 6 Reset (Force Shutdown) Type C Charging Port 8 Motor Lock 9 Rotary Joint 10 Extendable Stick 11 Remote Control