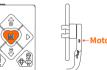

# **1** iSteady Q Overview

**User Manual** V2 0

For quick start tutorial. please scan the QR code

1 Power Button (Mode Switching) 2 Battery Indicator Light ③ Working Mode Indicator Light ④ Bluetooth Indicator Light (5) Phone Clamp (Built-in 360° Infinite Rotary Motor) 6 Reset (Force Shutdown) Type C Charging Port 8 Motor Lock 9 Rotary Joint 10 Extendable Stick 11 Remote Control