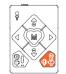

Double Press: Recenter the iSteady Q

10 Navigation Button

Long Press Left/Right Button: Control the rotation of iSteady O **Double Press Left/Right Button:** 

90° counterclockwise / clockwise fast rotation

Long Press Up/Down Button: Zoom in/out (Only available in Hohem Joy app and and some smartphone native cameras)

Please ensure Bluetooth is successfully connected to use the feature

# M Button: Switch Working Mode