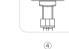

Desktop Use

the phone clamp

\*Confirm the position of the notch on the back of the phone clamp. Lock the motor, and the bolt will be inserted into the notch. The motor will be fixed and won't rotate.

Motor Lock

### Motor Lock:

\* The motor will stop working, and it can be used as a regular selfie stick by locking the motor.