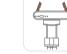

# **1** iSteady Q Overview

**User Manual** V2 0

For quick start tutorial. please scan the QR code

1 Power Button (Mode Switching) 2 Battery Indicator Light ③ Working Mode Indicator Light ④ Bluetooth Indicator Light (5) Phone Clamp (Built-in 360° Infinite Rotary Motor) 6 Reset (Force Shutdown) Type C Charging Port 8 Motor Lock 9 Rotary Joint 10 Extendable Stick 11 Remote Control