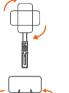

# B Phone Mounting

① Unfold the Stick 2 Phone Mounting

• Unfold the phone clamp and turn <sup>(3)</sup> Phone Balancing 'hohem' logo towards the left. Meanwhile, turn the phone camera towards the left, put the phone stuck in the bottom of the phone clamp, and pull the head of the phone clamp to mount your phone.

\*The iSteady O would work improperly if there is no mobile phone mounted. \*Make sure your phone clings to the rubber mat and clamps in the middle, otherwise the iSteady O would vibrate or turn off automatically.