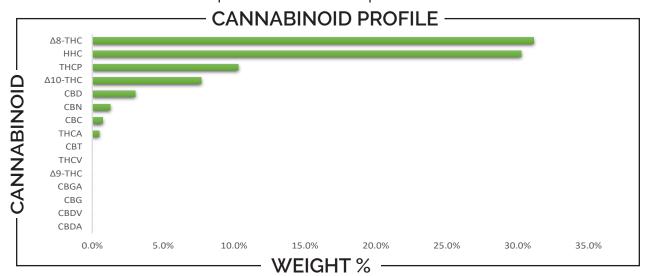

 Δ9-THC
 Δ8-THC
 TOTAL CANNABINOIDS

 ND
 31.13%
 84.88%

| CANNABINOID                |  | WEIGHT (%)       |       |   | MG/G             |      |  |
|----------------------------|--|------------------|-------|---|------------------|------|--|
| CBC                        |  | -                | 0.74  |   | <b>→</b> 7       | .38  |  |
| CBD                        |  | <b>→</b>         | 3.03  |   | <b>→</b> 30      | 0.28 |  |
| CBDA                       |  | <b>→</b>         | ND    |   | <b>→</b> 1       | ND   |  |
| CBDV                       |  | <b></b>          | ND    |   | <b>→</b> 1       | ND   |  |
| CBG                        |  | <b>→</b>         | ND    |   | <b>→</b>         | ND   |  |
| CBGA                       |  | <b></b>          | ND    | - | <b>→</b>         | ND   |  |
| CBN                        |  | <b></b>          | 1.28  |   | <b>→</b> 12      | 2.80 |  |
| Δ8-ΤΗС                     |  | <b>→</b>         | 31.13 |   | <b>→</b> 31      | 1.30 |  |
| Δ9-ΤΗС                     |  | <b></b>          | ND    |   | <b>→</b>         | ND   |  |
| HHC                        |  | <b>→</b>         | 30.24 |   | → 30             | 2.40 |  |
| THCA                       |  | <b>→</b>         | 0.49  |   | <b>→</b> 4       | .86  |  |
| THCV                       |  | <b></b>          | ND    | - | <b>→</b>         | ND   |  |
| THCP                       |  | <b>→</b>         | 10.29 |   | <b>1</b> 0       | 2.95 |  |
| CBT                        |  | <b>→</b>         | ND    |   | <b>→</b> 1       | ND   |  |
| Δ10-ΤΗС                    |  | <b></b>          | 7.69  |   | <b>→</b> 76      | 6.89 |  |
| Analysis Method: TP-POT-05 |  | Prepared By: BRB |       |   | Analyzed By: BRB |      |  |