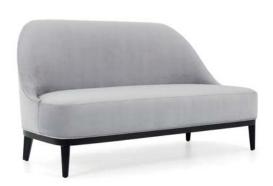

#### LOVESEAT

# Sylvia

The Sylvia loveseat is the perfect junction of comfort, elegance and modern style. Its organic form and showwood plinth and legs make the Sylvia a delicate, yet statement piece. The padded seat and back provides high levels of comfort.