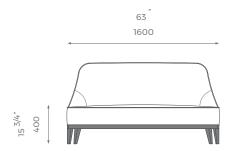

LOVESEAT

# Sylvia

The Sylvia loveseat is the perfect junction of comfort, elegance and modern style. Its organic form and showwood plinth and legs make the Sylvia a delicate, yet statement piece. The padded seat and back provides high levels of comfort.

### DETAILS

- Piping on the back and seat cushion.
- Wooden legs.
- 10 years construction guarantee (for further information please contact our sales team).

## BESPOKE

This piece has an array of customization options, you can order a CAD technical drawing (additional cost) or/and give property access for fine measuring checks to ensure maximum precision on your bespoke order.

For further questions feel free to contact our sales team and with the help of our experts we help you solve all your questions.

#### DIMENSIONS

ST-01-LS-01