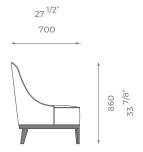

VESEAT

# Sylvia

The Sylvia loveseat is the perfect junction of comfort, elegance and modern style. Its organic form and showwood plinth and legs make the Sylvia a delicate, yet statement piece. The padded seat and back provides high levels of comfort.

### DETAILS

- Piping on the back and seat cushion.
- Wooden legs.
- 10 years construction guarantee (for further information please contact our sales team).

## BESPOKE

This piece has an array of customization options, you can order a CAD technical drawing (additional cost) or/and give property access for fine measuring checks to ensure maximum precision on your bespoke order.

For further questions feel free to contact our sales team and with the help of our experts we help you solve all your questions.

#### DIMENSIONS

ST-01-LS-01