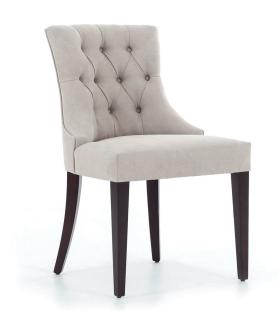

## Spencer

Elegante, stylish and comfortable, the Spencer dining chair is a best seller. This piece features a slender back with deep buttoning, luxury padded seat and a glamorous show wood finish.

Optional studding detail is available for this chair.

## DIMENSIONS

ST-01-DC-24

2 m

DETAILS

- Piping on the back.
- Pulled deep buttoning.
- Wooden legs.
- 10 years construction guarantee (for further information please contact our sales team).