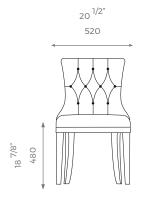

## DIMENSIONS

ST-01-DC-24

2 m

DETAILS

- Piping on the back.
- Pulled deep buttoning.
- Wooden legs.
- 10 years construction guarantee (for further information please contact our sales team).