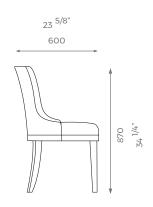

## DIMENSIONS

ST-01-DC-24

2 m

DETAILS

- Piping on the back.
- Pulled deep buttoning.
- Wooden legs.
- 10 years construction guarantee (for further information please contact our sales team).