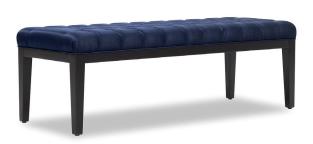

# Prior

The Prior bench is built in solid wood with clean lines and is a charming and practical addition to any room. The piece is carefully handmade and beautifully detailed with deep buttoning into the seat.