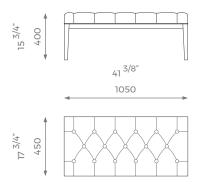

#### SMALL

ST-01-BN-08-S

PLAIN 2 m

ATTERN/VELVET

3 . 2 s q m

DETAILS

- Pulled deep buttoning on the seat.
- Piping on the bottom part of the seat.
- Wooden legs.
- 10 years construction guarantee (for further information please contact our sales team).