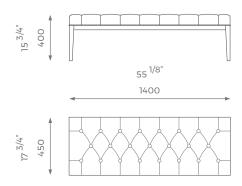

and beautifully detailed with deep buttoning into the seat.

#### SMALL

ST-01-BN-08-S





PLAIN 2 m



ATTERN/VELVET



3 . 2 s q m

DETAILS

- Pulled deep buttoning on the seat.
- Piping on the bottom part of the seat.
- Wooden legs.
- 10 years construction guarantee (for further information please contact our sales team).

#### BESPOKE

This piece has an array of customization options, you can order a CAD technical drawing (additional cost) or/and give property access for fine measuring checks to ensure maximum precision on your bespoke order.

For further questions feel free to contact our sales team and with the help of our experts we help you solve all your questions.



## MEDIUM

ST-01-BN-08-M





**PLAIN** 2.2 m



PATTERN/VELVE 2.7 m



LEATHER 3.6sqm

## LARGE

ST-01-BN-08-L









3.8 s q m