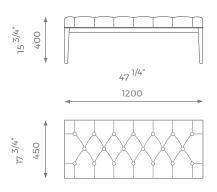

and is a charming and practical addition to any room. The piece is carefully handmade and beautifully detailed with deep buttoning into the seat.

#### SMALL

ST-01-BN-08-S





PLAIN 2 m



ATTERN/VELVET



3 . 2 s q m

DETAILS

- Pulled deep buttoning on the seat.
- Piping on the bottom part of the seat.
- Wooden legs.
- 10 years construction guarantee (for further information please contact our sales team).

#### BESPOKE

This piece has an array of customization options, you can order a CAD technical drawing (additional cost) or/and give property access for fine measuring checks to ensure maximum precision on your bespoke order.

For further questions feel free to contact our sales team and with the help of our experts we help you solve all your questions.



## MEDIUM

ST-01-BN-08-M





**PLAIN** 2.2 m



PATTERN/VELVE 2.7 m



LEATHER 3.6sqm

## LARGE

ST-01-BN-08-L









3.8 s q m