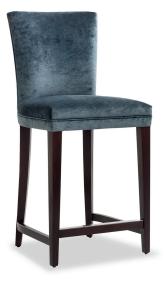

# Laura

The Laura bar stool has an extremely versatile design. Its simplicity will enhance any interior, from classic to contemporary, making Laura a perfect fit for both commercial and domestic settings. The curved back and padded seat provide excellent levels of comfort and the show-wood base oozes quality.

### DETAILS

- Piping on the back and seat.

- Wooden legs.
- Metal bar on top of the frontal wood piece.

- 10 years construction guarantee (for further information please contact our sales team).