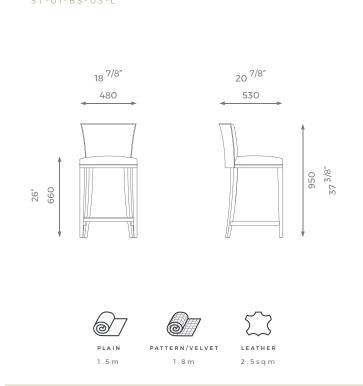

a perfect fit for both commercial and domestic settings. The curved back and padded seat provide excellent levels of comfort and the show-wood base oozes quality.

**HIGH** ST-01-BS-03-H



1.8 m

2 . 5 s q m

### DETAILS

- Piping on the back and seat.

- Wooden legs.
- Metal bar on top of the frontal wood piece.

- 10 years construction guarantee (for further information please contact our sales team).

#### BESPOKE

This piece has an array of customization options, you can order a CAD technical drawing (additional cost) or/and give property access for fine measuring checks to ensure maximum precision on your bespoke order.

For further questions feel free to contact our sales team and with the help of our experts we help you solve all your questions.

1.5 m



## **LOW** ST-01-BS-03-L