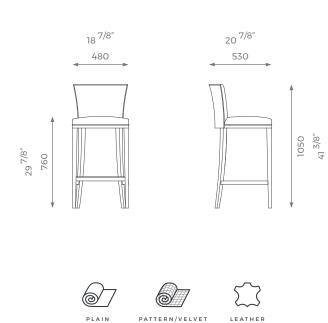

**HIGH** ST-01-BS-03-H

1.8 m

2 . 5 s q m

### DETAILS

- Piping on the back and seat.

- Wooden legs.
- Metal bar on top of the frontal wood piece.

- 10 years construction guarantee (for further information please contact our sales team).