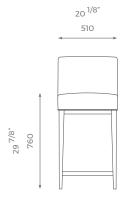

#### BAR STOOL

# Jeremy

Featuring show wood legs and padded seat, this stunning bar stool also features a variety of metal finishes for the foot rail. Jeremy is the perfect addition to both the commercial and domestic environments.

#### HIGH

ST-01-BS-07-H







PLAIN 1.8 m



ATTERN/VELV 2.2 m



2 . 5 s q m

## DETAILS

- Piping on the bottom part of the seat.
- Wooden legs.
- Metal bar on the foot rail.
- 10 years construction guarantee (for further information please contact our sales team).

### BESPOKE

This piece has an array of customization options, you can order a CAD technical drawing (additional cost) or/and give property access for fine measuring checks to ensure maximum precision on your bespoke order.

For further questions feel free to contact our sales team and with the help of our experts we help you solve all your questions.



## LOW

ST-01-BS-07-L





1.8 m



PATTERN/VELVET

2.2 m

1000

LEATHER 2.5sqm