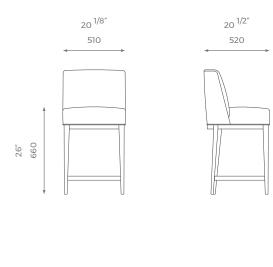

#### HIGH

ST-01-BS-07-H

PLAIN 1.8 m

ATTERN/VELV 2.2 m

2 . 5 s q m

## LOW

ST-01-BS-07-L

1.8 m

PATTERN/VELVET

2.2 m

1000

LEATHER 2.5sqm