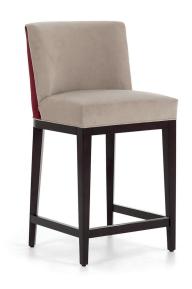

#### BAR STOOL

# Jeremy

Featuring show wood legs and padded seat, this stunning bar stool also features a variety of metal finishes for the foot rail. Jeremy is the perfect addition to both the commercial and domestic environments.

## DETAILS

- Piping on the bottom part of the seat.
- Wooden legs.
- Metal bar on the foot rail.
- 10 years construction guarantee (for further information please contact our sales team).