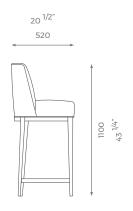

#### BAR STOOL

# Jeremy

Featuring show wood legs and padded seat, this stunning bar stool also features a variety of metal finishes for the foot rail. Jeremy is the perfect addition to both the commercial and domestic environments.

#### HIGH

ST-01-BS-07-H







PLAIN 1.8 m



ATTERN/VELV 2.2 m



2 . 5 s q m

## DETAILS

- Piping on the bottom part of the seat.
- Wooden legs.
- Metal bar on the foot rail.
- 10 years construction guarantee (for further information please contact our sales team).

### BESPOKE

This piece has an array of customization options, you can order a CAD technical drawing (additional cost) or/and give property access for fine measuring checks to ensure maximum precision on your bespoke order.

For further questions feel free to contact our sales team and with the help of our experts we help you solve all your questions.



## LOW

ST-01-BS-07-L





1.8 m



PATTERN/VELVET

2.2 m

1000

LEATHER 2.5sqm