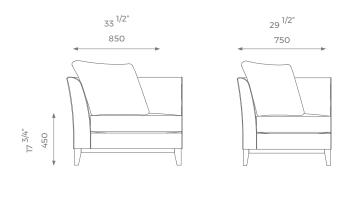

# DIMENSIONS

ST-01-CC-19

LEATHER 11sqm

For further questions feel free to contact our sales team and with the help of our experts we help you solve all your questions.

800 31<sup>1/2"</sup>