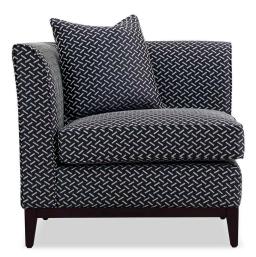

### OCCASIONAL CHAIR

# Ibiza

The Ibiza boasts refined sloped arms and foam wrapped feather and down cushioning for a lavish sense of luxury. The classic piece comes with piping detail and is presented on a glamorous show wood finish base.

#### DETAILS

- Piping on the back and seat.

- Wooden legs.
- Decorative scatter cushion.

- 10 years construction guarantee (for further information please contact our sales team).