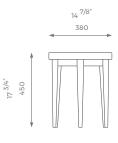

## SIDE TABLE

# Hutton

Hutton is a sophisticated nesting tables set that works as a pleasant accompaniment at the side of a sofa or between two armchairs. With a round top and three wood legs, Hutton is available in a variety of wood veneer and stains.

## **LOW** ST-02-SD-04-L



# 14,7/6'

STANDARD OPTIONS AVAILABLE



# DETAILS

Wood veneer pattern on the table top.2 years construction guarantee (for further information please contact our sales team).

## BESPOKE

This piece has an array of customization options, you can order a CAD technical drawing (additional cost) or/and give property access for fine measuring checks to ensure maximum precision on your bespoke order.

For further questions feel free to contact our sales team and with the help of our experts we help you solve all your questions.