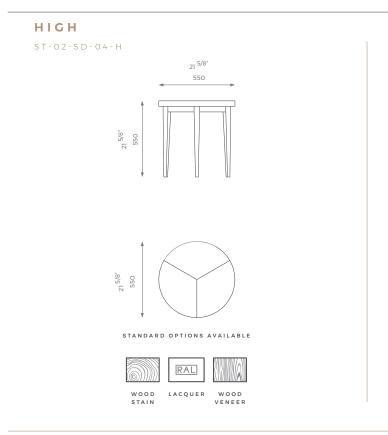

utton

Hutton is a sophisticated nesting tables set that works as a pleasant accompaniment at the side of a sofa or between two armchairs. With a round top and three wood legs, Hutton is available in a variety of wood veneer and stains.

## **LOW** ST-02-SD-04-L



# 14,7/6'

STANDARD OPTIONS AVAILABLE



# DETAILS

Wood veneer pattern on the table top.2 years construction guarantee (for further information please contact our sales team).

## BESPOKE

This piece has an array of customization options, you can order a CAD technical drawing (additional cost) or/and give property access for fine measuring checks to ensure maximum precision on your bespoke order.

For further questions feel free to contact our sales team and with the help of our experts we help you solve all your questions.