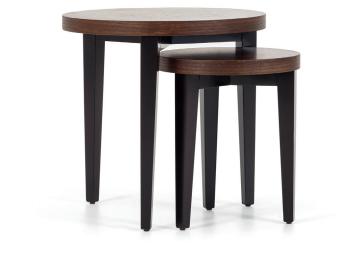

## SIDE TABLE

# Hutton

Hutton is a sophisticated nesting tables set that works as a pleasant accompaniment at the side of a sofa or between two armchairs. With a round top and three wood legs, Hutton is available in a variety of wood veneer and stains.