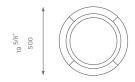

ith different sizes and heights. You can use them together in various possible combinations or as stand alone items. This range showcases classic combinations of wood veneer and glass, mirror or marble.

## LOW

ST-02-SD-03-L



# 15 3/4°.

STANDARD OPTIONS AVAILABLE







WOOD MIRROR N

## DETAILS

- Customizable table top.
- 2 years construction guarantee (for further information please contact our sales team).

## BESPOKE

This piece has an array of customization options, you can order a CAD technical drawing (additional cost) or/and give property access for fine measuring checks to ensure maximum precision on your bespoke order.

For further questions feel free to contact our sales team and with the help of our experts we help you solve all your questions.



# HIGH

ST-02-SD-03-H





STANDARD OPTIONS AVAILABLE







WOOD MIRROR MARBLE STAIN & GLASS