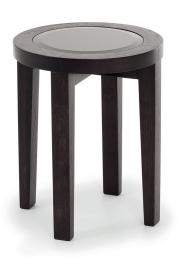

# Hayden

Hayden is a sophisticated range of coffee and side tables with different sizes and heights. You can use them together in various possible combinations or as stand alone items. This range showcases classic combinations of wood veneer and glass, mirror or marble.

## LOW

ST-02-SD-03-L