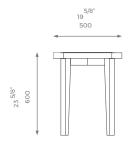

# HIGH

ST-02-SD-03-H

STANDARD OPTIONS AVAILABLE

WOOD MIRROR MARBLE STAIN & GLASS