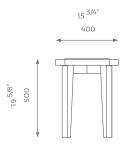

### SIDE TABLE

# Hayden

Hayden is a sophisticated range of coffee and side tables with different sizes and heights. You can use them together in various possible combinations or as stand alone items. This range showcases classic combinations of wood veneer and glass, mirror or marble.

## LOW

ST-02-SD-03-L



# 15 3/4°.

STANDARD OPTIONS AVAILABLE







WOOD MIRROR N

## DETAILS

- Customizable table top.
- 2 years construction guarantee (for further information please contact our sales team).

## BESPOKE

This piece has an array of customization options, you can order a CAD technical drawing (additional cost) or/and give property access for fine measuring checks to ensure maximum precision on your bespoke order.

For further questions feel free to contact our sales team and with the help of our experts we help you solve all your questions.



# HIGH

ST-02-SD-03-H





STANDARD OPTIONS AVAILABLE







WOOD MIRROR MARBLE STAIN & GLASS