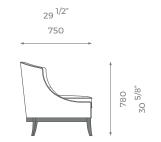

placing indulgent layers of padding to the back rest and a foam wrapped feather and down filling on the seat cushion. This piece has an elegant piping detail and sits on a sophisticated show-wood plinth.

## DETAILS

- Piping on the back and seat cushion.
- Seat cushion has foam wrapped feather filling.
- Wooden legs.
- 10 years construction guarantee (for further information please contact our sales team).

### BESPOKE

This piece has an array of customization options, you can order a CAD technical drawing (additional cost) or/and give property access for fine measuring checks to ensure maximum precision on your bespoke order.

For further questions feel free to contact our sales team and with the help of our experts we help you solve all your questions.

#### DIMENSIONS

ST-01-LS-03