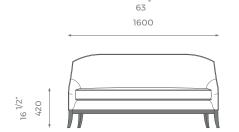

ly placing indulgent layers of padding to the back rest and a foam wrapped feather and down filling on the seat cushion. This piece has an elegant piping detail and sits on a sophisticated show-wood plinth.

## DETAILS

- Piping on the back and seat cushion.
- Seat cushion has foam wrapped feather filling.
- Wooden legs.
- 10 years construction guarantee (for further information please contact our sales team).

### BESPOKE

This piece has an array of customization options, you can order a CAD technical drawing (additional cost) or/and give property access for fine measuring checks to ensure maximum precision on your bespoke order.

For further questions feel free to contact our sales team and with the help of our experts we help you solve all your questions.

#### DIMENSIONS

ST-01-LS-03