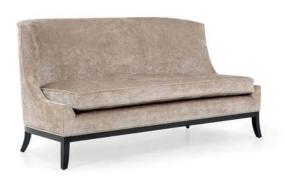

#### LOVESEAT

# George

George loveseat has supreme levels of comfort ensured by carefully placing indulgent layers of padding to the back rest and a foam wrapped feather and down filling on the seat cushion. This piece has an elegant piping detail and sits on a sophisticated show-wood plinth.

## DETAILS

- Piping on the back and seat cushion.
- Seat cushion has foam wrapped feather filling.
- Wooden legs.
- 10 years construction guarantee (for further information please contact our sales team).