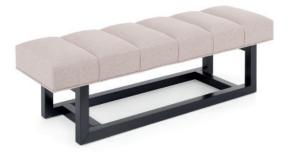

## BENCH

Our Clarkson bench is a true synthesis of style and comfort. Features a fluted seat cushion with piped detailing, and beautifully detailed show wood leg frame. Use this Clarkson bench as extra seating or a luxe addition to the foot of a bed.

## DETAILS

- Wooden leg frame with chamfer detailing

- Fluted seat cushion
- Piping around bottom edge of seat
- 10 years construction guarantee (for further information

please contact our sales team)