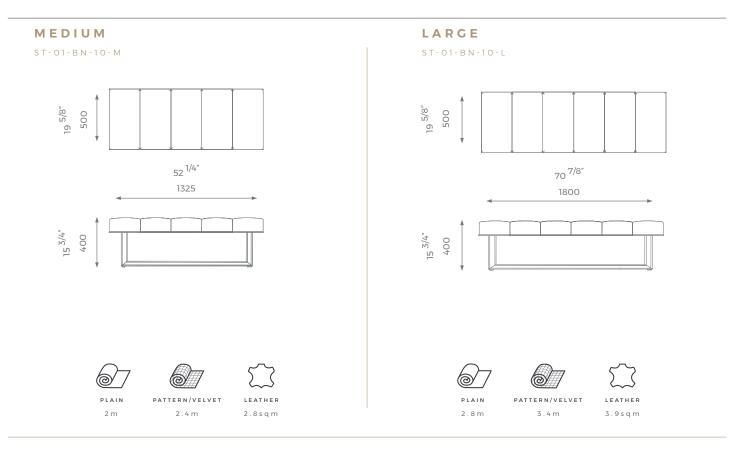

es a fluted seat cushion with piped detailing, and beautifully detailed show wood leg frame. Use this Clarkson bench as extra seating or a luxe addition to the foot of a bed.

## **SMALL** ST-01-BN-10-S



PLAIN 1.5 m



LEATHER 2.1sqm

## DETAILS

- Wooden leg frame with chamfer detailing

- Fluted seat cushion
- Piping around bottom edge of seat
- 10 years construction guarantee (for further information

please contact our sales team)

## BESPOKE

This piece has an array of customization options, you can order a CAD technical drawing (additional cost) or/and give property access for fine measuring checks to ensure maximum precision on your bespoke order.

For further questions feel free to contact our sales team and with the help of our experts we help you solve all your questions.