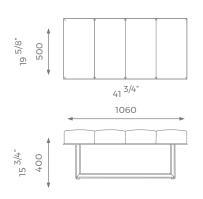

## BENCH



Our Clarkson bench is a true synthesis of style and comfort. Features a fluted seat cushion with piped detailing, and beautifully detailed show wood leg frame. Use this Clarkson bench as extra seating or a luxe addition to the foot of a bed.

## **SMALL** ST-01-BN-10-S



PLAIN 1.5 m



LEATHER 2.1sqm

## DETAILS

- Wooden leg frame with chamfer detailing

- Fluted seat cushion
- Piping around bottom edge of seat
- 10 years construction guarantee (for further information

please contact our sales team)

## BESPOKE

This piece has an array of customization options, you can order a CAD technical drawing (additional cost) or/and give property access for fine measuring checks to ensure maximum precision on your bespoke order.

For further questions feel free to contact our sales team and with the help of our experts we help you solve all your questions.