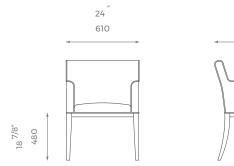

#### DINING CHAIR

# Brenson

The Brenson is the perfect minimalist dining chair with comfort in mind. With comfortable low arms, lavish padding and pleasing shape, it has a commanding style whilst never compromising on comfort. The Byron carver is well suited to both residential and commercial interiors.

#### DIMENSIONS

ST-01-DC-25





3.6 m





24 3/4"

630

### DETAILS

- -Optional piping or stud detailing
- -Fixed legs
- 10 years construction guarantee (for further information please contact our sales team).

## BESPOKE

This piece has an array of customization options, you can order a CAD technical drawing (additional cost) or/and give property access for fine measuring checks to ensure maximum precision on your bespoke order.

For further questions feel free to contact our sales team and with the help of our experts we help you solve all your questions.