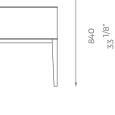

#### DINING CHAIR

# Brenson

The Brenson is the perfect minimalist dining chair with comfort in mind. With comfortable low arms, lavish padding and pleasing shape, it has a commanding style whilst never compromising on comfort. The Byron carver is well suited to both residential and commercial interiors.

#### DIMENSIONS

ST-01-DC-25





3.6 m





24 3/4"

630

### DETAILS

- -Optional piping or stud detailing
- -Fixed legs
- 10 years construction guarantee (for further information please contact our sales team).

## BESPOKE

This piece has an array of customization options, you can order a CAD technical drawing (additional cost) or/and give property access for fine measuring checks to ensure maximum precision on your bespoke order.

For further questions feel free to contact our sales team and with the help of our experts we help you solve all your questions.