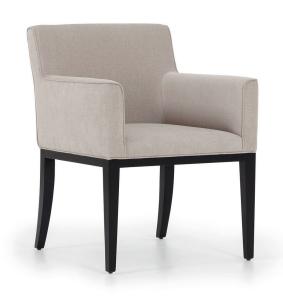

#### DINING CHAIR

# Brenson

The Brenson is the perfect minimalist dining chair with comfort in mind. With comfortable low arms, lavish padding and pleasing shape, it has a commanding style whilst never compromising on comfort. The Byron carver is well suited to both residential and commercial interiors.