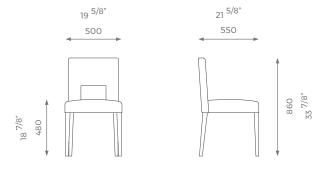

#### DINING CHAIR

# Blake

The clean lines and sleek design of the Blake dining chair make this a perfect choice for the domestic and commercial décor. Blake come with a padded sprung seat and back. The piece has a distinctive look, featuring a elegant show wood finish.

### DIMENSIONS

ST-01-DC-14





PLAIN 1.6 m



ATTERN/VELVE



2 . 6 s q m

## DETAILS

- Back opening finished with piping.
- Wooden legs.
- 10 years construction guarantee (for further information please contact our sales team).

## BESPOKE

This piece has an array of customization options, you can order a CAD technical drawing (additional cost) or/and give property access for fine measuring checks to ensure maximum precision on your bespoke order.

For further questions feel free to contact our sales team and with the help of our experts we help you solve all your questions.