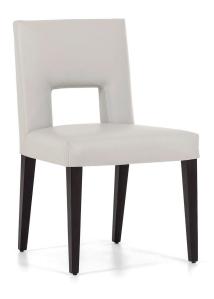

#### DINING CHAIR

# Blake

The clean lines and sleek design of the Blake dining chair make this a perfect choice for the domestic and commercial décor. Blake come with a padded sprung seat and back. The piece has a distinctive look, featuring a elegant show wood finish.

## DETAILS

- Back opening finished with piping.
- Wooden legs.
- 10 years construction guarantee (for further information please contact our sales team).