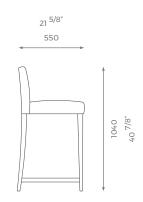

#### BAR STOOL

# Blake

The clean lines and sleek design of the Blake bar stool make this a perfect choice for the domestic and commercial décor. Blake come with a padded sprung seat and back. The piece has a distinctive look, featuring a elegant show wood finish and a metal bar detail in the feet rest.

## DETAILS

- Wooden legs.
- Metal bar on top of the frontal wood piece.
- 10 years construction guarantee (for further information please contact our sales team).