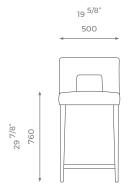

#### BAR STOOL

# Blake

The clean lines and sleek design of the Blake bar stool make this a perfect choice for the domestic and commercial décor. Blake come with a padded sprung seat and back. The piece has a distinctive look, featuring a elegant show wood finish and a metal bar detail in the feet rest.

## DETAILS

- Wooden legs.
- Metal bar on top of the frontal wood piece.
- 10 years construction guarantee (for further information please contact our sales team).