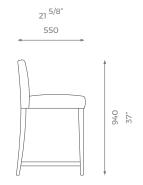

#### BAR STOOL

# Blake

The clean lines and sleek design of the Blake bar stool make this a perfect choice for the domestic and commercial décor. Blake come with a padded sprung seat and back. The piece has a distinctive look, featuring a elegant show wood finish and a metal bar detail in the feet rest.

### HIGH

ST-01-BS-05-H

PLAIN 1.5 m

TTERN/VELV

2.5sqm