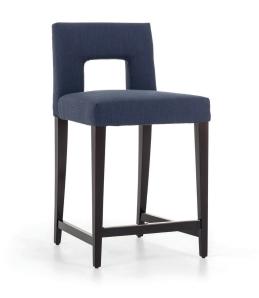

#### BAR STOOL

# Blake

The clean lines and sleek design of the Blake bar stool make this a perfect choice for the domestic and commercial décor. Blake come with a padded sprung seat and back. The piece has a distinctive look, featuring a elegant show wood finish and a metal bar detail in the feet rest.

## DETAILS

- Wooden legs.
- Metal bar on top of the frontal wood piece.
- 10 years construction guarantee (for further information please contact our sales team).