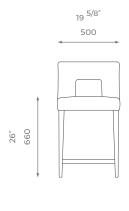

#### BAR STOOL

# Blake

The clean lines and sleek design of the Blake bar stool make this a perfect choice for the domestic and commercial décor. Blake come with a padded sprung seat and back. The piece has a distinctive look, featuring a elegant show wood finish and a metal bar detail in the feet rest.

# LOW

ST-01-BS-05-L

**PLAIN** 1.5 m

PATTERN/VELVET

LEATHER 2.5sqm