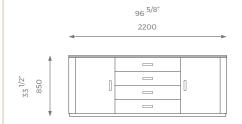

NDARD OPTIONS AVAILABLE









METAL



DETAILS

- Metal inlay under the top.
- First drawer is divided into two shorter drawers with cutlery inserts.
- Available in a wide range of handles and knobs (please check our website or contact our sales team).
- 2 years construction guarantee (for further information please contact our sales team).

## BESPOKE

This piece has an array of customization options, you can order a CAD technical drawing (additional cost) or/and give property access for fine measuring checks to ensure maximum precision on your bespoke order.

For further questions feel free to contact our sales team and with the help of our experts we help you solve all your questions.



# MEDIUM

ST-02-SB-02-M





### STANDARD OPTIONS AVAILABLE













# LARGE

ST-02-SB-02-L





### STANDARD OPTIONS AVAILABLE











MARBLE