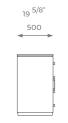

## SMALL

ST-02-SB-02-S

STANDARD OPTIONS AVAILABLE

METAL

DETAILS

- Metal inlay under the top.
- First drawer is divided into two shorter drawers with cutlery inserts.
- Available in a wide range of handles and knobs (please check our website or contact our sales team).
- 2 years construction guarantee (for further information please contact our sales team).