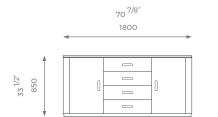

#### SIDEBOARD

# Bertrand

Beautiful storage solutions are very important for the harmony of an interior and, with that in mind, we designed our magnificent Bertrand sideboard. Extremely functional, the sleek Bertrand sideboard offers sophisticated and stylish storage solutions, with two doors and four drawers to help easily organize your interiors. Its simple design of straight lines is elevated by the delicate metal handles and the touch of metal framing the top.

## SMALL

ST-02-SB-02-S





STANDARD OPTIONS AVAILABLE









METAL



DETAILS

- Metal inlay under the top.
- First drawer is divided into two shorter drawers with cutlery inserts.
- Available in a wide range of handles and knobs (please check our website or contact our sales team).
- 2 years construction guarantee (for further information please contact our sales team).

## BESPOKE

This piece has an array of customization options, you can order a CAD technical drawing (additional cost) or/and give property access for fine measuring checks to ensure maximum precision on your bespoke order.

For further questions feel free to contact our sales team and with the help of our experts we help you solve all your questions.



# MEDIUM

ST-02-SB-02-M





### STANDARD OPTIONS AVAILABLE













# LARGE

ST-02-SB