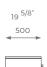

#### SIDEBOARD

# Bertrand

Beautiful storage solutions are very important for the harmony of an interior and, with that in mind, we designed our magnificent Bertrand sideboard. Extremely functional, the sleek Bertrand sideboard offers sophisticated and stylish storage solutions, with two doors and four drawers to help easily organize your interiors. Its simple design of straight lines is elevated by the delicate metal handles and the touch of metal framing the top.

## SMALL

ST-02-SB-02-S





STANDARD OPTIONS AVAILABLE









METAL



DETAILS

- Metal inlay under the top.
- First drawer is divided into two shorter drawers with cutlery inserts.
- Available in a wide range of handles and knobs (please check our website or contact our sales team).
- 2 years construction guarantee (for further information please contact our sales team).

## BESPOKE

This piece has an array of customization options, you can order a CAD technical drawing (additional cost) or/and give property access for fine measuring checks to ensure maximum precision on your bespoke order.

For further questions feel free to contact our sales team and with the help of our experts we help you solve all your questions.



# MEDIUM

ST-02-SB-02-M





### STANDARD OPTIONS AVAILABLE













# LARGE

ST-02-SB-0