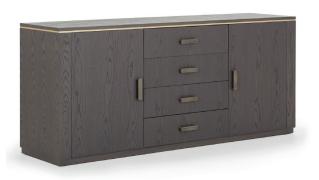

#### SIDEBOARD

# Bertrand

Beautiful storage solutions are very important for the harmony of an interior and, with that in mind, we designed our magnificent Bertrand sideboard. Extremely functional, the sleek Bertrand sideboard offers sophisticated and stylish storage solutions, with two doors and four drawers to help easily organize your interiors. Its simple design of straight lines is elevated by the delicate metal handles and the touch of metal framing the top.

## SMALL

ST-02-SB-02-S

STANDARD OPTIONS AVAILABLE

METAL

DETAILS

- Metal inlay under the top.
- First drawer is divided into two shorter drawers with cutlery inserts.
- Available in a wide range of handles and knobs (please check our website or contact our sales team).
- 2 years construction guarantee (for further information please contact our sales team).