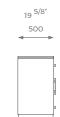

the touch of metal framing the top.

## SMALL

ST-02-SB-02-S





STANDARD OPTIONS AVAILABLE









METAL



DETAILS

- Metal inlay under the top.
- First drawer is divided into two shorter drawers with cutlery inserts.
- Available in a wide range of handles and knobs (please check our website or contact our sales team).
- 2 years construction guarantee (for further information please contact our sales team).

## BESPOKE

This piece has an array of customization options, you can order a CAD technical drawing (additional cost) or/and give property access for fine measuring checks to ensure maximum precision on your bespoke order.

For further questions feel free to contact our sales team and with the help of our experts we help you solve all your questions.



# MEDIUM

ST-02-SB-02-M





### STANDARD OPTIONS AVAILABLE













# LARGE

ST-02-SB-02-L





### STANDARD OPTIONS AVAILABLE











MARBLE