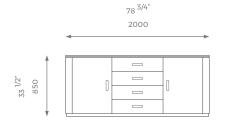

# Bertrand

Beautiful storage solutions are very important for the harmony of an interior and, with that in mind, we designed our magnificent Bertrand sideboard. Extremely functional, the sleek Bertrand sideboard offers sophisticated and stylish storage solutions, with two doors and four drawers to help easily organize your interiors. Its simple design of straight lines is elevated by the delicate metal handles and the touch of metal framing the top.

# LARGE

ST-02-SB-02-L