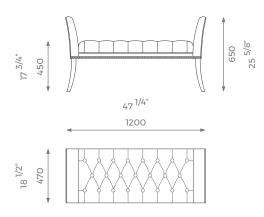

#### BENCH

# Austen Deluxe

Austen Deluxe is a classic and luxurious bench. The piece is carefully handmade and beautifully detailed with piping and deep buttoning into the seat. Austen Deluxe also features a fine row of studs and wooden legs.

#### SMALL

ST-01-BN-04-S





PLAIN 3.1m



ATTERN/VELV 3.7 m



4.9sqm

### DETAILS

- Pulled deep buttoning on the seat.
- Piping on the outer part of the arms and on the front and back of the seat.
- Studs go all around between the wooden legs and the seat.
- Wooden legs.
- 10 years construction guarantee (for further information please contact our sales team).

## BESPOKE

This piece has an array of customization options, you can order a CAD technical drawing (additional cost) or/and give property access for fine measuring checks to ensure maximum precision on your bespoke order.

For further questions feel free to contact our sales team and with the help of our experts we help you solve all your questions.



# MEDIUM

ST-01-BN-04-M





**PLAIN** 3.6 m



PATTERN/VELVET 4.5 m



6 s q m

# LARGE

ST-01-BN-04-