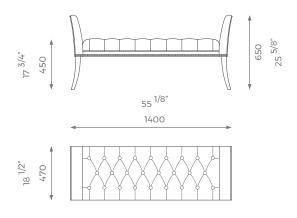

so features a fine row of studs and wooden legs.

#### SMALL

ST-01-BN-04-S





PLAIN 3.1m



ATTERN/VELV 3.7 m



4.9sqm

### DETAILS

- Pulled deep buttoning on the seat.
- Piping on the outer part of the arms and on the front and back of the seat.
- Studs go all around between the wooden legs and the seat.
- Wooden legs.
- 10 years construction guarantee (for further information please contact our sales team).

## BESPOKE

This piece has an array of customization options, you can order a CAD technical drawing (additional cost) or/and give property access for fine measuring checks to ensure maximum precision on your bespoke order.

For further questions feel free to contact our sales team and with the help of our experts we help you solve all your questions.



# MEDIUM

ST-01-BN-04-M





**PLAIN** 3.6 m



PATTERN/VELVET 4.5 m



6 s q m

# LARGE

ST-01-BN-04-L









PATTERN/VELVET 4.9 m



6.6sqm