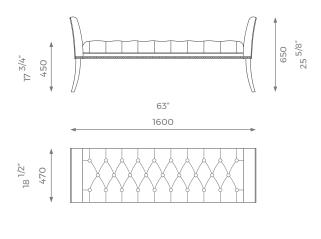

PLAIN 3.1m



ATTERN/VELV 3.7 m



4.9sqm

### DETAILS

- Pulled deep buttoning on the seat.
- Piping on the outer part of the arms and on the front and back of the seat.
- Studs go all around between the wooden legs and the seat.
- Wooden legs.
- 10 years construction guarantee (for further information please contact our sales team).

## BESPOKE

This piece has an array of customization options, you can order a CAD technical drawing (additional cost) or/and give property access for fine measuring checks to ensure maximum precision on your bespoke order.

For further questions feel free to contact our sales team and with the help of our experts we help you solve all your questions.



# MEDIUM

ST-01-BN-04-M





**PLAIN** 3.6 m



PATTERN/VELVET 4.5 m



6 s q m

# LARGE

ST-01-BN-04-L









PATTERN/VELVET 4.9 m



6.6sqm