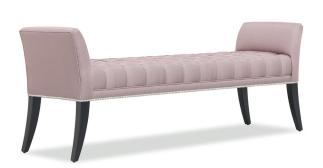

# Austen Deluxe

Austen Deluxe is a classic and luxurious bench. The piece is carefully handmade and beautifully detailed with piping and deep buttoning into the seat. Austen Deluxe also features a fine row of studs and wooden legs.

### DETAILS

- Pulled deep buttoning on the seat.
- Piping on the outer part of the arms and on the front and back of the seat.
- Studs go all around between the wooden legs and the seat.
- Wooden legs.
- 10 years construction guarantee (for further information please contact our sales team).