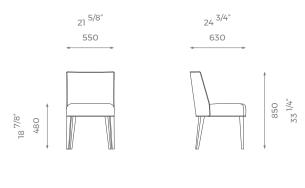

## DINING CHAIR



Ansley is a sleek dining chair with a gracefully curved back and

padded seat to maximize comfort. Simple and very versatile, the

Ansley dining chair sits in four wood legs and is a great addition for both commercial and domestic use.

## DIMENSIONS

ST-01-DC-05







LEATHER 4.7sqm

## DETAILS

- Piping goes all around the back and seat cushion.

- Wooden legs.

- 10 years construction guarantee (for further

information please contact our sales team).

## BESPOKE

This piece has an array of customization options, you can order a CAD technical drawing (additional cost) or/and give property access for fine measuring checks to ensure maximum precision on your bespoke order.

For further questions feel free to contact our sales team and with the help of our experts we help you solve all your questions.