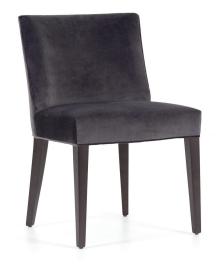

## DINING CHAIR

Ansley is a sleek dining chair with a gracefully curved back and

padded seat to maximize comfort. Simple and very versatile, the

Ansley dining chair sits in four wood legs and is a great addition for both commercial and domestic use.

## DETAILS

- Piping goes all around the back and seat cushion.

- Wooden legs.

- 10 years construction guarantee (for further

information please contact our sales team).