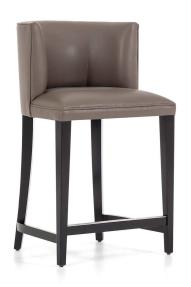

# Alfred

The bestselling Alfred bar stool sports a sleek and versatile form. The curved back and padded seat ensure comfort while the solid wood frame and show wood finish exude quality. Alfred is the perfect addition to both the commercial and domestic environments.