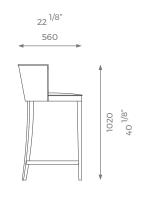

#### BAR STOOL

# Alfred

The bestselling Alfred bar stool sports a sleek and versatile form. The curved back and padded seat ensure comfort while the solid wood frame and show wood finish exude quality. Alfred is the perfect addition to both the commercial and domestic environments.

### HIGH

ST-01-BS-01-L







PLAIN 1.5 m



1.8 m



2 . 5 s q m

## DETAILS

- Piping on the back and seat.
- Wooden legs.
- Metal bar on top of the frontal wood piece.
- 10 years construction guarantee (for further information please contact our sales team).

## BESPOKE

This piece has an array of customization options, you can order a CAD technical drawing (additional cost) or/and give property access for fine measuring checks to ensure maximum precision on your bespoke order.

For further questions feel free to contact our sales team and with the help of our experts we help you solve all your questions.



# LOW

ST-01-BS-01-L



1.8 m

2 . 5 s q m

1.5 m