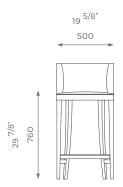

#### BAR STOOL

# Alfred

The bestselling Alfred bar stool sports a sleek and versatile form. The curved back and padded seat ensure comfort while the solid wood frame and show wood finish exude quality. Alfred is the perfect addition to both the commercial and domestic environments.

### HIGH

ST-01-BS-01-L







PLAIN 1.5 m



1.8 m



2 . 5 s q m

## DETAILS

- Piping on the back and seat.
- Wooden legs.
- Metal bar on top of the frontal wood piece.
- 10 years construction guarantee (for further information please contact our sales team).

## BESPOKE

This piece has an array of customization options, you can order a CAD technical drawing (additional cost) or/and give property access for fine measuring checks to ensure maximum precision on your bespoke order.

For further questions feel free to contact our sales team and with the help of our experts we help you solve all your questions.



# LOW

ST-01-BS-01-L



1.8 m

2 . 5 s q m

1.5 m