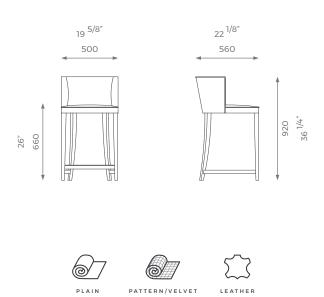

### HIGH

ST-01-BS-01-L

PLAIN 1.5 m

1.8 m

2 . 5 s q m

## DETAILS

- Piping on the back and seat.
- Wooden legs.
- Metal bar on top of the frontal wood piece.
- 10 years construction guarantee (for further information please contact our sales team).