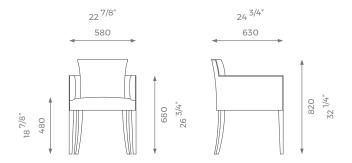

#### DINING CHAIR

# Alexander

This dining chair piece is a perfect choice for clients who value comfort without compromising on style. The Alexander chair has carefully proportioned measures to maximize a lavish seating experience. This chair also sports a sleek curved back and elegant piping detail.

### DIMENSIONS

ST-01-DC-02





PLAIN 2.8 m



TTERN/VELV 3.5 m



4.7 s q m

## DETAILS

- Piping on the back and arms.
- Wooden legs.
- 10 years construction guarantee (for further information please contact our sales team).

## BESPOKE

This piece has an array of customization options, you can order a CAD technical drawing (additional cost) or/and give property access for fine measuring checks to ensure maximum precision on your bespoke order.

For further questions feel free to contact our sales team and with the help of our experts we help you solve all your questions.