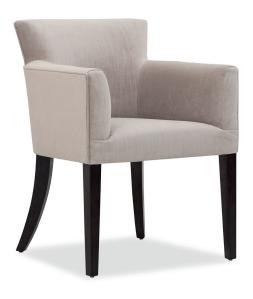

#### DINING CHAIR

# Alexander

This dining chair piece is a perfect choice for clients who value comfort without compromising on style. The Alexander chair has carefully proportioned measures to maximize a lavish seating experience. This chair also sports a sleek curved back and elegant piping detail.

## DETAILS

- Piping on the back and arms.
- Wooden legs.
- 10 years construction guarantee (for further information please contact our sales team).