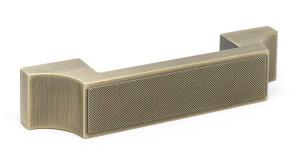

# Westbourne

Westbourne is a sophisticated handle with a combination of curved and linear shapes. With a textured net on the front, Westbourne is eye catching. This handle is available in several sizes and various finishes.

#### **DETAILS**

- Net like engraved pattern on the frontal part of the handle.
- Comes with screws for assembly.
- Wide array of finishes (for further information please contact our sales team).