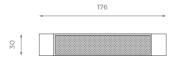

urved and linear shapes. With a textured net on the front, Westbourne is eye catching. This handle is available in several sizes and various finishes.

## SMALL

ST-04-HN-02-S

H: 30 mm | W: 144 mm | D: 30 mm





#### **DETAILS**

- Net like engraved pattern on the frontal part of the handle.
- Comes with screws for assembly.
- Wide array of finishes (for further information please contact our sales team).

## BESPOKE

This piece can only be customized with the available finishes (see finishes on our website or contact our sales team), it can be used on our furniture pieces or purshased separately.

For further information feel free to contact our sales team and our experts will help you solve all your enquiries.

#### SHOWROOM



## LARGE

ST-04-HN-02-L

H: 30 mm | W: 176 mm | D: 30 mm