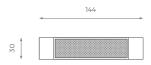

### HANDLE

# Westbourne

Westbourne is a sophisticated handle with a combination of curved and linear shapes. With a textured net on the front, Westbourne is eye catching. This handle is available in several sizes and various finishes.

## SMALL

ST-04-HN-02-S

H: 30 mm | W: 144 mm | D: 30 mm





#### **DETAILS**

- Net like engraved pattern on the frontal part of the handle.
- Comes with screws for assembly.
- Wide array of finishes (for further information please contact our sales team).

## BESPOKE

This piece can only be customized with the available finishes (see finishes on our website or contact our sales team), it can be used on our furniture pieces or purshased separately.

For further information feel free to contact our sales team and our experts will help you solve all your enquiries.

#### SHOWROOM



## LARGE

ST-04-HN-02-L

H: 30 mm | W: 176 mm | D: 30 mm