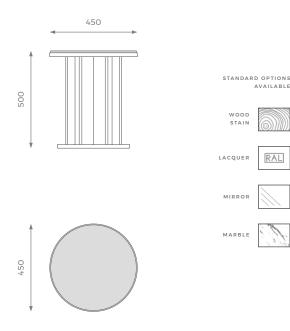

## SIDE TABLE

# Richmond

Get visually inspired by this strong and chic side table. Stylish like no other, Richmond embellishes any interior. Characterized by its simple geometry paired with luxurious marble stone, this piece stands out by its design. The round silhouette of the top contrasts perfectly with the linear legs. Effortlessly elegant, Richmond side table is perfect to complement your sofa or occasional chair, and works perfectly in any interior style, from classic to contemporary.

## LOW ST-02-SD-07-L

H: 500 mm | Ø: 450 mm



#### DETAILS

- Sunburst veneer on the top.

- Metal inlay under the table top.
- Marble on the lower top.
- 2 years construction guarantee (for further information please contact our sales team).

information picase contact our sales team,

## BESPOKE

This piece has an array of customization options, you can order a CAD technical drawing *(additional cost)* or/and give property access for fine measuring checks to ensure maximum precision on your bespoke order. For further questions feel free to contact our sales team and with the help of our experts we help you solve all your questions.

SHOWROOM 5 PHOENIX TRADING ESTATE BILTON ROAD | PERIVALE UB6 7DZ **WWW.SOFAANDMORE.CO.UK** INFO@SOFAANDMORE.CO.UK +44 0208 997 1500 ALL THE DIMENSIONS ARE IN MILLIMETERS. DESIGN AND SPECIFICATIONS ARE