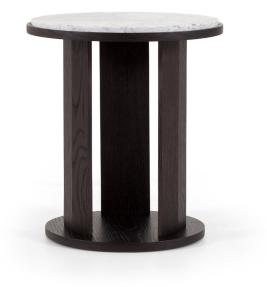

## SIDE TABLE

# Richmond

Get visually inspired by this strong and chic side table. Stylish like no other, Richmond embellishes any interior. Characterized by its simple geometry paired with luxurious marble stone, this piece stands out by its design. The round silhouette of the top contrasts perfectly with the linear legs. Effortlessly elegant, Richmond side table is perfect to complement your sofa or occasional chair, and works perfectly in any interior style, from classic to contemporary.

#### DETAILS

- Sunburst veneer on the top.

- Metal inlay under the table top.
- Marble on the lower top.
- 2 years construction guarantee (for further information please contact our sales team).

information picase contact our sales team,