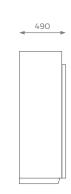

# DIMENSIONS

ST-02-CA-01

H: 1400 mm | W: 1000 mm | D: 490 mm

STANDARD OPTIONS AVAILABLE

WOOD VENEER

LACQUER

LEATHER