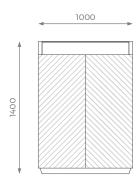

# DIMENSIONS

ST-02-CA-01

H: 1400 mm | W: 1000 mm | D: 490 mm

STANDARD OPTIONS AVAILABLE

WOOD VENEER

LACQUER

LEATHER