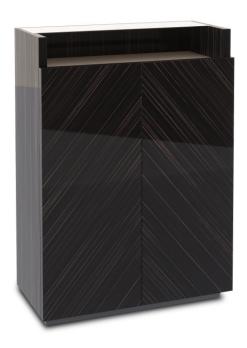

# Morgan

The Morgan cabinet is the ideal addition to a classic modern living or dining room.

Luxurious and practical, Morgan has an illuminated interior with shelves and drawers for plenty storage space and easy organization. Simplicity and functionality make the Morgan cabinet a unique piece.

# **DETAILS**

- Glass upper shelf.
- Leather shelf just on top of the doors.
- Illuminated interior.
- Four drawers in the interior of the cabinet.
- 2 years construction guarantee (for further information please contact our sales team).