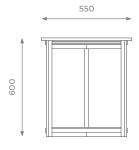

top.
- 2 years construction guarantee (for further information please contact our sales team).

## **BESPOKE**

This piece has an array of customization options, you can order a CAD technical drawing (additional cost) or/and give property access for fine measuring checks to ensure maximum precision on your bespoke order. For further questions feel free to contact our sales team and with the help of our experts we help you solve all your questions.

#### SHOWROOM

5 PHOENIX TRADING ESTATE BILTON ROAD | PERIVALE UB6 7DZ WWW.SOFAANDMORE.CO.UK
INFO@SOFAANDMORE.CO.UK
+44 0208 997 1500

ALL THE DIMENSIONS ARE IN MILLIMETERS.
DESIGN AND SPECIFICATIONS ARE SUBJECT
TO CHANGE WITHOUT NOTICE.
PRINTED COLORS ARE TO BE CONSIDERED
AS PURELY INDICATIVE.



### HIGH

ST-02-SD-06-H

H: 600 mm | Ø: 550 mm