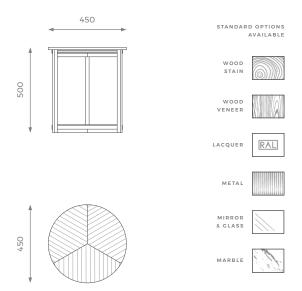

#### LOW

ST-02-SD-06-L

H: 500 mm | Ø: 450 mm

## DETAILS

- Sunburst veneer on the top.
- Metal inlay under the table top.
- Marble on the lower top.
- 2 years construction guarantee (for further information please contact our sales team).