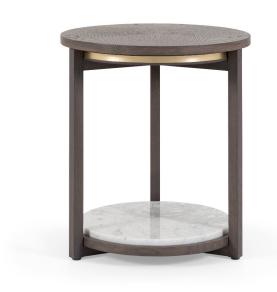

# Louise

Louise is a beautiful side table that combines complementary materials as wood, marble and metal in perfect harmony. The sunburst round top stands out and the three-legged base make this table a symbol of elegance. Louise is a charming accompaniment to your sofa or occasional chair and is very versatile, working as the perfect addition to classical or contemporary interiors.

## DETAILS

- Sunburst veneer on the top.
- Metal inlay under the table top.
- Marble on the lower top.
- 2 years construction guarantee (for further information please contact our sales team).